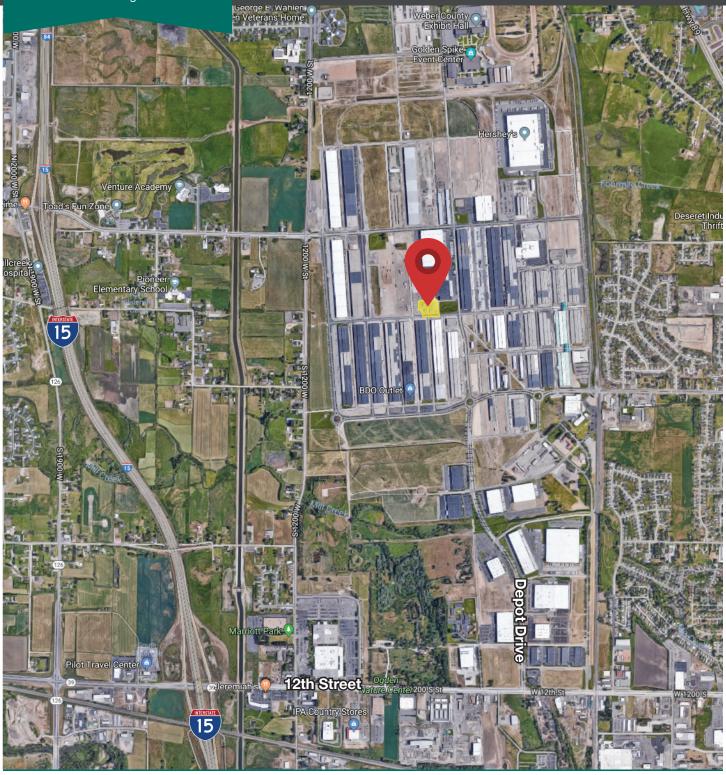

# **BDO 934** AT BUSINESS DEPOT OGDEN 934 W 200 N | Ogden, UT

Surrounding Area -