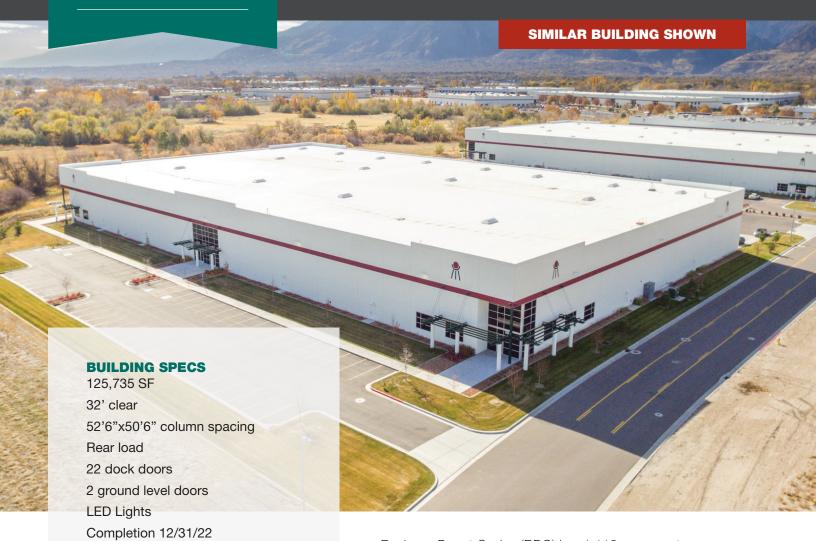

### BDO 934 AT BUSINESS DEPOT OGDEN 934 W 200 N | Ogden, UT

#### **RENTAL RATE**

Call for more details

Business Depot Ogden (BDO) is a 1,118-acre master planned business park with 250 build-to-suit available acres. BDO has 5.2 million square feet of new construction, 6,500,000 existing square feet and 500,000 square feet of available space. BDO, formerly a military installation, has been transformed into a business and industrial park and is a vibrant, growing park that has undergone significant changes since the transfer to Ogden City in 1997. BDO has more than 13 million square feet of industrial and office space.