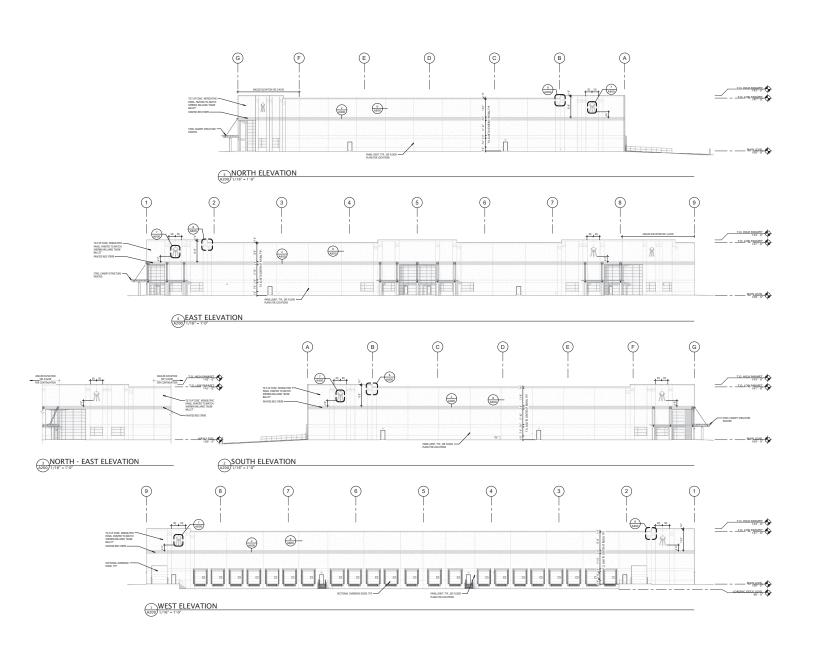

square feet of available space. BDO, formerly a military installation, has been transformed into a business and industrial park and is a vibrant, growing park that has undergone significant changes since the transfer to Ogden City in 1997. BDO has more than 13 million square feet of industrial and office space.

#### CONTACT

**Cameron Cook** 

801.399.9885 Office cameroncook@boyercompany.com



**BDO 934** AT BUSINESS DEPOT OGDEN 934 W 200 N | Ogden, UT

— Site Plan –



#### CONTACT

**Cameron Cook** 

801.399.9885 Office cameroncook@boyercompany.com



# **BDO 934** AT BUSINESS DEPOT OGDEN 934 W 200 N | Ogden, UT

— Floorplan —



### CONTACT

Cameron Cook 801.399.9885 Office cameroncook@boyercompany.com



# **BDO 934** AT BUSINESS DEPOT OGDEN 934 W 200 N | Ogden, UT

— Elevations —



### CONTACT

Cameron Cook 801.399.9885 Office

cameroncook@boyercompany.com



# BDO 934 AT BUSINESS DEPOT OGDEN 934 W 200 N | Ogden, UT

— Location —



#### **CONTACT**

**Cameron Cook** 

801.399.9885 Office cameroncook@boyercompany.com



# **BDO 934** AT BUSINESS DEPOT OGDEN 934 W 200 N | Ogden, UT

Surrounding Area -



### CONTACT

**Cameron Cook** 

801.399.9885 Office cameroncook@boyercompany.com



BUSINESS DEPOT Ogden