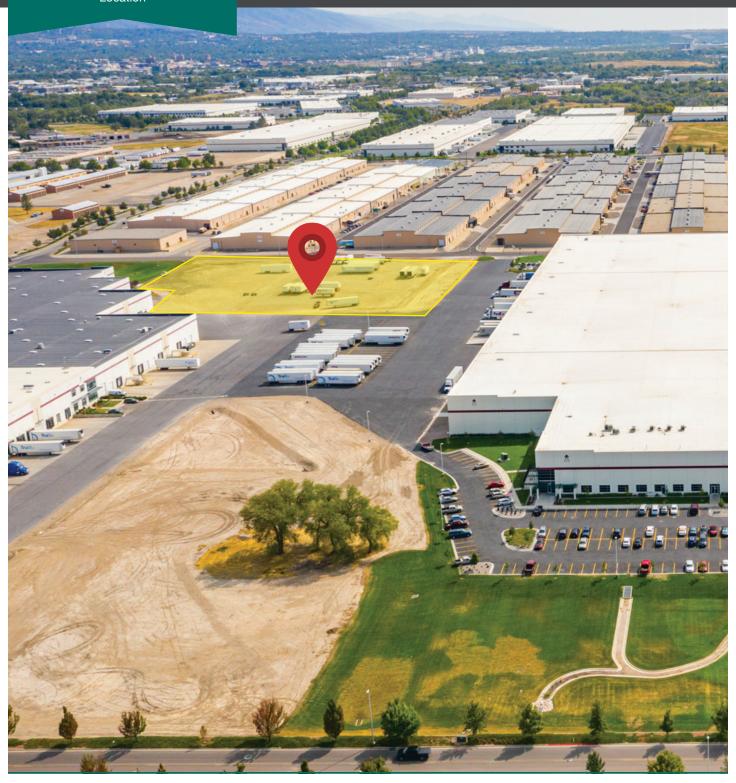

park that has undergone significant changes since the transfer to Ogden City in 1997. BDO has more than 13 million square feet of industrial and office space.

#### CONTACT

**Cameron Cook** 

801.399.9885 Office cameroncook@boyercompany.com



**BDO 934** AT BUSINESS DEPOT OGDEN 934 W 200 N | Ogden, UT

— Site Plan –



#### CONTACT

**Cameron Cook** 

801.399.9885 Office cameroncook@boyercompany.com



# **BDO 934** AT BUSINESS DEPOT OGDEN 934 W 200 N | Ogden, UT

— Floorplan —



### CONTACT

Cameron Cook 801.399.9885 Office cameroncook@boyercompany.com



# **BDO 934** AT BUSINESS DEPOT OGDEN 934 W 200 N | Ogden, UT

— Elevations —



### CONTACT

Cameron Cook 801.399.9885 Office

cameroncook@boyercompany.com



# BDO 934 AT BUSINESS DEPOT OGDEN 934 W 200 N | Ogden, UT

— Location —



#### **CONTACT**

**Cameron Cook** 

801.399.9885 Office cameroncook@boyercompany.com



# **BDO 934** AT BUSINESS DEPOT OGDEN 934 W 200 N | Ogden, UT

Surrounding Area -



### CONTACT

**Cameron Cook** 

801.399.9885 Office cameroncook@boyercompany.com



BUSINESS DEPOT Ogden