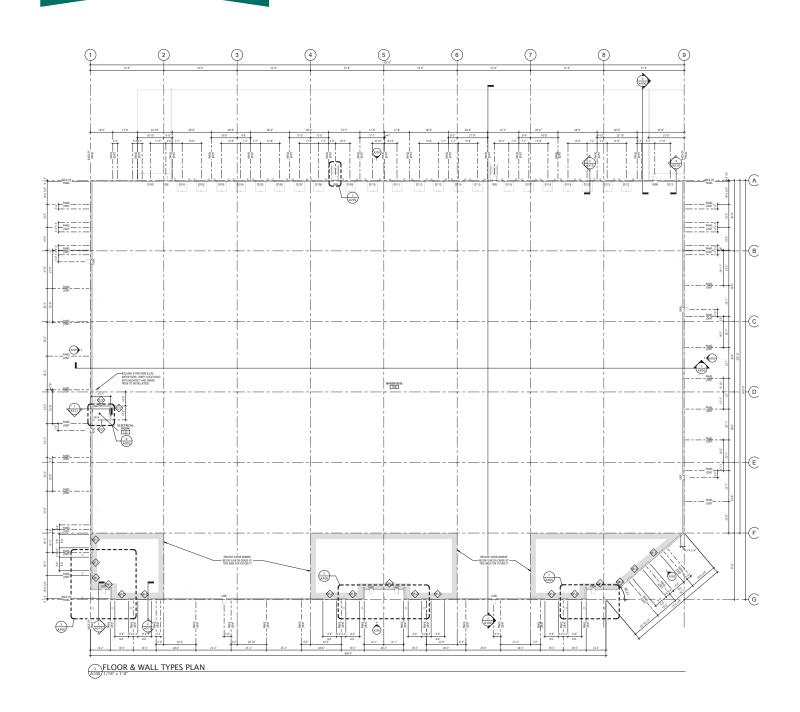

r planned business park with 250 build-to-suit available acres. BDO has 5.2 million square feet of new construction, 6,500,000 existing square feet and 500,000 square feet of available space. BDO, formerly a military installation, has been transformed into a business and industrial park and is a vibrant, growing park that has undergone significant changes since the transfer to Ogden City in 1997. BDO has more than 13 million square feet of industrial and office space.

#### CONTACT

**Cameron Cook** 

801.399.9885 Office cameroncook@boyercompany.com



**BDO 934** AT BUSINESS DEPOT OGDEN 934 W 200 N | Ogden, UT

— Site Plan –



#### CONTACT

**Cameron Cook** 

801.399.9885 Office cameroncook@boyercompany.com



# **BDO 934** AT BUSINESS DEPOT OGDEN 934 W 200 N | Ogden, UT

— Floorplan —



### CONTACT

Cameron Cook 801.399.9885 Office cameroncook@boyercompany.com



# **BDO 934** AT BUSINESS DEPOT OGDEN 934 W 200 N | Ogden, UT

— Elevations —



### CONTACT

Cameron Cook 801.399.9885 Office

cameroncook@boyercompany.com



# BDO 934 AT BUSINESS DEPOT OGDEN 934 W 200 N | Ogden, UT

— Location —



#### **CONTACT**

**Cameron Cook** 

801.399.9885 Office cameroncook@boyercompany.com



# **BDO 934** AT BUSINESS DEPOT OGDEN 934 W 200 N | Ogden, UT

Surrounding Area -



### CONTACT

**Cameron Cook** 

801.399.9885 Office cameroncook@boyercompany.com



BUSINESS DEPOT Ogden