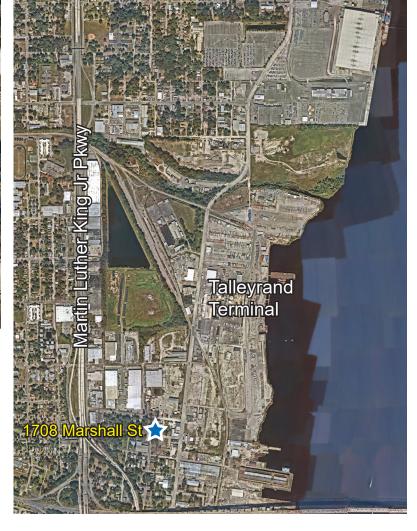

# PROPERTY LOCATION

| DISTANCE TO:      |                                       |             |
|-------------------|---------------------------------------|-------------|
| MAJOR INTERSTATES |                                       |             |
| 1                 | I-95                                  | ± 2.8 mi    |
| 2                 | I-10                                  | ± 4.4 mi    |
| 3                 | I-295                                 | ± 9.4 mi    |
| MAIL CARRIERS     |                                       |             |
| 4                 | UPS Facility                          | ± 12.1 mi 🔒 |
| 5                 | USPS & FedEx Facilities               | ± 14.2 mi   |
| AIRPORT           |                                       |             |
| 6                 | Jacksonville<br>International Airport | ± 17.1mi    |
| MARINE TERMINALS  |                                       |             |
| 7                 | JaxPort - Talleyrand Port             | ± 1.1 mi    |
| 8                 | JaxPort - TraPac Terminal             | ± 13.5 mi   |
| 9                 | JaxPort - Blount Island Port          | ± 13.6 mi   |