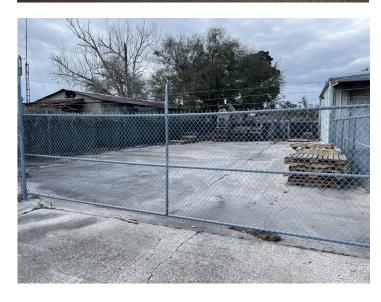

# **PHOTOS**

#### ±25,300 SF WAREHOUSE/OFFICE SPACE FOR LEASE

**Total Size:** ±25,300 sf **Year built:** 1973 & 1982

Office: ±2,330 sf Loading: One grade level door 14'

X 12'. One 14' X 12' dock

door.

Additional Land: 0.28 acres of land for surplus