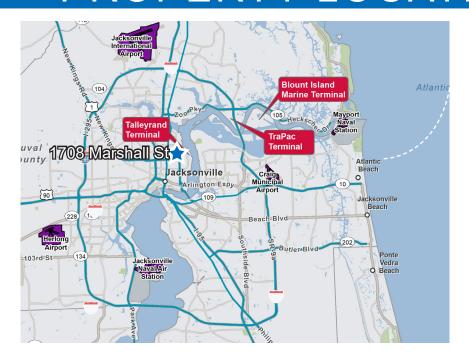

# PROPERTY LOCATION

| DISTANCE TO:      |                                       |             |
|-------------------|---------------------------------------|-------------|
| MAJOR INTERSTATES |                                       |             |
| 1                 | I-95                                  | ± 2.8 mi    |
| 2                 | I-10                                  | ± 4.4 mi    |
| 3                 | I-295                                 | ± 9.4 mi    |
| MAIL CARRIERS     |                                       |             |
| 4                 | UPS Facility                          | ± 12.1 mi 🔒 |
| 5                 | USPS & FedEx Facilities               | ± 14.2 mi   |
| AIRPORT           |                                       |             |
| 6                 | Jacksonville<br>International Airport | ± 17.1mi    |
| MARINE TERMINALS  |                                       |             |
| 7                 | JaxPort - Talleyrand Port             | ± 1.1 mi    |
| 8                 | JaxPort - TraPac Terminal             | ± 13.5 mi   |
| 9                 | JaxPort - Blount Island Port          | ± 13.6 mi   |