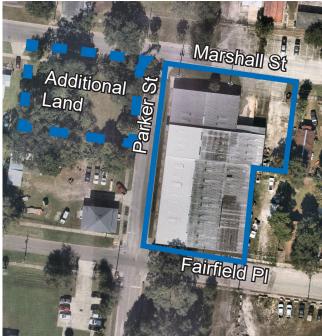

#### ±25,300 SF WAREHOUSE/OFFICE SPACE FOR LEASE

**Total Size:** ±25,300 sf **Year built:** 1973 & 1982

Office: ±2,330 sf Loading: One grade level door 14'

X 12'. One 14' X 12' dock

door.

Additional Land: 0.28 acres of land for surplus