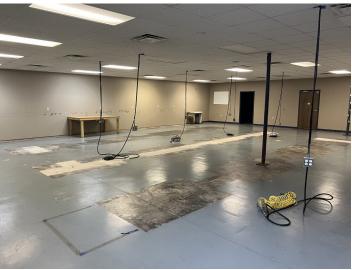

| ± 4.4 mi    |
| 3                 | I-295                                 | ± 9.4 mi    |
| MAIL CARRIERS     |                                       |             |
| 4                 | UPS Facility                          | ± 12.1 mi 🔒 |
| 5                 | USPS & FedEx Facilities               | ± 14.2 mi   |
| AIRPORT           |                                       |             |
| 6                 | Jacksonville<br>International Airport | ± 17.1mi    |
| MARINE TERMINALS  |                                       |             |
| 7                 | JaxPort - Talleyrand Port             | ± 1.1 mi    |
| 8                 | JaxPort - TraPac Terminal             | ± 13.5 mi   |
| 9                 | JaxPort - Blount Island Port          | ± 13.6 mi   |







# **PHOTOS**













#### NEWMARK PHOENIX REALTY GROUP

### **FLOOR PLAN**