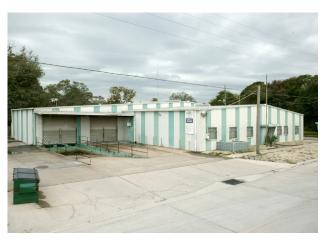

#### 1708 MARSHALL ST

JACKSONVILLE, FL 32206



#### ±25,300 SF WAREHOUSE/OFFICE SPACE FOR LEASE

**Total Size:** ±25,300 sf **Year built:** 1973 & 1982

Office: ±2,330 sf Loading: One grade level door 14'

X 12'. One 14' X 12' dock

door.

Additional Land: 0.28 acres of land for surplus

Power: 600 amp panel with

parking, SE corner of Marshall 480 V / 277, 3 phase.

& Parker St

ΙH

Clear Height: 15'-18'

For further information, please contact our exclusive agents: Rich Antczak
Senior Vice President
rantczak@phoenixrealty.net

Henry Paul Industrial Specialist hpaul@phoenixrealty.net

Zoning:

Newmark Phoenix Realty Group, Inc. 904.399.5222 10739 Deerwood Park Blvd. #310 Jacksonville, FL 32256



#### Lease Rate: \$7.25 SF/NNN



Procuring broker shall only be entitled to a commission, calculated in accordance with the rates approved by our principal only if such procuring broker executes a brokerage agreement acceptable to us and our principal and the conditions as set forth in the brokerage agreement are fully and unconditionally satisfied. Although all information furnished regarding property for sale, rental, or financing is from sources deemed reliable, such information has not been verified and no express representation is made nor is any to be implied as to the accuracy thereof and it is submitted subject to errors, omissions, change of price, rental or other conditions, prior sale, lease or financing, or withdrawal without notice and to any special conditions imposed by our principal.

# PROPERTY LOCATION