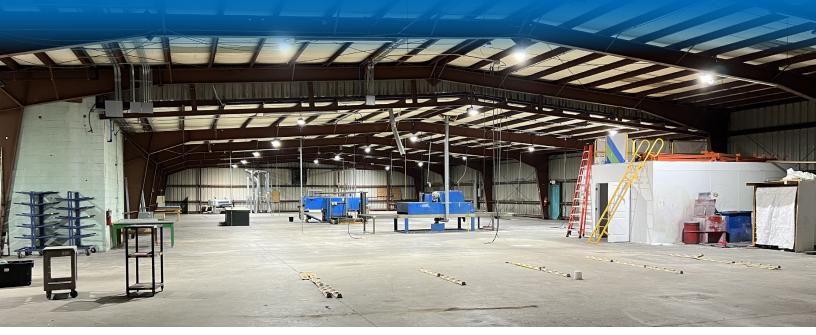

#### 1708 MARSHALL ST

JACKSONVILLE, FL 32206



#### ±25,300 SF WAREHOUSE/OFFICE SPACE FOR LEASE

**Total Size:** ±25,300 sf **Year built:** 1973 & 1982

Office: ±2,330 sf Loading: One grade level door 14'

X 12'. One 14' X 12' dock

door.

Additional Land: 0.28 acres of land for surplus

Power: 600 amp panel with

parking, SE corner of Marshall 480 V / 277, 3 phase.

& Parker St

ΙH

Clear Height: 15'-18'

For further information, please contact our exclusive agents: Rich Antczak
Senior Vice President
rantczak@phoenixrealty.net

Henry Paul Industrial Specialist hpaul@phoenixrealty.net

Zoning:

Newmark Phoenix Realty Group, Inc. 904.399.5222 10739 Deerwood Park Blvd. #310 Jacksonville, FL 32256



#### Lease Rate: \$7.25 SF/NNN



Procuring broker shall only be entitled to a commission, calculated in accordance with the rates approve