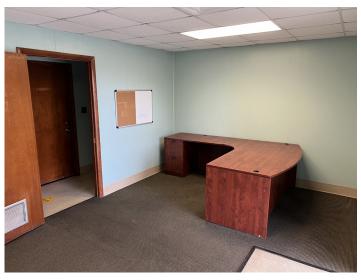

# **PHOTOS**

#### ±25,300 SF WAREHOUSE/OFFICE SPACE FOR LEASE

**Total Size:** ±25,300 sf **Year built:** 1973 & 1982

Office: ±2,330 sf Loading: One grade level door 14'

X 12'. One 14' X 12' dock

door.

Additional Land: 0.28 acres of land for surplus