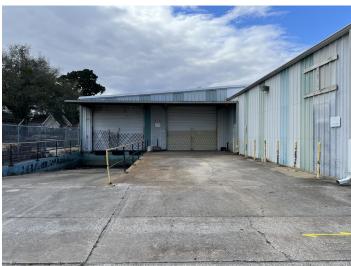

# **PHOTOS**

#### ±25,300 SF WAREHOUSE/OFFICE SPACE FOR LEASE

**Total Size:** ±25,300 sf **Year built:** 1973 & 1982

Office: ±2,330 sf Loading: One grade level door 14'

X 12'. One 14' X 12' dock

door.

Additional Land: 0.28 acres of land for surplus