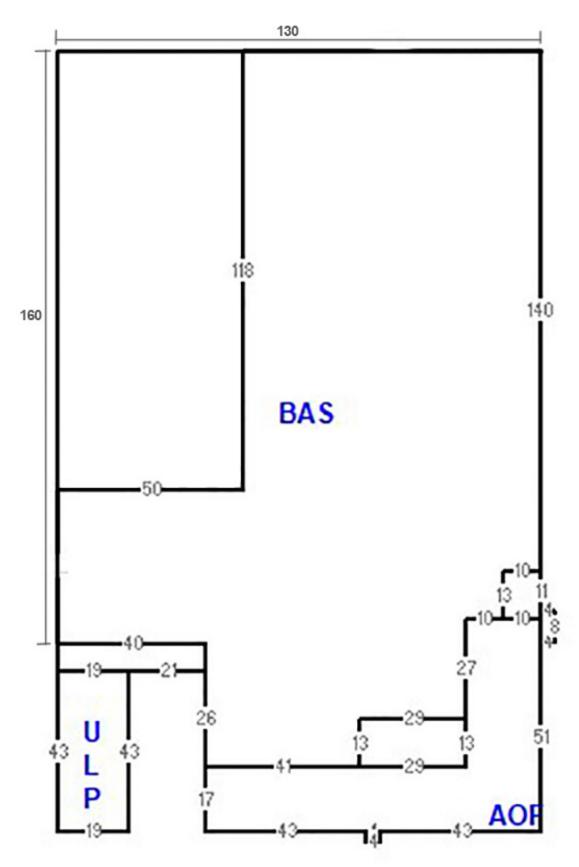

### **FLOOR PLAN**

#### ±25,300 SF WAREHOUSE/OFFICE SPACE FOR LEASE

**Total Size:** ±25,300 sf **Year built:** 1973 & 1982

Office: ±2,330 sf Loading: One grade level door 14'

X 12'. One 14' X 12' dock

door.

Additional Land: 0.28 acres of land for surplus