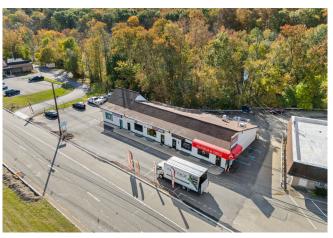

# **Investment Property for Sale**

# 2915 Route 23

NEWFOUNDLAND, NJ 07435

Available Space: +/- 4,680 SF

**Sale Price:** \$1,625,000.00

Location: Directly on Route 23

Features:

- This meticulously maintained investment property offers a unique opportunity for both investors and owner-users
- The current owner has invested significantly in upgrades, ensuring a well kept and highly functional space
- The +/- 900 SF vacant space was held open for an owner/user but can be leased for more income

**Exclusive Broker** 

Weichert Commercial Brokerage, Inc.

Cynthia La Terra

Vice President 201-693-1211 cell claterra@weichertcommercial.com

1625 Route 10 • Morris Plains, NJ • 973-267-7778 • weichertcommercial.com

## 2915 Route 23

#### **Photos**













## 2915 Route 23

### **Key Facts**