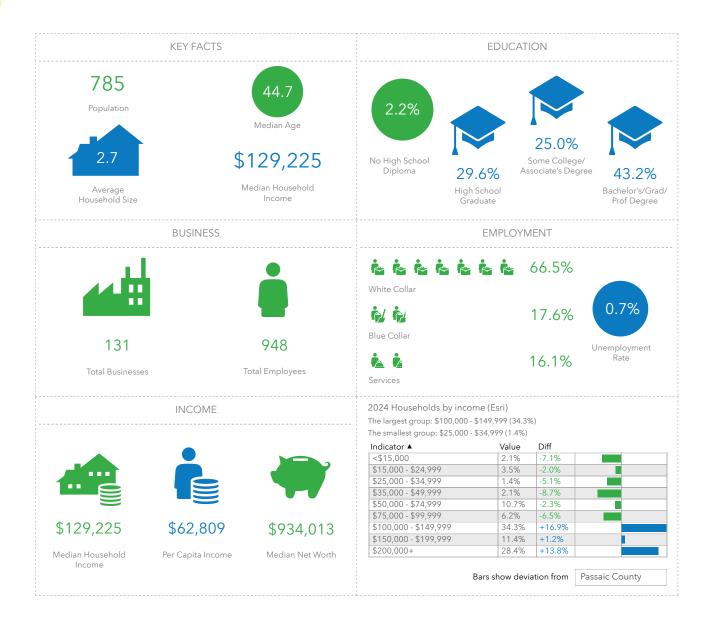

vestment Property for Sale**

# 2915 Route 23

NEWFOUNDLAND, NJ 07435

Available Space: +/- 4,680 SF

**Sale Price:** \$1,625,000.00

Location: Directly on Route 23

Features:

- This meticulously maintained investment property offers a unique opportunity for both investors and owner-users
- The current owner has invested significantly in upgrades, ensuring a well kept and highly functional space
- The +/- 900 SF vacant space was held open for an owner/user but can be leased for more income

**Exclusive Broker** 

Weichert Commercial Brokerage, Inc.

Cynthia La Terra

Vice President 201-693-1211 cell claterra@weichertcommercial.com

1625 Route 10 • Morris Plains, NJ • 973-267-7778 • weichertcommercial.com

## 2915 Route 23

#### **Photos**













## 2915 Route 23

### **Key Facts**