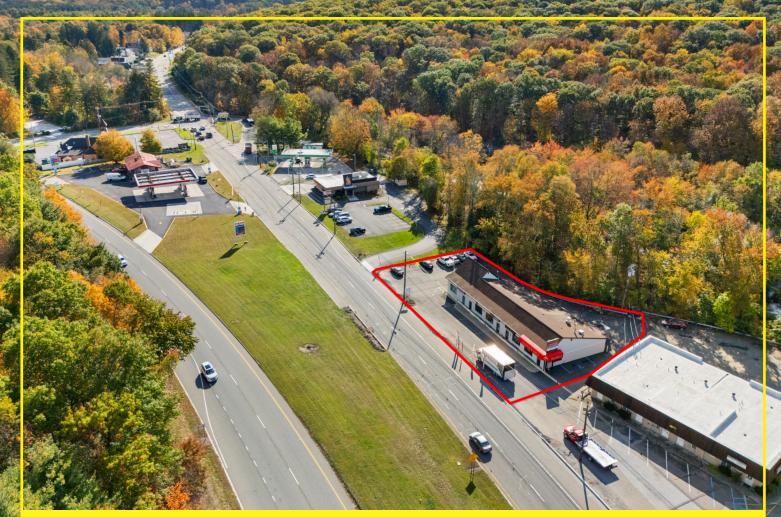

# 2915 Route 23

NEWFOUNDLAND, NJ 07435

Available Space: +/- 4,680 SF

**Sale Price:** \$1,625,000.00

Location: Directly on Route 23

Features:

- This meticulously maintained investment property offers a unique opportunity for both investors and owner-users
- The current owner has invested significantly in upgrades, ensuring a well kept and highly functional space
- The +/- 900 SF vacant space was held open for an owner/user but can be leased for more income