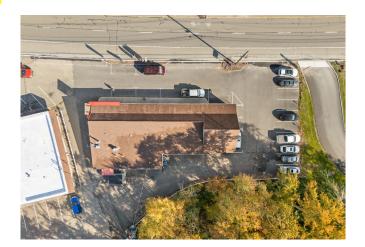

# **Investment Property for Sale**

# 2915 Route 23

NEWFOUNDLAND, NJ 07435

Available Space: +/- 4,680 SF

**Sale Price:** \$1,625,000.00

Location: Directly on Route 23

Features:

- This meticulously maintained investment property offers a unique opportunity for both investors and owner-users
- The current owner has invested significantly in upgrades, ensuring a well kept and highly functional space
- The +/- 900 SF vacant space was held open for an owner/user but can be leased for more income

**Exclusive Broker** 

Weichert Commercial Brokerage, Inc.

Cynthia La Terra

Vice President 201-693-1211 cell claterra@weichertcommercial.com

1625 Route 10 • Morris Plains, NJ • 973-267-7778 • weichertcommercial.com

## 2915 Route 23

#### **Photos**













## 2915 Route 23

### **Key Facts**