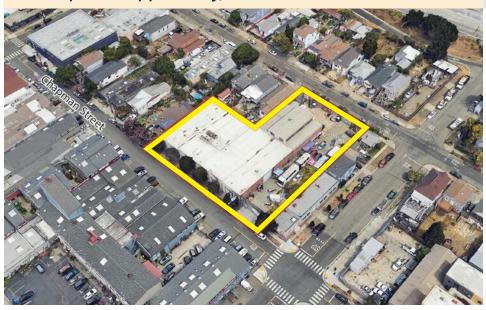

## WAREHOUSE WITH YARD SPACE FOR SALE OR FOR LEASE

2960 Chapman Street, Oakland, CA 94601

#### **Property Details**

- Available Now!
- Total Available Area For Lease: ±17,000 SF
- Unit B is Leased at ±2.030 SF
- · Asking Price: Call Agents
- Asking Rent: \$1.25 Gross PSF
- Building Size: ±19,030 sq.ft.
  - ±1,500 sq.ft of Office
- Lot Size: ±31,000 sq.ft.
- Large Enclosed Paved Secured Yard with High Fencing
- 4 Roll-up Doors (Facing the Street) and 1 Sliding Door
- Power: 400 Amps 3 Phase
- Green Zone, Opportunity Zone
- Ceiling Height: 12' 14'
- Access to secured yard space from Chapman St. and Fast 7th Street
- Quick Access to I-880 and 15 minutes to Oakland Airport, close to Alameda
- Zoning: D-CE3 (Central Estuary District Mix) / S-19