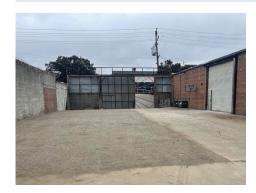

#### **Property Details**

- Available Now!
- Total Available Area For Lease: ±17,000 SF
- Unit B is Leased at ±2.030 SF
- · Asking Price: Call Agents
- Asking Rent: \$1.25 Gross PSF
- Building Size: ±19,030 sq.ft.
  - ±1,500 sq.ft of Office
- Lot Size: ±31,000 sq.ft.
- Large Enclosed Paved Secured Yard with High Fencing
- 4 Roll-up Doors (Facing the Street) and 1 Sliding Door
- Power: 400 Amps 3 Phase
- Green Zone, Opportunity Zone
- Ceiling Height: 12' 14'
- Access to secured yard space from Chapman St. and Fast 7th Street
- Quick Access to I-880 and 15 minutes to Oakland Airport, close to Alameda
- Zoning: D-CE3 (Central Estuary District Mix) / S-19

### **Property Photos**

Zoning Info