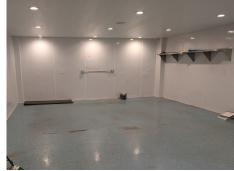

#### **Property Details**

- Available Now!
- Total Available Area For Lease: ±17,000 SF
- Unit B is Leased at ±2.030 SF
- · Asking Price: Call Agents
- Asking Rent: \$1.25 Gross PSF
- Building Size: ±19,030 sq.ft.
  - ±1,500 sq.ft of Office
- Lot Size: ±31,000 sq.ft.
- Large Enclosed Paved Secured Yard with High Fencing
- 4 Roll-up Doors (Facing the Street) and 1 Sliding Door
- Power: 400 Amps 3 Phase
- Green Zone, Opportunity Zone
- Ceiling Height: 12' 14'
- Access to secured yard space from Chapman St. and Fast 7th Street
- Quick Access to I-880 and 15 minutes to Oakland Airport, close to Alameda
- Zoning: D-CE3 (Central Estuary District Mix) / S-19

### **Property Photos**

Zoning Info