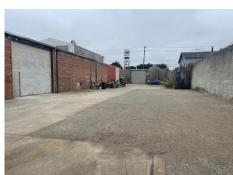

#### **Property Details**

- Available Now!
- Total Available Area For Lease: ±17,000 SF
- Unit B is Leased at ±2.030 SF
- · Asking Price: Call Agents
- Asking Rent: \$1.25 Gross PSF
- Building Size: ±19,030 sq.ft.
  - ±1,500 sq.ft of Office
- Lot Size: ±31,000 sq.ft.
- Large Enclosed Paved Secured Yard with High Fencing
- 4 Roll-up Doors (Facing the Street) and 1 Sliding Door
- Power: 400 Amps 3 Phase
- Green Zone, Opportunity Zone
- Ceiling Height: 12' 14'
- Access to secured yard space from Chapman St. and Fast 7th Street
- Quick Access to I-880 and 15 minutes to Oakland Airport, close to Alameda
- Zoning: D-CE3 (Central Estuary District Mix) / S-19

### **Property Photos**

Zoning Info