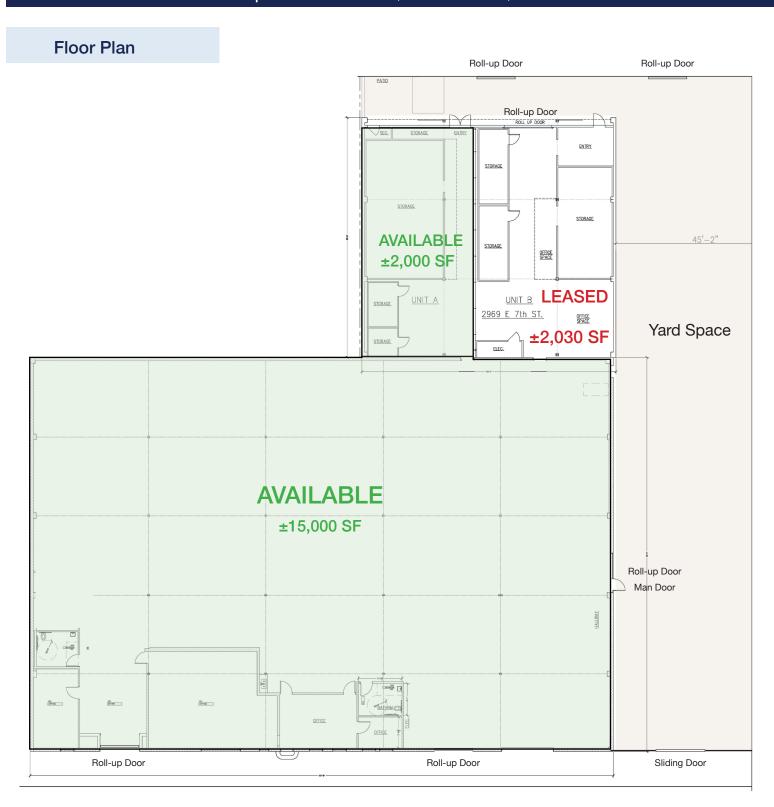

#### **Property Details**

- Available Now!
- Total Available Area For Lease: ±17,000 SF
- Unit B is Leased at ±2.030 SF
- · Asking Price: Call Agents
- Asking Rent: \$1.25 Gross PSF
- Building Size: ±19,030 sq.ft.
  - ±1,500 sq.ft of Office
- Lot Size: ±31,000 sq.ft.
- Large Enclosed Paved Secured Yard with High Fencing
- 4 Roll-up Doors (Facing the Street) and 1 Sliding Door
- Power: 400 Amps 3 Phase
- Green Zone, Opportunity Zone
- Ceiling Height: 12' 14'
- Access to secured yard space from Chapman St. and Fast 7th Street
- Quick Access to I-880 and 15 minutes to Oakland Airport, close to Alameda
- Zoning: D-CE3 (Central Estuary District Mix) / S-19