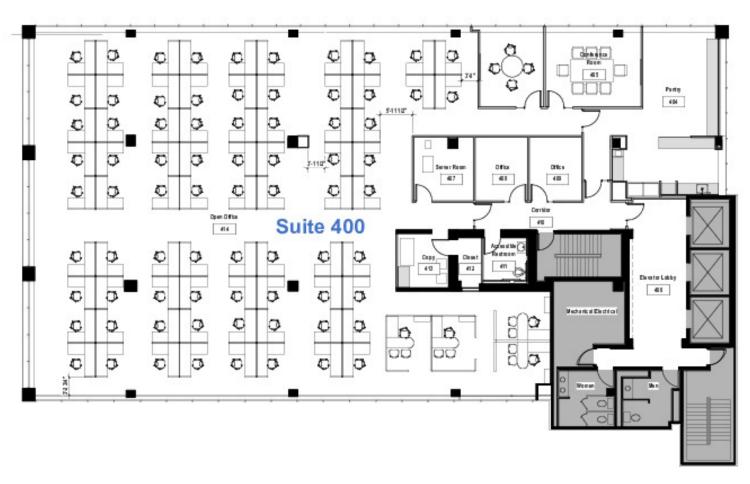

## **AVAILABLE SPACES**

|   | SUITE     | SIZE (SF)        | LEASE TYPE   | LEASE RATE    | DESCRIPTION                                                                                                                                                                                                                                                                                                                                                                                                                                                                                  |
|---|-----------|------------------|--------------|---------------|----------------------------------------------------------------------------------------------------------------------------------------------------------------------------------------------------------------------------------------------------------------------------------------------------------------------------------------------------------------------------------------------------------------------------------------------------------------------------------------------|
|   | Suite 400 | 8,534 SF         | Full Service | \$18.50 SF/yr | Fully furnished, full floor open office opportunity in Chase Tower located in the heart of downtown Lafayette, IN. The space is built out as an open office with furniture available for up to 82 people, plus a workroom, two conference rooms, and a large break room. Expansive window line, high ceilings, great natural light throughout. Private elevator lobby. Wired for access control throughout.                                                                                  |
| ٠ | Suite 617 | 1,445 - 1,655 SF | Full Service | \$18.50 SF/yr | Space is currently in white-box condition, ready for a Tenant to plan and buildout their ideal space. Tenant improvement allowance available for qualified Tenant.                                                                                                                                                                                                                                                                                                                           |
| • | Suite 700 | 2,744 - 6,835 SF | Full Service | \$18.50 SF/yr | Well constructed, traditional office space with 6 private offices, 1 large conference room, a dedicated reception area with waiting room, work room, break room, open office area for workstations. This space would be perfect for financial services, insurance, legal, mental health service providers, and more.                                                                                                                                                                         |
|   | Suite 710 | 4,091 - 6,835 SF | Full Service | \$18.50 SF/yr | Half-floor opportunity, fully furnished office space in Chase Tower located in the heart of Downtown Lafayette, IN. The space is built out into 3 separate areas - 1 large & 2 medium sized rooms, with workstations available for up to 48 people. The space offers great views wrapping 3 sides of the building, has a kitchenette/break area, and as an open office with furniture available for up to 48 people, plus a break room. All furniture can be available for new tenant's use. |