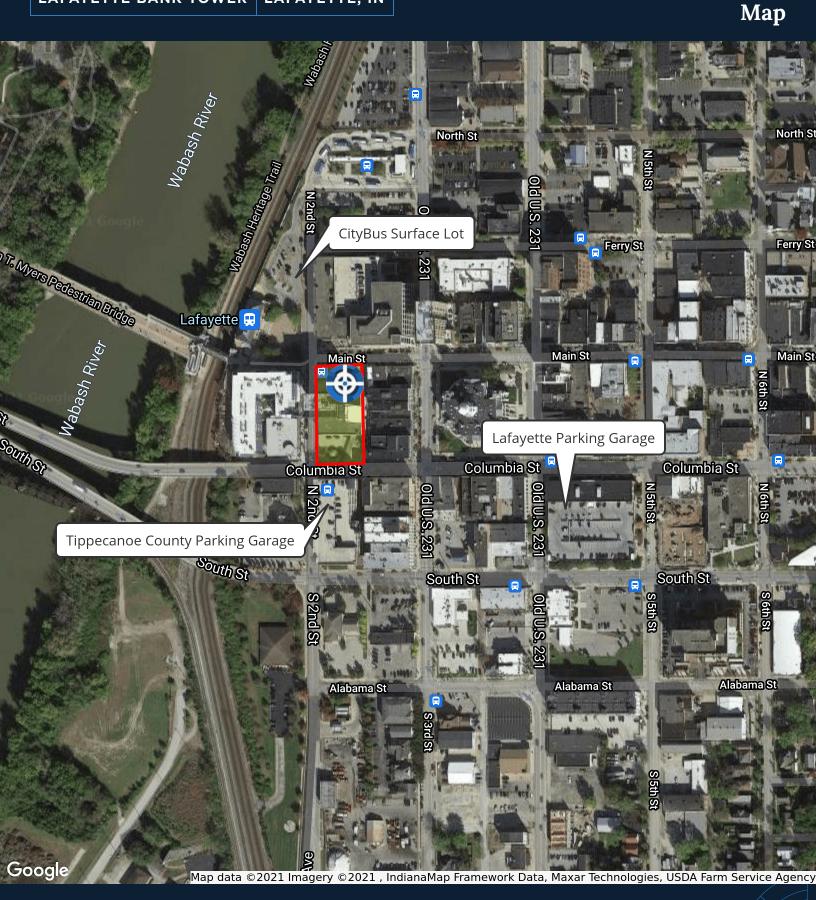

#### LOCATION DESCRIPTION

This property is located in the heart of downtown Lafayette, IN at the center of the NW Indiana financial center. The building and lot span the block between Main Street and Columbia Street with great visibility from downtown Lafayette, West Lafayette & Purdue University's Campus.