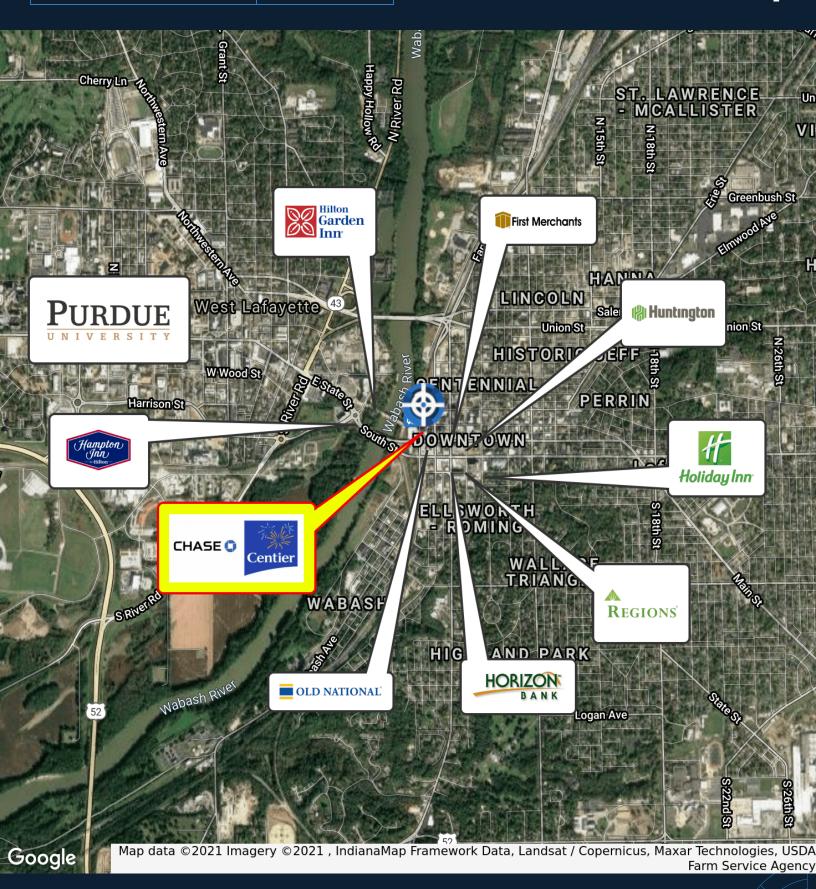

#### LOCATION DESCRIPTION

This property is located in the heart of downtown Lafayette, IN at the center of the NW Indiana financial center. The building and lot span the block between Main Street and Columbia Street with great visibility from downtown Lafayette, West Lafayette & Purdue University's Campus.