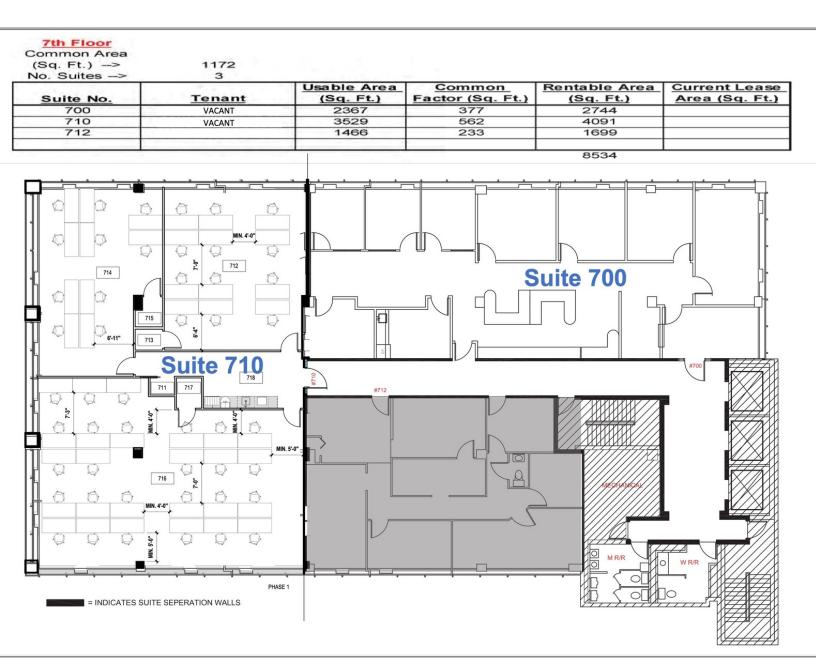

## **AVAILABLE SPACES**

|   | SUITE     | SIZE (SF)        | LEASE TYPE   | LEASE RATE    | DESCRIPTION                                                                                                                                                                                                                                                                                                                                                                                                                                                                                  |
|---|-----------|------------------|--------------|---------------|----------------------------------------------------------------------------------------------------------------------------------------------------------------------------------------------------------------------------------------------------------------------------------------------------------------------------------------------------------------------------------------------------------------------------------------------------------------------------------------------|
|   | Suite 400 | 8,534 SF         | Full Service | \$18.50 SF/yr | Fully furnished, full floor open office opportunity in Chase Tower located in the heart of downtown Lafayette, IN. The space is built out as an open office with furniture available for up to 82 people, plus a workroom, two conference rooms, and a large break room. Expansive window line, high ceilings, great natural light throughout. Private elevator lobby. Wired for access control throughout.                                                                                  |
| ٠ | Suite 617 | 1,445 - 1,655 SF | Full Service | \$18.50 SF/yr | Space is currently in white-box condition, ready for a Tenant to plan and buildout their ideal space. Tenant improvement allowance available for qualified Tenant.                                                                                                                                                                                                                                                                                                                           |
| • | Suite 700 | 2,744 - 6,835 SF | Full Service | \$18.50 SF/yr | Well constructed, traditional office space with 6 private offices, 1 large conference room, a dedicated reception area with waiting room, work room, break room, open office area for workstations. This space would be perfect for financial services, insurance, legal, mental health service providers, and more.                                                                                                                                                                         |
|   | Suite 710 | 4,091 - 6,835 SF | Full Service | \$18.50 SF/yr | Half-floor opportunity, fully furnished office space in Chase Tower located in the heart of Downtown Lafayette, IN. The space is built out into 3 separate areas - 1 large & 2 medium sized rooms, with workstations available for up to 48 people. The space offers great views wrapping 3 sides of the building, has a kitchenette/break area, and as an open office with furniture available for up to 48 people, plus a break room. All furniture can be available for new tenant's use. |