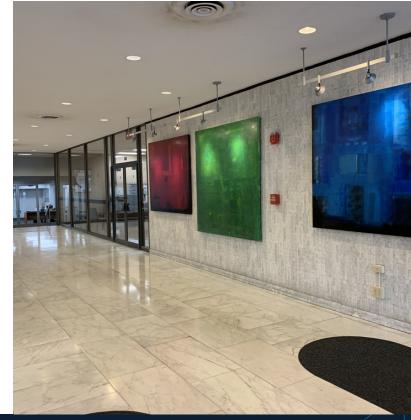

#### PROPERTY DESCRIPTION

Office space availability in Chase Tower, at 201 Main Street, a best-in-market 10-story office building with strong cotenancy. Everything from smaller spaces up to full floors is available, including move-in ready suites. This is an opportunity to join Chase Bank, Centier Bank, Ball Law, Trinitas Ventures, and other great tenants that call this building home. 201 Main Street is located one block to the Wabash River waterfront in downtown and spans the block between Main Street and Columbia Street, with excellent visibility from Downtown Lafayette, West Lafayette, and Purdue University's campus. It is walkable to all the trendy dining and boutique shopping along Main Street, as well as the John T. Myers Pedestrian Bridge that crosses the Wabash River and exits at the retail, apartment, and hotel options of Wabash Landing. Chase Tower offers tenants everything they need to thrive in the heart of the Lafayette financial district. The building offers excellent views of Lafayette & West Lafayette, has an attached, secured parking garage, and 2 move-in ready, fully furnished suites available for a new tenant tomorrow!