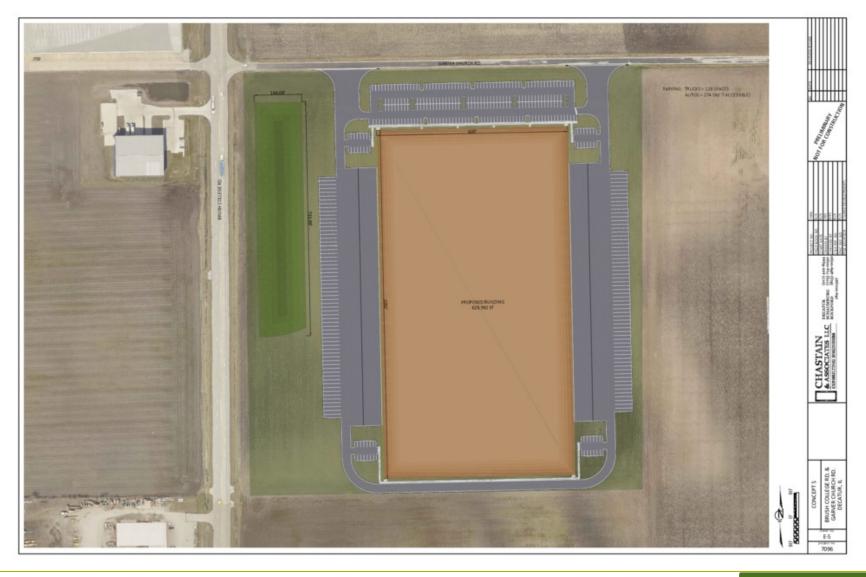

#### **PROPERTY FEATURES**

Sale Price/Lease Rate: Subject To Offer

**Building Size:** 100,000 - 628,000 S

Office Size: To Su

**Taxes:** \$2,150.00

Ceiling Height: To Suit

Loading Docks: To Suit

**Drive In Doors:**To Suit

#### **LOCATION**

Subject To Offer

SE corner of N. Brush College Road & Garver Church Road
1/2 mile south of 4-way interchange at I-72 & Route 48
100,000 - 628,000 SF

1 1/2 miles north of the Midwest Inland Port

### To Suit HIGHLIGHTS

- Build-to-suit up to 628,000 SF
- Cross-docked configuration
- · Car parking and trailer parking to suit
- · Potential for outside storage