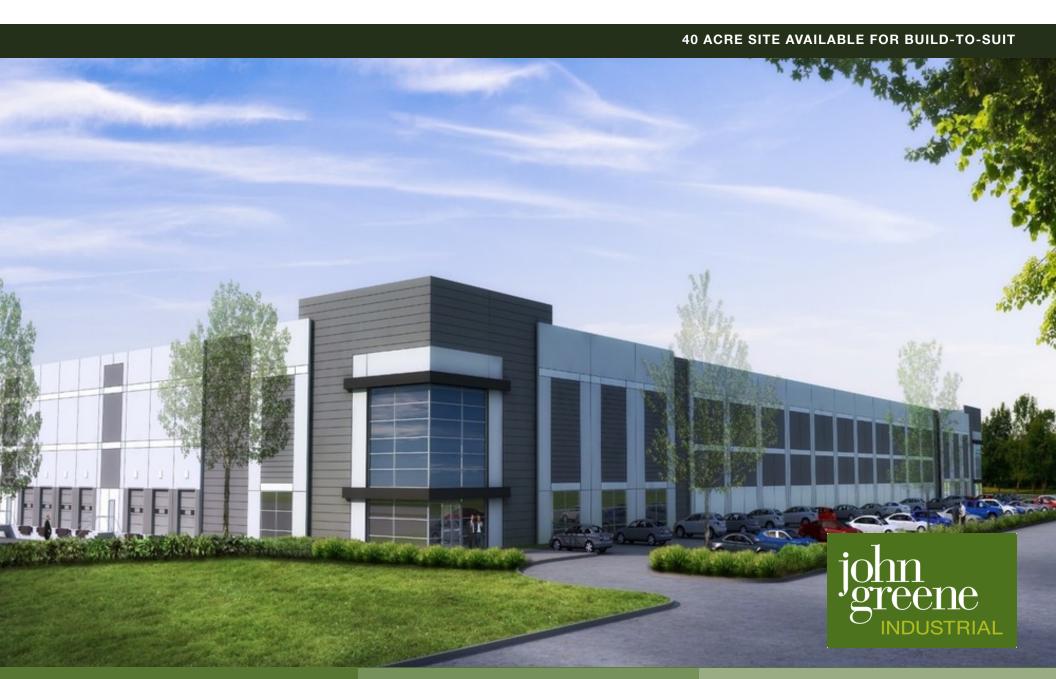

## SE Corner of N. Brush College Road & Garver Church Road

SITE SUMMARY

john greene Industrial | 1311 S. Route 59, Naperville, IL 60564 | 630.229.2290

### To Suit HIGHLIGHTS

- Build-to-suit up to 628,000 SF
- Cross-docked configuration
- · Car parking and trailer parking to suit
- · Potential for outside storage