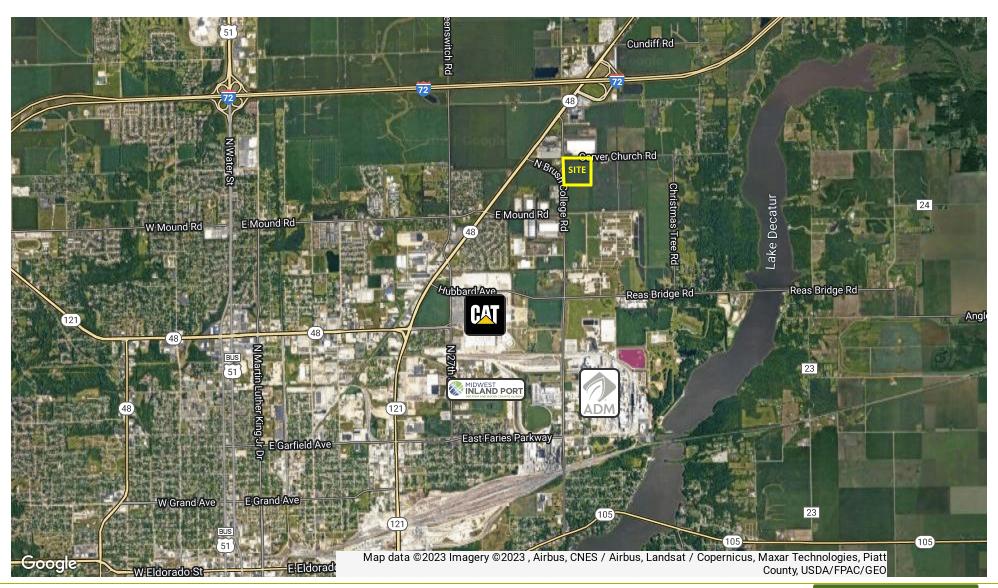

#### **LOCATION**

Subject To Offer

SE corner of N. Brush College Road & Garver Church Road
1/2 mile south of 4-way interchange at I-72 & Route 48
100,000 - 628,000 SF

1 1/2 miles north of the Midwest Inland Port