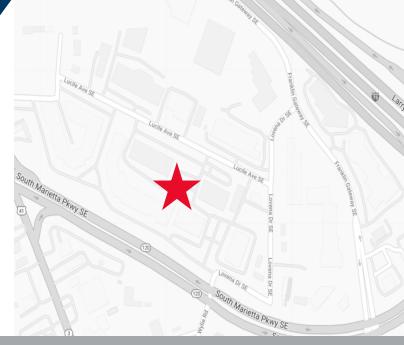

## FOR LEASE

American Business Center 1395 S. Marietta Pkwy, Marietta, GA

Building 300 - Suite 206 - 3,997 SF

## PROPERTY HIGHLIGHTS

AMERICAN BUSINESS CENTER is situated on 25 acres with 6 single-story and 3 two-story buildings. Conveniently located off I-75 and Cobb Parkway, with immediate access to the highway and the I-75 and I-285 interchange. The I-75 Express Lane Interchange is located just north of the property at Roswell Road. A multitude of restaurants, banking, retail, and services are in located near the property.