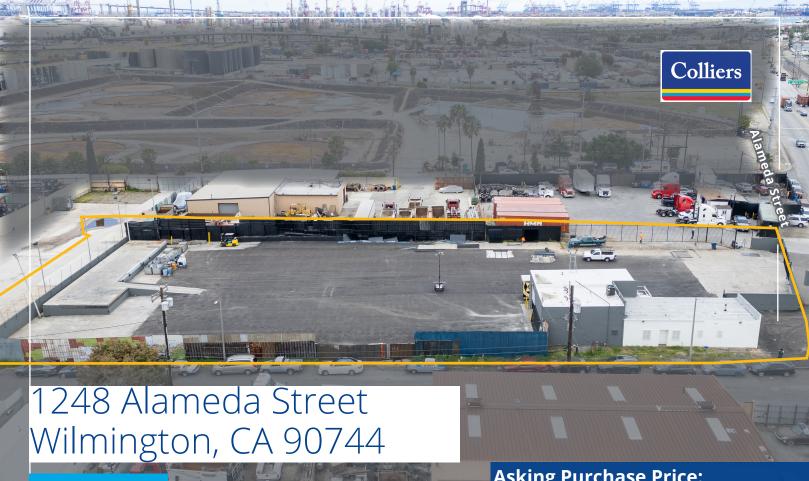

# Aerial

### **Property Highlights**

#### **Features**

- Land Size: ± 45,145 SF (± 1.04 Acres)
- Building Size: ± 2,400 SF
- Transloading Platform: 8 Dock-High Positions + 1 Ramp
- Yard: Fully Paved Concrete Yard
- Offices: Six (6) Offices
- · Restrooms: Three (3) Restrooms
- Heavy Container Corridor
- Zoning (Simplified): M3 (Heavy Industrial)
- Current Use: Trucking, logistics, drayage, container storage, container stacking, overweight container transloading, etc. View on Map: Click Here
- · Rehab Completed:
  - » New 25' Rolling Gate and 8' existing block wall with wrought Iron Fence facing Alameda.
  - » New 8' Wrought Iron Fence and New 35' Gate installed along M Street
  - » New Guard Rails and 2 New Load Levelers will be installed at the dock platform.
  - » Exterior lighting will be installed in yard and fresh paint throughout the property.
  - » Pole Sign with Alameda frontage.
  - » ± 5 Stripped Parking stalls in front of building.
  - » New Roof, new HVAC in offices and fresh paint/flooring throughout.
  - »New 2 Roll Up Industrial Doors in the warehouse. Drive thru capability.
  - » New Electrical wiring throughout and Electrical Panel 200-amp 120/240 volt, 3 phase 4 wire DELTA.
  - »New Recessed Lights, new water heater and new exterior lighting.
  - »New "Turn Key" Offices, 3 Restrooms with new fixtures and kitchenet
  - »New Asphalt yard
  - »New waterlines & plumbing