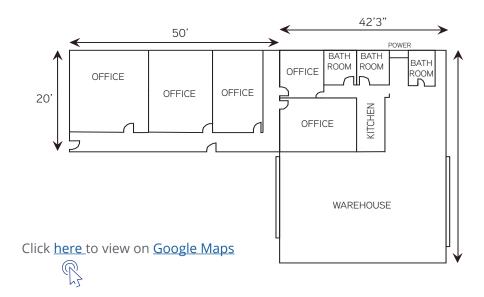

# Building Floor Plan

#### **Features**

- Land Size: ± 45,145 SF (± 1.04 Acres)
- Building Size: ± 2,400 SF
- Transloading Platform: 8 Dock-High Positions + 1 Ramp
- Yard: Fully Paved Concrete Yard
- Offices: Six (6) Offices
- · Restrooms: Three (3) Restrooms
- Heavy Container Corridor
- Zoning (Simplified): M3 (Heavy Industrial)
- Current Use: Trucking, logistics, drayage, container storage, container stacking, overweight container transloading, etc. View on Map: Click Here
- · Rehab Completed:
  - » New 25' Rolling Gate and 8' existing block wall with wrought Iron Fence facing Alameda.
  - » New 8' Wrought Iron Fence and New 35' Gate installed along M Street
  - » New Guard Rails and 2 New Load Levelers will be installed at the dock platform.
  - » Exterior lighting will be installed in yard and fresh paint throughout the property.
  - » Pole Sign with Alameda frontage.
  - » ± 5 Stripped Parking stalls in front of building.
  - » New Roof, new HVAC in offices and fresh paint/flooring throughout.
  - »New 2 Roll Up Industrial Doors in the warehouse. Drive thru capability.
  - » New Electrical wiring throughout and Electrical Panel 200-amp 120/240 volt, 3 phase 4 wire DELTA.
  - »New Recessed Lights, new water heater and new exterior lighting.
  - »New "Turn Key" Offices, 3 Restrooms with new fixtures and kitchenet
  - »New Asphalt yard
  - »New waterlines & plumbing