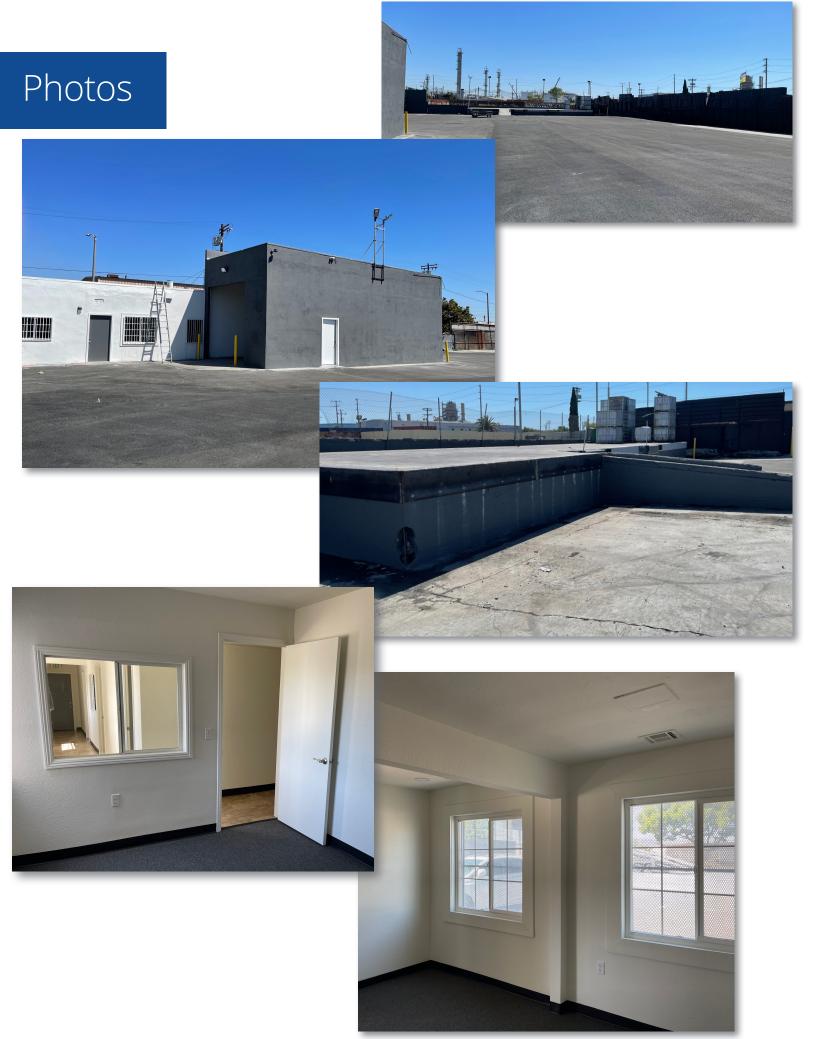

#### **Features**

- Land Size: ± 45,145 SF (± 1.04 Acres)
- Building Size: ± 2,400 SF
- Transloading Platform: 8 Dock-High Positions + 1 Ramp
- Yard: Fully Paved Concrete Yard
- Offices: Six (6) Offices
- · Restrooms: Three (3) Restrooms
- Heavy Container Corridor
- Zoning (Simplified): M3 (Heavy Industrial)
- Current Use: Trucking, logistics, drayage, container storage, container stacking, overweight container transloading, etc. View on Map: Click Here
- · Rehab Completed:
  - » New 25' Rolling Gate and 8' existing block wall with wrought Iron Fence facing Alameda.
  - » New 8' Wrought Iron Fence and New 35' Gate installed along M Street
  - » New Guard Rails and 2 New Load Levelers will be installed at the dock platform.
  - » Exterior lighting will be installed in yard and fresh paint throughout the property.
  - » Pole Sign with Alameda frontage.
  - » ± 5 Stripped Parking stalls in front of building.
  - » New Roof, new HVAC in offices and fresh paint/flooring throughout.
  - »New 2 Roll Up Industrial Doors in the warehouse. Drive thru capability.
  - » New Electrical wiring throughout and Electrical Panel 200-amp 120/240 volt, 3 phase 4 wire DELTA.
  - »New Recessed Lights, new water heater and new exterior lighting.
  - »New "Turn Key" Offices, 3 Restrooms with new fixtures and kitchenet
  - »New Asphalt yard
  - »New waterlines & plumbing