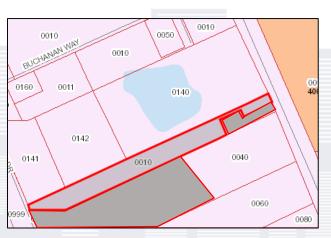

## 2538 S. Ridgewood Avenue South Daytona, FL

- > Lot Size 6.43 acre
- > Parcel ID 5333-07-00-0010, 5333-07-00-0011 and 5333-07-00-0050
- > RE Taxes \$11,550 (2017)
- > Zoning: MXD-2 (City of South Daytona)
- > Asking Price \$749,000

Prime commercial land located in business-friendly city of South Daytona adjacent to the International Academy. Property consists of a total of 6.43 acres with frontage on both Ridgewood Avenue to the east and Carmen Steet to the West. Upwards of 150 apartments can be built on this property. Seller will consider participating with qualified developers.