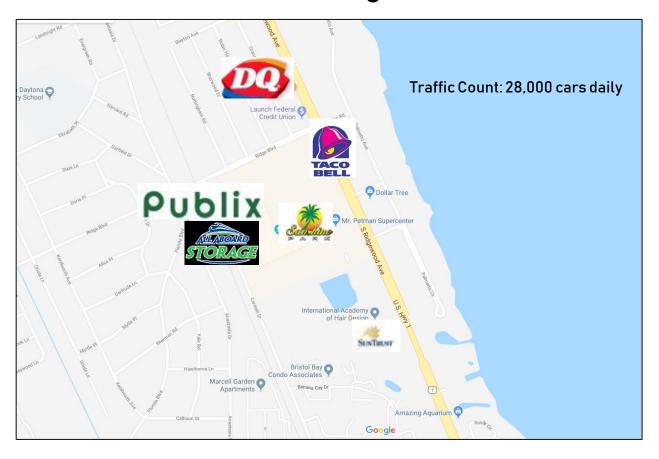

## **Surrounding Area**

## **Demographics**

|            | 1 MILE   | 3 MILE   | 5 MILE   |
|------------|----------|----------|----------|
| Population | 7403     | 54221    | 111812   |
| Income     | \$41,217 | \$37,101 | \$37,963 |
| Businesses | 286      | 2535     | 5314     |
| Employees  | 2148     | 23783    | 64898    |