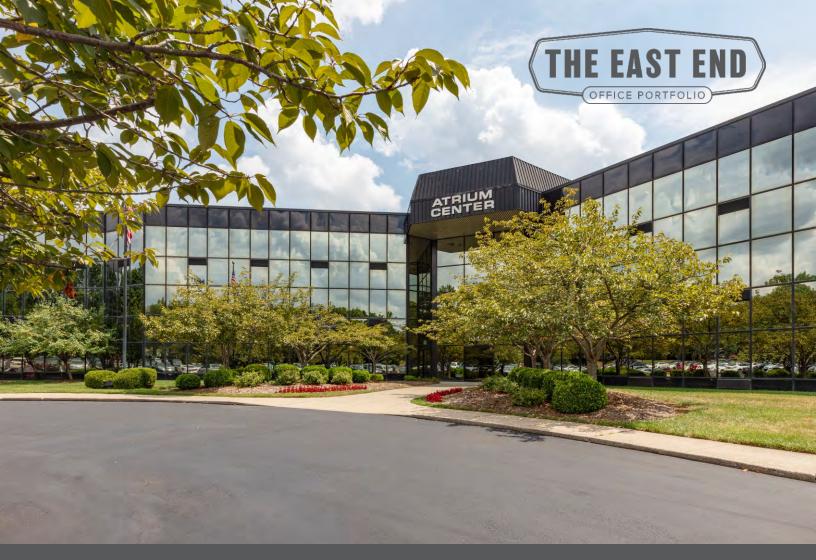

### Atrium Center Office Building – 10400 Linn Station Road, Louisville, KY

NTS is pleased to present Atrium Center, an exciting leasing opportunity at 10400 Linn Station Road in the heart of the thriving Jeffersontown corridor. Built in 1985 and renovated in 2006, Atrium Center features 3 floors with approximately 105,000 square feet of first class office space. Please see the information below for more details:

### FOR LEASE

- 3-story Class B+ Office Building
- Excellent Location Near I-64/I-264 & Hurstbourne/Shelbyville
- Ample Free Surface Parking
- Minutes From the Louisville International Airport
- Free Building Conference Room
- 24-hour On-Call Maintenance Services
- Managed and Leased by NTS Development Company
- See Reverse Side for Availability & Floor Plans