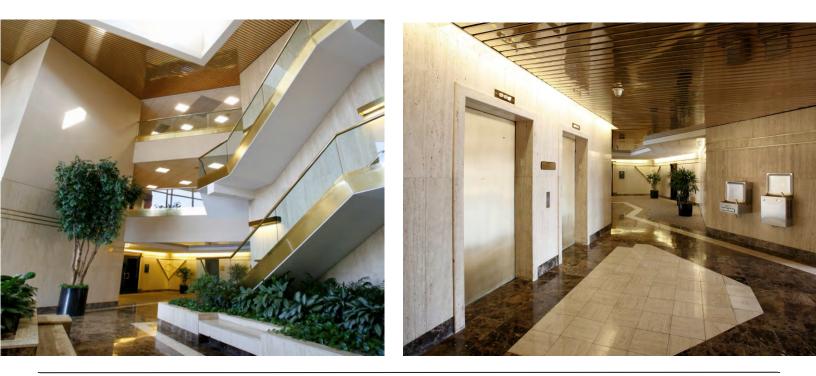

## **BUILDING OVERVIEW**

### **SPECIFICATIONS**

Type: Class B+ Office Building

SF: 105,000

Stories: 3

Typical Floor: 35,000 SF

Year Built: 1985

Elevators: 2

HVAC: Roof Top Units & Perimeter Zone-Line Units

#### **HIGHLIGHTS & AMENITIES**

Excellent Location Near I-64/I-264 & Hurstbourne/Shelbyville

X Minutes from the Louisville International Airport

**Building Conference Room** 

24-hour On-Call Maintenance Services