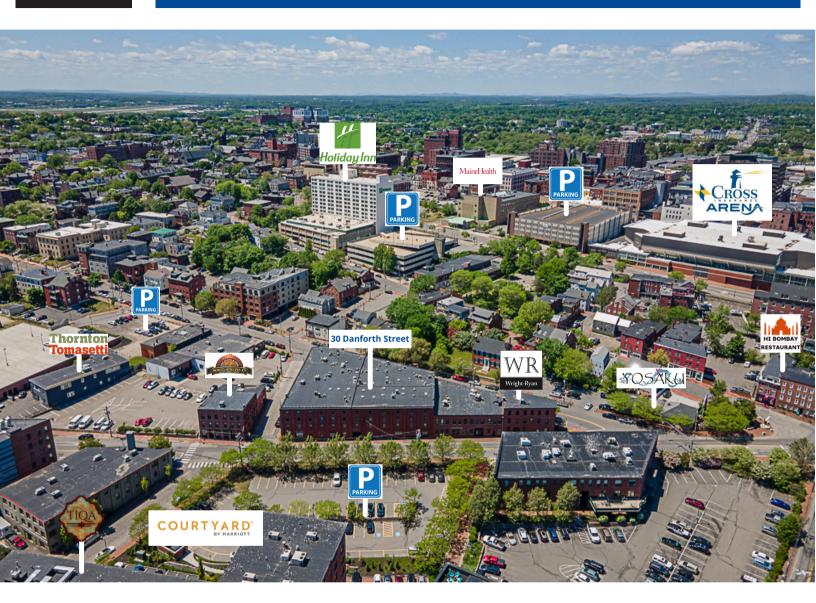

|
| Parking          | Available at market rates                                                                                                                                                                         |

## Floor Plans

30 Danforth St. | Portland, ME 04101

#### Suite 207: 3,154± SF





Suite 209: 2,744± SF





## Floor Plans

30 Danforth St. | Portland, ME 04101

#### Suite 214: 1,827± SF





Suite 305: 2,350± SF





## Floor Plans

30 Danforth St. | Portland, ME 04101

#### Suite 306: 3,787± SF





### Suite 307: 2,432± SF





PORTA & CO.

# **Building Photos**

30 Danforth St. | Portland, ME 04101











PORTA & CO.

## Aerial

30 Danforth St.| Portland, ME 04101



#### **CONTACT**



Peter Gwilym

Broker
c: 207-272-4262
o: 207-558-0901
pgwilym@portacompany.com



Vince Ciampi
Broker
c: 207-756-4563
o: 207-747-1515
vciampi@portacompany.com

This information has been obtained from sources believed reliable and is intended for informational use only. The information contained herein has not been verified for accuracy or completeness. It is recommended that prospective tenants and buyers conduct their own inspection of the property and verify all information. Any reliance on this information is solely at your own risk. Photos herein are the property of their respective owners. Use of these images without the express written consent of the owner is prohibited.

PORTA & CO.

30 Milk Street, Second Floor Portland, ME 04101 207-747-1515 www.portacompany.c