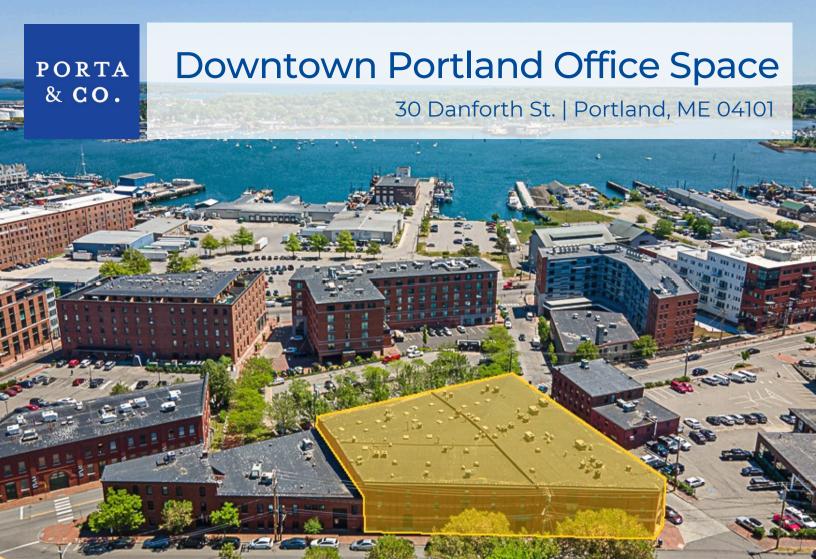

# Property Highlights

- Downtown office suites ranging from 1,827± 8,569± SF
- Parking available in adjacent landlord owned lots
- Professionally managed property
- Fitness facility available to all tenants
- Centrally located in Portland's Old Port
- Pricing: \$17.50/SF \$18.50/SF Modified Gross



# Property Details

30 Danforth St. | Portland, ME 04101

| Landlord         | J.B. Brown & Sons                                                                                                                                                                                 |
|------------------|---------------------------------------------------------------------------------------------------------------------------------------------------------------------------------------------------|
| Av