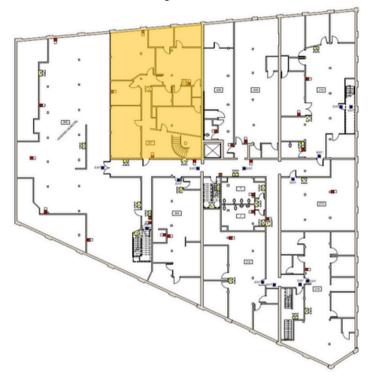

|
| Restrooms        | Common restrooms                                                                                                                                                                                  |
| Zoning           | B3 - Downtown Business                                                                                                                                                                            |
| Parking          | Available at market rates                                                                                                                                                                         |

## Floor Plans

30 Danforth St. | Portland, ME 04101

#### Suite 207: 3,154± SF





Suite 209: 2,744± SF





## Floor Plans

30 Danforth St. | Portland, ME 04101

#### Suite 214: 1,827± SF





Suite 305: 2,350± SF





## Floor Plans

30 Danforth St. | Portland, ME 04101

#### Suite 306: 3,787± SF





### Suite 307: 2,432± SF





PORTA & CO.

# **Building Photos**

30 Danforth St. | Portland, ME 04101











PORTA & CO.

## Aerial

30 Danforth St.| Portland, ME 04101



#### **CONTACT**



Peter Gwilym

Broker
c: 207-272-4262
o: 207-558-0901
pgwilym@portacompany.com



Vince Ciampi
Broker
c: 207-756-4563
o: 207-747-1515
vciampi@portacompany.com

This information has been obtained from sources believed reliable and is intended for informational use only. The information contained herein has not been verified for accuracy or completeness. It is recommended that