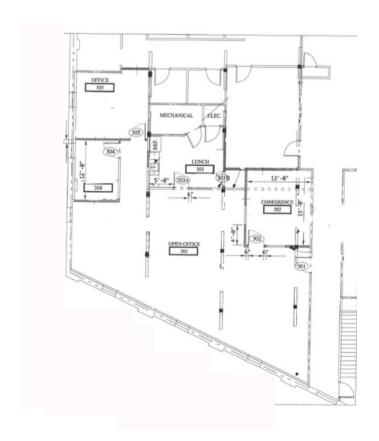

|
| Zoning           | B3 - Downtown Business                                                                                                                                                                            |
| Parking          | Available at market rates                                                                                                                                                                         |

## Floor Plans

30 Danforth St. | Portland, ME 04101

#### Suite 207: 3,154± SF





Suite 209: 2,744± SF





## Floor Plans

30 Danforth St. | Portland, ME 04101

#### Suite 214: 1,827± SF





Suite 305: 2,350± SF





## Floor Plans

30 Danforth St. | Portland, ME 04101

#### Suite 306: 3,787± SF





### Suite 307: 2,432± SF





PORTA & CO.

# **Building Photos**

30 Danforth St. | Portland, ME 04101











PORTA & CO.

## Aerial

30 Danforth St.| Portland, ME 04101



#### **CONTACT**



Peter Gwilym

Broker
c: 207-272-4262
o: 207-558-0901
pgwilym@portacompany.com



Vince Ciampi
Broker
c: 207-756-4563
o: 207-747-1515
vciampi@portacompany.com

This information has been obtained from sources believed reliable and is intended for informational use only. The information contained herein has not been verified for accuracy or completeness. It is recommended that prospective tenants and buyers conduct their own inspection of the property and verify all information. Any reliance on this information is