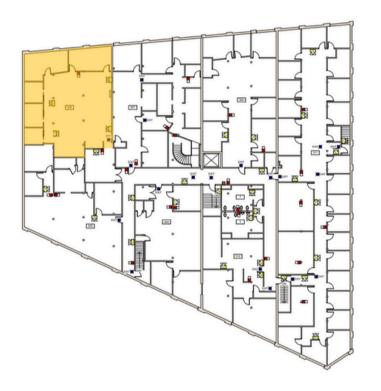

|
| Zoning           | B3 - Downtown Business                                                                                                                                                                            |
| Parking          | Available at market rates                                                                                                                                                                         |

## Floor Plans

30 Danforth St. | Portland, ME 04101

#### Suite 207: 3,154± SF





Suite 209: 2,744± SF





## Floor Plans

30 Danforth St. | Portland, ME 04101

#### Suite 214: 1,827± SF





Suite 305: 2,350± SF





## Floor Plans

30 Danforth St. | Portland, ME 04101

#### Suite 306: 3,787± SF





### Suite 307: 2,432± SF





PORTA & CO.

# **Building Photos**

30 Danforth St. | Portland, ME 04101











PORTA & CO.

## Aerial

30 Danforth St.| Portland, ME 04101



#### **CONTACT**



Peter Gwilym

Broker
c: 207-272-4262
o: 207-558-0901
pgwilym@portacompany.com



Vince Ciampi
Broker
c: 207-756-4563
o: 207-747-1515
vciampi@portacompany.com

This information has been obtained from sources believed reliable and is intended for informational use only. The information contained herein has not been verified for accuracy or completeness. It is recommended that prospective tenants and buyers conduct their own inspection of the property and verify all information. Any reliance on this information is solely at your own risk. Photos herein are the property of their respective owners