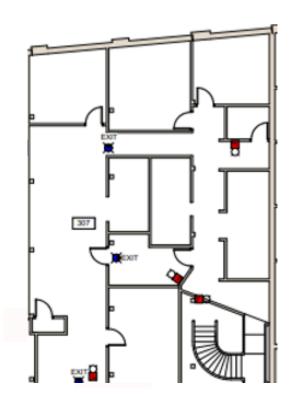

|
| Zoning           | B3 - Downtown Business                                                                                                                                                                            |
| Parking          | Available at market rates                                                                                                                                                                         |

## Floor Plans

30 Danforth St. | Portland, ME 04101

#### Suite 207: 3,154± SF





Suite 209: 2,744± SF





## Floor Plans

30 Danforth St. | Portland, ME 04101

#### Suite 214: 1,827± SF





Suite 305: 2,350± SF





## Floor Plans

30 Danforth St. | Portland, ME 04101

#### Suite 306: 3,787± SF





### Suite 307: 2,432± SF





PORTA & CO.

# **Building Photos**

30 Danforth St. | Portland, ME 04101











PORTA & CO.

## Aerial

30 Danforth St.| Portland, ME 04101



#### **CONTACT**



Peter Gwilym

Broker
c: 207-272-4262
o: 207-558-0901
pgwilym@portacompany.com



Vince Ciampi
Broker
c: 207-756-4563
o: 207-747-1515
vciampi@portacompany.com

This information has been obtained from sources believed reliable and is intended for informational use only. The information contained herein has not been verified for accuracy or completeness. It is recommended that prospective tenants and buyers conduct their own inspection of the property and verify all information. Any reliance on this information is solely at your own risk. Photos herein are the property of their respective owners. Use of these images without th