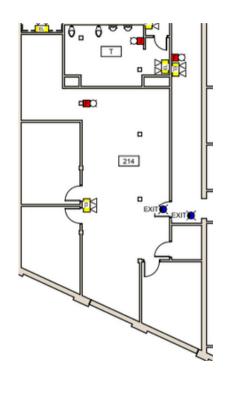

|
| Zoning           | B3 - Downtown Business                                                                                                                                                                            |
| Parking          | Available at market rates                                                                                                                                                                         |

## Floor Plans

30 Danforth St. | Portland, ME 04101

#### Suite 207: 3,154± SF





Suite 209: 2,744± SF





## Floor Plans

30 Danforth St. | Portland, ME 04101

#### Suite 214: 1,827± SF





Suite 305: 2,350± SF





## Floor Plans

30 Danforth St. | Portland, ME 04101

#### Suite 306: 3,787± SF





### Suite 307: 2,432± SF





PORTA & CO.

# **Building Photos**

30 Danforth St. | Portland, ME 04101











PORTA & CO.

## Aerial

30 Danforth St.| Portland, ME 04101



#### **CONTACT**



Peter Gwilym

Broker
c: 207-272-4262
o: 207-558-0901
pgwilym@portacompany.com



Vince Ciampi
Broker
c: 207-756-4563
o: 207-747-1515
vciampi@portacompany.com

This information has been obtained from sources believed reliable and is intended for informational use only. The information contained herein has not been verified for accuracy or completeness. It is recommended that prospective tenants and buyers conduct their own inspection of the property and verify all information. Any relia