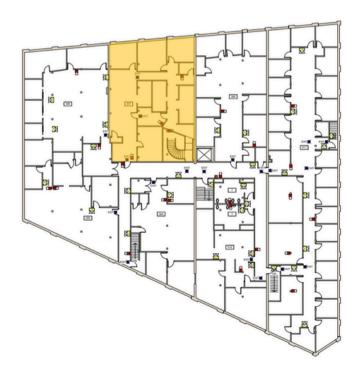

|
| Zoning           | B3 - Downtown Business                                                                                                                                                                            |
| Parking          | Available at market rates                                                                                                                                                                         |

## Floor Plans

30 Danforth St. | Portland, ME 04101

#### Suite 207: 3,154± SF





Suite 209: 2,744± SF





## Floor Plans

30 Danforth St. | Portland, ME 04101

#### Suite 214: 1,827± SF





Suite 305: 2,350± SF





## Floor Plans

30 Danforth St. | Portland, ME 04101

#### Suite 306: 3,787± SF





### Suite 307: 2,432± SF





PORTA & CO.

# **Building Photos**

30 Danforth St. | Portland, ME 04101











PORTA & CO.

## Aerial

30 Danforth St.| Portland, ME 04101



#### **CONTACT**



Peter Gwilym

Broker
c: 207-272-4262
o: 207-558-0901
pgwilym@portacompany.com



Vince Ciampi
Broker
c: 207-756-4563
o: 207-747-1515
vciampi@portacompany.com

This information has been obtained from sources believed reliable and is intended for informational use only. The information contained herein has not been verified for accuracy or completeness. It is recommended that prospective tenants and buyers conduct their own inspection of the property and verify all information. Any reliance on this information is solely at your own risk. Photos herein are the property of their respective owners. Use of these images without