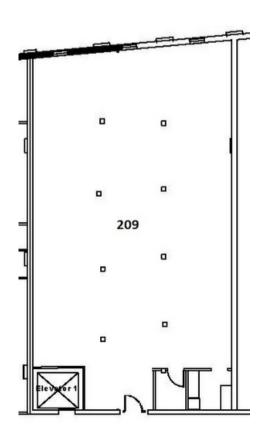

## Floor Plans

30 Danforth St. | Portland, ME 04101

#### Suite 207: 3,154± SF

Suite 209: 2,744± SF