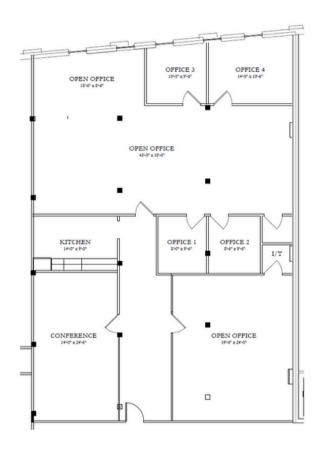

#### Suite 207: 3,154± SF

Suite 209: 2,744± SF

#### Suite 214: 1,827± SF

Suite 305: 2,350± SF

#### Suite 306: 3,787± SF

### Suite 307: 2,432± SF

PORTA & CO.