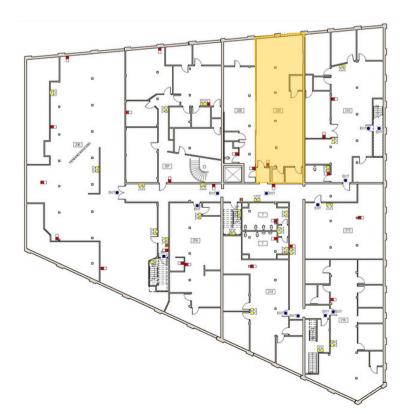

|
| Restrooms        | Common restrooms                                                                                                                                                                                  |
| Zoning           | B3 - Downtown Business                                                                                                                                                                            |
| Parking          | Available at market rates                                                                                                                                                                         |

## Floor Plans

30 Danforth St. | Portland, ME 04101

#### Suite 207: 3,154± SF





Suite 209: 2,744± SF





## Floor Plans

30 Danforth St. | Portland, ME 04101

#### Suite 214: 1,827± SF





Suite 305: 2,350± SF





## Floor Plans

30 Danforth St. | Portland, ME 04101

#### Suite 306: 3,787± SF





### Suite 307: 2,432± SF





PORTA & CO.

# **Building Photos**

30 Danforth St. | Portland, ME 04101











PORTA & CO.

## Aerial

30 Danforth St.| Portland, ME 04101



#### **CONTACT**



Peter Gwilym

Broker
c: 207-272-4262
o: 207-558-0901
pgwilym@portacompany.com



Vince Ciampi
Broker
c: 207-756-4563
o: 207-747-1515
vciampi@portacompany.com

This information has been obtained from sources believed reliable and is intended for informational use only. The information contained herein has not been verified for accuracy or completeness. It is recommended that prospective tenants and bu