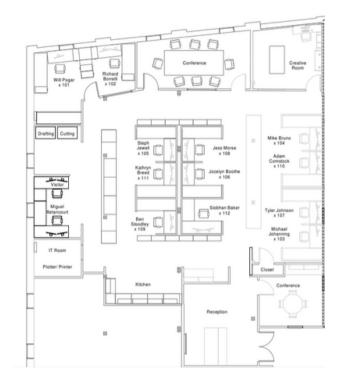

|
| Zoning           | B3 - Downtown Business                                                                                                                                                                            |
| Parking          | Available at market rates                                                                                                                                                                         |

## Floor Plans

30 Danforth St. | Portland, ME 04101

#### Suite 207: 3,154± SF





Suite 209: 2,744± SF





## Floor Plans

30 Danforth St. | Portland, ME 04101

#### Suite 214: 1,827± SF





Suite 305: 2,350± SF





## Floor Plans

30 Danforth St. | Portland, ME 04101

#### Suite 306: 3,787± SF





### Suite 307: 2,432± SF





PORTA & CO.

# **Building Photos**

30 Danforth St. | Portland, ME 04101











PORTA & CO.

## Aerial

30 Danforth St.| Portland, ME 04101



#### **CONTACT**



Peter Gwilym

Broker
c: 207-272-4262
o: 207-558-0901
pgwilym@portacompany.com



Vince Ciampi
Broker
c: 207-756-4563
o: 207-747-1515
vciampi@portacompany.com

This information has been obtained from sources believed reliable and is intended for informational use only. The information contained herein has not been verified for accuracy or completeness. It is recommended that prospective tenants and buyers conduct their own inspection of the property and verify all information. Any reliance on this information is solely at your own risk. Photos herein are the property of their respective owners.