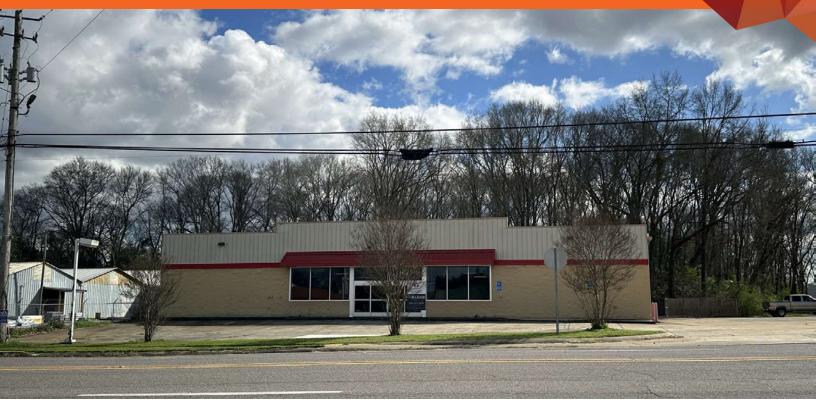

### **PROPERTY HIGHLIGHTS**

- · Former Family Dollar
- 8,456 SF freestanding building situated on 0.735 AC
- Located in downtown Centreville on Walnut Street with visibility to over 7,000 CPD
- Surrounding grocery includes Dollar General Market & Walmart Supercenter
- Bibb County High School is 0.4 miles away with 3,076 students in the county school