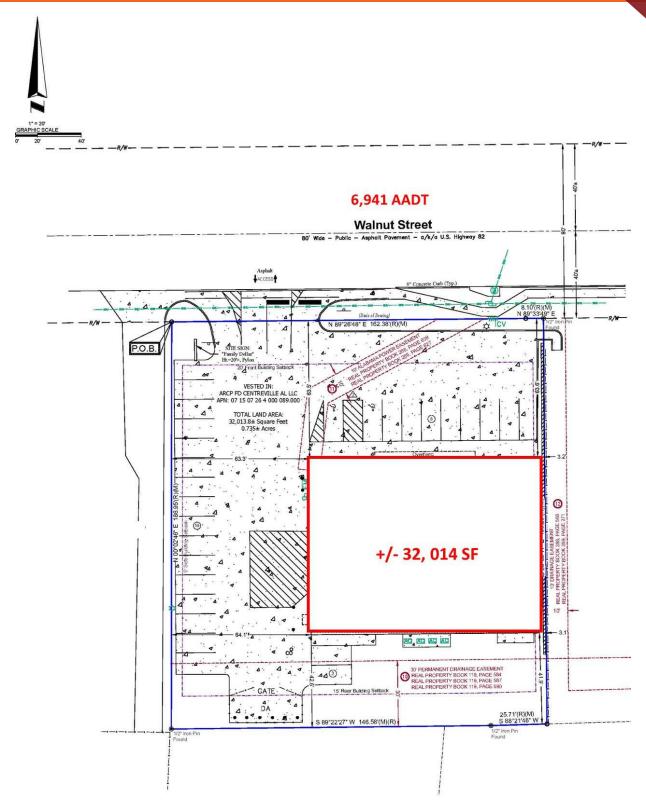

### **PROPERTY HIGHLIGHTS**

- · Former Family Dollar
- 8,456 SF freestanding building situated on 0.735 AC
- Located in downtown Centreville on Walnut Street with visibility to over 7,000 CPD
- Surrounding grocery includes Dollar General Market & Walmart Supercenter
- Bibb County High School is 0.4 miles away with 3,076 students in the county school