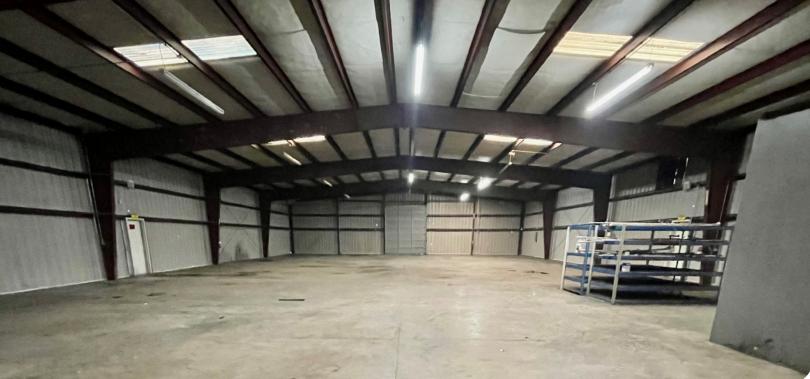

## **PROPERTY OVERVIEW**

- 10,500 SF Freestanding industrial building for lease
- 1,000 SF Office space
- Metal warehouse with skylights
- (1) 14' Drive-in door
- Ready for immediate occupancy.
- HVAC served warehouse
- Newly insulated
- Signage available on building and monument
- Convenient to I-540, I-87, and Hwy. 64 Bypass
- Lease rate: \$13.95/SF, NNN