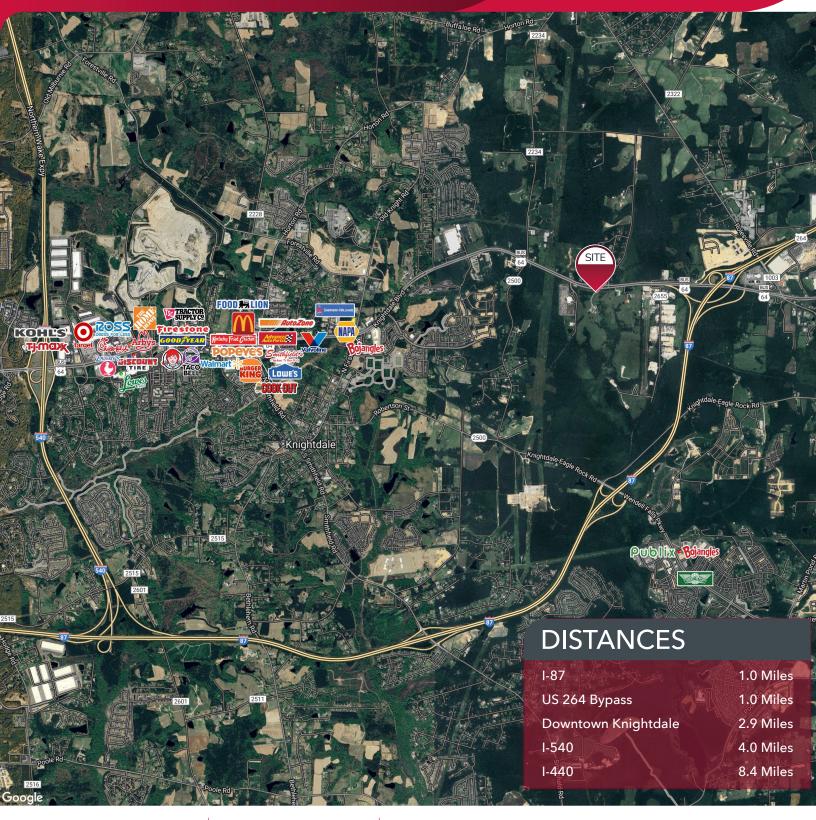

## WAREHOUSE FOR LEASE 8625 KNIGHTDALE BLVD.

KNIGHTDALE, NC 27545

## **PROPERTY OVERVIEW**

- 10,500 SF Freestanding industrial building for lease
- 1,000 SF Office space
- Metal warehouse with skylights
- (1) 14' Drive-in door
- Ready for immediate occupancy.
- HVAC served warehouse
- Newly insulated
- Signage available on building and monument
- Convenient to I-540, I-87, and Hwy. 64 Bypass
- Lease rate: \$13.95/SF, NNN