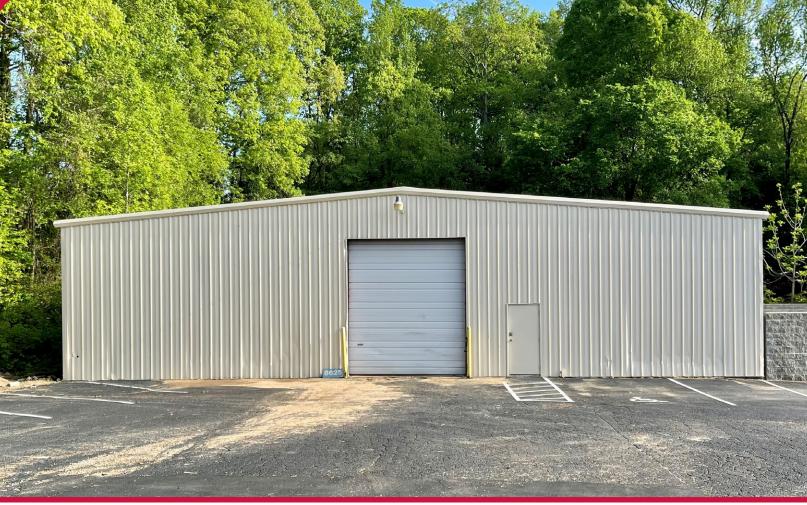

## WAREHOUSE FOR LEASE 8625 KNIGHTDALE BLVD.

KNIGHTDALE, NC 27545

## **PROPERTY OVERVIEW**

- 10,500 SF Freestanding industrial building for lease
- 1,000 SF Office space
- Metal warehouse with skylights
- (1) 14' Drive-in door
- Ready for immediate occupancy.
- HVAC served warehouse
- Newly insulated
- Signage available on building and monument
- Convenient to I-540, I-87, and Hwy. 64 Bypass
- Lease rate: \$13.95/SF, NNN