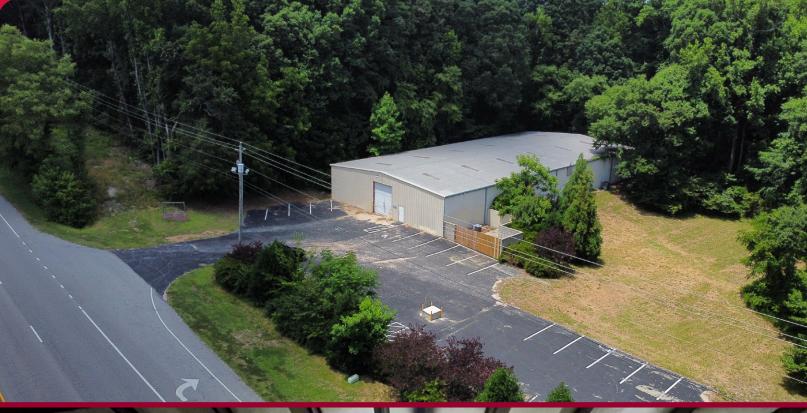

## **PROPERTY OVERVIEW**

- 10,500 SF Freestanding industrial building for lease
- 1,000 SF Office space
- Metal warehouse with skylights
- (1) 14' Drive-in door
- Ready for immediate occupancy.
- HVAC served warehouse
- Newly insulated
- Signage available on building and monument
- Convenient to I-540, I-87, and Hwy. 64 Bypass
- Lease rate: \$13.95/SF, NNN