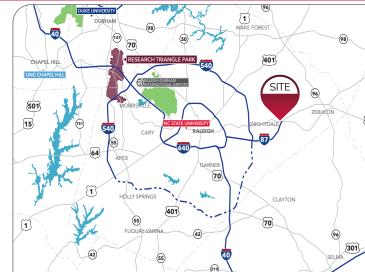

## **PROPERTY OVERVIEW**

- 10,500 SF Freestanding industrial building for lease
- 1,000 SF Office space
- Metal warehouse with skylights
- (1) 14' Drive-in door
- Ready for immediate occupancy.
- HVAC served warehouse
- Newly insulated
- Signage available on building and monument
- Convenient to I-540, I-87, and Hwy. 64 Bypass
- Lease rate: \$13.95/SF, NNN