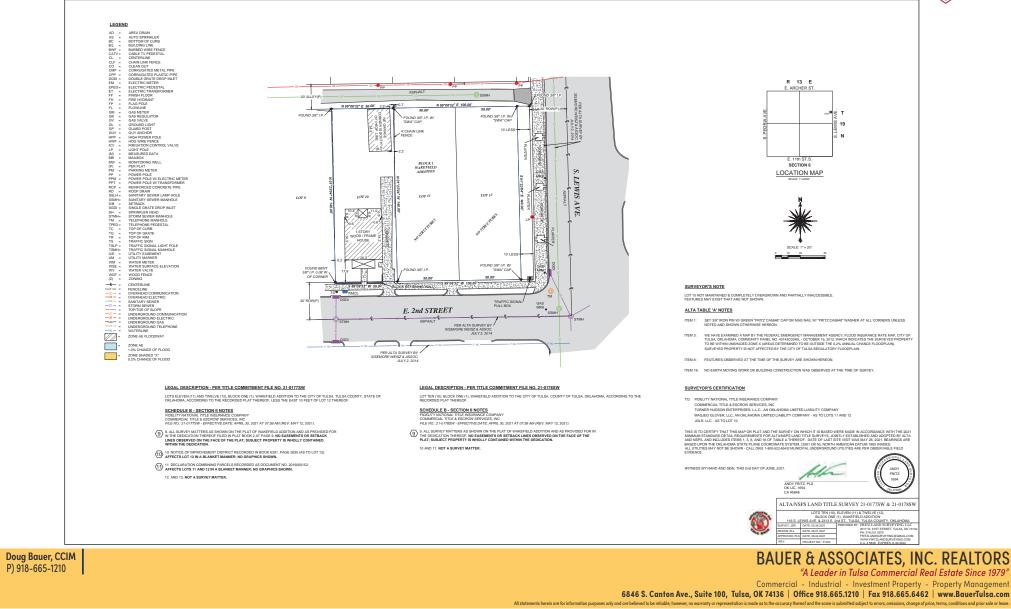

## **COMMERCIAL LAND FOR SALE** 116 S. Lewis Ave. & 2313 E. 2nd St. - Tulsa, OK 74104

- SITE TOTAL: 21,000 SF / 0.48 ACRES
- 140 FT. FRONTAGE ON S. LEWIS AVE.
- 150 FT FRONTAGE ON E. 2ND ST.
- ZONING: MX1-U-U (116 S. LEWIS AVE ZONED) CS (2313 E. 2ND ST ZONED)