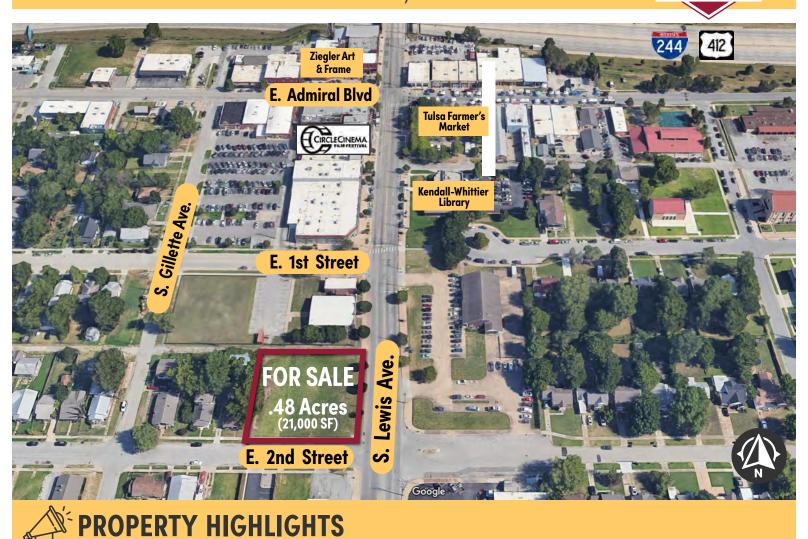

## **COMMERCIAL LAND FOR SALE** 116 S. Lewis Ave. & 2313 E. 2nd St. - Tulsa, OK 74104

- SITE TOTAL: 21,000 SF / 0.48 ACRES
- 140 FT. FRONTAGE ON S. LEWIS AVE.
- 150 FT FRONTAGE ON E. 2ND ST.
- ZONING: MX1-U-U (116 S. LEWIS AVE ZONED) CS (2313 E. 2ND ST ZONED)

## Greater Tulsa Area Map

(S) NEARBY

**CIRCLE CINEMA** 

**ZIEGLER ART & FRAME** 

**TULSA FARMERS' MARKET** 

HEIRLOOM RUSTIC ALES

WHITTY BOOKS

WAREHOUSE MARKET

FAB LAB

MOTHER ROAD MARKET

KENDALL WHITTIER LIBRARY

BAUER & ASSOCIATES, INC. REALTORS

Doug Bauer, CCIM

"A Leader in Tulsa Commercial Real Estate Since 1979"

Commercial - Industrial - Investment Property - Property Management