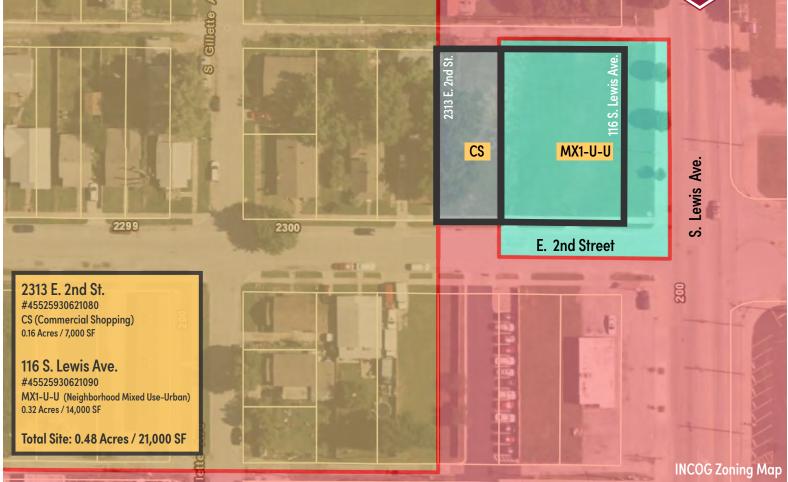

## **COMMERCIAL LAND FOR SALE** 116 S. Lewis Ave. & 2313 E. 2nd St. - Tulsa, OK 74104

- SITE TOTAL: 21,000 SF / 0.48 ACRES
- 140 FT. FRONTAGE ON S. LEWIS AVE.
- 150 FT FRONTAGE ON E. 2ND ST.
- ZONING: MX1-U-U (116 S. LEWIS AVE ZONED) CS (2313 E. 2ND ST ZONED)