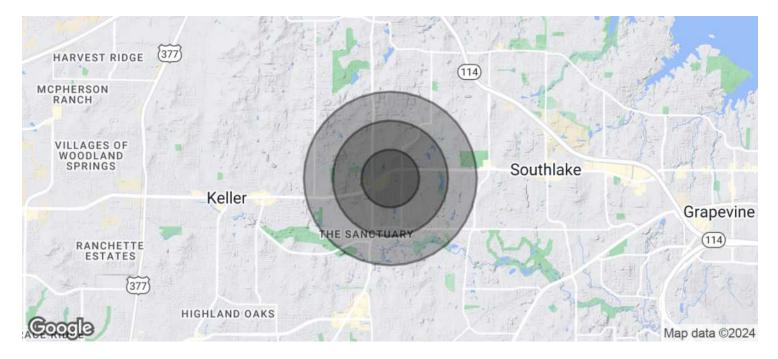

## **DEMOGRAPHICS MAP & REPORT**

| POPULATION           | 0.5 MILES | 1 MILE | 1.5 MILES |
|----------------------|-----------|--------|-----------|
| Total Population     | 1,486     | 6,055  | 13,194    |
| Average Age          | 43.9      | 44.]   | 43.0      |
| Average Age (Male)   | 43.9      | 43.2   | 39.4      |
| Average Age (Female) | 44.8      | 45.4   | 44.6      |
|                      |           |        |           |

| HOUSEHOLDS & INCOME | 0.5 MILES | 1 MILE    | 1.5 MILES |
|---------------------|-----------|-----------|-----------|
| Total Households    | 474       | 1,997     | 4,370     |
| # of Persons per HH | 3.1       | 3.0       | 3.0       |
| Average HH Income   | \$257,002 | \$251,657 | \$248,129 |
| Average House Value | \$637,687 | \$612,265 | \$629,109 |

2020 American Community Survey (ACS)