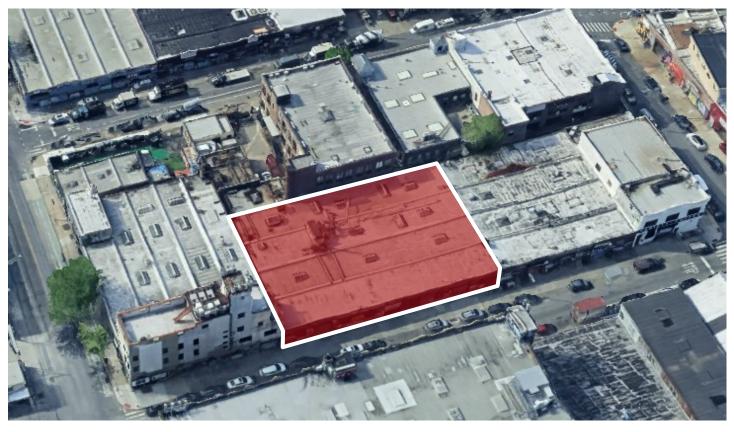

±15,000 SF Warehouse with 3 Drive-Ins

# 368 Stagg Street

East Williamsburg • Brooklyn • NY • 11206

#### **BUILDING OVERVIEW**

| Building Area:       | ±15,000 SF             |
|----------------------|------------------------|
| Building Dimensions: | 150' x 100'            |
| Loading:             | 3 Large Drive-In Doors |
| Ceiling Height:      | ±14'                   |
| Possession:          | Q1 2025                |
| Power:               | Heavy                  |
| Lease Price:         | Upon Request           |