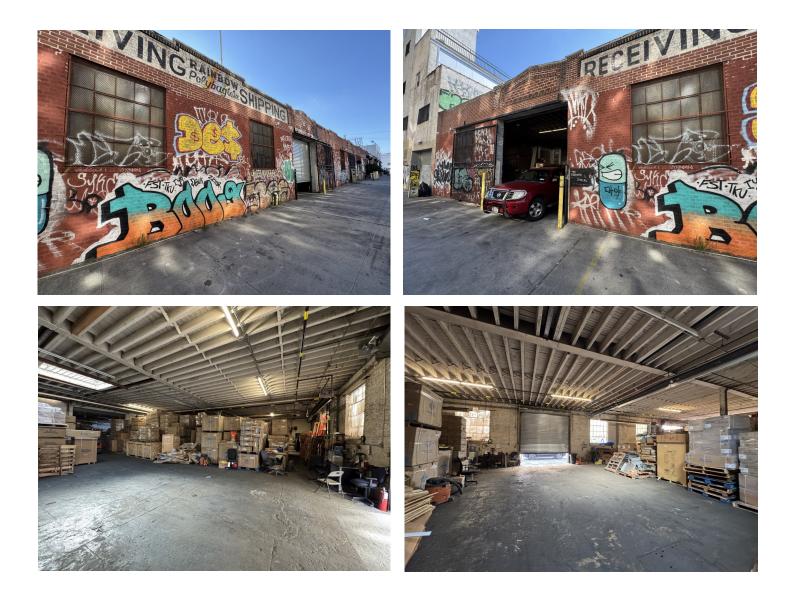

±15,000 SF Warehouse with 3 Drive-Ins

# 368 Stagg Street

East Williamsburg • Brooklyn • NY • 11206

#### **BUILDING OVERVIEW**

| Building Area:       | ±15,000 SF             |
|----------------------|------------------------|
| Building Dimensions: | 150' x 100'            |
| Loading:             | 3 Large Drive-In Doors |
| Ceiling Height:      | ±14'                   |
| Possession:          | Q1 2025                |
| Power:               | Heavy                  |
| Lease Price:         | Upon Request           |