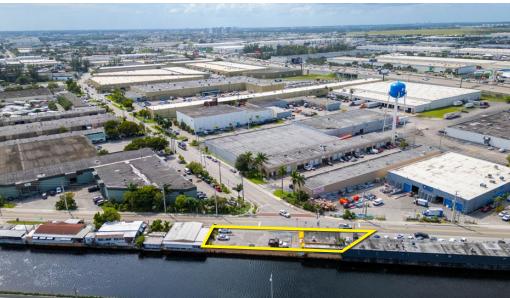

## **AERIAL IMAGES**

8401 NW S RIVER DRIVE - MIAMI, FL 33166

This property is ideal for a restaurant user who is looking for a location with high traffic volume.

The property has frontage on River Drive as well as frontage on the river adjacent to Okeechobee Road, which gives the property excellent signage potential. Okeechobee Road sees 60,500 vehicles per day.

The property also has easy access to the Palmetto Expressway. The property will be delivered vacant.