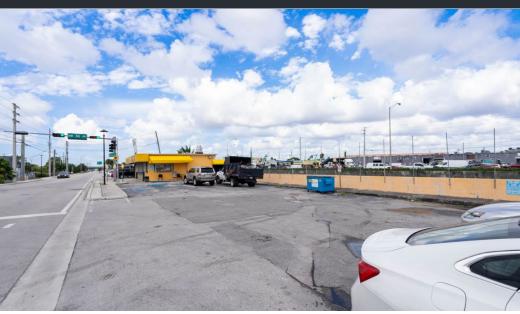

ty home to over 1,800 businesses and a multitude of residents.

This property is ideal for a restaurant user who is looking for a location with high traffic volume.

The property has frontage on River Drive as well as frontage on the river adjacent to Okeechobee Road, which gives the property excellent signage potential. Okeechobee Road sees 60,500 vehicles per day.

The property also has easy access to the Palmetto Expressway. The property will be delivered vacant.

### SITE SUMMARY

**ASKING PRICE:** \$925,000

LOT SIZE: 10,450 SF

**BUILDING SIZE: 1,638 SF** 

**CURRENT USE: RESTAURANT** 

PROPERTY FIXTURES: Grease Trap,

Hood, Walk-In

Cooler



8401 NW S RIVER DRIVE - MIAMI, FL 33166



## **AERIAL IMAGES**









8401 NW S RIVER DRIVE - MIAMI, FL 33166



## **EXTERIOR PHOTOS**









8401 NW S RIVER DRIVE - MIAMI, FL 33166



# **INTERIOR PHOTOS**









8401 NW S RIVER DRIVE - MIAMI, FL 33166





BRIAN PINEIRO
COMMERCIAL ADVISOR
BRIAN@STL-ADVISORS.COM
786.382.9900

ALEX TSOULFAS
PRESIDENT
ALEX@STL-ADVISORS.COM
305.972.7217