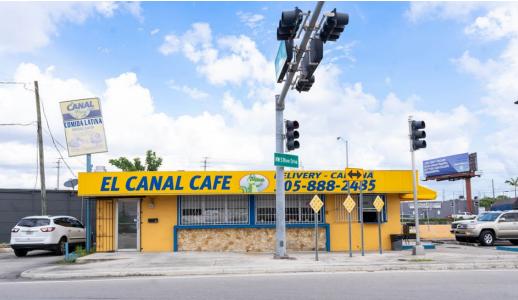

home to over 1,800 businesses and a multitude of residents.

This property is ideal for a restaurant user who is looking for a location with high traffic volume.

The property has frontage on River Drive as well as frontage on the river adjacent to Okeechobee Road, which gives the property excellent signage potential. Okeechobee Road sees 60,500 vehicles per day.

The property also has easy access to the Palmetto Expressway. The property will be delivered vacant.

### SITE SUMMARY

**ASKING PRICE:** \$925,000

LOT SIZE: 10,450 SF

**BUILDING SIZE: 1,638 SF** 

**CURRENT USE: RESTAURANT** 

PROPERTY FIXTURES: Grease Trap,

Hood, Walk-In

Cooler



8401 NW S RIVER DRIVE - MIAMI, FL 33166



## **AERIAL IMAGES**









8401 NW S RIVER DRIVE - MIAMI, FL 33166



## **EXTERIOR PHOTOS**









8401 NW S RIVER DRIVE - MIAMI, FL 33166



# **INTERIOR PHOTOS**









8401 NW S RIVER DRIVE - MIAMI, FL 33166





BRIAN PINEIRO
COMMERCIAL ADVISOR
BRIAN@STL-ADVISORS.COM
786.382.9900

ALEX TSOULFAS
PRESIDENT
ALEX@STL-ADVISORS.COM
305.972.7217