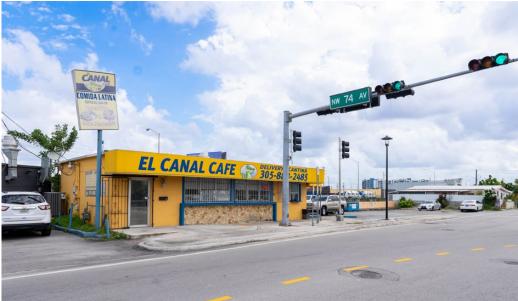

ome to over 1,800 businesses and a multitude of residents.

This property is ideal for a restaurant user who is looking for a location with high traffic volume.

The property has frontage on River Drive as well as frontage on the river adjacent to Okeechobee Road, which gives the property excellent signage potential. Okeechobee Road sees 60,500 vehicles per day.

The property also has easy access to the Palmetto Expressway. The property will be delivered vacant.

### SITE SUMMARY

**ASKING PRICE:** \$925,000

LOT SIZE: 10,450 SF

**BUILDING SIZE: 1,638 SF** 

**CURRENT USE: RESTAURANT** 

PROPERTY FIXTURES: Grease Trap,

Hood, Walk-In

Cooler



8401 NW S RIVER DRIVE - MIAMI, FL 33166



## **AERIAL IMAGES**









8401 NW S RIVER DRIVE - MIAMI, FL 33166



## **EXTERIOR PHOTOS**









8401 NW S RIVER DRIVE - MIAMI, FL 33166



# **INTERIOR PHOTOS**









8401 NW S RIVER DRIVE - MIAMI, FL 33166





BRIAN PINEIRO
COMMERCIAL ADVISOR
BRIAN@STL-ADVISORS.COM
786.382.9900

ALEX TSOULFAS
PRESIDENT
ALEX@STL-ADVISORS.COM
305.972.7217