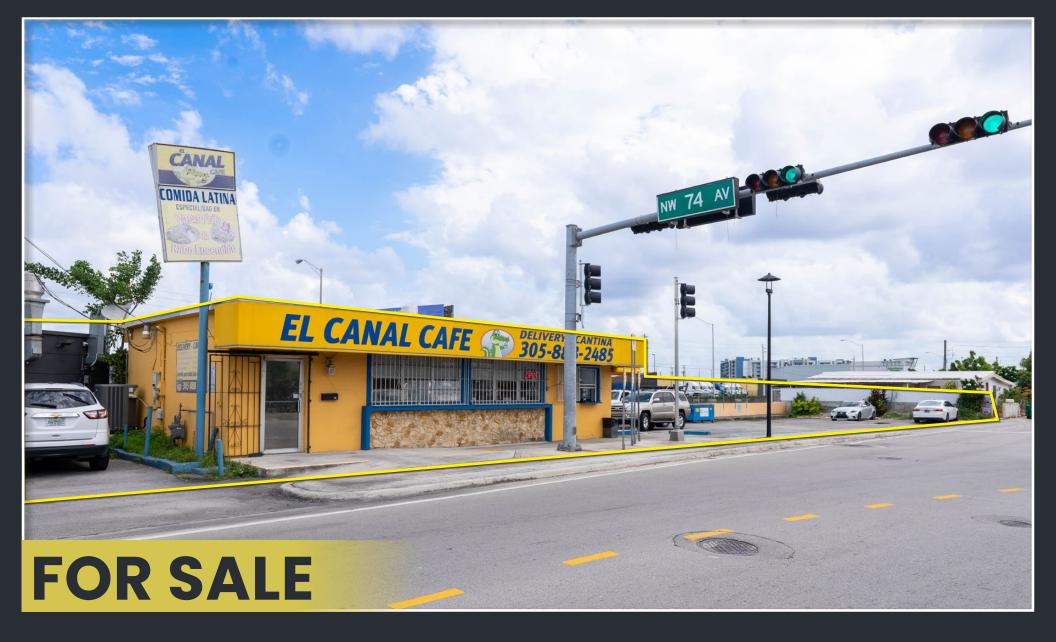

8401 NW SOUTH RIVER DR.
MEDLEY, FL 33166
RESTAURANT ON LARGE LOT

This property is ideal for a restaurant user who is looking for a location with high traffic volume.

The property has frontage on River Drive as well as frontage on the river adjacent to Okeechobee Road, which gives the property excellent signage potential. Okeechobee Road sees 60,500 vehicles per day.

## **EXTERIOR PHOTOS**

8401 NW S RIVER DRIVE - MIAMI, FL 33166