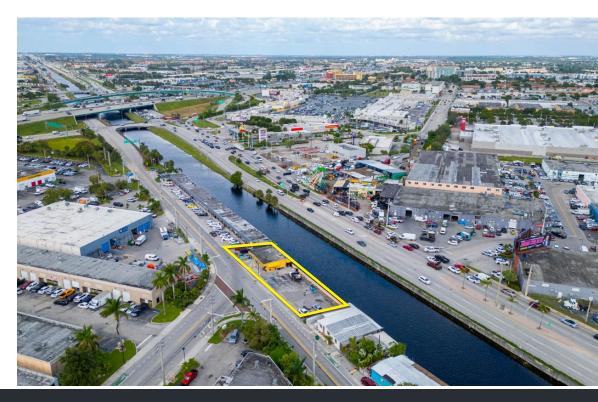

## **AERIAL IMAGES**

8401 NW S RIVER DRIVE - MIAMI, FL 33166

This property is ideal for a restaurant user who is looking for a location with high traffic volume.

The property has frontage on River Drive as well as frontage on the river adjacent to Okeechobee Road, which gives the property excellent signage potential. Okeechobee Road sees 60,500 vehicles per day.

The property also has easy access to the Palmetto Expressway. The property will be delivered vacant.