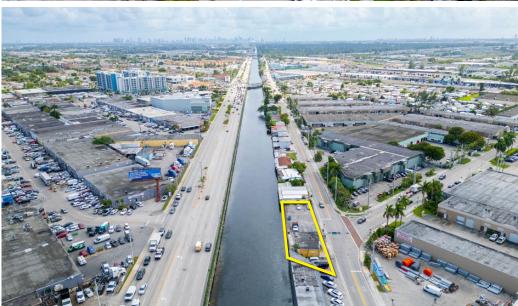

## **AERIAL IMAGES**

8401 NW S RIVER DRIVE - MIAMI, FL 33166

This property is ideal for a restaurant user who is looking for a location with high traffic volume.

The property has frontage on River Drive as well as frontage on the river adjacent to Okeechobee Road, which gives the property excellent signage potential. Okeechobee Road sees 60,500 vehicles per day.

The property also has easy access to the Palmetto Expressway. The property will be delivered vacant.