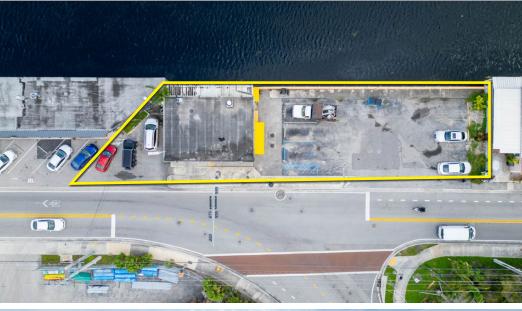

## **AERIAL IMAGES**

8401 NW S RIVER DRIVE - MIAMI, FL 33166

### SITE SUMMARY

**ASKING PRICE:** \$925,000

LOT SIZE: 10,450 SF

**BUILDING SIZE: 1,638 SF** 

**CURRENT USE: RESTAURANT** 

PROPERTY FIXTURES: Grease Trap,

Hood, Walk-In

Cooler