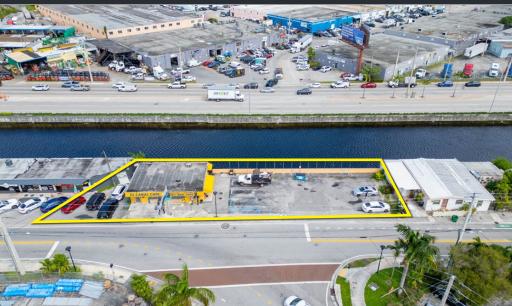

## **AERIAL IMAGES**

8401 NW S RIVER DRIVE - MIAMI, FL 33166

### SITE SUMMARY

**ASKING PRICE:** \$925,000

LOT SIZE: 10,450 SF

**BUILDING SIZE: 1,638 SF** 

**CURRENT USE: RESTAURANT** 

PROPERTY FIXTURES: Grease Trap,

Hood, Walk-In

Cooler