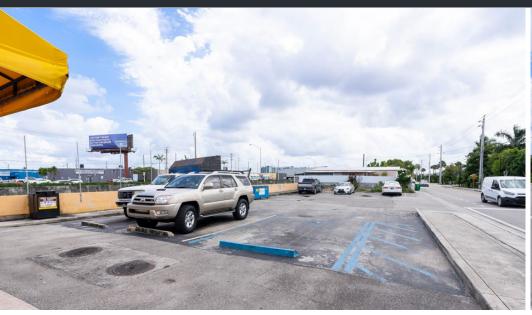

nity home to over 1,800 businesses and a multitude of residents.

This property is ideal for a restaurant user who is looking for a location with high traffic volume.

The property has frontage on River Drive as well as frontage on the river adjacent to Okeechobee Road, which gives the property excellent signage potential. Okeechobee Road sees 60,500 vehicles per day.

The property also has easy access to the Palmetto Expressway. The property will be delivered vacant.

### SITE SUMMARY

**ASKING PRICE:** \$925,000

LOT SIZE: 10,450 SF

**BUILDING SIZE: 1,638 SF** 

**CURRENT USE: RESTAURANT** 

PROPERTY FIXTURES: Grease Trap,

Hood, Walk-In

Cooler



8401 NW S RIVER DRIVE - MIAMI, FL 33166



## **AERIAL IMAGES**









8401 NW S RIVER DRIVE - MIAMI, FL 33166



## **EXTERIOR PHOTOS**









8401 NW S RIVER DRIVE - MIAMI, FL 33166



# **INTERIOR PHOTOS**









8401 NW S RIVER DRIVE - MIAMI, FL 33166





BRIAN PINEIRO
COMMERCIAL ADVISOR
BRIAN@STL-ADVISORS.COM
786.382.9900

ALEX TSOULFAS
PRESIDENT
ALEX@STL-ADVISORS.COM
305.972.7217