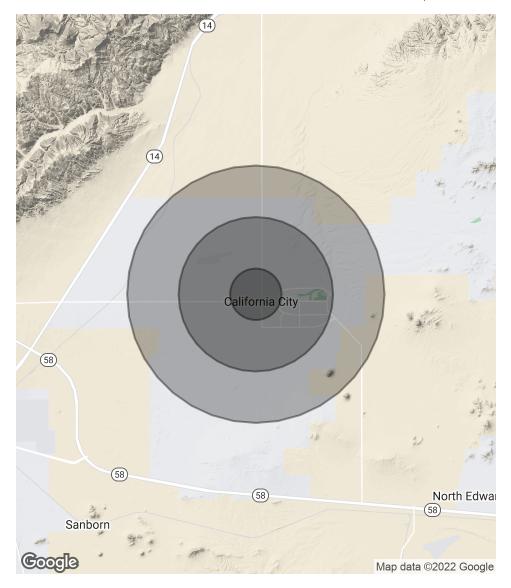

## TRACT 3281 BLOCK, LOT 388

CALIFORNIA CITY, CA 93504

| POPULATION           | 1 MILE | 3 MILES | 5 MILES |
|----------------------|--------|---------|---------|
| Total Population     | 2,405  | 8,843   | 8,873   |
| Average Age          | 36.1   | 36.1    | 36.2    |
| Average Age (Male)   | 38.1   | 38.1    | 38.2    |
| Average Age (Female) | 35.1   | 35.1    | 35.2    |

| HOUSEHOLDS & INCOME | 1 MILE    | 3 MILES   | 5 MILES   |
|---------------------|-----------|-----------|-----------|
| Total Households    | 841       | 3,095     | 3,111     |
| # of Persons per HH | 2.9       | 2.9       | 2.9       |
| Average HH Income   | \$62,657  | \$62,478  | \$62,087  |
| Average House Value | \$198,119 | \$197,288 | \$196,612 |