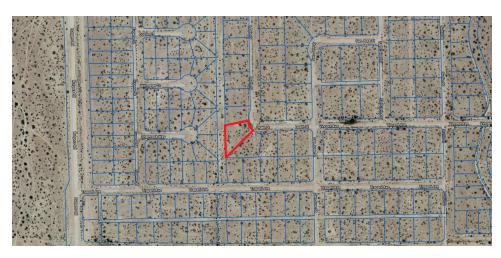

# TRACT 3281 BLOCK, LOT 388

CALIFORNIA CITY, CA 93504

#### PROPERTY OVERVIEW

Sales Price: \$75,000

Approximately 19,146 square feet of R-4 zoned land available for sale

Lot Size: 19,146 SF

Price/SF: \$3.92

APN: 309-162-09-00-8

DISCLAIMER: All information provided herein together with any projections or other data has been furnished from sources which we deem reliable, but for which we assume no liability, expressed or implied. Interested parties are to conduct independent investigation and verification of all information including but not limited to condition of the property, compliance or lack of compliance with applicable governmental requirements, development potential or suitability, financial performance of the property, projected financial performance of the property, any party's intended use or any and all other matters.