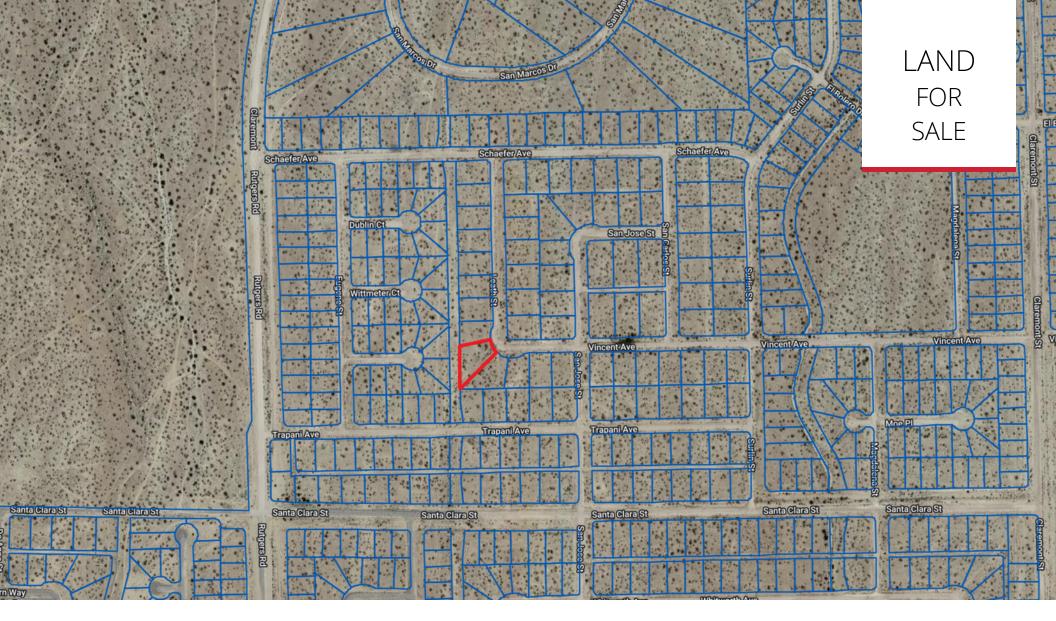

# TRACT 3281 BLOCK, LOT 388

CALIFORNIA CITY, CA 93504

#### PROPERTY OVERVIEW

Sales Price: \$75,000

Approximately 19,146 square feet of R-4 zoned land available for sale

Lot Size: 19,146 SF

Price/SF: \$3.92

APN: 309-162-09-00-8

DISCLAIMER: All information provided herein together with any projections or other data has been furnished from sources which we deem reliable, but for which we assume no liability, expressed or implied. Interested parties are to conduct independent investigation and verification of all information including but not limited to condition of the property, compliance or lack of compliance with applicable governmental requirements, development potential or suitability, financial performance of the property, projected financial performance of the property, any party's intended use or any and all other matters.