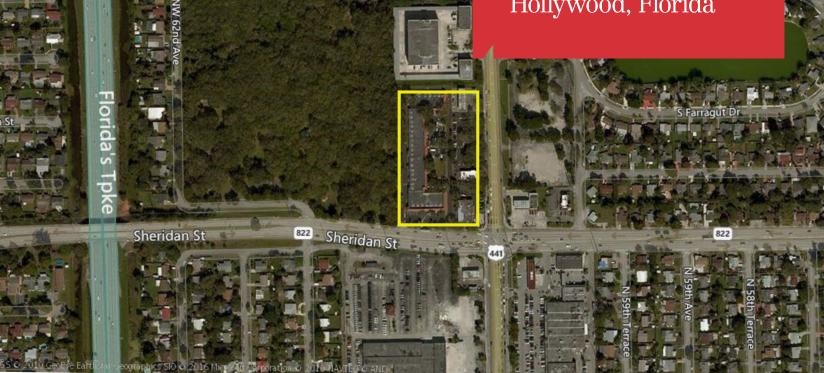

## For Lease Sheridan Oaks Plaza Hollywood, Florida

# 2500 - 2580 State Road 7

Hollywood, Florida 33021

#### **Location Features**

- Two (2) miles south of Hard Rock Hotel & Casino
- Traffic count: 81,000 cars per day combined