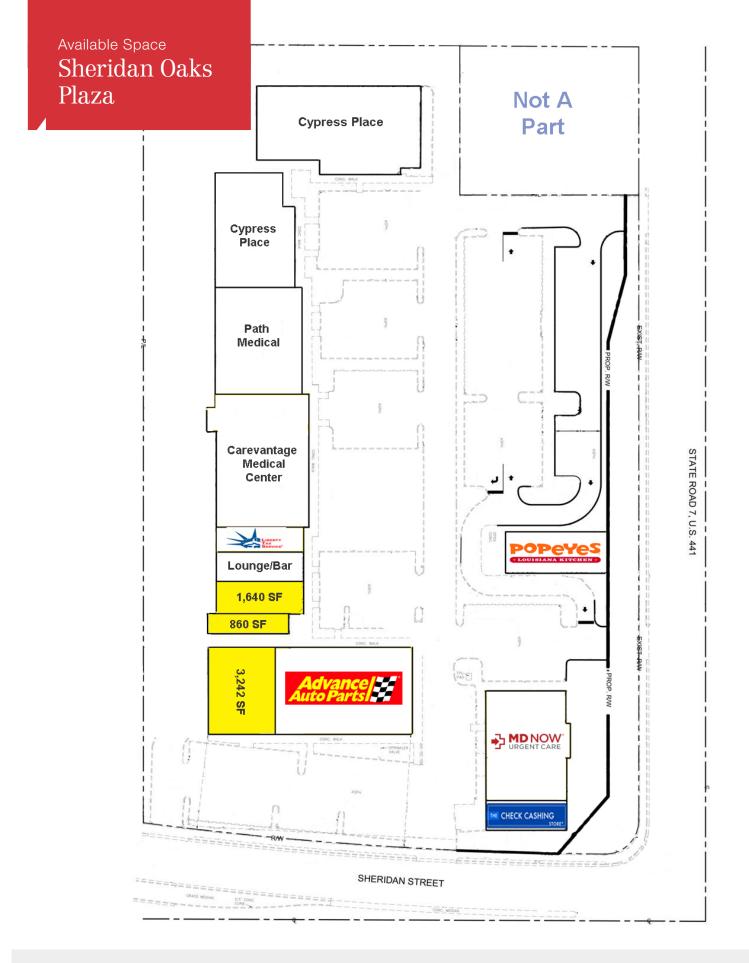

#### **Property Features**

- 48,000 SF shopping center
- Ideally suited for restaurant, retail, medical and office use
- Ample parking, 5 per 1,000 SF.