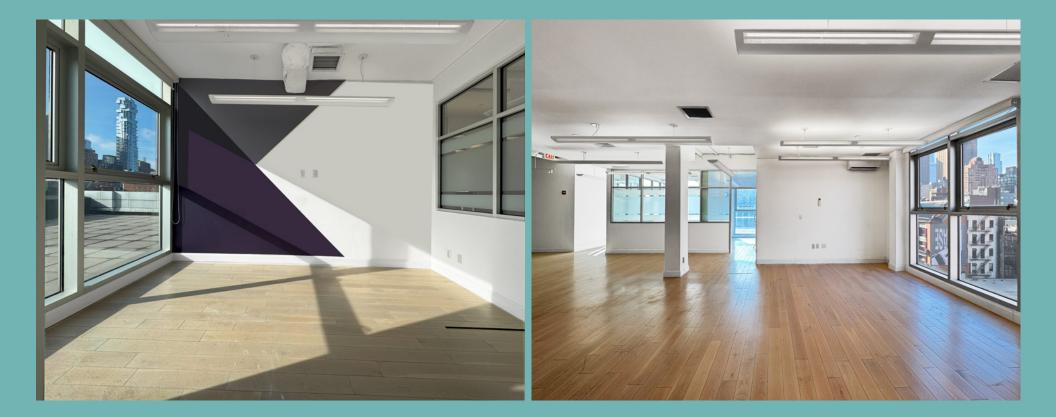

# ENTIRE 7TH FLOOR 4,700 RSF

A fully built-out space surrounded by floor-to-ceiling windows, featuring two expansive terraces with breathtaking SoHo views

### ENTIRE 7TH FLOOR 4,700 RSF

### ENTIRE 7TH FLOOR 4,700 RSF

Wet Pantry

- FEATURING
  - ③ 3 Offices / Meeting Rooms
     ④ 1 Conference Room
     ⑤ Large Open Area
     ⑥ Eat-in Wet Pantry

Four Sides of Natural Light
 Floor-to-Ceiling Windows
 12' Ceiling Height
 Outdoor Space