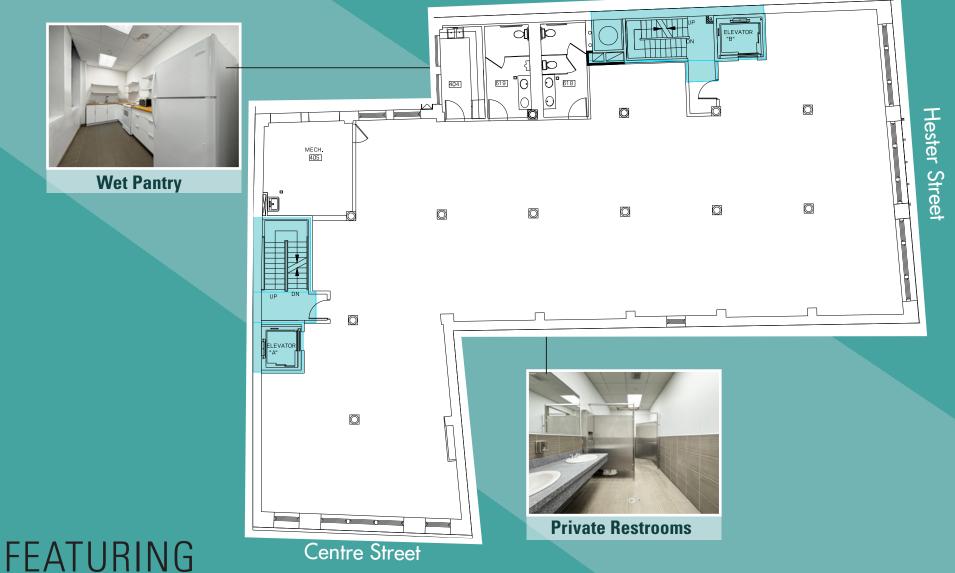

# ENTIRE 4TH FLOOR 7,800 RSF

An open plan, creative space featuring exposed brick, floor-to-ceiling windows, and hardwood floors throughout — the epitome of SoHo charm

### ENTIRE 4TH FLOOR 7,800 RSF

### ENTIRE 4TH FLOOR 7,800 RSF

- Open Plan Layout
  Exposed Brick
  Hardwood Floors
- ☑ Eat-in Wet Pantry

Four Sides of Natural Light
 Floor-to-Ceiling Windows
 12' Ceiling Height
 Private Restrooms

For further information and/or inspection contact: