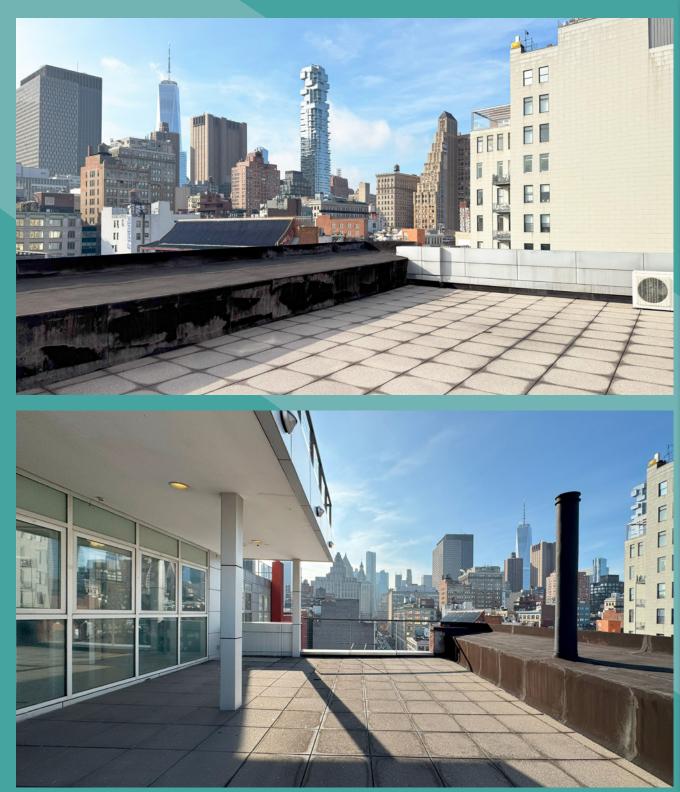

## TWO PRIVATE TERRACES

Elevate your workday with two private terrace's offering stunning SoHo views. Perfect for outdoor meetings, client entertaining, events, or a breath of fresh air!

## Full Floor Lofts for Lease ➢ 7th Floor: 4,700 rsf ➢ 4th Floor: 7,800 rsf

One Block North of Canal Street's **1** A C E J Z N Q R W 6 Express and Local Subway Lines VIEWS FROM THE 7TH FLOOR PRIVATE TERRACE