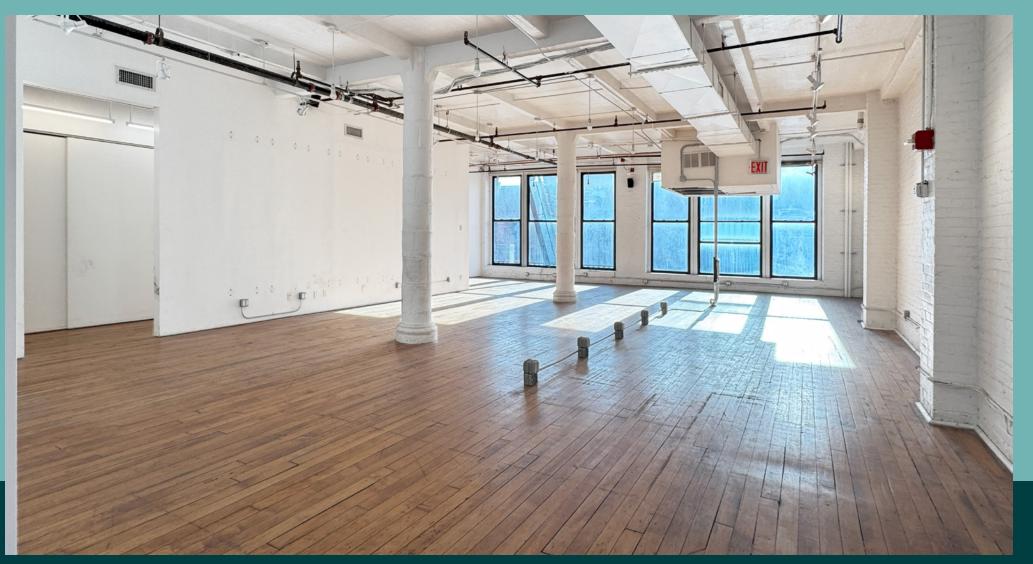

# ENTIRE 4TH FLOOR 7,800 RSF

An open plan, creative space featuring exposed brick, floor-to-ceiling windows, and hardwood floors throughout — the epitome of SoHo charm

### ENTIRE 4TH FLOOR 7,800 RSF

### ENTIRE 4TH FLOOR 7,800 RSF

- Open Plan Layout
  Exposed Brick
  Hardwood Floors
- ☑ Eat-in Wet Pantry

Four Sides of Natural Light
 Floor-to-Ceiling Windows
 12' Ceiling Height
 Private Restrooms

For further information and/or inspection contact: