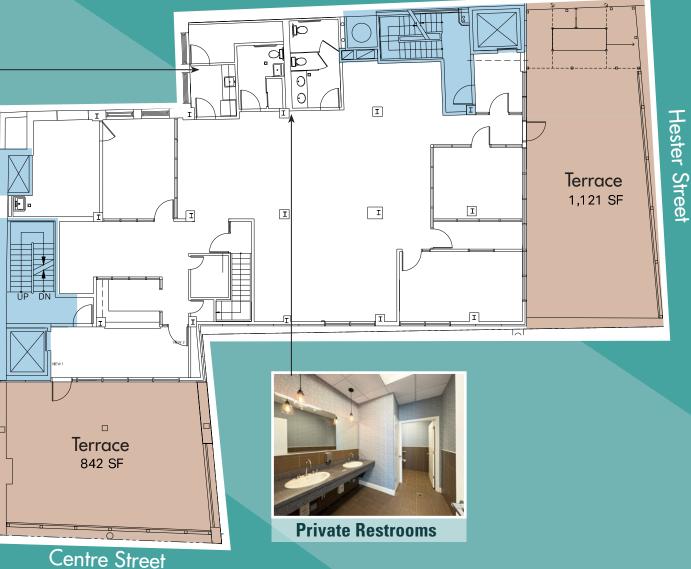

### 4,700 RSF + 1,120 SF West Terrace & 850 SF South Terrace

### ENTIRE 7TH FLOOR 4,700 RSF

Wet Pantry

- FEATURING
  - ③ 3 Offices / Meeting Rooms
     ④ 1 Conference Room
     ⑤ Large Open Area
     ⑥ Eat-in Wet Pantry

Four Sides of Natural Light
 Floor-to-Ceiling Windows
 12' Ceiling Height
 Outdoor Space

### ENTIRE 4TH FLOOR 7,800 RSF

- Open Plan Layout
  Exposed Brick
  Hardwood Floors
- ☑ Eat-in Wet Pantry

Four Sides of Natural Light
 Floor-to-Ceiling Windows
 12' Ceiling Height
 Private Restrooms

For further information and/or inspection contact: