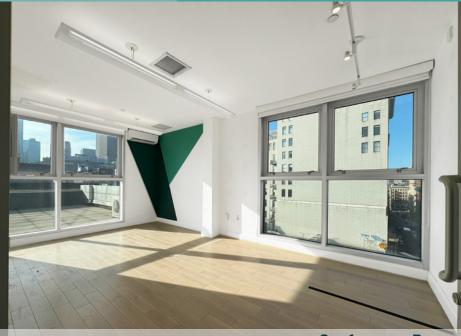

# ENTIRE 7TH FLOOR 4,700 RSF

A fully built-out space surrounded by floor-to-ceiling windows, featuring two expansive terraces with breathtaking SoHo views

### ENTIRE 7TH FLOOR 4,700 RSF

Wet Pantry

- FEATURING
  - ③ 3 Offices / Meeting Rooms
     ④ 1 Conference Room
     ⑤ Large Open Area
     ⑥ Eat-in Wet Pantry

Four Sides of Natural Light
 Floor-to-Ceiling Windows
 12' Ceiling Height
 Outdoor Space