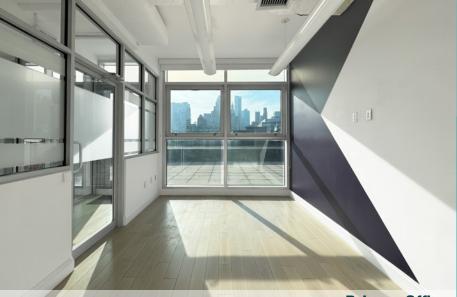

# ENTIRE 7TH FLOOR 4,700 RSF

A fully built-out space surrounded by floor-to-ceiling windows, featuring two expansive terraces with breathtaking SoHo views

### ENTIRE 7TH FLOOR 4,700 RSF

### ENTIRE 7TH FLOOR 4,700 RSF

Wet Pantry

- FEATURING
  - ③ 3 Offices / Meeting Rooms
     ④ 1 Conference Room
     ⑤ Large Open Area
     ⑥ Eat-in Wet Pantry

Four Sides of Natural Light
 Floor-to-Ceiling Windows
 12' Ceiling Height
 Outdoor Space