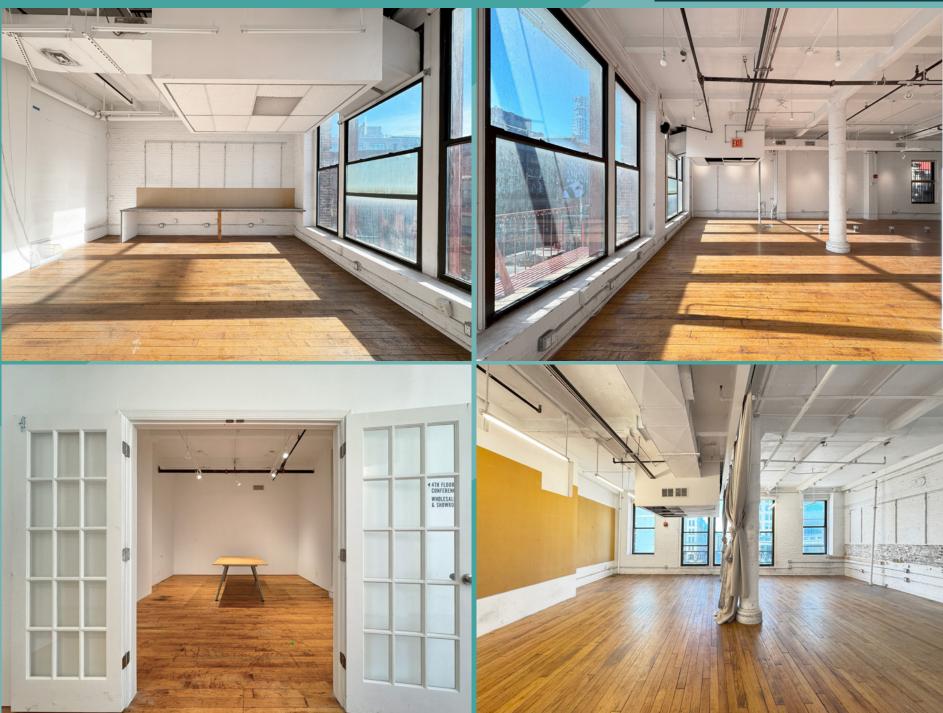

# ENTIRE 4TH FLOOR 7,800 RSF

An open plan, creative space featuring exposed brick, floor-to-ceiling windows, and hardwood floors throughout — the epitome of SoHo charm

### ENTIRE 4TH FLOOR 7,800 RSF

### ENTIRE 4TH FLOOR 7,800 RSF

- Open Plan Layout
  Exposed Brick
  Hardwood Floors
- ☑ Eat-in Wet Pantry

Four Sides of Natural Light
 Floor-to-Ceiling Windows
 12' Ceiling Height
 Private Restrooms

For further information and/or inspection contact: