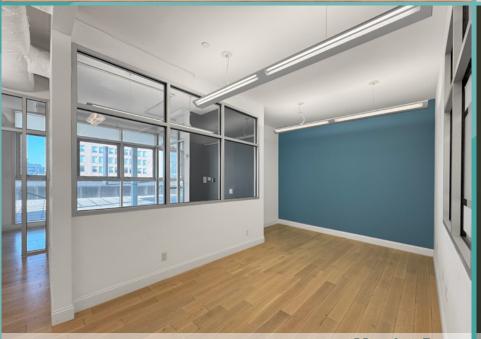

# ENTIRE 4TH FLOOR 7,800 RSF

An open plan, creative space featuring exposed brick, floor-to-ceiling windows, and hardwood floors throughout — the epitome of SoHo charm

### ENTIRE 4TH FLOOR 7,800 RSF

### ENTIRE 4TH FLOOR 7,800 RSF

- Open Plan Layout
  Exposed Brick
  Hardwood Floors
- ☑ Eat-in Wet Pantry

Four Sides of Natural Light
 Floor-to-Ceiling Windows
 12' Ceiling Height
 Private Restrooms

For further information and/or inspection contact: