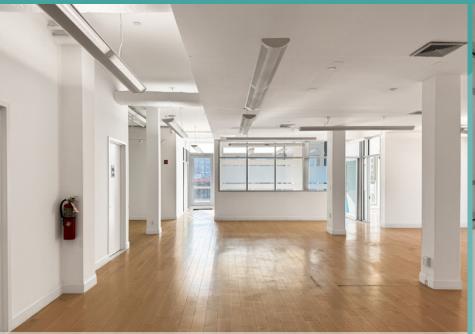

# ENTIRE 4TH FLOOR 7,800 RSF

An open plan, creative space featuring exposed brick, floor-to-ceiling windows, and hardwood floors throughout — the epitome of SoHo charm

### ENTIRE 4TH FLOOR 7,800 RSF

### ENTIRE 4TH FLOOR 7,800 RSF

- Open Plan Layout
  Exposed Brick
  Hardwood Floors
- ☑ Eat-in Wet Pantry

Four Sides of Natural Light
 Floor-to-Ceiling Windows
 12' Ceiling Height
 Private Restrooms

For further information and/or inspection contact: