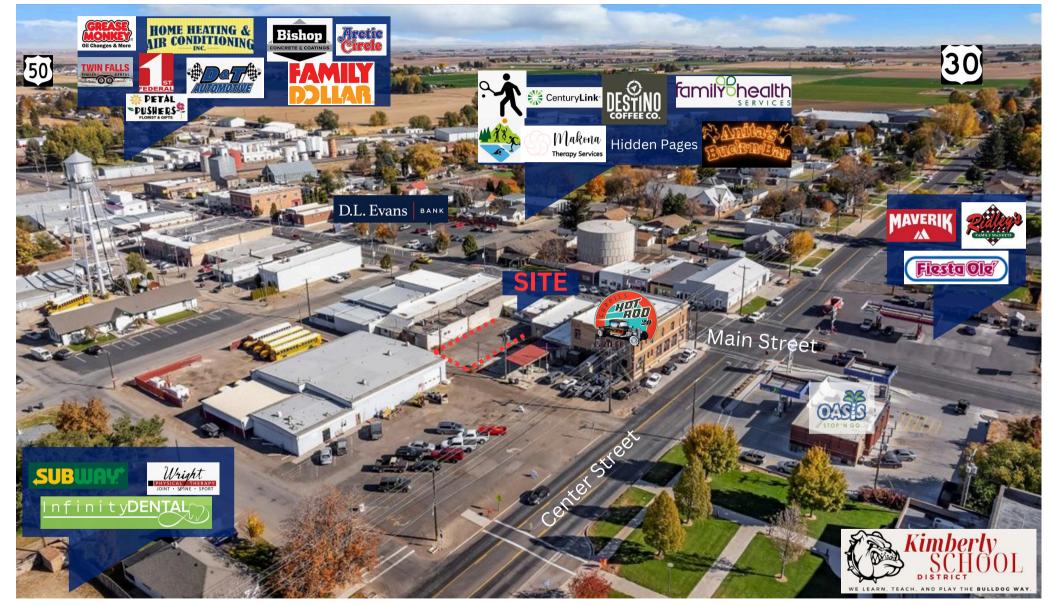

## **RETAIL MAP**

125 Main Street N. | Kimberly, ID 83341

COLDWELL BANKER COMMERCIAL

PRIME

**PROPERTIES** 

CHRISTY LATTA BROKERAGE SERVICES 208.421.8003

| POPULATION                              | 0.3 MILES | 0.5 MILES | 1 MILE    |
|-----------------------------------------|-----------|-----------|-----------|
| Total Population                        | 565       | 2,029     | 5,064     |
| Average Age                             | 35        | 35        | 35        |
| Average Age (Male)                      | 34        | 34        | 34        |
| Average Age (Female)                    | 36        | 36        | 36        |
| HOUSEHOLDS & INCOME                     | 0.3 MILES | 0.5 MILES | 1 MILE    |
| Total Households                        | 177       | 638       | 1,595     |
| # of Persons per HH                     | 3.2       | 3.2       | 3.2       |
| Average HH Income                       | \$100,997 | \$103,371 | \$105,444 |
| Average House Value                     | \$352,422 | \$341,424 | \$333,938 |
| Demographics data derived from AlphaMap |           |           |           |