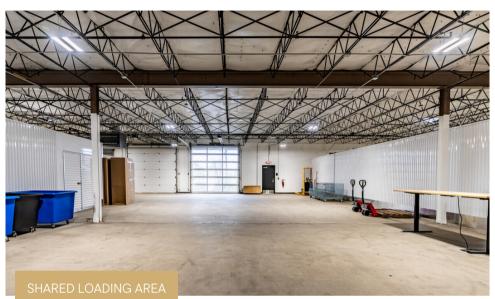

### **INTERIOR PHOTOS**

WAREHOUSE UNIT

 WREHOUSE UNIT

JERET CROUSE 615.708.1035 jeret@horrellcompany.com

MATT SERCK 615.293.3343 mserck@horrellcompany.com HORRELL 3

## Warehouses

- WAREHOUSE SPACES
- 74 spaces between 300-2,500+sf
- LOADING DOCKS
- Drive-up Loading Docks
- Truck-Height Loading Docks
- DAILY SHIPMENT STORAGE
- OASIS
- WAREHOUSE EQUIPMENT
- Push Carts
- Pallet Jacks
- Electric Pallet Jacks Forklift

#### **ALL-INCLUSIVE PRICING**

- Temperature Controlled Warehouse
- Forklift, Electric Pallet Jacks, Carts
- Onsite Staff Provides Mail, Package, & Pallet Receiving
- Daily Pickups from UPS, FedEx, & USPS
- 24/7 Security Monitoring
- Onsite Parking in Gated Lot
- High-Speed WiFi
- 120v Power (Higher Available)
- Access to Community Lounge, Stocked Kitchen, Coffee Bar, & Purified Water Dispenser
- Business Center & Shipping Supplies
- Common Area Janitorial Service with Trash & **Recycling Service**