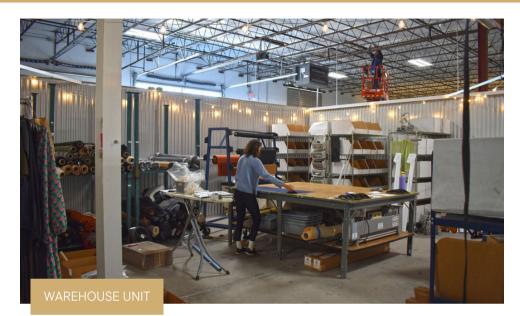

### **INTERIOR PHOTOS**

WAREHOUSE UNIT

 WREHOUSE UNIT

JERET CROUSE 615.708.1035 jeret@horrellcompany.com

MATT SERCK 615.293.3343 mserck@horrellcompany.com HORRELL 3

## Warehouses

- WAREHOUSE SPACES
- 74 spaces between 300-2,500+sf
- LOADING DOCKS
- Drive-up Loading Docks
- Truck-Height Loading Docks
- DAILY SHIPMENT STORAGE
- OASIS
- WAREHOUSE EQUIPMENT
- Push Carts
- Pallet Jacks
- Electric Pallet Jacks Forklift

#### **ALL-INCLUSIVE PRICING**

- Temperature Controlled Warehouse
- Forklift, Electric Pallet Jacks, Carts
- Onsite Staff Provides Mail, Package, & Pallet Receiving
- Daily Pickups from UPS, FedEx, & USPS
- 24/7 Security Monitoring
- Onsite Parking in Gated Lot
- High-Speed WiFi
- 120v Power (Higher Available)
- Access to Community Lounge, Stocked Kitchen, Coffee Bar, & Purified Water Dispenser
- Business Center & Shipping Supplies
- Common Area Janitorial Service with Trash & **Recycling Service**