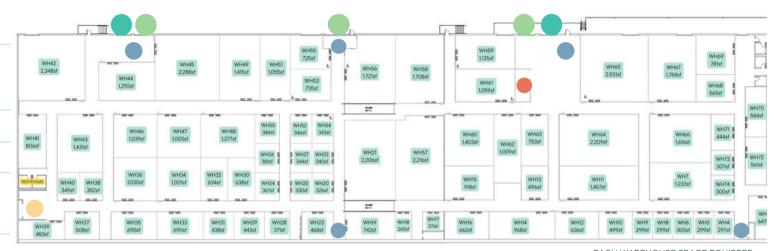

## Warehouses

- WAREHOUSE SPACES
- 74 spaces between 300-2,500+sf
- LOADING DOCKS
- Drive-up Loading Docks
- Truck-Height Loading Docks
- DAILY SHIPMENT STORAGE
- OASIS
- WAREHOUSE EQUIPMENT
- Push Carts
- Pallet Jacks
- Electric Pallet Jacks Forklift

#### SAMPLE PRICING

| Space | Square<br>Footage | 12+ Month Lease | 6 Month Lease | Month to Month<br>(3 Month Min) |
|-------|-------------------|-----------------|---------------|---------------------------------|
| WH06  | 300 SF            | \$842/month     | \$900/month   | \$957/month                     |
| WH32  | 634 SF            | \$1,688/month   | \$1,803/month | \$1,918/month                   |
| WH51  | 1,055 SF          | \$2,706/month   | \$2,891/month | \$3,075/month                   |
| WH48  | 1,277 SF          | \$3,493/month   | \$3,731/month | \$3,969/month                   |
| WH56  | 1,721 SF          | \$4,165/month   | \$4,449/month | \$4,733/month                   |
| Wh65  | 2,531 SF          | \$6,860/month   | \$7,328/month | \$7,795/month                   |