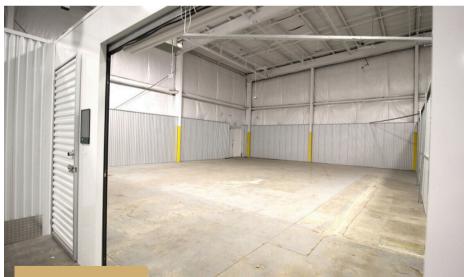

### **INTERIOR PHOTOS**

WAREHOUSE UNIT

 WREHOUSE UNIT

JERET CROUSE 615.708.1035 jeret@horrellcompany.com

MATT SERCK 615.293.3343 mserck@horrellcompany.com HORRELL 3

## Warehouses

- WAREHOUSE SPACES
- 74 spaces between 300-2,500+sf
- LOADING DOCKS
- Drive-up Loading Docks
- Truck-Height Loading Docks
- DAILY SHIPMENT STORAGE
- OASIS
- WAREHOUSE EQUIPMENT
- Push Carts
- Pallet Jacks
- Electric Pallet Jacks Forklift

#### **ALL-INCLUSIVE PRICING**

- Temperature Controlled Warehouse
- Forklift, Electric Pallet Jacks, Carts
- Onsite Staff Provides Mail, Package, & Pallet Receiving
- Daily Pickups from UPS, FedEx, & USPS
- 24/7 Security Monitoring
- Onsite Parking in Gated Lot
- High-Speed WiFi
- 120v Power (Higher Available)
- Access to Community Lounge, Stocked Kitchen, Coffee Bar, & Purified Water Dispenser
- Business Center & Shipping Supplies
- Common Area Janitorial Service with Trash & **Recycling Service**