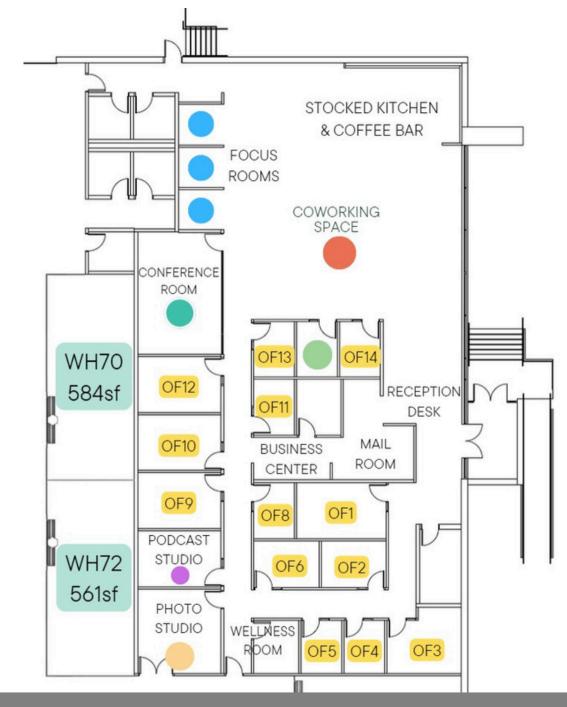

## Offices & Coworking

#### **OFFICES COWORKING DESKS CONFERENCE ROOMS** • Small - Up to 6 people • Large - Up to 12 people

#### PHOTO STUDIO

- **PODCAST STUDIO**
- PHONE BOOTH
- **FOCUS ROOMS**

#### **ALL-INCLUSIVE PRICING**

- Free WiFi Mailbox & Mailing Address
- Package Receiving Business Center
- with Copier, Scanner, Printer Mailing
- & Office Supplies Secure Building,
- 24/7 Security Monitoring Common
- Area Janitorial Service Comfortable
- Lounge & Common Areas Stocked
- Kitchen & Coffee Bar Content
- Creation Studios