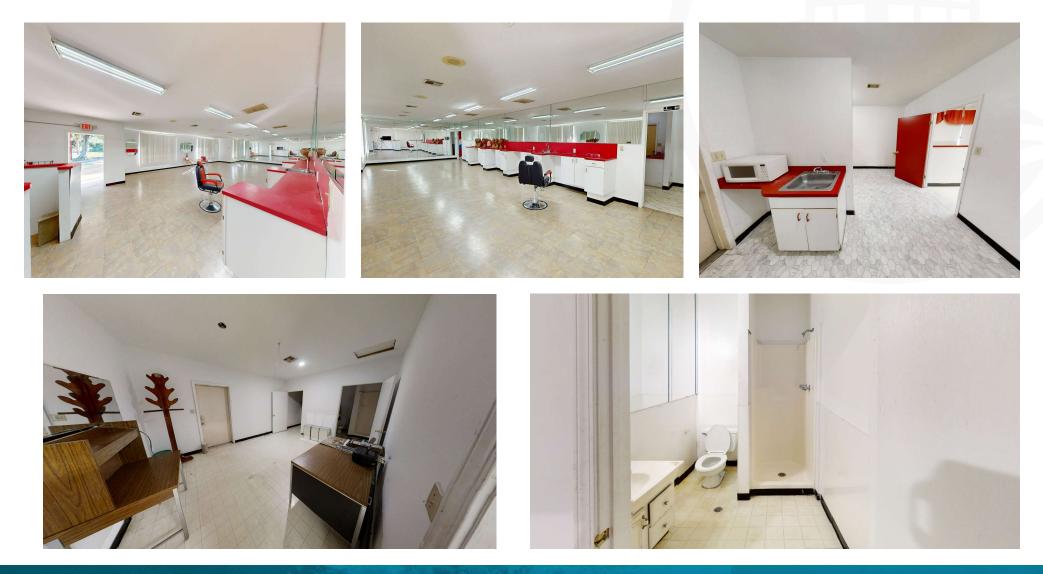

#### **Property Overview**

Formerly Farrow's Barbershop for lease. Great open space with office areas in the back. This building would be highly suited for a beauty shop, barbershop, dance/exercise studio, law office, retail store and more!

#### **Property Highlights**

- Reliable, fast Wi-Fi.
- Ample parking
- Close access to public transportation.
- 3 bathrooms, 1 with shower.
- Beautiful lawn/outdoor space. Ah, fresh air!
- 24 Hour availability.
- Signage right on the building