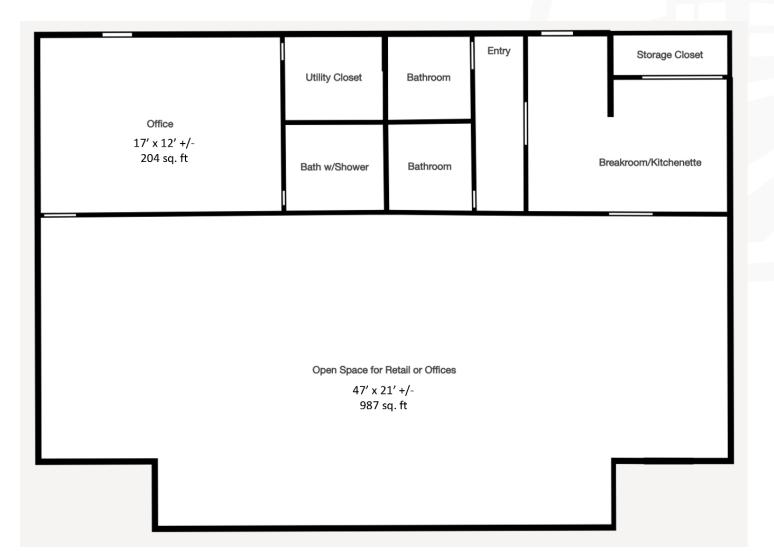

#### **Property Overview**

Formerly Farrow's Barbershop for lease. Great open space with office areas in the back. This building would be highly suited for a beauty shop, barbershop, dance/exercise studio, law office, retail store and more!

#### **Property Highlights**

- Reliable, fast Wi-Fi.
- Ample parking
- Close access to public transportation.
- 3 bathrooms, 1 with shower.
- Beautiful lawn/outdoor space. Ah, fresh air!
- 24 Hour availability.
- Signage right on the building