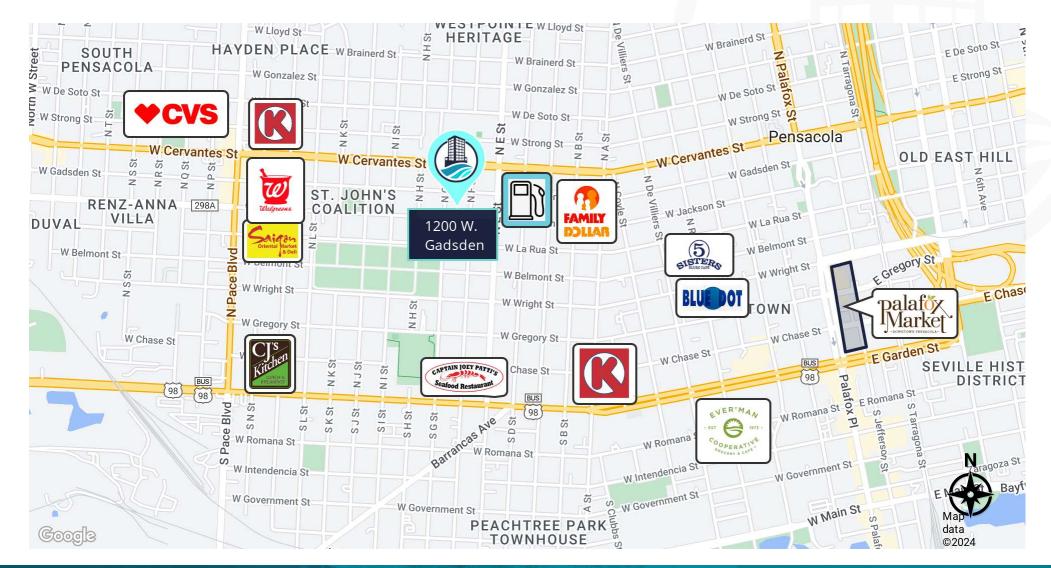

| Property Information |                                                                                                                                                                              |  |  |
|----------------------|------------------------------------------------------------------------------------------------------------------------------------------------------------------------------|--|--|
| Property Type        | Retail                                                                                                                                                                       |  |  |
| Property Subtype     | Free Standing Building                                                                                                                                                       |  |  |
| Zoning               | R-NC   Residential-Neighborhood<br>Commercial https://tinyurl.com/PensacolaR-<br>NC                                                                                          |  |  |
| Lot Size             | 0.34 Acres                                                                                                                                                                   |  |  |
| APN # 0005009060190  |                                                                                                                                                                              |  |  |
| Lot Frontage         | 120 ft                                                                                                                                                                       |  |  |
| Lot Depth            | 120 ft                                                                                                                                                                       |  |  |
| Corner Property      | Yes                                                                                                                                                                          |  |  |
|                      | Nearby amenities include:                                                                                                                                                    |  |  |
| Amenities            | Restaurants and fast food chains<br>Coffee shops<br>Gas stations<br>Banks and ATMs<br>Parks and recreational areas<br>Hospitals and medical centers<br>Dollar Store close by |  |  |