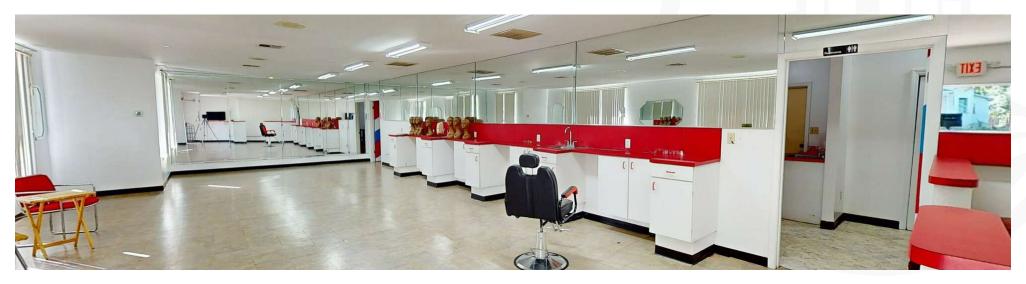

#### **Property Overview**

Formerly Farrow's Barbershop for lease. Great open space with office areas in the back. This building would be highly suited for a beauty shop, barbershop, dance/exercise studio, law office, retail store and more!

#### **Property Highlights**

- Reliable, fast Wi-Fi.
- Ample parking
- Close access to public transportation.
- 3 bathrooms, 1 with shower.
- Beautiful lawn/outdoor space. Ah, fresh air!
- 24 Hour availability.
- Signage right on the building