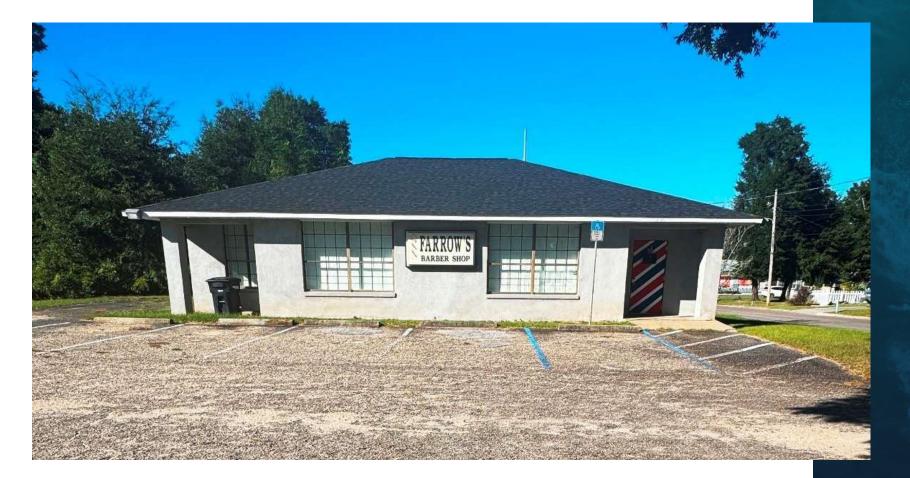

# 1200 W Gadsden St. Pensacola, Fl

1600 SF for Lease

**Bay City Realty** 850.764.6800 Hello@BayCityRealty.com

Bay City Realty LLC

850.764.6800

1200 W Gadsden St. Pensacola, FL 32501

| Lease Rate           | \$15.00 SF/Yr                                                           |
|----------------------|-------------------------------------------------------------------------|
| 360                  | ° VIRTUAL TOUR                                                          |
| Location Information |                                                                         |
| Building Name        | 1200 W Gadsden St. Pensacola, Fl                                        |
| Street Address       | 1200 W Gadsden St.                                                      |
| City, State, Zip     | Pensacola, FL 32501                                                     |
| County               | Escambia                                                                |
| Side of the Street   | North                                                                   |
| Signal Intersection  | No                                                                      |
| Road Type            | Paved                                                                   |
| Market Type          | Medium                                                                  |
| Nearest Highway      | One block north to Cervantes Street (Hwy<br>90) then 2.6 miles to I110. |
| Nearest Airport      | Pensacola International 5 Miles                                         |

#### **Property Overview**

Formerly Farrow's Barbershop for lease. Great open space with office areas in the back. This building would be highly suited for a beauty shop, barbershop, dance/exercise studio, law office, retail store and more!