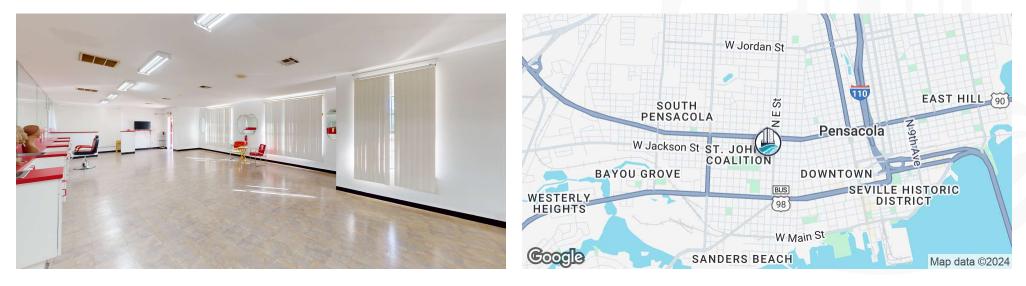

# 1200 W Gadsden St. Pensacola, Fl

1600 SF for Lease

**Bay City Realty** 850.764.6800 Hello@BayCityRealty.com

Bay City Realty LLC

850.764.6800

1200 W Gadsden St. Pensacola, FL 32501

| Lease Rate           | \$15.00 SF/Yr                                                           |
|----------------------|-------------------------------------------------------------------------|
| 360                  | ° VIRTUAL TOUR                                                          |
| Location Information |                                                                         |
| Building Name        | 1200 W Gadsden St. Pensacola, Fl                                        |
| Street Address       | 1200 W Gadsden St.                                                      |
| City, State, Zip     | Pensacola, FL 32501                                                     |
| County               | Escambia                                                                |
| Side of the Street   | North                                                                   |
| Signal Intersection  | No                                                                      |
| Road Type            | Paved                                                                   |
| Market Type          | Medium                                                                  |
| Nearest Highway      | One block north to Cervantes Street (Hwy<br>90) then 2.6 miles to I110. |
| Nearest Airport      | Pensacola International 5 Miles                                         |

#### **Property Highlights**

- Reliable, fast Wi-Fi.
- Ample parking
- Close access to public transportation.
- 3 bathrooms, 1 with shower.
- Beautiful lawn/outdoor space. Ah, fresh air!
- 24 Hour availability.
- Signage right on the building