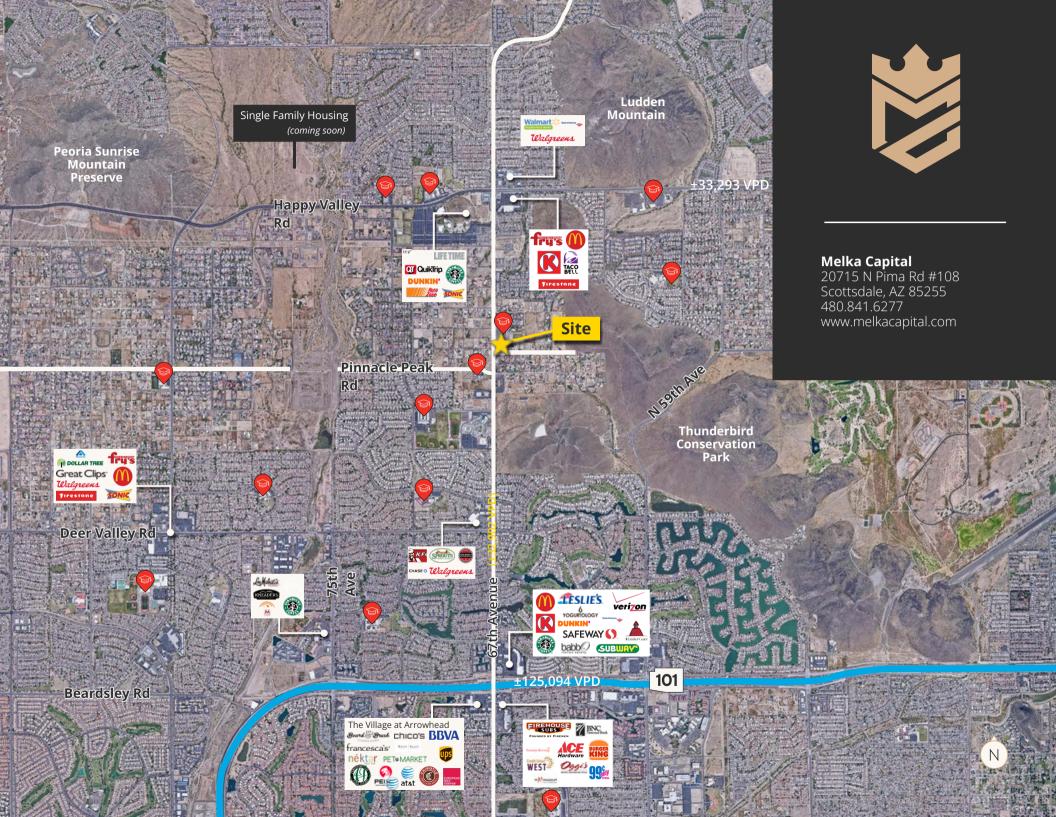

# Argento on 67th

67th Ave & Pinnacle Peak Rd Glendale, AZ 85310

New commercial development in Arrowhead

23423 N 67th Avenue, Glendale, AZ 85310 | Delivering in Q1 2025

Conceptual rendering

### **Property Highlights**

- Retail or medical shop space available
- · High growth area
- Average household income \$160,000 within 5 miles
- Zoned C-1
- 67th avenue widening to six lanes

#### **Melka Capital**

20715 N Pima Rd #108 Scottsdale, AZ 85255 480.841.6277 www.melkacapital.com

This document has been prepared by Melka Capital for advertising and general information only. Melka Capital makes no guarantees, representations or warranties of any kind, expressed or implied, regarding the information including, but not limited to, warranties of content, accuracy and reliability. Any interested party should undertake their own inquiries as to the accuracy of the information. Melka Capital excludes unequivocally all inferred or implied terms, conditions and warranties arising out of this document and excludes all liability for loss and damages arising there from. This publication is the copyrighted property of Melka Capital and /or its licensor(s), © 2024. All rights reserved. This communication is not intended to cause or induce breach of an existing listing agreement. Melka Capital, LLC.