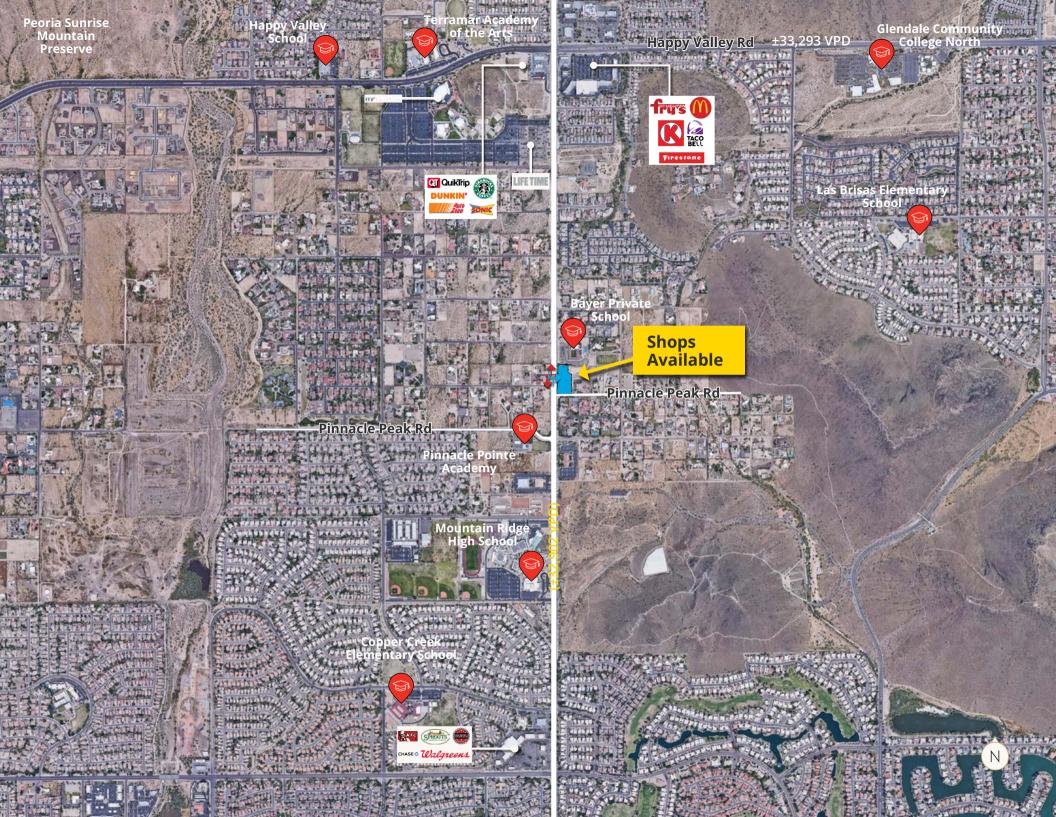

# Argento on 67th

67th Ave & Pinnacle Peak Rd Glendale, AZ 85310

New commercial development in Arrowhead

23423 N 67th Avenue, Glendale, AZ 85310 | Delivering in Q1 2025

Conceptual rendering

### **Property Highlights**

- Retail or medical shop space available
- · High growth area
- Average household income \$160,000 within 5 miles
- Zoned C-1
- 67th avenue widening to six lanes

## **Conceptual Site Plan**