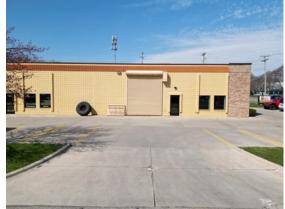

# 5,280 SF LIGHT INDUSTRIAL SPACE

#### **PROPERTY DETAILS**

- Space currently in "white-box" condition ready for paint & flooring
- · Landlord can finish-to-suit
- Rare industrial/flex space located on 8 Mile in Livonia
- (1) 12'x14' drive-in overhead loading doors
- 15' clearance in warehouse
- Fully air conditioned
- Ideally located minutes from M-5, I-96, I-696, & I-275

#### SUMMARY

Rare industrial building along 8 Mile Rd with easy access to M-5 and just minutes from I-96, I-696, & I-275. This building offers 8 Mile Rd frontage and visibility, approximately 16' clearance, and a small office with nice lighting and finishes throughout.