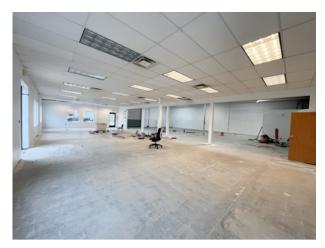

#### **PROPERTY DETAILS**

- Space currently in "white-box" condition ready for paint & flooring
- · Landlord can finish-to-suit
- Rare industrial/flex space located on 8 Mile in Livonia
- (1) 12'x14' drive-in overhead loading doors
- 15' clearance in warehouse
- Fully air conditioned
- Ideally located minutes from M-5, I-96, I-696, & I-275

#### SUMMARY

Rare industrial building along 8 Mile Rd with easy access to M-5 and just minutes from I-96, I-696, & I-275. This building offers 8 Mile Rd frontage and visibility, approximately 16' clearance, and a small office with nice lighting and finishes throughout.