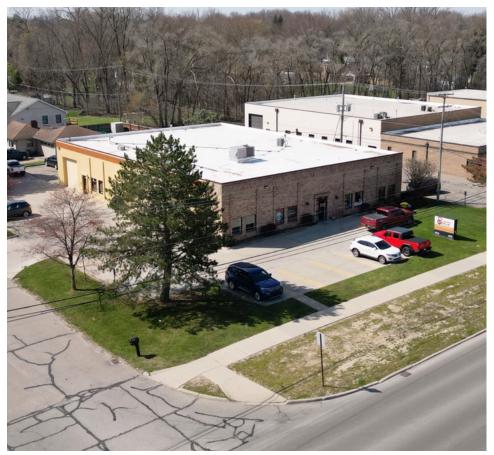

# 5,280 SF LIGHT INDUSTRIAL SPACE

#### SUMMARY

Rare industrial building along 8 Mile Rd with easy access to M-5 and just minutes from I-96, I-696, & I-275. This building offers 8 Mile Rd frontage and visibility, approximately 16' clearance, and a small office with nice lighting and finishes throughout.