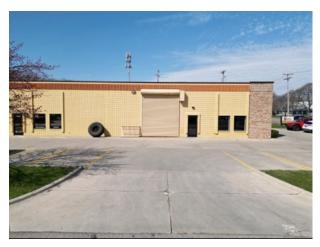

#### **PROPERTY DETAILS**

- Space currently in "white-box" condition ready for paint & flooring
- · Landlord can finish-to-suit
- Rare industrial/flex space located on 8 Mile in Livonia
- (1) 12'x14' drive-in overhead loading doors
- 15' clearance in warehouse
- Fully air conditioned
- Ideally located minutes from M-5, I-96, I-696, & I-275

#### SUMMARY

Rare industrial building along 8 Mile Rd with easy access to M-5 and just minutes from I-96, I-696, & I-275. This building offers 8 Mile Rd frontage and visibility, approximately 16' clearance, and a small office with nice lighting and finishes throughout.