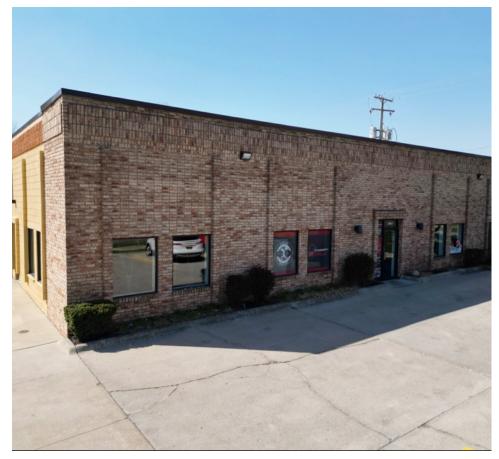

#### SUMMARY

Rare industrial building along 8 Mile Rd with easy access to M-5 and just minutes from I-96, I-696, & I-275. This building offers 8 Mile Rd frontage and visibility, approximately 16' clearance, and a small office with nice lighting and finishes throughout.