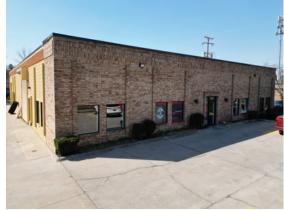

# 5,280 SF LIGHT INDUSTRIAL SPACE

#### SUMMARY

Rare industrial building along 8 Mile Rd with easy access to M-5 and just minutes from I-96, I-696, & I-275. This building offers 8 Mile Rd frontage and visibility, approximately 16' clearance, and a small office with nice lighting and finishes throughout.