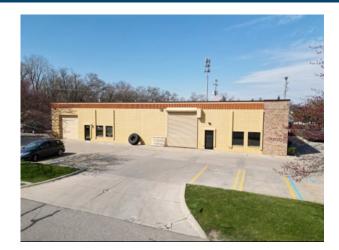

#### **PROPERTY DETAILS**

- Space currently in "white-box" condition ready for paint & flooring
- · Landlord can finish-to-suit
- Rare industrial/flex space located on 8 Mile in Livonia
- (1) 12'x14' drive-in overhead loading doors
- 15' clearance in warehouse
- Fully air conditioned
- Ideally located minutes from M-5, I-96, I-696, & I-275

#### SUMMARY

Rare industrial building along 8 Mile Rd with easy access to M-5 and just minutes from I-96, I-696, & I-275. This building offers 8 Mile Rd frontage and visibility, approximately 16' clearance, and a small office with nice lighting and finishes throughout.