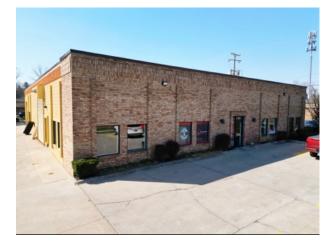

#### SUMMARY

Rare industrial building along 8 Mile Rd with easy access to M-5 and just minutes from I-96, I-696, & I-275. This building offers 8 Mile Rd frontage and visibility, approximately 16' clearance, and a small office with nice lighting and finishes throughout.