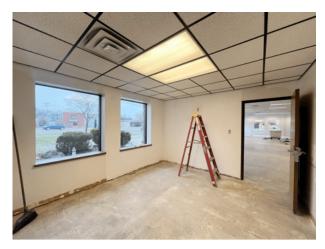

#### **PROPERTY DETAILS**

- Space currently in "white-box" condition ready for paint & flooring
- · Landlord can finish-to-suit
- Rare industrial/flex space located on 8 Mile in Livonia
- (1) 12'x14' drive-in overhead loading doors
- 15' clearance in warehouse
- Fully air conditioned
- Ideally located minutes from M-5, I-96, I-696, & I-275

#### SUMMARY

Rare industrial building along 8 Mile Rd with easy access to M-5 and just minutes from I-96, I-696, & I-275. This building offers 8 Mile Rd frontage and visibility, approximately 16' clearance, and a small office with nice lighting and finishes throughout.