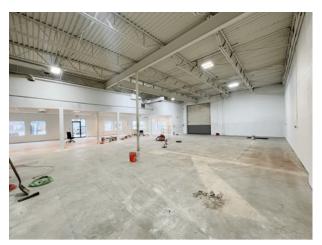

#### **PROPERTY DETAILS**

- Space currently in "white-box" condition ready for paint & flooring
- · Landlord can finish-to-suit
- Rare industrial/flex space located on 8 Mile in Livonia
- (1) 12'x14' drive-in overhead loading doors
- 15' clearance in warehouse
- Fully air conditioned
- Ideally located minutes from M-5, I-96, I-696, & I-275

#### SUMMARY

Rare industrial building along 8 Mile Rd with easy access to M-5 and just minutes from I-96, I-696, & I-275. This building offers 8 Mile Rd frontage and visibility, approximately 16' clearance, and a small office with nice lighting and finishes throughout.