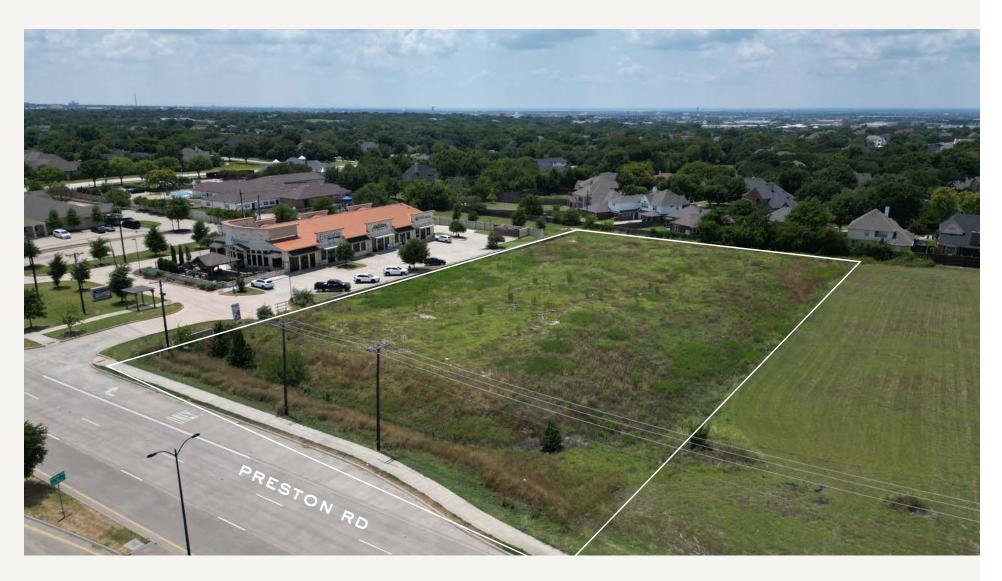

# Entitled and Improved Land ★ FOR SALE

+/-2.04 ACRES

#### PROPERTY FEATURES

- Shovel-ready site; Owner has completed substantial site work, building plans and studies, including:
  - Full grading of site
  - Drainage improvements and retaining walls
  - Cross-Access Agreements
  - Approved set of civil plans
  - Approved ESA report
  - Geotechnical Report
- Preston Road frontage provides excellent visibility
   High traffic area: 56,272 VPD
- Zoning: Commercial-1 Ideal for retail or mixed-use development
- 3 miles to 97 acre Universal Studios development set to open in 2026
- 5.6 Miles to The Star
- 3.2 miles to Toyota Stadium
- Frisco ISD: A+ Overall Grade by Niche.com

#### LOCATION OVERVIEW

Prime land opportunity with excellent access to major highways, including 121/ Sam Rayburn and the Dallas North Tollway. Located just minutes from The Star and Toyota Stadium, this property provides great visibility and accessibility for a variety of development possibilities. Its strategic position in a rapidly growing area ensures connectivity to key commercial and residential hubs within the DFW metroplex.