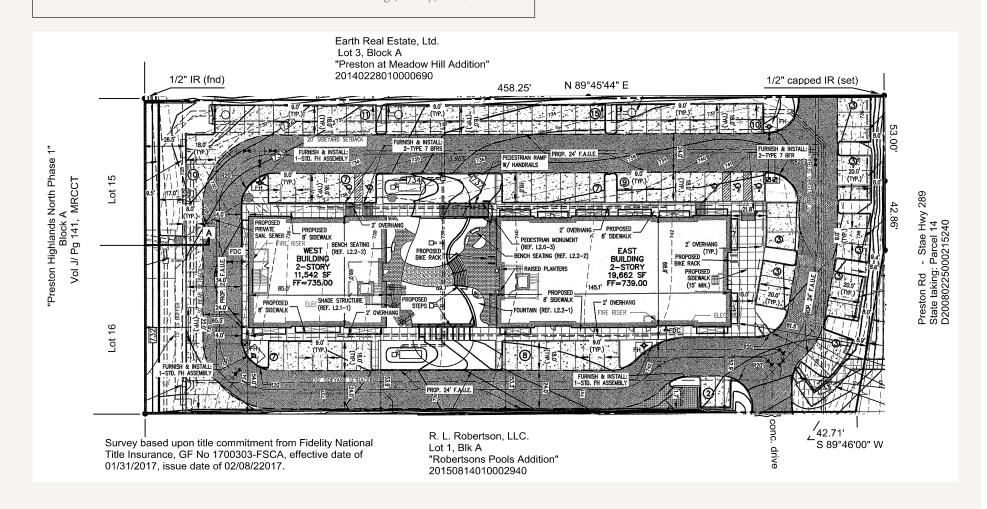

### APPROVED SITE PLAN FOR OFFICE DEVELOPMENT

31,204 Combined Buildable Sq Ft Bldg.

- West Building (2 story) 11,542 SF
- East Building (2 story) 19,662 SF