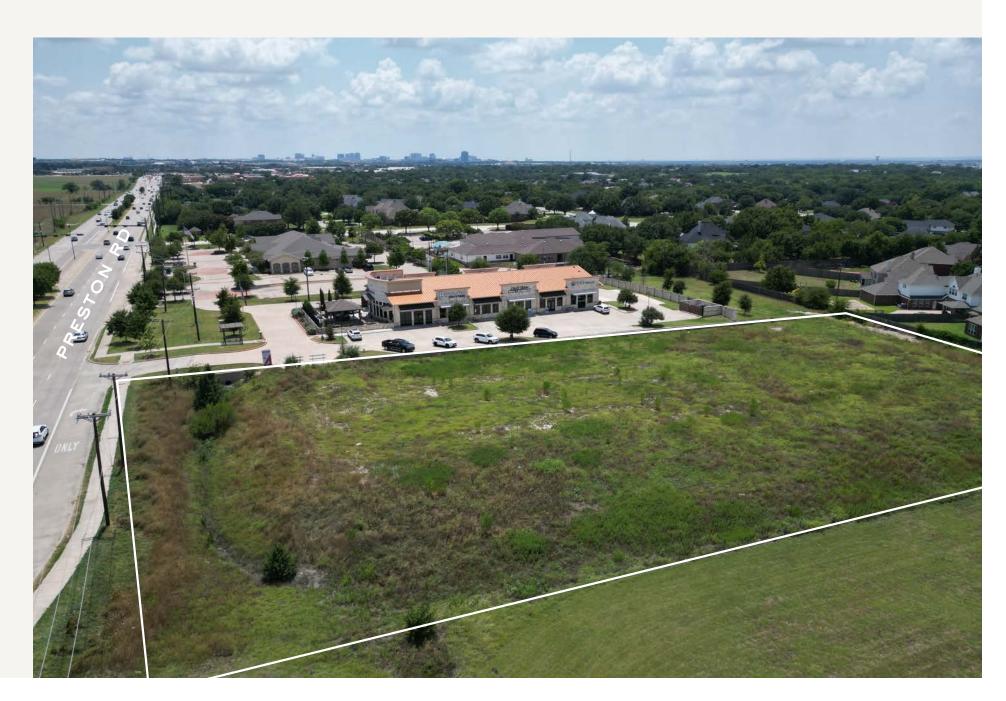

# Entitled and Improved Land ★ FOR SALE

+/-2.04 ACRES

#### PROPERTY FEATURES

- Shovel-ready site; Owner has completed substantial site work, building plans and studies, including:
  - Full grading of site
  - Drainage improvements and retaining walls
  - Cross-Access Agreements
  - Approved set of civil plans
  - Approved ESA report
  - Geotechnical Report
- Preston Road frontage provides excellent visibility
   High traffic area: 56,272 VPD
- Zoning: Commercial-1 Ideal for retail or mixed-use development
- 3 miles to 97 acre Universal Studios development set to open in 2026
- 5.6 Miles to The Star
- 3.2 miles to Toyota Stadium
- Frisco ISD: A+ Overall Grade by Niche.com