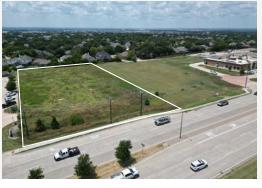

# Entitled and Improved Land ★ FOR SALE

+/-2.04 ACRES

#### PROPERTY FEATURES

- Shovel-ready site; Owner has completed substantial site work, building plans and studies, including:
  - Full grading of site
  - Drainage improvements and retaining walls
  - Cross-Access Agreements
  - Approved set of civil plans
  - Approved ESA report
  - Geotechnical Report
- Preston Road frontage provides excellent visibility
   High traffic area: 56,272 VPD
- Zoning: Commercial-1 Ideal for retail or mixed-use development
- 3 miles to 97 acre Universal Studios development set to open in 2026
- 5.6 Miles to The Star
- 3.2 miles to Toyota Stadium
- Frisco ISD: A+ Overall Grade by Niche.com