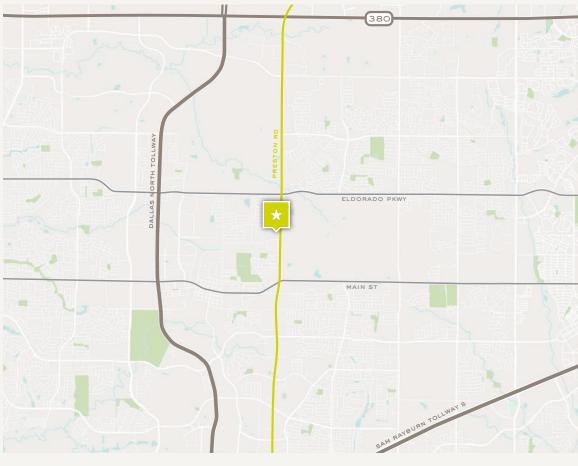

#### LOCATION OVERVIEW

Prime land opportunity with excellent access to major highways, including 121/ Sam Rayburn and the Dallas North Tollway. Located just minutes from The Star and Toyota Stadium, this property provides great visibility and accessibility for a variety of development possibilities. Its strategic position in a rapidly growing area ensures connectivity to key commercial and residential hubs within the DFW metroplex.