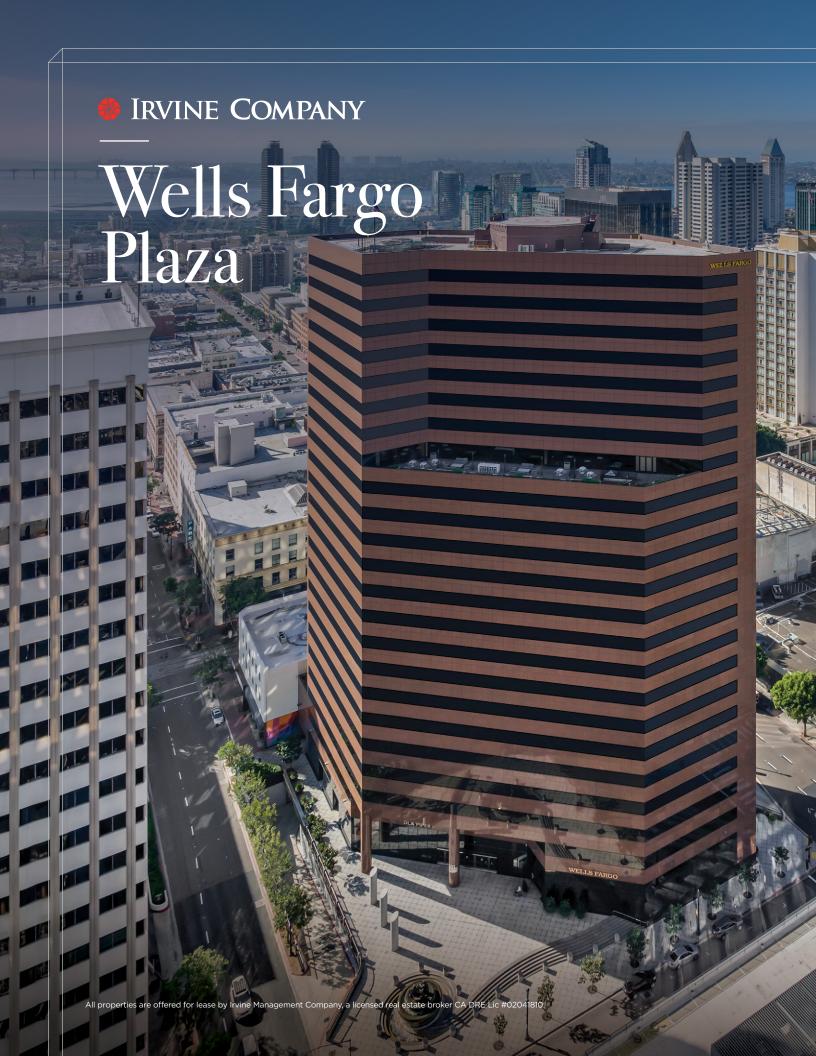

#### **WELLS FARGO PLAZA**

## Downtown Convenience, Outdoor Inspiration

Wells Fargo Plaza makes coming to work worth it for top talent who expect more from the office. The hospitality-inspired lounge and exclusive outdoor workspace energize collaboration under the sun, while sweeping waterfront views and a prestigious address in the thriving financial district elevate the everyday.

### Wells Fargo Plaza

#### 401 B Street

Height: 24 Floors

**Size:** 488,000 SF

Area: B Street & Fifth Avenue

#### **Features**

 Stunning views of downtown, San Diego Bay and Coronado Island

• 22,000 SF floor plate

- One of downtown's largest contiguous spaces available to lease
- 1.4/1,000 parking ratio with dedicated, secure underground parking and EV charging stations