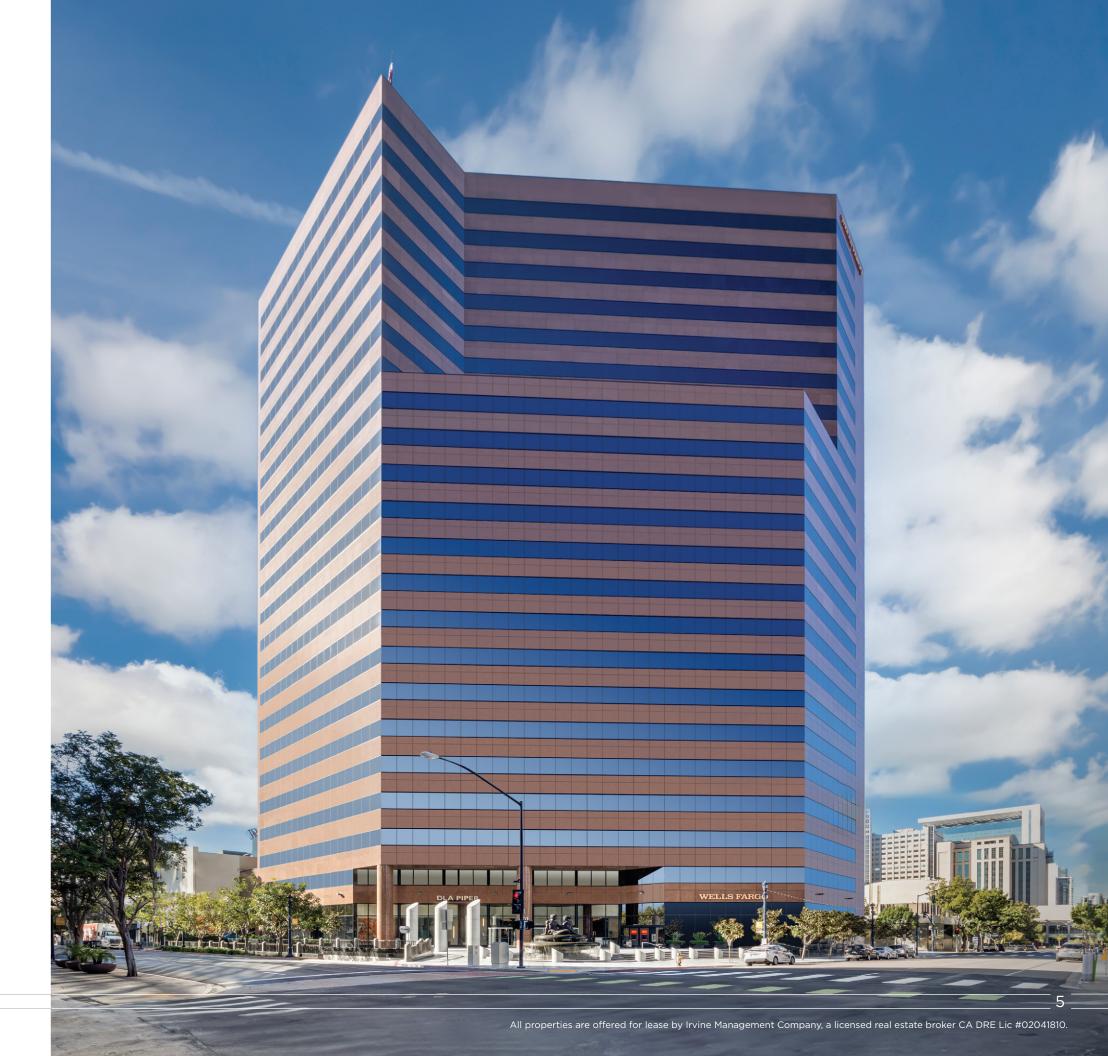

#### **WELLS FARGO PLAZA**

### Wells Fargo Plaza

#### 401 B Street

Height: 24 Floors

**Size:** 488,000 SF

Area: B Street & Fifth Avenue

#### **Features**

 Stunning views of downtown, San Diego Bay and Coronado Island

• 22,000 SF floor plate

- One of downtown's largest contiguous spaces available to lease
- 1.4/1,000 parking ratio with dedicated, secure underground parking and EV charging stations