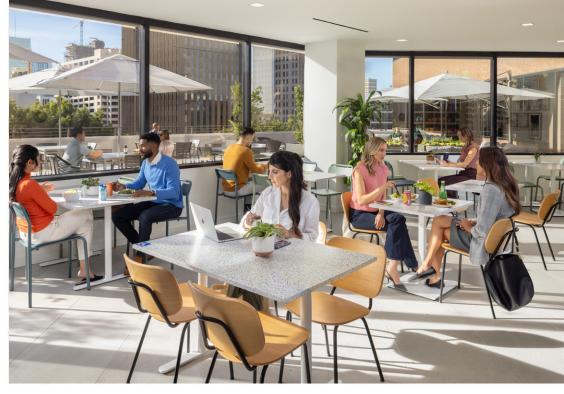

## Downtown Convenience, Outdoor Inspiration

Wells Fargo Plaza makes coming to work worth it for top talent who expect more from the office. The hospitality-inspired lounge and exclusive outdoor workspace energize collaboration under the sun, while sweeping waterfront views and a prestigious address in the thriving financial district elevate the everyday.

#### **Amenities**

- Outdoor workspace features a range of seating options for working, dining and socializing
- Plaza Deli offers convenient breakfast and lunch options as well as catering services
- Hospitality-inspired lounge features contemporary furniture and communal tables
- KINETIC private fitness center provides resort-style locker room and group exercise suite
- Venue Meetings & Events Center features boardroom (seating capacity up to 12) and training room (seating capacity up to 35)
- On-site conveniences include bike storage and full-service banking and ATM