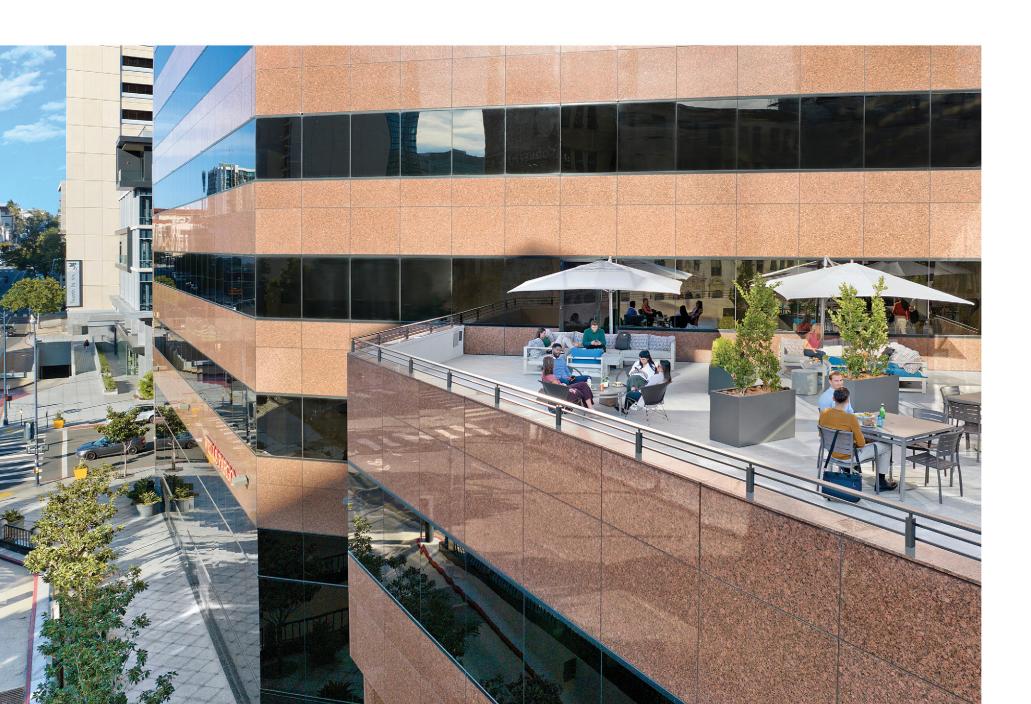

## Downtown Convenience, Outdoor Inspiration

Wells Fargo Plaza makes coming to work worth it for top talent who expect more from the office. The hospitality-inspired lounge and exclusive outdoor workspace energize collaboration under the sun, while sweeping waterfront views and a prestigious address in the thriving financial district elevate the everyday.

#### **Amenities**

- Outdoor workspace features a range of seating options for working, dining and socializing
- Plaza Deli offers convenient breakfast and lunch options as well as catering services
- Hospitality-inspired lounge features contemporary furniture and communal tables
- KINETIC private fitness center provides resort-style locker room and group exercise suite
- Venue Meetings & Events Center features boardroom (seating capacity up to 12) and training room (seating capacity up to 35)
- On-site conveniences include bike storage and full-service banking and ATM