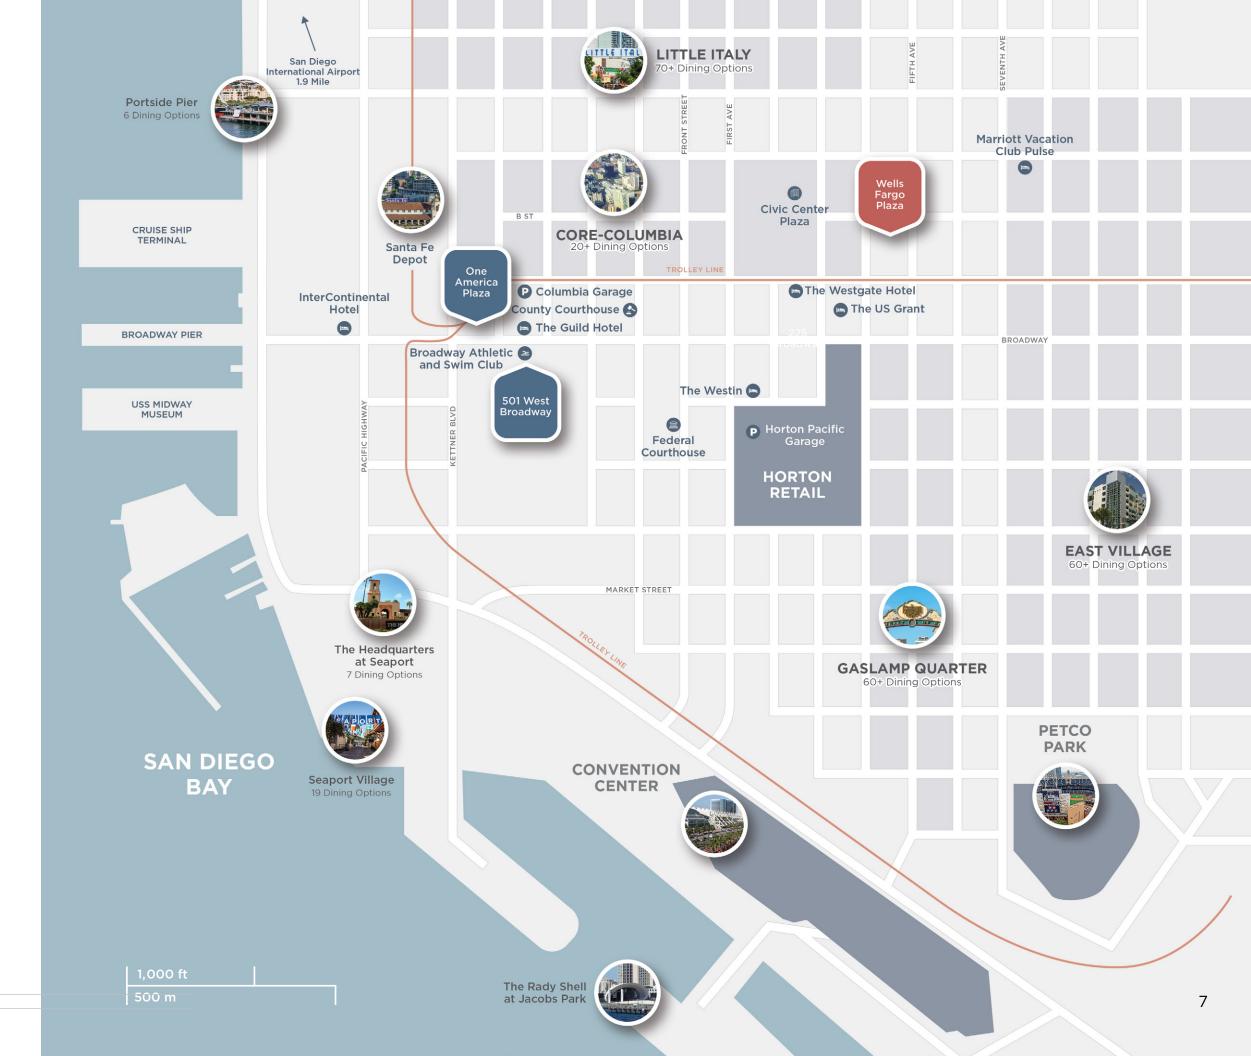

# Where Work & Life Meet

Surrounded by shopping, dining, hotels and abundant housing in the Gaslamp Quarter and the San Diego waterfront, with direct access to courthouses and municipal offices, our centrally-located workplaces make working from the office worth it.

240+

**Dining Options** 

40+

Hotels

98

Average Workplace Walk Score