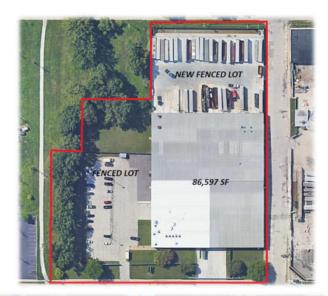

FOR SALE OR LEASE: 40,000-86,600 on 5.7 Acres

BUILDING SIZE: +/-40,000-86,597 SF

OFFICE: 3,400 SF

LOT SIZE: 5.68 Acres

LOADING: 8 Docks (4 New); 8 Large Drive-In Doors

(8 New), & 2 Door Garage Area

CEILING HEIGHT: 17'-22.7' Clear

## **Features:**

Large New Paved Truck Lot, Fully Fenced, Brand New Drive-In Doors & Docks, Lower Lake County Taxes, Divisible, Triple Basins

47 Miles from Milwaukee Airport

32 Miles from O'Hare Intl Airport