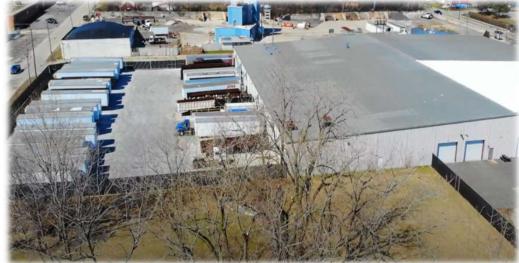

## **AERIAL/PHOTOS**

Brian Bocci, SIOR 847-310-4296 bbocci@entrecommercial.com

SCAN FOR MAP VIEW

**Fully Fenced** 

**Lower Lake County Taxes** 

Brian Bocci, SIOR 847-310-4296 bbocci@entrecommercial.com

## **Features:**

Large New Paved Truck Lot, Fully Fenced, Brand New Drive-In Doors & Docks, Lower Lake County Taxes, Divisible, Triple Basins

47 Miles from Milwaukee Airport

32 Miles from O'Hare Intl Airport