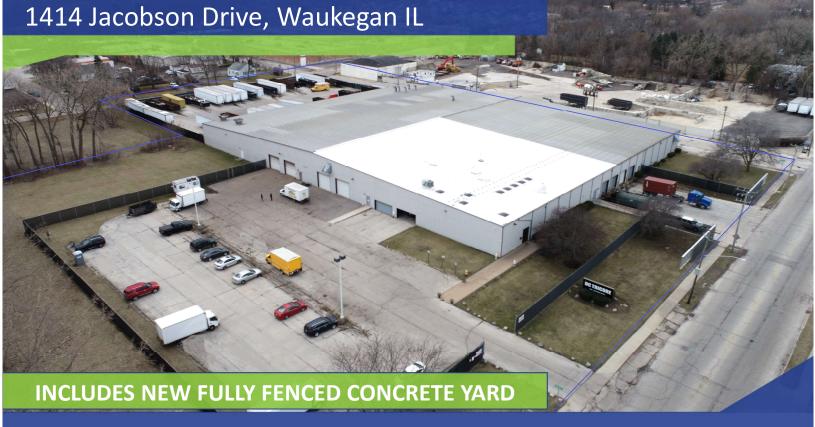

## **AERIAL/PHOTOS**

Brian Bocci, SIOR 847-310-4296 bbocci@entrecommercial.com

SCAN FOR MAP VIEW

**Fully Fenced** 

**Lower Lake County Taxes** 

Brian Bocci, SIOR 847-310-4296 bbocci@entrecommercial.com

## 1414 Jacobson Drive, Waukegan

## **Features:**

Large New Paved Truck Lot, Fully Fenced, Brand New Drive-In Doors & Docks, Lower Lake County Taxes, Divisible, Triple Basins

47 Miles from Milwaukee Airport

32 Miles from O'Hare Intl Airport