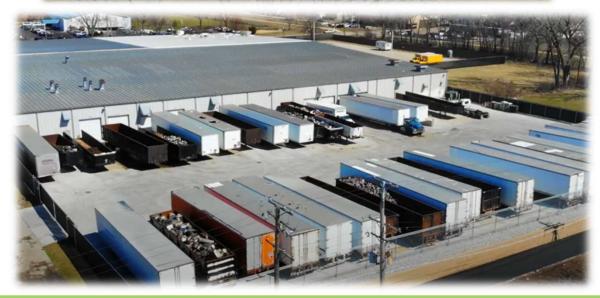

## **AERIAL/PHOTOS**

Brian Bocci, SIOR 847-310-4296 bbocci@entrecommercial.com

SCAN FOR MAP VIEW

**Fully Fenced** 

**Lower Lake County Taxes** 

Brian Bocci, SIOR 847-310-4296 bbocci@entrecommercial.com

## **Features:**

Large New Paved Truck Lot, Fully Fenced, Brand New Drive-In Doors & Docks, Lower Lake County Taxes, Divisible, Triple Basins

47 Miles from Milwaukee Airport

32 Miles from O'Hare Intl Airport