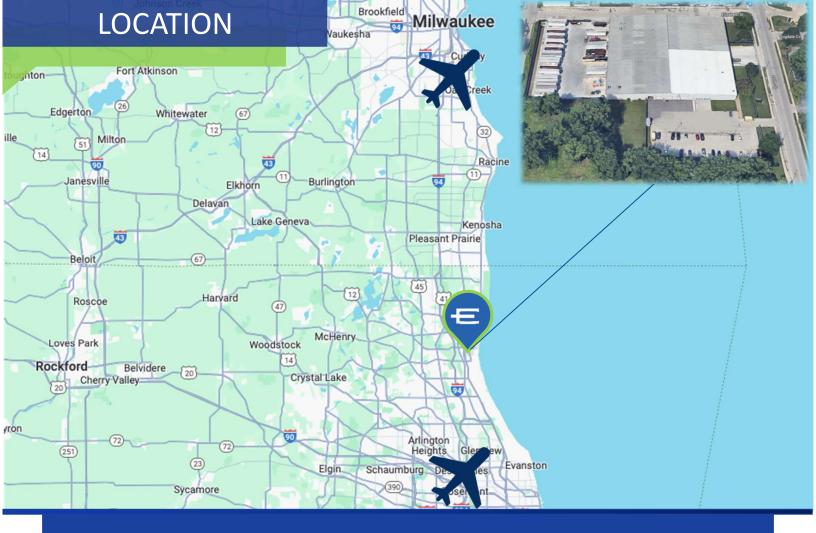

## **Features:**

Large New Paved Truck Lot, Fully Fenced, Brand New Drive-In Doors & Docks, Lower Lake County Taxes, Divisible, Triple Basins

47 Miles from Milwaukee Airport

32 Miles from O'Hare Intl Airport