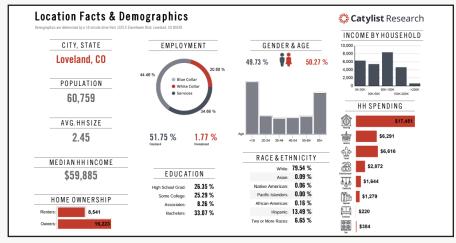

## **High Visibility Loveland Pad Sites**

Available Space 1 Acre, 0.65 Acres & 0.75 Acres Ground Lease Rate \$1.00 - \$1.50 / sq. ft. Sale Price \$12.00 / sq. ft.

- Loveland Pad Sites Available for Sale, Ground Lease, or Build-to-Suit
- Ideal for Quick Service Retail with Drive-Thru Potential
- Conveniently Located on US-34 with Traffic Counts of 40,837 (2022 MPSI Estimate)
- 3 Miles to I-25, Surrounded by Densely Populated Residential
- Zoned B Link to Approved Uses