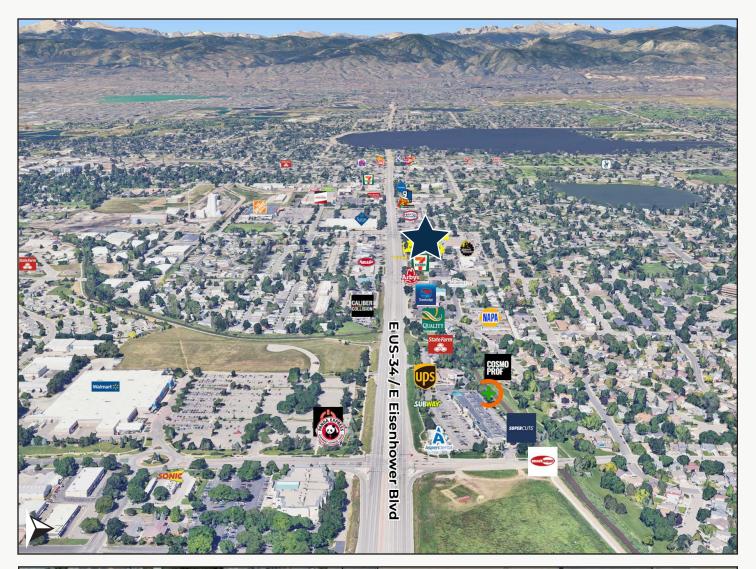

## **High Visibility Loveland Pad Sites**

Available Space 1 Acre, 0.65 Acres & 0.75 Acres Ground Lease Rate \$1.00 - \$1.50 / sq. ft. Sale Price \$12.00 / sq. ft.

- Loveland Pad Sites Available for Sale, Ground Lease, or Build-to-Suit
- Ideal for Quick Service Retail with Drive-Thru Potential
- Conveniently Located on US-34 with Traffic Counts of 40,837 (2022 MPSI Estimate)
- 3 Miles to I-25, Surrounded by Densely Populated Residential
- Zoned B Link to Approved Uses