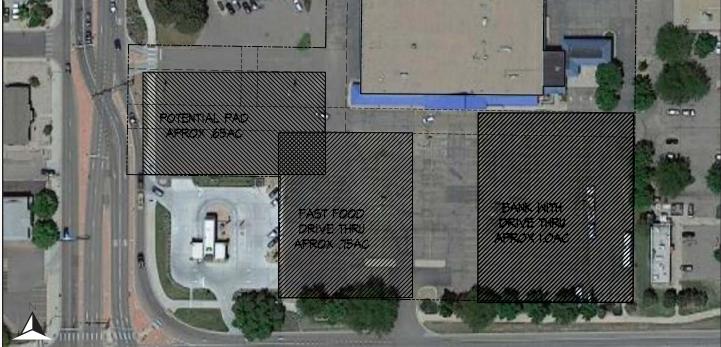

## **High Visibility Loveland Pad Sites**

Available Space 1 Acre, 0.65 Acres & 0.75 Acres Ground Lease Rate \$1.00 - \$1.50 / sq. ft. Sale Price \$12.00 / sq. ft.

- Loveland Pad Sites Available for Sale, Ground Lease, or Build-to-Suit
- Ideal for Quick Service Retail with Drive-Thru Potential
- Conveniently Located on US-34 with Traffic Counts of 40,837 (2022 MPSI Estimate)
- 3 Miles to I-25, Surrounded by Densely Populated Residential
- Zoned B Link to Approved Uses