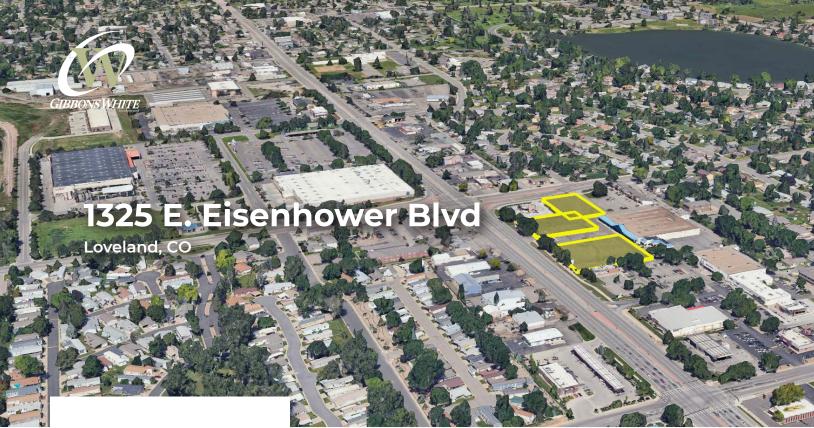

## **High Visibility Loveland Pad Sites**

Available Space 1 Acre, 0.65 Acres & 0.75 Acres Ground Lease Rate \$1.00 - \$1.50 / sq. ft. Sale Price \$12.00 / sq. ft.

- Loveland Pad Sites Available for Sale, Ground Lease, or Build-to-Suit
- Ideal for Quick Service Retail with Drive-Thru Potential
- Conveniently Located on US-34 with Traffic Counts of 40,837 (2022 MPSI Estimate)
- 3 Miles to I-25, Surrounded by Densely Populated Residential
- Zoned B Link to Approved Uses