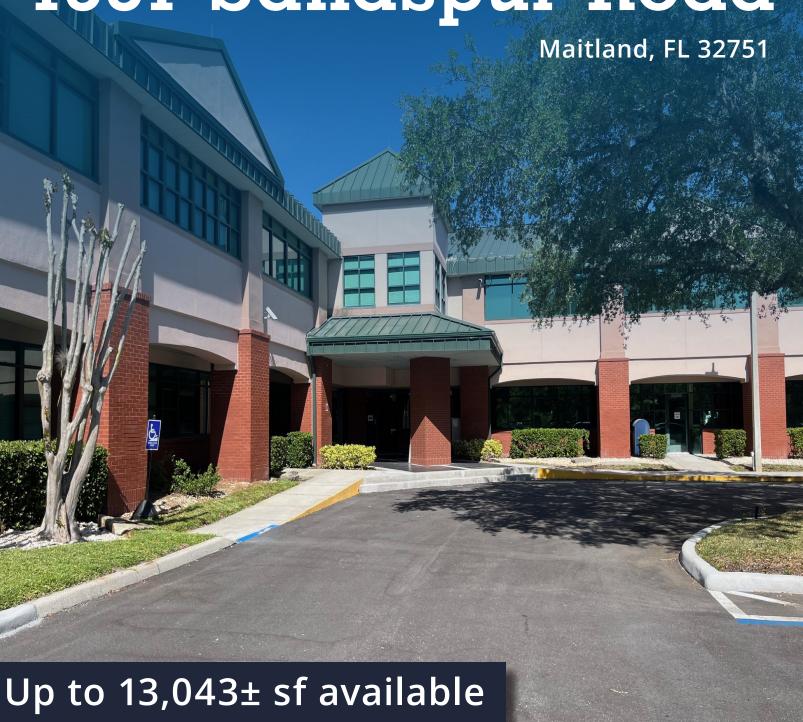

#### Sublease Overview

Avison Young is pleased to present the opportunity to sublease up to 5,572± SF - 13,043± RSF of recently built-out office space at 1551 Sandspur Road. The building location provides convenient access off Interstate-4 and Maitland Boulevard with access to nearby amenities, including Genesis Health Club, hotels, and restaurants. The suite is positioned off the building main lobby with a glass double door entrance and interior improvements suitable for a regional or coporate office.

#### PROPERTY HIGHLIGHTS

**EASY ACCESS TO INTERSTATE-4** 

HIGHLY VISIBLE FROM MAITLAND BOULEVARD

4/1,000 SF PARKING RATIO

GENESIS HEALTH CLUB, HOTELS AND RESTAURANTS NEARBY

**NEWLY RENOVATED LOBBY** 

SUBLEASE THROUGH APRIL 6, 2031