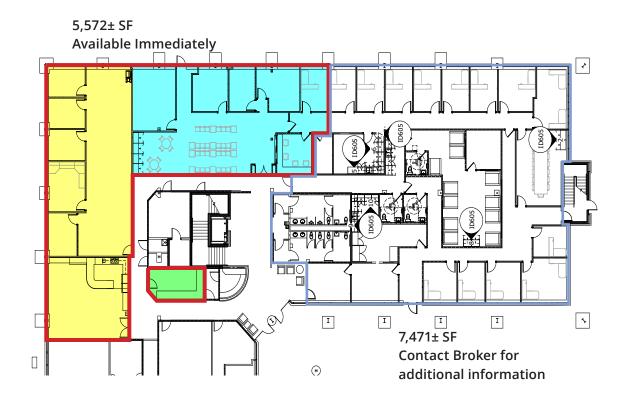

#### Sublease Overview

Avison Young is pleased to present the opportunity to sublease up to 5,572± SF - 13,043± RSF of recently built-out office space at 1551 Sandspur Road. The building location provides convenient access off Interstate-4 and Maitland Boulevard with access to nearby amenities, including Genesis Health Club, hotels, and restaurants. The suite is positioned off the building main lobby with a glass double door entrance and interior improvements suitable for a regional or coporate office.

## 5,572± - 13,043± SF SUBLEASE EXPIRES 04/06/31

© 2024 Avison Young - Florida, LLC. All rights reserved. E. & O.E.: The information contained herein was obtained from sources which we deem reliable and, while thought to be correct, is not guaranteed by Avison Young.