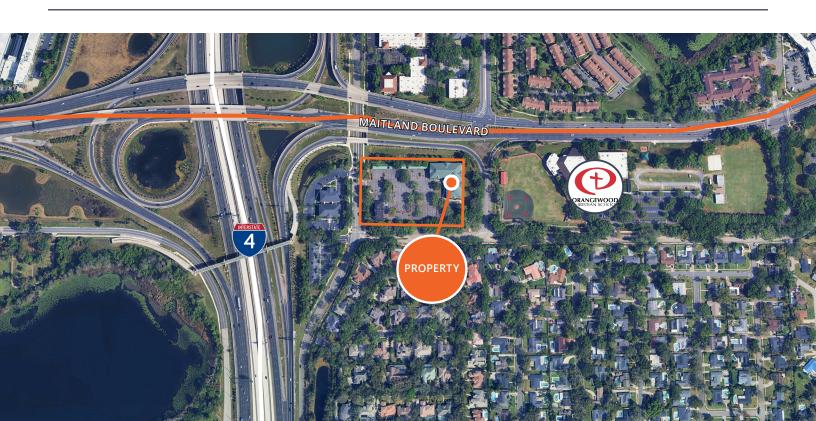

#### Sublease Overview

Avison Young is pleased to present the opportunity to sublease up to 5,572± SF - 13,043± RSF of recently built-out office space at 1551 Sandspur Road. The building location provides convenient access off Interstate-4 and Maitland Boulevard with access to nearby amenities, including Genesis Health Club, hotels, and restaurants. The suite is positioned off the building main lobby with a glass double door entrance and interior improvements suitable for a regional or coporate office.

#### PROPERTY HIGHLIGHTS

**EASY ACCESS TO INTERSTATE-4** 

HIGHLY VISIBLE FROM MAITLAND BOULEVARD

4/1,000 SF PARKING RATIO

GENESIS HEALTH CLUB, HOTELS AND RESTAURANTS NEARBY

**NEWLY RENOVATED LOBBY** 

SUBLEASE THROUGH APRIL 6, 2031