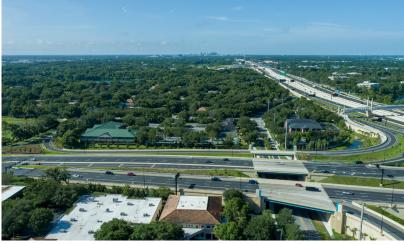

#### Sublease Overview

Avison Young is pleased to present the opportunity to sublease up to 5,572± SF - 13,043± RSF of recently built-out office space at 1551 Sandspur Road. The building location provides convenient access off Interstate-4 and Maitland Boulevard with access to nearby amenities, including Genesis Health Club, hotels, and restaurants. The suite is positioned off the building main lobby with a glass double door entrance and interior improvements suitable for a regional or coporate office.

#### PROPERTY HIGHLIGHTS

**EASY ACCESS TO INTERSTATE-4** 

HIGHLY VISIBLE FROM MAITLAND BOULEVARD

4/1,000 SF PARKING RATIO

GENESIS HEALTH CLUB, HOTELS AND RESTAURANTS NEARBY

**NEWLY RENOVATED LOBBY** 

SUBLEASE THROUGH APRIL 6, 2031