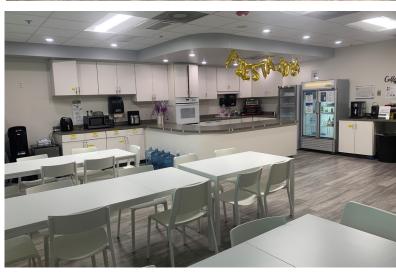

b, hotels, and restaurants. The suite is positioned off the building main lobby with a glass double door entrance and interior improvements suitable for a regional or coporate office.

#### PROPERTY HIGHLIGHTS

**EASY ACCESS TO INTERSTATE-4** 

HIGHLY VISIBLE FROM MAITLAND BOULEVARD

4/1,000 SF PARKING RATIO

GENESIS HEALTH CLUB, HOTELS AND RESTAURANTS NEARBY

**NEWLY RENOVATED LOBBY** 

SUBLEASE THROUGH APRIL 6, 2031

FURNITURE, FIXTURES AND EQUIPMENT - NEGOTIABLE

**SUBLEASE RATE - NEGOTIABLE** 



## 5,572± - 13,043± SF SUBLEASE EXPIRES 04/06/31



© 2024 Avison Young - Florida, LLC. All rights reserved. E. & O.E.: The information contained herein was obtained from sources which we deem reliable and, while thought to be correct, is not guaranteed by Avison Young.



### Photos