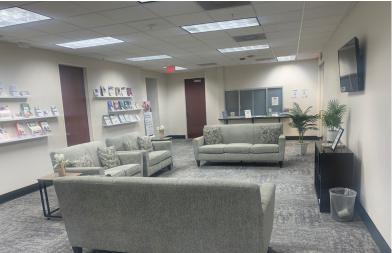

#### Sublease Overview

Avison Young is pleased to present the opportunity to sublease up to 5,572± SF - 13,043± RSF of recently built-out office space at 1551 Sandspur Road. The building location provides convenient access off Interstate-4 and Maitland Boulevard with access to nearby amenities, including Genesis Health Club, hotels, and restaurants. The suite is positioned off the building main lobby with a glass double door entrance and interior improvements suitable for a regional or coporate office.

### Photos