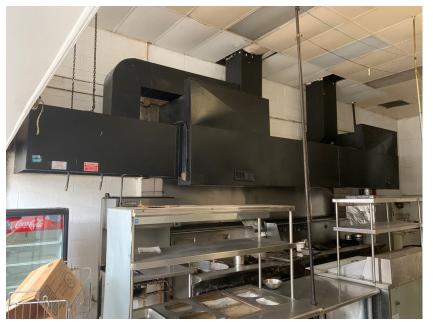

## INTERIOR PHOTOS

#### Features

- Fully built out second generation restaurant space with black-iron, three-compartment sink and walk-in cooler
- Half mile radius of Oak Park and River Forest High School (3,427 Students) & West Suburban Medical Center (234 beds)
- 1 block north of Ridgeland Green Line station (386,792 Annual Riders)
- 12 surface level parking spaces