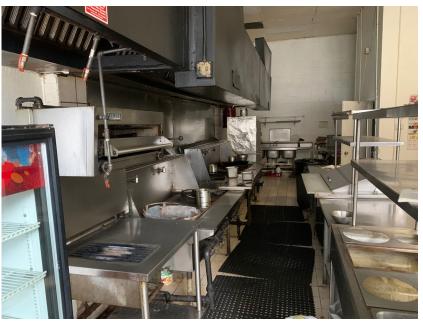

## INTERIOR PHOTOS

#### Features

- Fully built out second generation restaurant space with black-iron, three-compartment sink and walk-in cooler
- Half mile radius of Oak Park and River Forest High School (3,427 Students) & West Suburban Medical Center (234 beds)
- 1 block north of Ridgeland Green Line station (386,792 Annual Riders)
- 12 surface level parking spaces