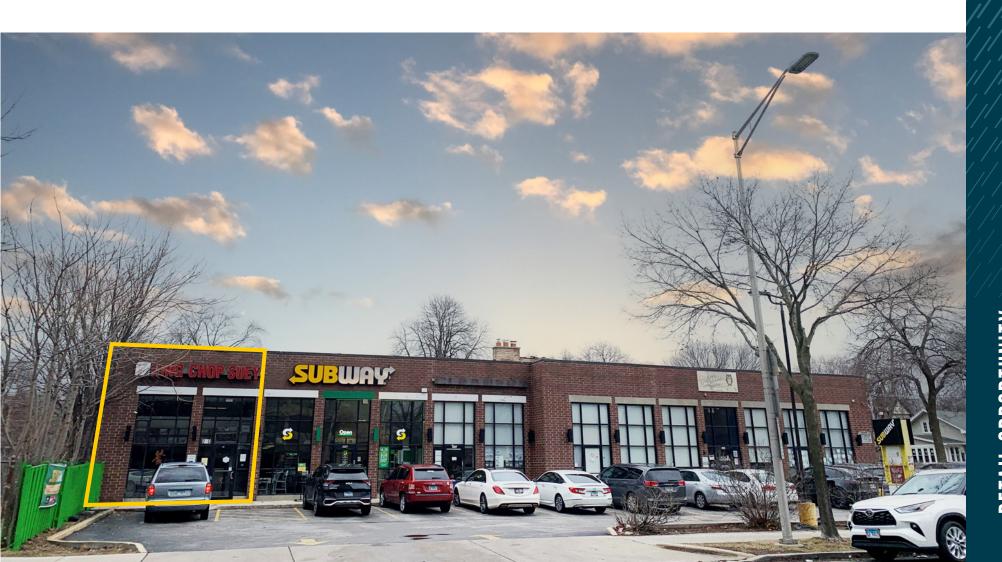

## RESTAURANT SPACE

**AVAILABLE IMMEDIATELY** 

210 Lake Street / Oak Park, IL

#### Address

210 Lake Street Oak Park, IL

#### Features

- Fully built out second generation restaurant space with black-iron, three-compartment sink and walk-in cooler
- Half mile radius of Oak Park and River Forest High School (3,427 Students) & West Suburban Medical Center (234 beds)
- 1 block north of Ridgeland Green Line station (386,792 Annual Riders)
- 12 surface level parking spaces