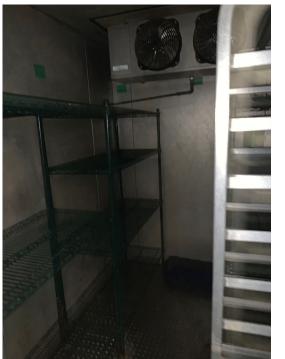

#### Features

- Fully built out second generation restaurant space with black-iron, three-compartment sink and walk-in cooler
- Half mile radius of Oak Park and River Forest High School (3,427 Students) & West Suburban Medical Center (234 beds)
- 1 block north of Ridgeland Green Line station (386,792 Annual Riders)
- 12 surface level parking spaces

## INTERIOR PHOTOS

## RESTAURANT SPACE