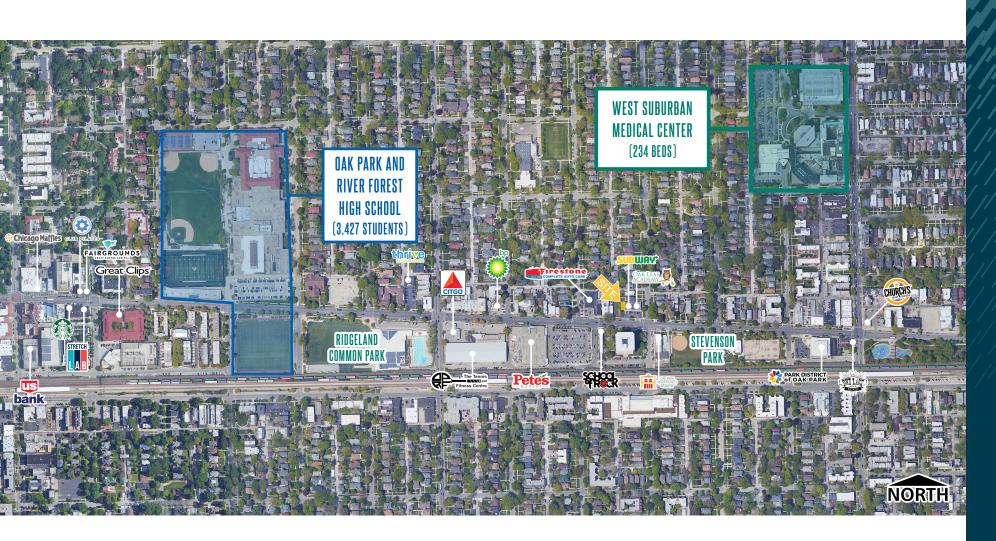

#### Features

- Fully built out second generation restaurant space with black-iron, three-compartment sink and walk-in cooler
- Half mile radius of Oak Park and River Forest High School (3,427 Students) & West Suburban Medical Center (234 beds)
- 1 block north of Ridgeland Green Line station (386,792 Annual Riders)
- 12 surface level parking spaces

#### Area Retailers