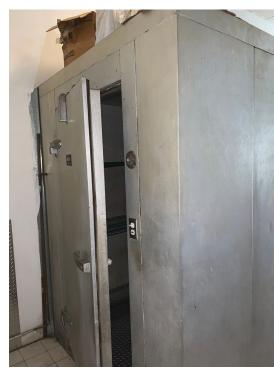

## INTERIOR PHOTOS

#### Features

- Fully built out second generation restaurant space with black-iron, three-compartment sink and walk-in cooler
- Half mile radius of Oak Park and River Forest High School (3,427 Students) & West Suburban Medical Center (234 beds)
- 1 block north of Ridgeland Green Line station (386,792 Annual Riders)
- 12 surface level parking spaces