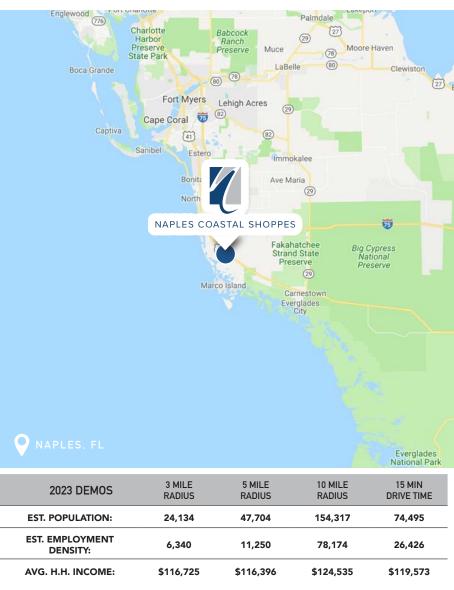

## PROPERTY OVERVIEW

| ADDRESS                   | 6060 Collier Blvd Naples, FL 34114                                                         |
|---------------------------|--------------------------------------------------------------------------------------------|
| AVAILABILITY              | 1,752 SF - 20,576 SF                                                                       |
| SALE PRICE<br>LEASE PRICE | STARTING FROM \$205/SF<br>STARTING FROM \$18/SF NNN                                        |
| ZONING                    | C-4 "General Commercial District"                                                          |
| LAND AREA                 | 20.71 AC                                                                                   |
| BUILDING SIZE             | 147,453 SF                                                                                 |
| TRAFFIC COUNTS            | 41,000 SF                                                                                  |
| LOCATION                  | The subject site is located on the SEQ of Collier<br>Blvd (SR-951) & Manatee in Naples, FL |