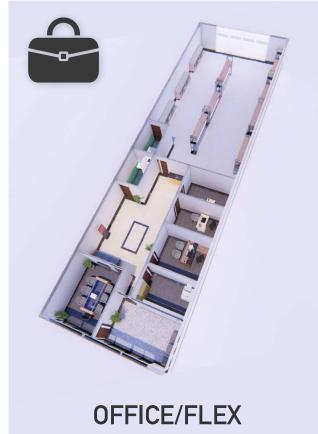

## PROPERTY HIGHLIGHTS

- Move-In Ready Units Available
- · Flexible C-4 Zoning
- Value Pricing, Units priced under Replacement Cost
- · New Roof (or credit), New Parking Lot, New HVAC Credit
- Multiple Access Points
- · Regional Location
- · Easy Access to Marco Island
- High Growth East Naples Corridor
- Open/Flexible Floor Plans
- · Signalized Intersection
- · Easy Ingress/Egress
- Fully Covered Pavilions and Walkways
- Patio Seating Available
- 620 common parking spaces (4.20/1000 SF)
- Pylon Signage Opportunity