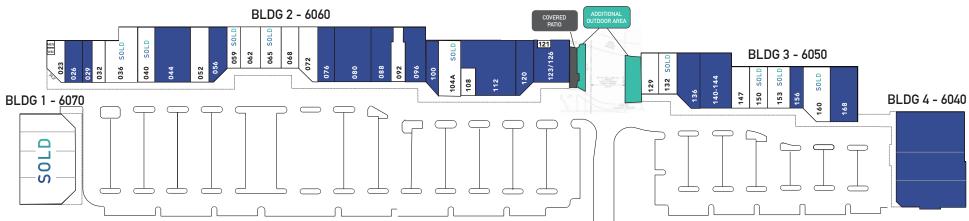

| #         | TENANT                     | SF    |
|-----------|----------------------------|-------|
| SUITE 023 | THAI THAI SUSHI BOWL       | 1,743 |
| SUITE 026 | AVAILABLE                  | 2,325 |
| SUITE 029 | AVAILABLE                  | 1,157 |
| SUITE 032 | 10N1GETFIT                 | 1,744 |
| SUITE 036 | CHRIST COMMUNITY NAPLES    | 4,851 |
| SUITE 040 | CHRIST COMMUNITY NAPLES    | 3,093 |
| SUITE 044 | AVAILABLE                  | 6,186 |
| SUITE 052 | DD FITNESS                 | 3,093 |
| SUITE 056 | AVAILABLE                  | 2,805 |
| SUITE 059 | BEN WILLIAMSON             | 2,325 |
| SUITE 062 | SUMMIT BROADBAND           | 2,325 |
| SUITE 065 | URBAN RESOURCE             | 2,325 |
| SUITE 068 | SAN ANTONIO SHOE CO.       | 2,325 |
| SUITE 072 | SILVER PALMS ENTERTAINMENT | 2,807 |

| #             | TENANT                                                           | SF        |  |  |
|---------------|------------------------------------------------------------------|-----------|--|--|
| SUITE 076     | AVAILABLE                                                        | 3,093     |  |  |
| SUITE 080     | AVAILABLE                                                        | 6,186     |  |  |
| SUITE 088     | AVAILABLE                                                        | 3,546     |  |  |
| SUITE 092     | QUALITY ENTERPRISES                                              | 2,161     |  |  |
| SUITE 096     | AVAILABLE                                                        | 3,572     |  |  |
| SUITE 100     | AVAILABLE                                                        | 2,806     |  |  |
| SUITE 104     | HAPPY FEET                                                       | 3,093     |  |  |
| SUITE 108     | HAIR PALACE OF NAPLES                                            | 1,154     |  |  |
| SUITE 112     | AVAILABLE                                                        | 8,125     |  |  |
| SUITE 120     | AVAILABLE                                                        | 2,525     |  |  |
| SUITE 121     | MANAGEMENT OFFICE - NOT                                          | AVAILABLE |  |  |
| SUITE 123/126 | AVAILABLE TO<br>RESTAULANT USE<br>(OUTDOOR SEATING<br>AVAILABLE) | 4,601     |  |  |

| #                  | TENANT                | SF     |          |       |
|--------------------|-----------------------|--------|----------|-------|
| SUITE 129          | 5TH AVE FLOWERS       | 2,344  |          |       |
| SUITE 132          | HUY JACOP P.A.        | 2,344  |          |       |
| SUITE 136          | AVAILABLE             | 3,602  |          |       |
| SUITE<br>140 - 144 | AVAILABLE             | 5,446  |          |       |
| SUITE 147          | DR. FAREMOUTH         | 2,336  |          |       |
| SUITE 150          | SITELINE CONSTRUCTION | 2,336  |          |       |
| SUITE 153          | MEDICAL               | 2,920  |          |       |
| SUITE 156          | AVAILABLE             | 1,752  |          |       |
| SUITE 160          | PHYSICAL THERAPY      | 4,368  |          |       |
| SUITE 168          | AVAILABLE             | 4,656  | F        | PRICE |
| BLDG 4             | FOR SALE              | 20,576 | \$225.00 | \$4,  |
|                    |                       |        |          |       |