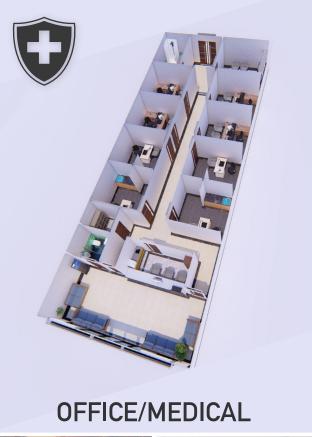

## PROPERTY HIGHLIGHTS

- Move-In Ready Units Available
- · Flexible C-4 Zoning
- Value Pricing, Units priced under Replacement Cost
- · New Roof (or credit), New Parking Lot, New HVAC Credit
- Multiple Access Points
- · Regional Location
- · Easy Access to Marco Island
- High Growth East Naples Corridor
- Open/Flexible Floor Plans
- · Signalized Intersection
- · Easy Ingress/Egress
- Fully Covered Pavilions and Walkways
- Patio Seating Available
- 620 common parking spaces (4.20/1000 SF)
- Pylon Signage Opportunity