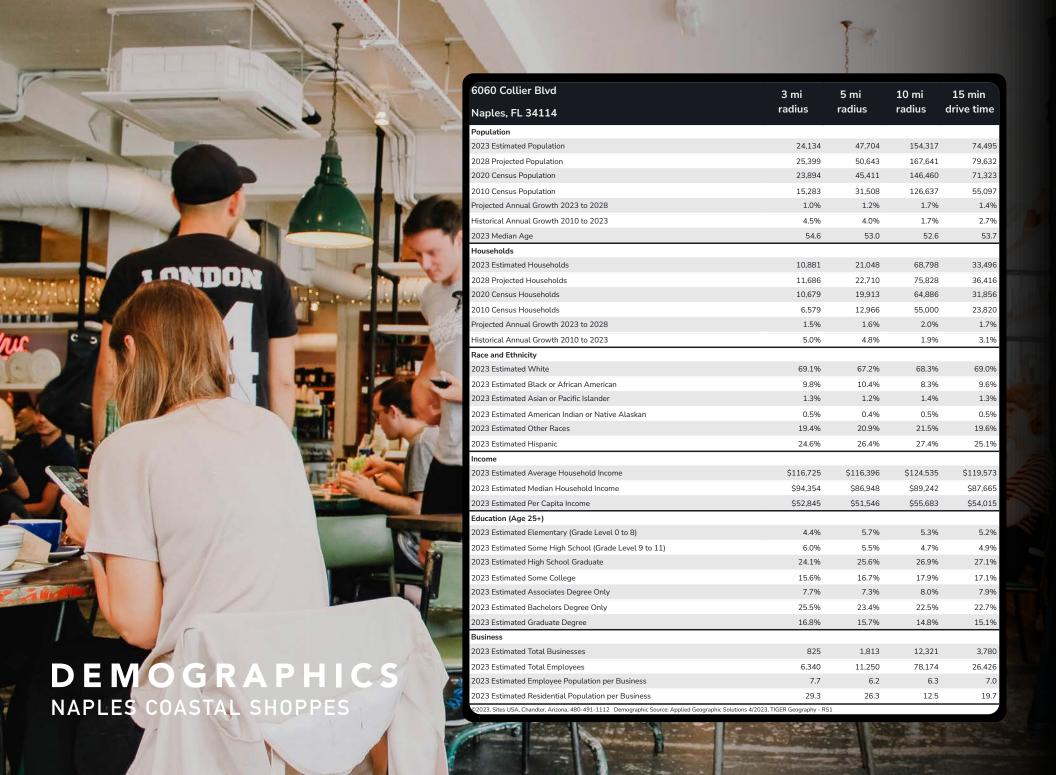

## PROPERTY OVERVIEW

| ADDRESS                   | 6060 Collier Blvd Naples, FL 34114                                                         |
|---------------------------|--------------------------------------------------------------------------------------------|
| AVAILABILITY              | 1,752 SF - 20,576 SF                                                                       |
| SALE PRICE<br>LEASE PRICE | STARTING FROM \$205/SF<br>STARTING FROM \$18/SF NNN                                        |
| ZONING                    | C-4 "General Commercial District"                                                          |
| LAND AREA                 | 20.71 AC                                                                                   |
| BUILDING SIZE             | 147,453 SF                                                                                 |
| TRAFFIC COUNTS            | 41,000 SF                                                                                  |
| LOCATION                  | The subject site is located on the SEQ of Collier<br>Blvd (SR-951) & Manatee in Naples, FL |