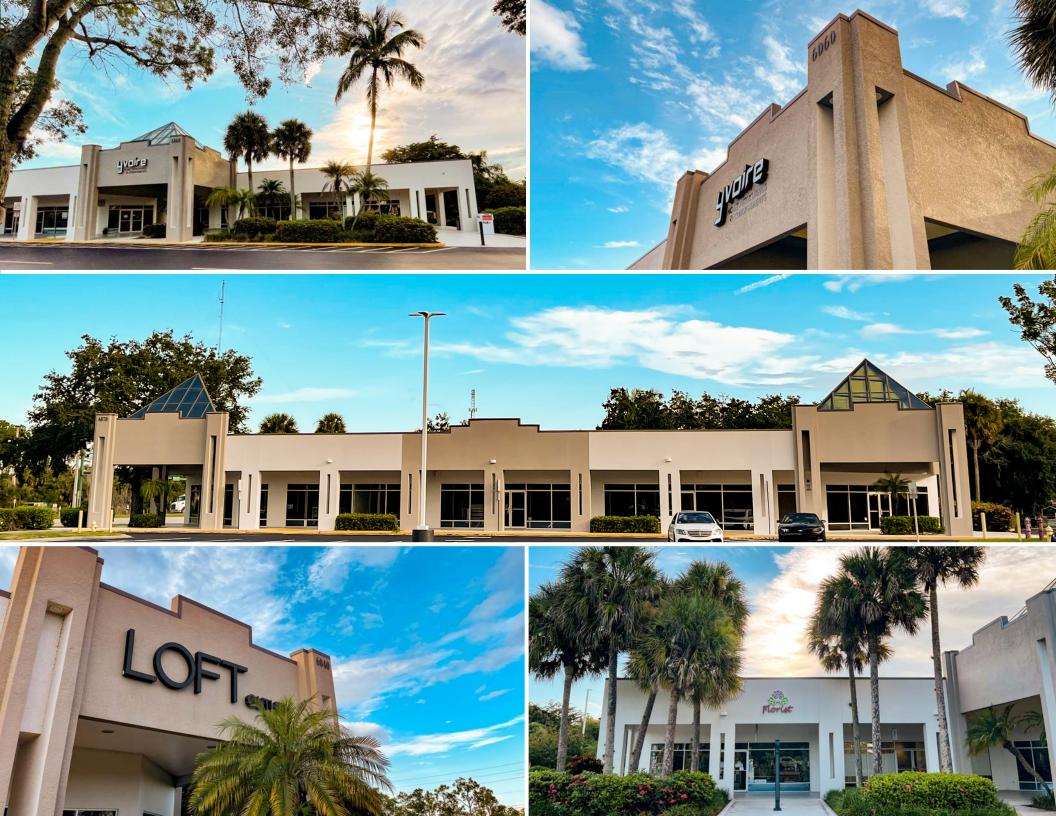

## PROPERTY OVERVIEW

| ADDRESS                   | 6060 Collier Blvd Naples, FL 34114                                                         |
|---------------------------|--------------------------------------------------------------------------------------------|
| AVAILABILITY              | 1,752 SF - 20,576 SF                                                                       |
| SALE PRICE<br>LEASE PRICE | STARTING FROM \$205/SF<br>STARTING FROM \$18/SF NNN                                        |
| ZONING                    | C-4 "General Commercial District"                                                          |
| LAND AREA                 | 20.71 AC                                                                                   |
| BUILDING SIZE             | 147,453 SF                                                                                 |
| TRAFFIC COUNTS            | 41,000 SF                                                                                  |
| LOCATION                  | The subject site is located on the SEQ of Collier<br>Blvd (SR-951) & Manatee in Naples, FL |