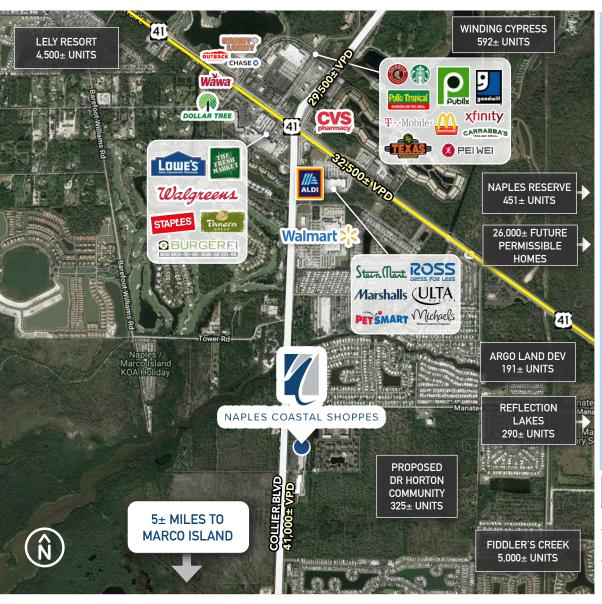

## PROPERTY OVERVIEW

| ADDRESS                   | 6060 Collier Blvd Naples, FL 34114                                                         |
|---------------------------|--------------------------------------------------------------------------------------------|
| AVAILABILITY              | 1,752 SF - 20,576 SF                                                                       |
| SALE PRICE<br>LEASE PRICE | STARTING FROM \$205/SF<br>STARTING FROM \$18/SF NNN                                        |
| ZONING                    | C-4 "General Commercial District"                                                          |
| LAND AREA                 | 20.71 AC                                                                                   |
| BUILDING SIZE             | 147,453 SF                                                                                 |
| TRAFFIC COUNTS            | 41,000 SF                                                                                  |
| LOCATION                  | The subject site is located on the SEQ of Collier<br>Blvd (SR-951) & Manatee in Naples, FL |