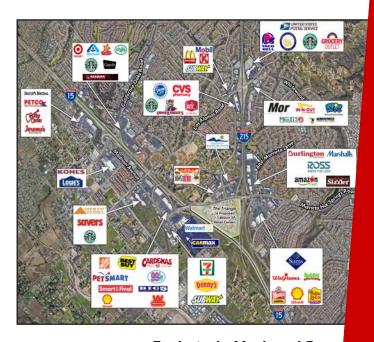

25320 Madison Avenue, Murrieta, CA 92562

- · Pizza Guys Coming Soon!
- Excellent Retail Location with Great Freeway Access Off I-15
- Located at the northeast corner of Madison Avenue and Murrieta Hot Springs Road
- 263,625± SF freeway oriented power center
- Building signage visible from Murrieta Hot Springs Road
- Other tenants include: