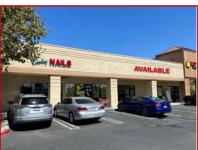

### **Building 25296**

| Unit           | Tenant                     | Size     | Base Rent PSF    |  |  |
|----------------|----------------------------|----------|------------------|--|--|
| Α              | Water Store                | 1,325 SF |                  |  |  |
| В              | La Michoacana Ice Cream    | 1,450 SF |                  |  |  |
| Building 25320 |                            |          |                  |  |  |
| Unit           | Tenant                     | Size     | Base Rent PSF    |  |  |
| Α              | \$99 PC Repair             | 1,200 SF |                  |  |  |
| В              | Island Poke                | 1,200 SF |                  |  |  |
| С              | Cricket Wireless           | 1,200 SF |                  |  |  |
| D              | Vanity Nails               | 900 SF   |                  |  |  |
| E              | Pizza Guys                 | 1,200 SF |                  |  |  |
| F              | AVAILABLE ON 30 DAY NOTICE | 900 SF   | \$2.50 PSF (NNN) |  |  |
| G/H            | Mattress                   | 2,400 SF |                  |  |  |

2024 NNN's estimated \$1.02 PSF monthly.