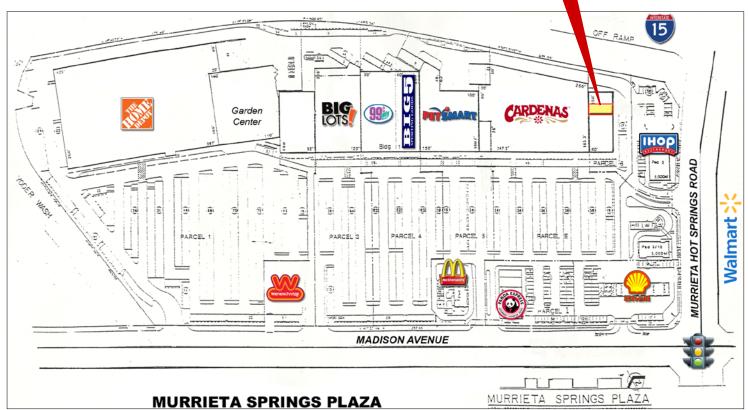

25320 Madison Avenue, Murrieta, CA 92562

- · Pizza Guys Coming Soon!
- Excellent Retail Location with Great Freeway Access Off I-15
- Located at the northeast corner of Madison Avenue and Murrieta Hot Springs Road
- 263,625± SF freeway oriented power center
- Building signage visible from Murrieta Hot Springs Road
- Other tenants include: