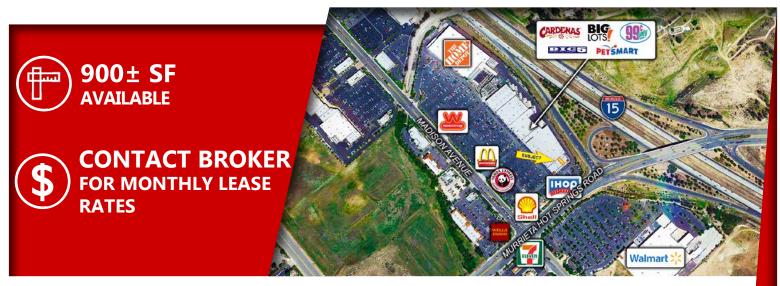

25320 Madison Avenue, Murrieta, CA 92562

- · Pizza Guys Coming Soon!
- Excellent Retail Location with Great Freeway Access Off I-15
- Located at the northeast corner of Madison Avenue and Murrieta Hot Springs Road
- 263,625± SF freeway oriented power center
- Building signage visible from Murrieta Hot Springs Road
- Other tenants include: