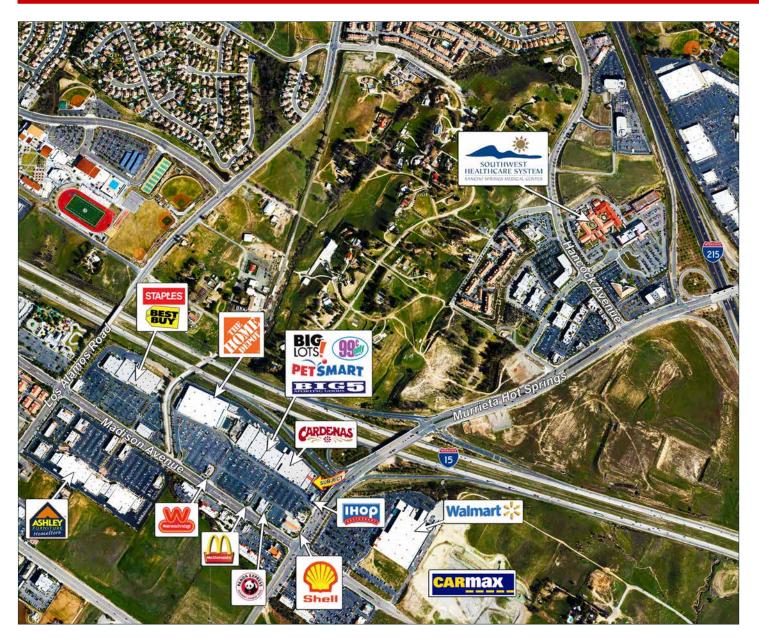

25320 Madison Avenue, Murrieta, CA 92562

- · Pizza Guys Coming Soon!
- Excellent Retail Location with Great Freeway Access Off I-15
- Located at the northeast corner of Madison Avenue and Murrieta Hot Springs Road
- 263,625± SF freeway oriented power center
- Building signage visible from Murrieta Hot Springs Road
- Other tenants include: