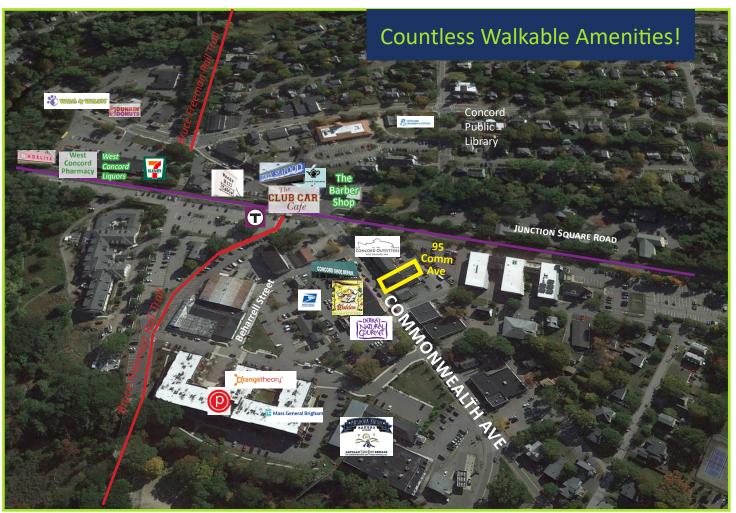

# FOR SALE

### Prime Location in West Concord Village

95 Commonwealth Ave, Concord MA



\$1,690,000

#### Property Highlights:

- 6,811 SF on .09 acres
- Storefront retail on 1st floor
- 2nd and 3rd floor office
- Zoning WCV (West Concord Village)
- Potential conversion to residential above retail
- Highly desirable West Concord Village
- Walk to MBTA Commuter Rail station

#### Contact:

Tyler Spring 617.834.8602 tspring@omniproperties.com
Anne Flanagan 617.571.8499 aflanagan@omniproperties.com





#### 95 Commonwealth Avenue, Concord MA

#### **Location Overview**

















CONCORD SHOE REPAI











Walden Italian Kitchen





















## 95 Commonwealth Avenue, Concord MA

MAIN LEVEL 2,417 RSF









### 95 Commonwealth Avenue, Concord MA



From 2nd flr

9'10

Under

eave

Knee

walls @ 4'7

Under

eave

29'1

From 2nd flr