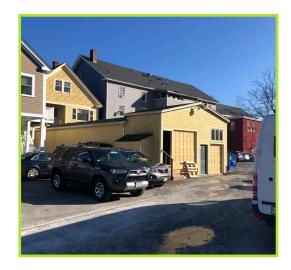

#### Property Highlights:

- 6,811 SF on .09 acres
- Storefront retail on 1st floor
- 2nd and 3rd floor office
- Zoning WCV (West Concord Village)
- Potential conversion to residential above retail
- Highly desirable West Concord Village
- Walk to MBTA Commuter Rail station

#### 95 Commonwealth Avenue, Concord MA