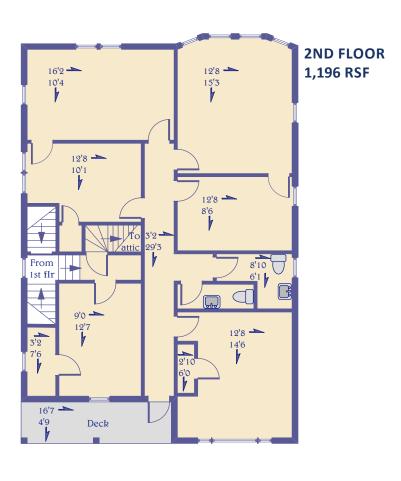

# FOR SALE

### Prime Location in West Concord Village

95 Commonwealth Ave, Concord MA



\$1,690,000

#### Property Highlights:

- 6,811 SF on .09 acres
- Storefront retail on 1st floor
- 2nd and 3rd floor office
- Zoning WCV (West Concord Village)
- Potential conversion to residential above retail
- Highly desirable West Concord Village
- Walk to MBTA Commuter Rail station

#### Contact:

Tyler Spring 617.834.8602 tspring@omniproperties.com
Anne Flanagan 617.571.8499 aflanagan@omniproperties.com





#### 95 Commonwealth Avenue, Concord MA

#### **Location Overview**

















CONCORD SHOE REPAI











Walden Italian Kitchen





















## 95 Commonwealth Avenue, Concord MA

MAIN LEVEL 2,417 RSF









### 95 Commonwealth Avenue, Concord MA



From 2nd flr

9'10

Under

eave

Knee

walls @ 4'7

Under

eave

29'1

From 2nd flr