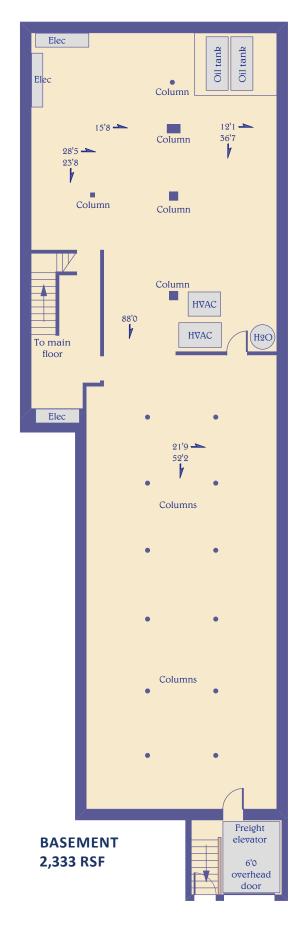

ealth Ave, Concord MA



\$1,690,000

#### Property Highlights:

- 6,811 SF on .09 acres
- Storefront retail on 1st floor
- 2nd and 3rd floor office
- Zoning WCV (West Concord Village)
- Potential conversion to residential above retail
- Highly desirable West Concord Village
- Walk to MBTA Commuter Rail station

#### Contact:

Tyler Spring 617.834.8602 tspring@omniproperties.com
Anne Flanagan 617.571.8499 aflanagan@omniproperties.com





#### 95 Commonwealth Avenue, Concord MA

#### **Location Overview**

















CONCORD SHOE REPAI











Walden Italian Kitchen





















## 95 Commonwealth Avenue, Concord MA

MAIN LEVEL 2,417 RSF









### 95 Commonwealth Avenue, Concord MA



From 2nd flr

9'10

Under

eave

Knee

walls @ 4'7

Under

eave

29'1

From 2nd flr