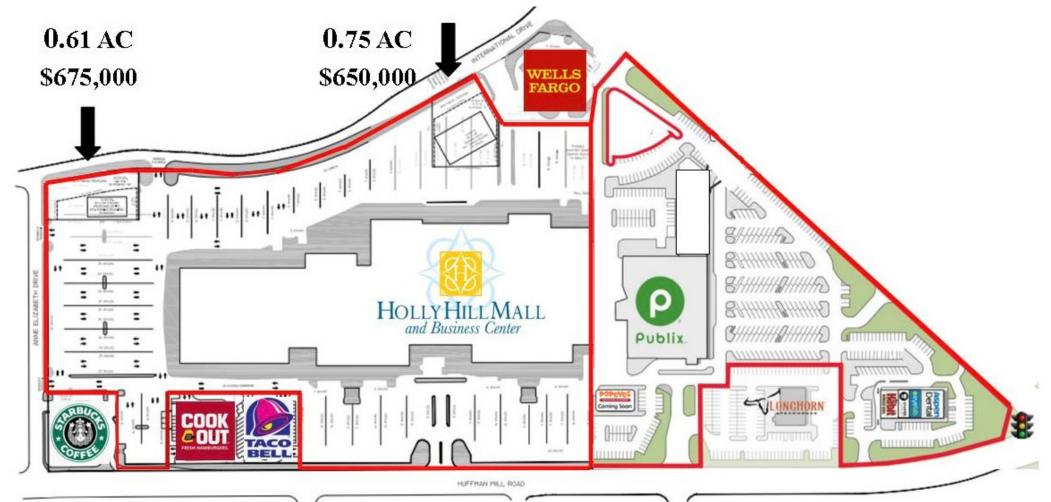

## OUTPARCELS FOR SALE

These parcels present developers with the great opportunity to acquire highly developable site-ready building pads, which are currently paved with adjoining sidewalks, level topography, excellent road frontage, great visibility, and heavy traffic count. Both parcels enjoy synergy alongside Burlington's only enclosed shopping center. Just to list a few major retailers within walking distance include Dunham's Sports, PRA, GameStop, Publix, Harris Teeter, Wells Fargo, Starbucks, Popeyes, Longhorn, Academy Sports, Lowes Home Improvement, and Walmart. Zoned Conditional Business and all public utilities available. Call me to explore possibilities for these prime commercial sites!