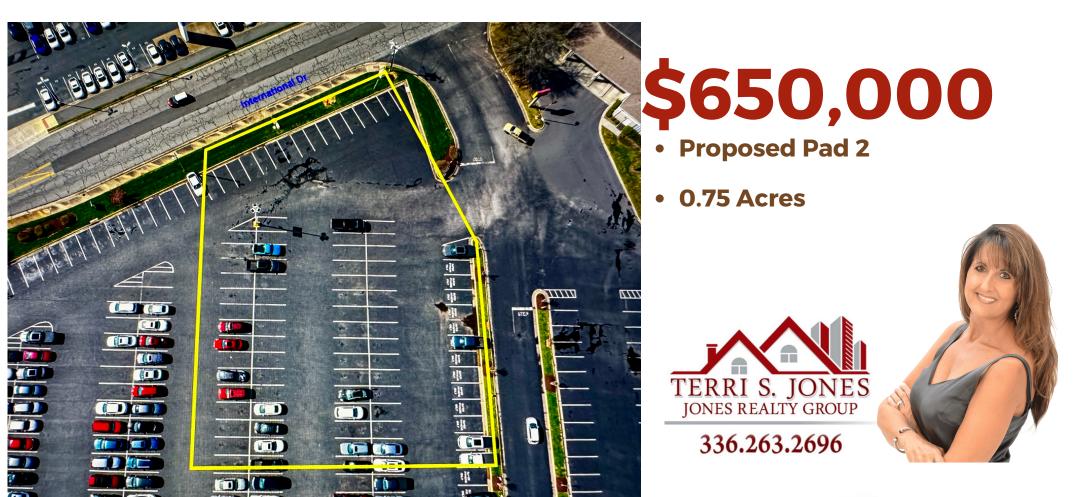

## OUTPARCELS FOR SALE

These parcels present developers with the great opportunity to acquire highly developable site-ready building pads, which are currently paved with adjoining sidewalks, level topography, excellent road frontage, great visibility, and heavy traffic count. Both parcels enjoy synergy alongside Burlington's only enclosed shopping center. Just to list a few major retailers within walking distance include Dunham's Sports, PRA, GameStop, Publix, Harris Teeter, Wells Fargo, Starbucks, Popeyes, Longhorn, Academy Sports, Lowes Home Improvement, and Walmart. Zoned Conditional Business and all public utilities available. Call me to explore possibilities for these prime commercial sites!