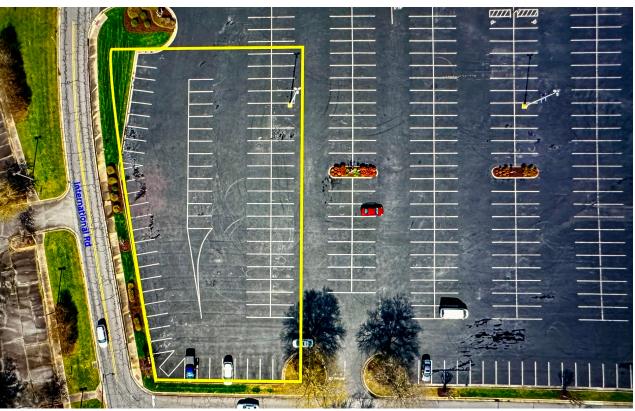

## N E W LISTING

Holly Hill Mall and Business Center 309 Huffman Mill Rd., Burlington, NC

- Proposed Pad 3
- 0.61 Acres

## OUTPARCELS FOR SALE

These parcels present developers with the great opportunity to acquire highly developable site-ready building pads, which are currently paved with adjoining sidewalks, level topography, excellent road frontage, great visibility, and heavy traffic count. Both parcels enjoy synergy alongside Burlington's only enclosed shopping center. Just to list a few major retailers within walking distance include Dunham's Sports, PRA, GameStop, Publix, Harris Teeter, Wells Fargo, Starbucks, Popeyes, Longhorn, Academy Sports, Lowes Home Improvement, and Walmart. Zoned Conditional Business and all public utilities available. Call me to explore possibilities for these prime commercial sites!