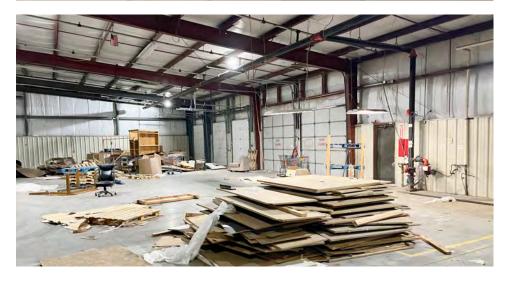

# Available For Sale

1501 U.S. 169 Highway

| Property Features         |                                                                                              |
|---------------------------|----------------------------------------------------------------------------------------------|
| <b>Building Size:</b>     | 62,775± SF                                                                                   |
| Showroom/<br>Office Area: | 26,680± SF                                                                                   |
| Land Area:                | 3.06± acres                                                                                  |
| Year Built/<br>Renovated: | 1975/1999                                                                                    |
| Zoning:                   | B-3 - General Business District                                                              |
| Loading:                  | 5 dock-high doors  • 3 - 6'x10'  • 2 - 8'x10'  2 drive-in doors  • 1 - 6'x10'  • 1 - 12'x12' |
| Clear Height:             | 9'-20'                                                                                       |
| Sprinkler:                | Wet                                                                                          |
| Parking:                  | 40+ striped parking stalls                                                                   |
| Price:                    | \$2.600.000 (\$41.41/SF)                                                                     |