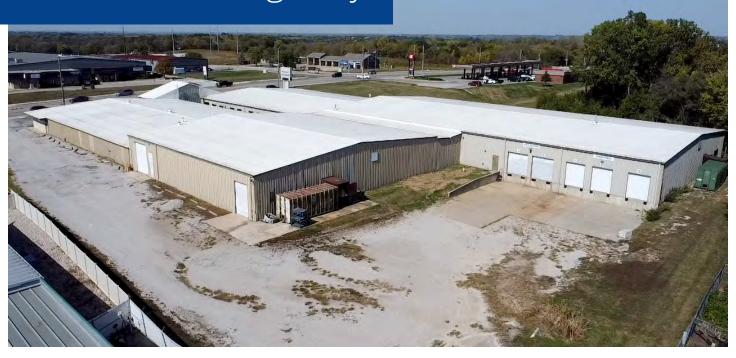

# Industrial For Sale

1501 U.S. 169 Highway Smithville, Missouri

# Available For Sale

1501 U.S. 169 Highway

| Property Features         |                                                                                              |
|---------------------------|----------------------------------------------------------------------------------------------|
| <b>Building Size:</b>     | 62,775± SF                                                                                   |
| Showroom/<br>Office Area: | 26,680± SF                                                                                   |
| Land Area:                | 3.06± acres                                                                                  |
| Year Built/<br>Renovated: | 1975/1999                                                                                    |
| Zoning:                   | B-3 - General Business District                                                              |
| Loading:                  | 5 dock-high doors  • 3 - 6'x10'  • 2 - 8'x10'  2 drive-in doors  • 1 - 6'x10'  • 1 - 12'x12' |
| Clear Height:             | 9'-20'                                                                                       |
| Sprinkler:                | Wet                                                                                          |
| Parking:                  | 40+ striped parking stalls                                                                   |
| Price:                    | \$2.600.000 (\$41.41/SF)                                                                     |