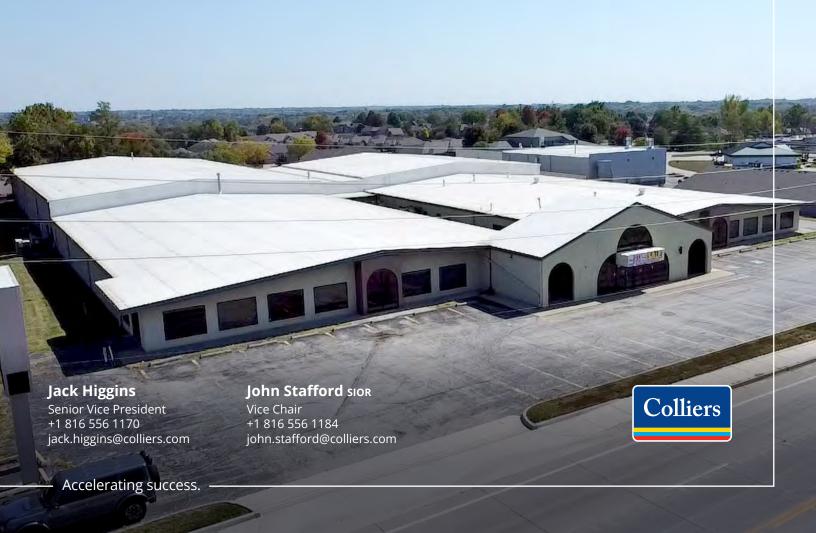

# Industrial For Sale

1501 U.S. 169 Highway Smithville, Missouri

# Available For Sale

1501 U.S. 169 Highway

| Property Features         |                                                                                              |
|---------------------------|----------------------------------------------------------------------------------------------|
| <b>Building Size:</b>     | 62,775± SF                                                                                   |
| Showroom/<br>Office Area: | 26,680± SF                                                                                   |
| Land Area:                | 3.06± acres                                                                                  |
| Year Built/<br>Renovated: | 1975/1999                                                                                    |
| Zoning:                   | B-3 - General Business District                                                              |
| Loading:                  | 5 dock-high doors  • 3 - 6'x10'  • 2 - 8'x10'  2 drive-in doors  • 1 - 6'x10'  • 1 - 12'x12' |
| Clear Height:             | 9'-20'                                                                                       |
| Sprinkler:                | Wet                                                                                          |
| Parking:                  | 40+ striped parking stalls                                                                   |
| Price:                    | \$2.600.000 (\$41.41/SF)                                                                     |