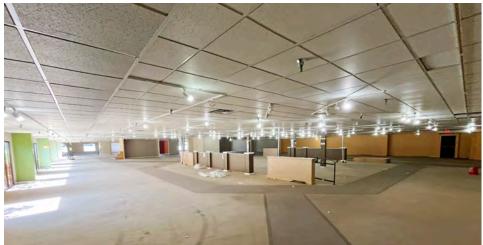

# Available For Sale

1501 U.S. 169 Highway

| Property Features         |                                                                                              |
|---------------------------|----------------------------------------------------------------------------------------------|
| <b>Building Size:</b>     | 62,775± SF                                                                                   |
| Showroom/<br>Office Area: | 26,680± SF                                                                                   |
| Land Area:                | 3.06± acres                                                                                  |
| Year Built/<br>Renovated: | 1975/1999                                                                                    |
| Zoning:                   | B-3 - General Business District                                                              |
| Loading:                  | 5 dock-high doors  • 3 - 6'x10'  • 2 - 8'x10'  2 drive-in doors  • 1 - 6'x10'  • 1 - 12'x12' |
| Clear Height:             | 9'-20'                                                                                       |
| Sprinkler:                | Wet                                                                                          |
| Parking:                  | 40+ striped parking stalls                                                                   |
| Price:                    | \$2.600.000 (\$41.41/SF)                                                                     |