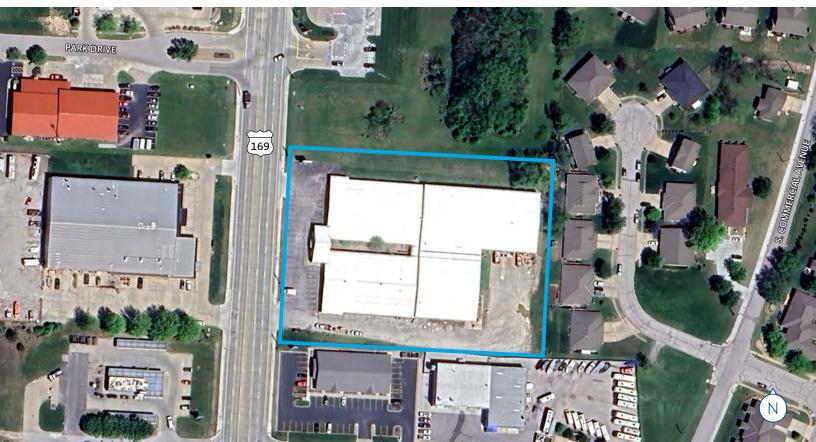

|
| Zoning:                   | B-3 - General Business District                                                              |
| Loading:                  | 5 dock-high doors  • 3 - 6'x10'  • 2 - 8'x10'  2 drive-in doors  • 1 - 6'x10'  • 1 - 12'x12' |
| Clear Height:             | 9'-20'                                                                                       |
| Sprinkler:                | Wet                                                                                          |
| Parking:                  | 40+ striped parking stalls                                                                   |
| Price:                    | \$2.600.000 (\$41.41/SF)                                                                     |





## Floor Plan

1501 U.S. 169 Highway

HWY 169



1501 U.S. 169 Highway







This document has been prepared by Colliers for advertising and general information only. Colliers makes no guarantees, representations or warranties of any kind, expressed or implied, regarding the information including, but not limited to, warranties of content, accuracy and reliability. Any interested party should undertake their own inquiries as to the accuracy of the information. Colliers excludes unequivocally all inferred or implied terms, conditions and warranties arising out of this document and excludes all liability for loss and damages arising there from. This publication is the copyrighted property of Colliers and /or its licensor(s). © 2024. All rights reserved. This communication is not intended