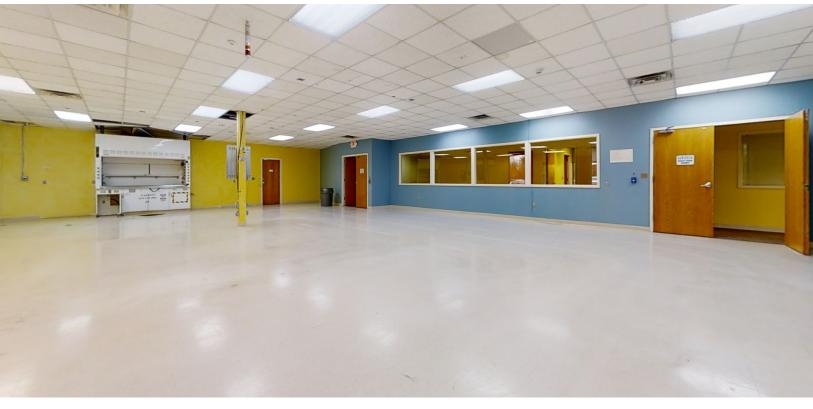

#### PROPERTY OVERVIEW

The Eisenhower Commerce Center consists of five flex buildings in Ann Arbor's bustling Southside corridor--the hub of Ann Arbor's thriving research and technology industries. These premium industrial, lab, and R&D spaces are in the perfect location for businesses looking to expand their Ann Arbor office space footprints. ECC tenants enjoy convenient access to I-94 and proximity to other business parks, hotels, and downtown Ann Arbor. This location puts you in the heart of the action — great for networking and business travel. The buildings themselves boast an attractive brick exterior and ample parking, and are nestled in a peaceful, wooded setting surrounded by natural landscaping. On the inside you'll find a blank canvas that can be easily customized to your business needs.