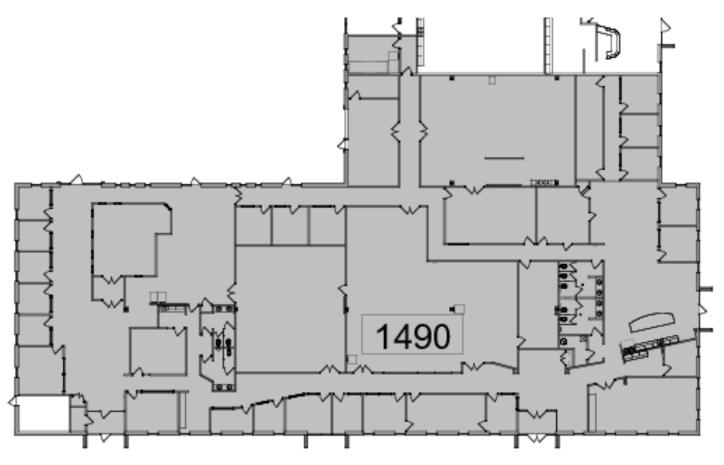

## Eisenhower Commerce Bldg 4 Suite 1490 Ann Arbor, MI 48104

## **OFFERING SUMMARY**

| Lease Rate:     | \$15.00 SF/yr (NNN) |
|-----------------|---------------------|
| Available SF:   | 21,456 SF           |
| Year Built:     | 1986                |
| Ceiling Height: | 11'3"               |
| Height to Deck: | 13'4"               |
| Overhead Door:  | One, 10'            |
| Zoning:         | M-1                 |
| Submarket:      | South Ann Arbor     |