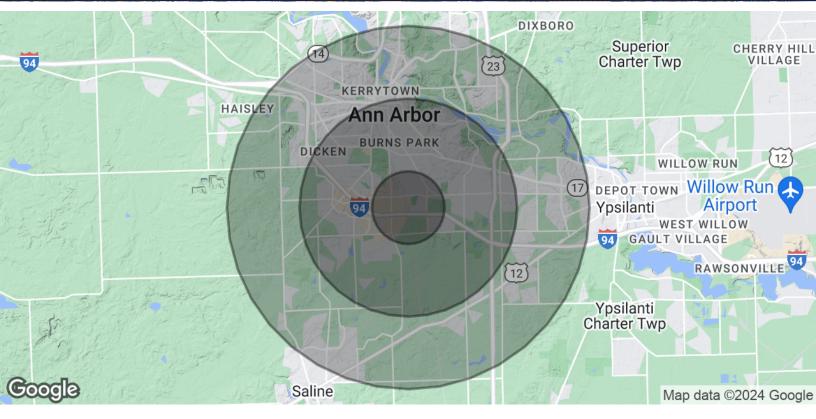

# Eisenhower Commerce Bldg 4 Suite 1490 Ann Arbor, MI 48104

| POPULATION           | 1 MILE | 3 MILES | 5 MILES |
|----------------------|--------|---------|---------|
| Total Population     | 9,861  | 85,866  | 189,520 |
| Average Age          | 32.2   | 31.2    | 32.5    |
| Average Age (Male)   | 32.3   | 31.1    | 32.2    |
| Average Age (Female) | 32.0   | 31.2    | 32.8    |
|                      |        |         |         |

| HOUSEHOLDS & INCOME | 1 MILE    | 3 MILES   | 5 MILES   |
|---------------------|-----------|-----------|-----------|
| Total Households    | 4,563     | 32,928    | 74,237    |
| # of Persons per HH | 2.2       | 2.6       | 2.6       |
| Average HH Income   | \$57,812  | \$77,243  | \$78,029  |
| Average House Value | \$152,862 | \$343,737 | \$316,575 |