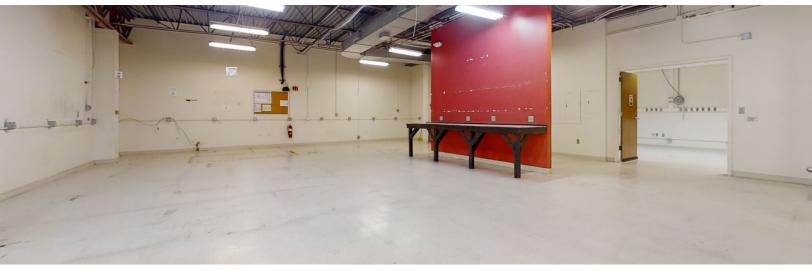

#### PROPERTY OVERVIEW

The Eisenhower Commerce Center consists of five flex buildings in Ann Arbor's bustling Southside corridor--the hub of Ann Arbor's thriving research and technology industries. These premium industrial, lab, and R&D spaces are in the perfect location for businesses looking to expand their Ann Arbor office space footprints. ECC tenants enjoy convenient access to I-94 and proximity to other business parks, hotels, and downtown Ann Arbor. This location puts you in the heart of the action — great for networking and business travel. The buildings themselves boast an attractive brick exterior and ample parking, and are nestled in a peaceful, wooded setting surrounded by natural landscaping. On the inside you'll find a blank canvas that can be easily customized to your business needs.

### **PROPERTY HIGHLIGHTS**

- Nestled in a peaceful, wooded setting
- Attractive brick exterior surrounded by natural landscaping
- Overhead doors and high ceilings
- Easy access to I-94 and US-23 and minutes from downtown Ann Arbor and U-M
- At the hub of the city's thriving research and technology industries
- Surrounded by other business parks and hotels
- Plenty of free parking adjacent to building
- Locally owned and professionally managed with 24/7 on-call emergency maintenance