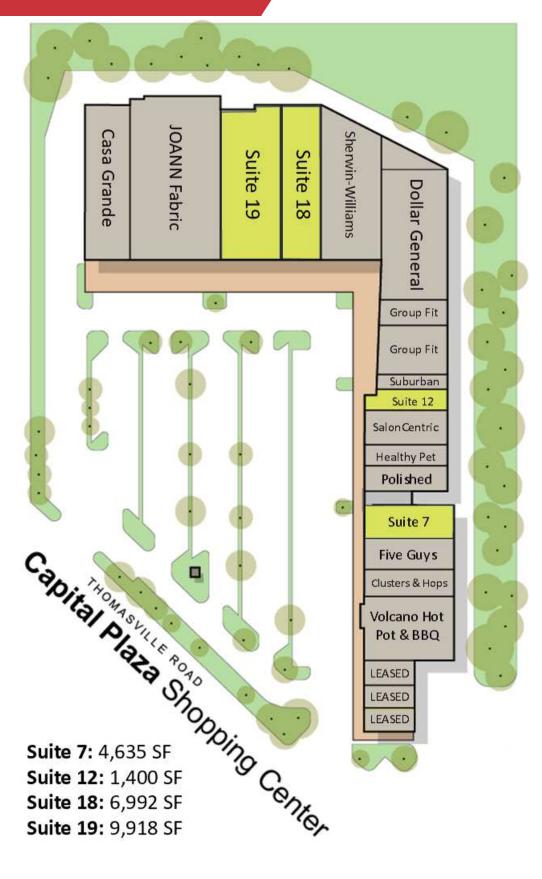

### **RETAIL** | 1,400 - 9,918 SF

Tenants include Five Guys, Milano Pizza, JOANN Fabrics, Margaritas & Cocina, Cluster & Hop, Salon Centric, Fit & Functional, Sherwin Williams, Polished Nail Salon, Healthy Pet, and more.

#### Available Spaces

| Spaces   | Lease Rate    | Size (SF) |  |
|----------|---------------|-----------|--|
| Suite 7  | \$18.00 SF/yr | 4,635     |  |
| Suite 12 | \$18.00 SF/yr | 1,400     |  |
| Suite 18 | \$16.00 SF/yr | 6,992     |  |
| Suite 19 | \$16.00 SF/yr | 9,918     |  |