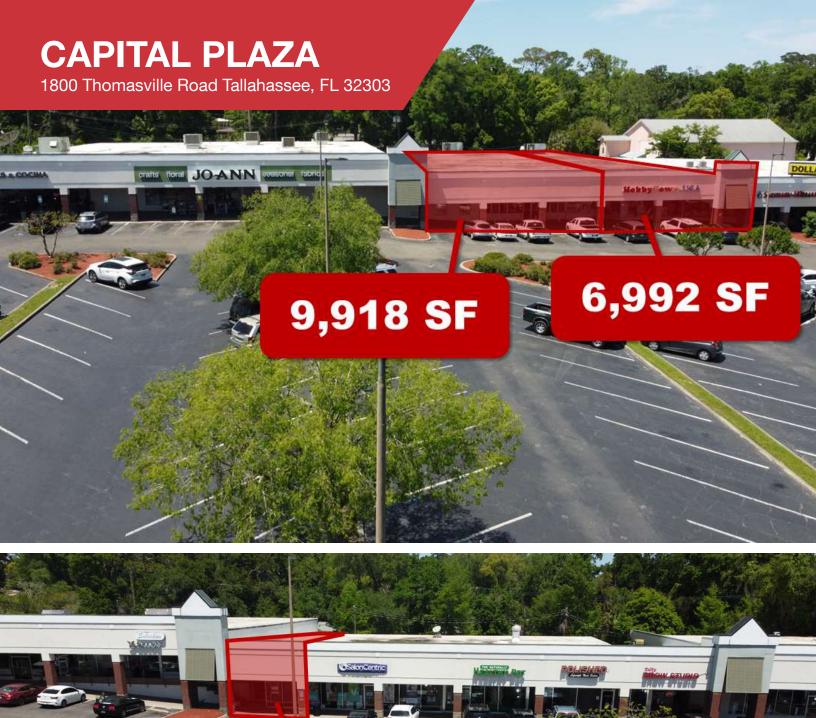

## **CAPITAL PLAZA**

JOANN

1800 Thomasville Road Tallahassee, FL 32303

9.918 SF

6,992 SF

4,635 SF

VE GUY

PIZZA

### **RETAIL** | 1,400 - 9,918 SF

Tenants include Five Guys, Milano Pizza, JOANN Fabrics, Margaritas & Cocina, Cluster & Hop, Salon Centric, Fit & Functional, Sherwin Williams, Polished Nail Salon, Healthy Pet, and more.

#### Available Spaces

| Spaces   | Lease Rate    | Size (SF) |  |
|----------|---------------|-----------|--|
| Suite 7  | \$18.00 SF/yr | 4,635     |  |
| Suite 12 | \$18.00 SF/yr | 1,400     |  |
| Suite 18 | \$16.00 SF/yr | 6,992     |  |
| Suite 19 | \$16.00 SF/yr | 9,918     |  |