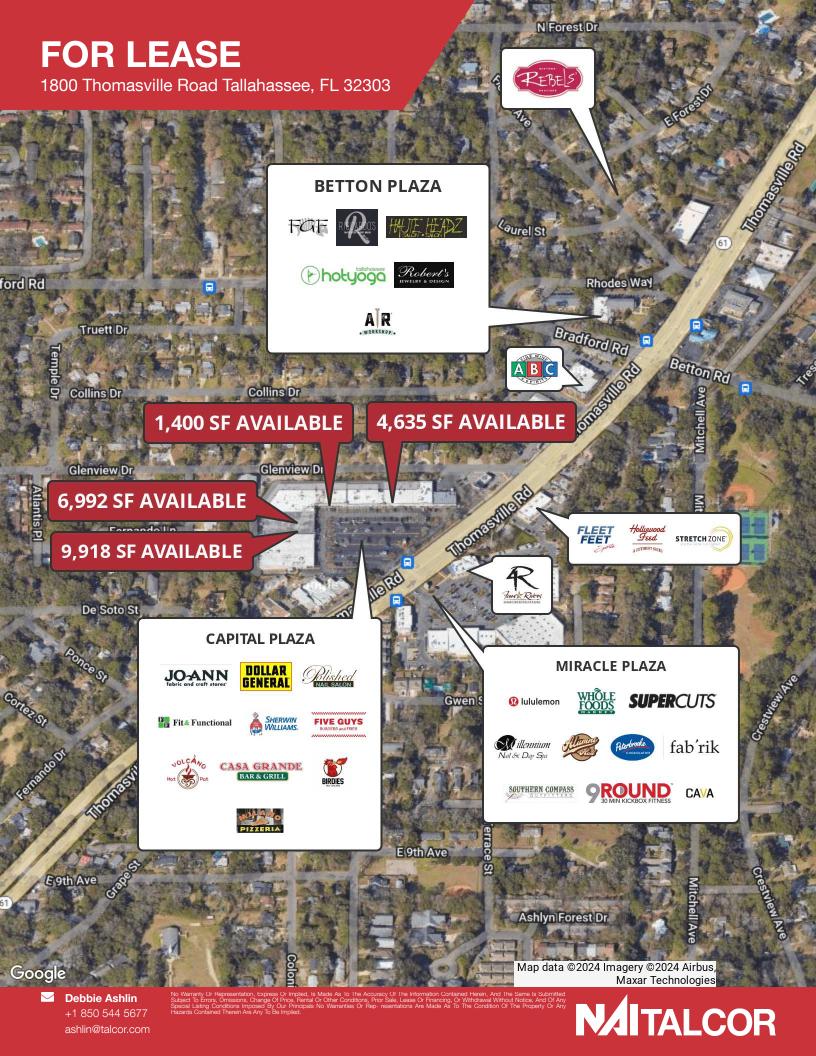

- Located on Thomasville Road with excellent visibility
- Directly across the street from Whole Foods in Midtown
- 2 entrances into the shopping center with Signalized Intersection
- Daily Traffic Count: Thomasville Road 31,500

#### Available Spaces

| Spaces   | Lease Rate    | Size (SF) |  |
|----------|---------------|-----------|--|
| Suite 7  | \$18.00 SF/yr | 4,635     |  |
| Suite 12 | \$18.00 SF/yr | 1,400     |  |
| Suite 18 | \$16.00 SF/yr | 6,992     |  |
| Suite 19 | \$16.00 SF/yr | 9,918     |  |