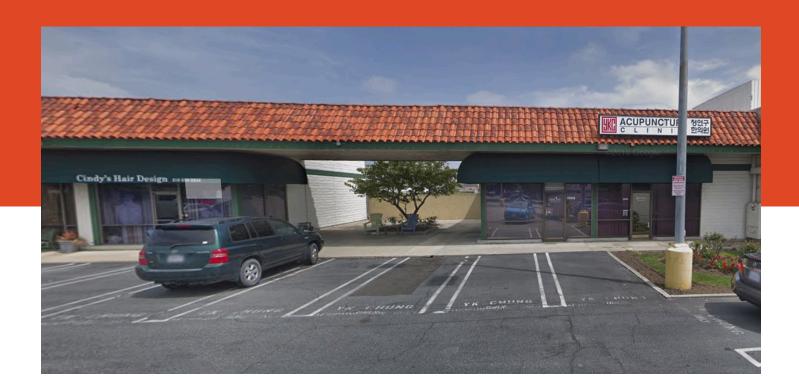

## 23520 CRENSHAW BOULEVARD

LOS ANGELES, CA 90505

## Property Highlights

Asking rent is \$3/SF plus NNN charges of \$0.45/SF

750 SF (former hair salon) and 1,750 SF (former chiropractor office) part of a larger 6,188 SF building

Built in 1974

**TOCC-GEN** zoning