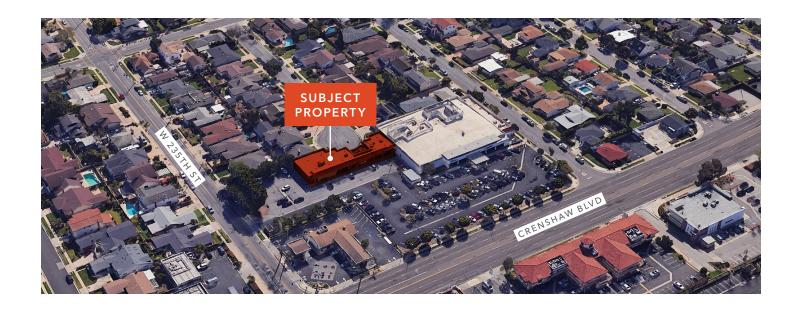

## 23520 CRENSHAW BOULEVARD

LOS ANGELES, CA 90505

## Property Highlights

Asking rent is \$3/SF plus NNN charges of \$0.45/SF

750 SF (former hair salon) and 1,750 SF (former chiropractor office) part of a larger 6,188 SF building

Built in 1974

**TOCC-GEN** zoning

6.95/1,000 SF parking ratio

43 parking spaces

Multi Tenancy