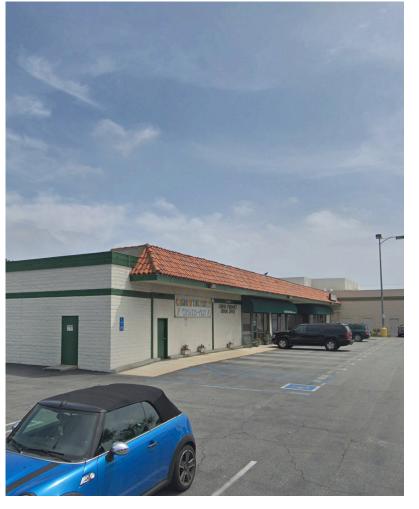

## 23520 CRENSHAW BOULEVARD

LOS ANGELES, CA 90505

## Property Highlights

Asking rent is \$3/SF plus NNN charges of \$0.45/SF

750 SF (former hair salon) and 1,750 SF (former chiropractor office) part of a larger 6,188 SF building

Built in 1974

**TOCC-GEN** zoning

6.95/1,000 SF parking ratio

43 parking spaces

Multi Tenancy