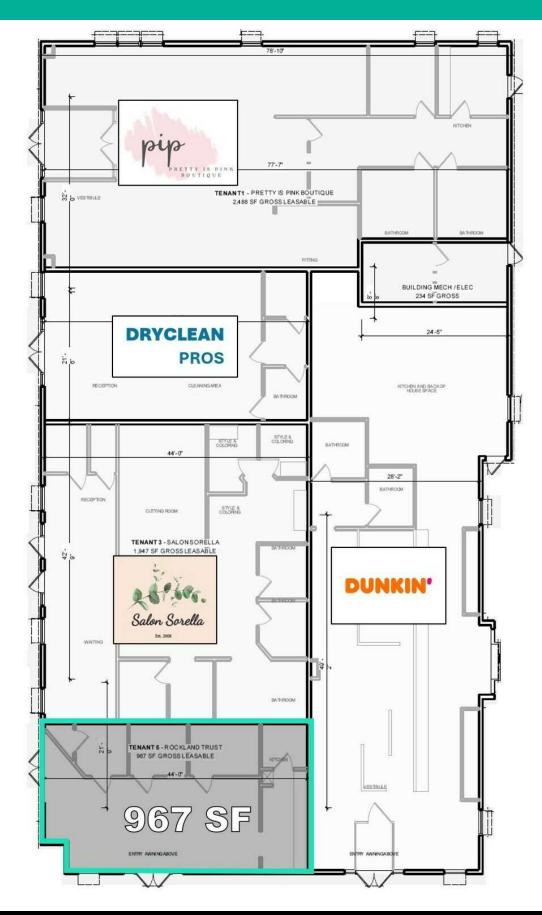

ice use. It's also great for many retailers as a corner endcap w/ great street visibility. Both the location and visibility make this a highly attractive space in this market.

Reach out today to learn more!

| OFFERING SUMMARY  |           |           |            |
|-------------------|-----------|-----------|------------|
| Lease Rate:       |           |           | Negotiable |
| Available SF:     |           |           | 967 SF     |
| Building Size:    |           |           | 9,524 SF   |
|                   |           |           |            |
| DEMOGRAPHICS      | 1 MILE    | 3 MILES   | 5 MILES    |
| Total Population  | 4,058     | 27,687    | 66,677     |
| Average HH Income | \$145,128 | \$181,386 | \$183,225  |





### Site Plan

## **FOR LEASE** • SILVER MAPLE COMMON





## **FOR LEASE** • 470 KING STREET

#### **Interior Photos**