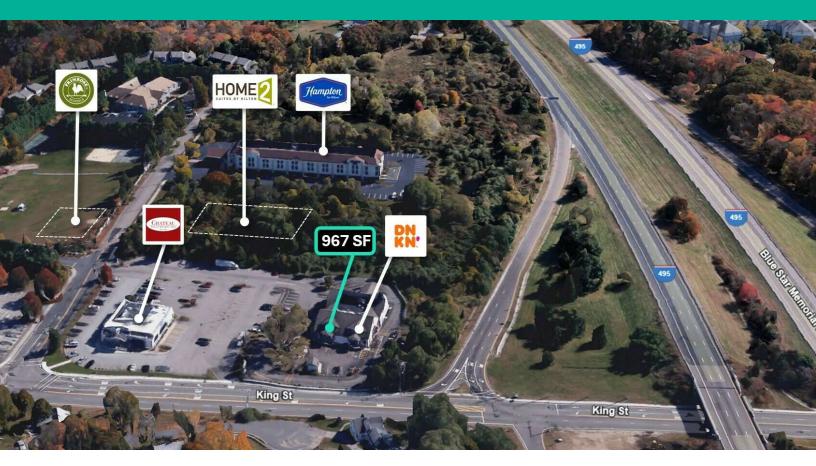

#### **PROPERTY DESCRIPTION**

Silver Maple Common is a highly visible retail center right off I-495. The 967 SF available space is adjacent to a Dunkin' that consistently sees high traffic volume. It's currently built-out as excellent Class A office space that's turnkey ready for any financial, law or other other office use. It's also great for many retailers as a corner endcap w/ great street visibility. Both the location and visibility make this a highly attractive space in this market.

Reach out today to learn more!

| OFFERING SUMMARY  |           |           |            |
|-------------------|-----------|-----------|------------|
| Lease Rate:       |           |           | Negotiable |
| Available SF:     |           |           | 967 SF     |
| Building Size:    |           |           | 9,524 SF   |
|                   |           |           |            |
| DEMOGRAPHICS      | 1 MILE    | 3 MILES   | 5 MILES    |
| Total Population  | 4,058     | 27,687    | 66,677     |
| Average HH Income | \$145,128 | \$181,386 | \$183,225  |