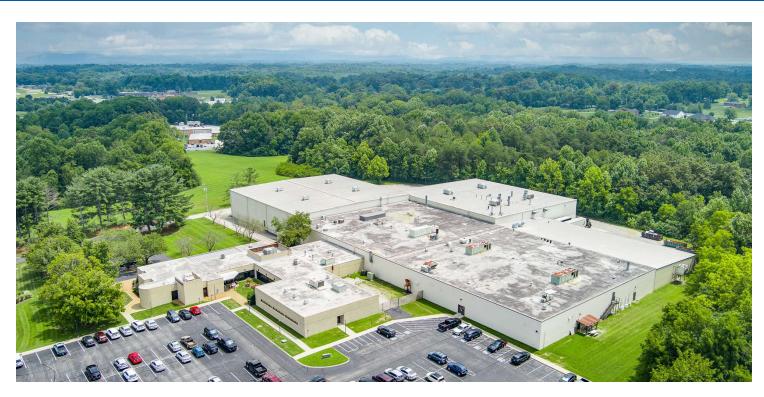

PUTNAM COUNTY MANUFACTURING FACILITY 100,000SF Manufacturing facility, Cookeville, TN

#### **PROPERTY OVERVIEW**

The climate controlled manufacturing facility is available in 18,000SF to 100,000SF in a phased approach. The ceiling height varies ranging from 20'- 28'. There are multiple 480 volt 3 phase service entrances throughout the facility with sealed concrete floors. The updated office delivers an upscale corporate presentation with all of the amenities of a premium manufacturing facility.

#### **PROPERTY HIGHLIGHTS**

- - Up to 100,000 SF of available space
- - Ample parking for storage and employees
- - Versatile layout for customizable use
- Modern facilities and infrastructure
- Convenient access for logistics and transportation
- High ceilings 20'-28'
- Meticulously maintained manufacturing facility
- Flexible lease terms