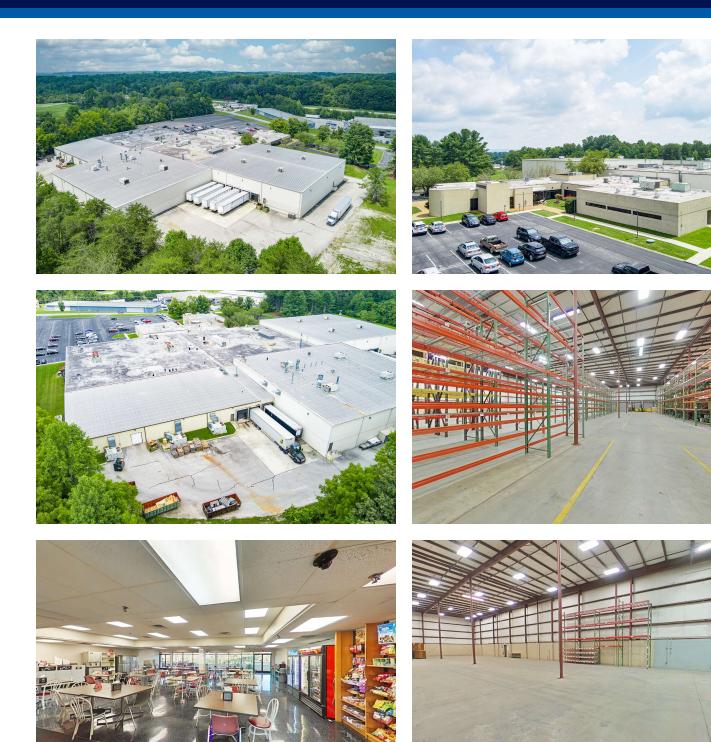

#### **PROPERTY OVERVIEW**

The climate controlled manufacturing facility is available in 18,000SF to 100,000SF in a phased approach. The ceiling height varies ranging from 20'- 28'. There are multiple 480 volt 3 phase service entrances throughout the facility with sealed concrete floors. The updated office delivers an upscale corporate presentation with all of the amenities of a premium manufacturing facility.

#### **PROPERTY HIGHLIGHTS**

- - Up to 100,000 SF of available space
- - Ample parking for storage and employees
- - Versatile layout for customizable use
- Modern facilities and infrastructure
- Convenient access for logistics and transportation
- High ceilings 20'-28'
- Meticulously maintained manufacturing facility
- Flexible lease terms