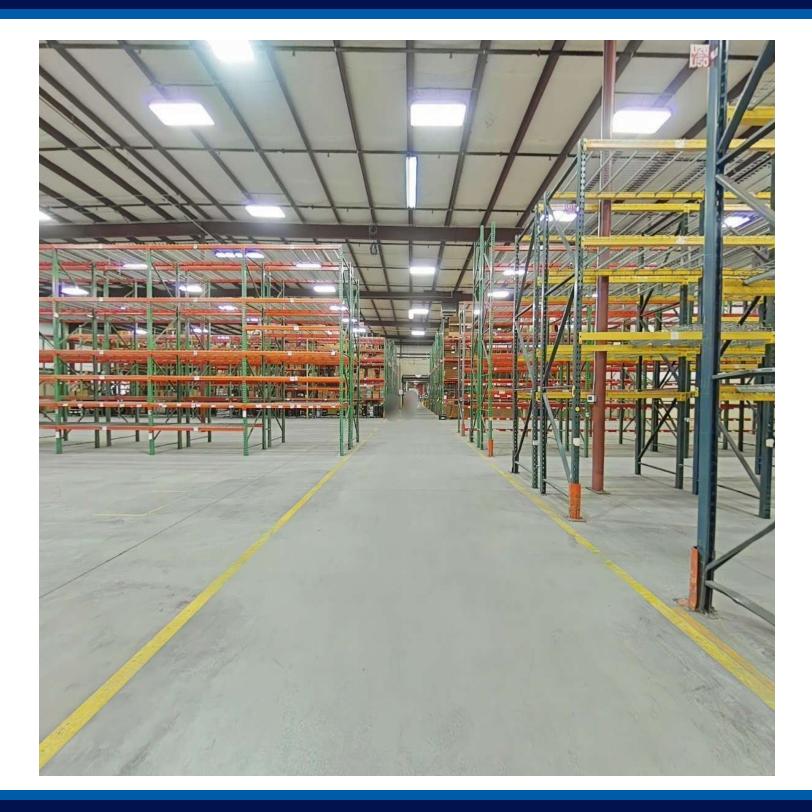

#### **PROPERTY OVERVIEW**

The climate controlled manufacturing facility is available in 18,000SF to 100,000SF in a phased approach. The ceiling height varies ranging from 20'- 28'. There are multiple 480 volt 3 phase service entrances throughout the facility with sealed concrete floors. The updated office delivers an upscale corporate presentation with all of the amenities of a premium manufacturing facility.

#### **PROPERTY HIGHLIGHTS**

- - Up to 100,000 SF of available space
- - Ample parking for storage and employees
- - Versatile layout for customizable use
- Modern facilities and infrastructure
- Convenient access for logistics and transportation
- High ceilings 20'-28'
- Meticulously maintained manufacturing facility
- Flexible lease terms