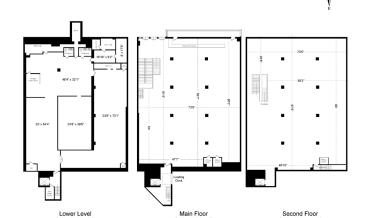

## **2231-2237 THIRD AVENUE**

Large commercial building, located in prime Harlem area, spans over 22,000 square feet.

## **FEATURES**

- Two levels
- Large open area
- Full basement
- Dedicated office spaces
- Escalator
- Two bathrooms
- Elevator

SCAN FOR LISTING DETAILS

Conveniently located to serve occupants and visitors alike. These facilities are designed to provide comfort and meet the needs of all users.

With its prime location, spacious design, and multiple options for utilization, this commercial building is an excellent choice for businesses seeking a vibrant and accessible space.

2231 Third Avenue