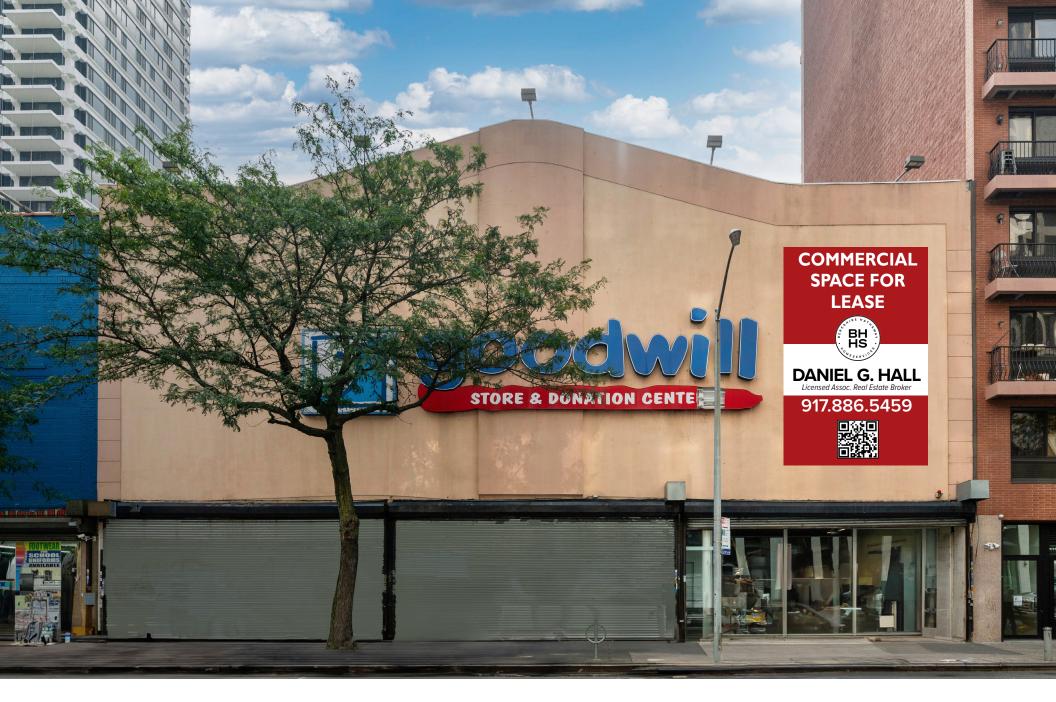

BERKSHIRE | NEW YORK HATHAWAY | PROPERTIES

**2231-2237 THIRD AVENUE** 

NEW YORK, NY 10035

## **2231-2237 THIRD AVENUE**

Large commercial building, located in prime Harlem area, spans over 22,000 square feet.