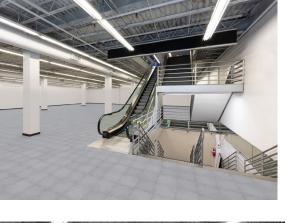

## **FEATURES**

- Two levels
- Large open area
- Full basement
- Dedicated office spaces
- Escalator
- Two bathrooms
- Elevator

SCAN FOR LISTING DETAILS

Conveniently located to serve occupants and visitors alike. These facilities are designed to provide comfort and meet the needs of all users.

With its prime location, spacious design, and multiple options for utilization, this commercial building is an excellent choice for businesses seeking a vibrant and accessible space.

2231 Third Avenue