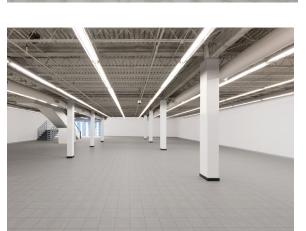

## **FEATURES**

- Two levels
- Large open area
- Full basement
- Dedicated office spaces
- Escalator
- Two bathrooms
- Elevator

SCAN FOR LISTING DETAILS

Conveniently located to serve occupants and visitors alike. These facilities are designed to provide comfort and meet the needs of all users.

With its prime location, spacious design, and multiple options for utilization, this commercial building is an excellent choice for businesses seeking a vibrant and accessible space.

2231 Third Avenue