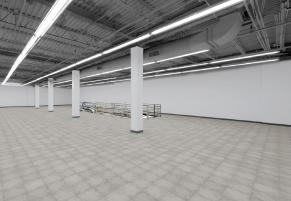

## **FEATURES**

- Two levels
- Large open area
- Full basement
- Dedicated office spaces
- Escalator
- Two bathrooms
- Elevator

SCAN FOR LISTING DETAILS

Conveniently located to serve occupants and visitors alike. These facilities are designed to provide comfort and meet the needs of all users.

With its prime location, spacious design, and multiple options for utilization, this commercial building is an excellent choice for businesses seeking a vibrant and accessible space.

2231 Third Avenue