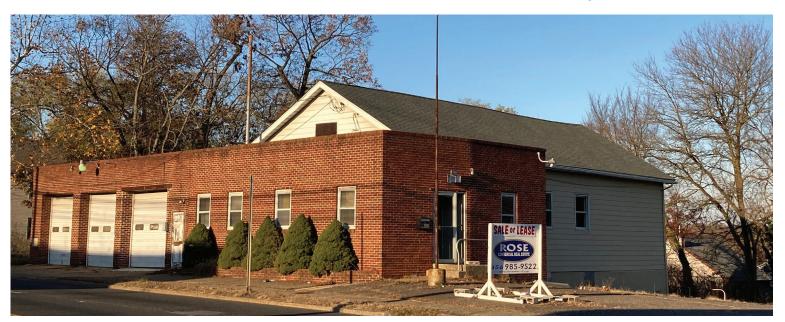

## 102 WHITE HORSE PIKE, SOMERDALE, NJ

**Property Description:** 

Size:

Taxes:

Lease Rate:

**Sale Price:** 

Comments:

Freestanding Office / Flex Building

3,300 +/- SF on 0.75 acre lot

\$9,732.00 (2022)

\$6,000.00/ Month NNN

\$850,000.00

- Highly visible location on heavily traveled White Horse Pike
- Two Entrances on White Horse Pike
- Large parking area
- Full basement