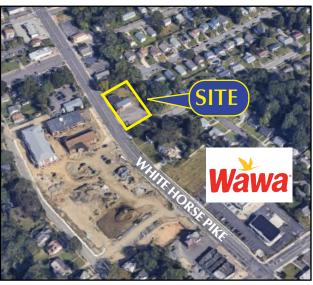

## 102 WHITE HORSE PIKE, SOMERDALE, NJ

**Property Description:** 

Size:

Taxes:

Lease Rate:

**Sale Price:** 

Comments:

Freestanding Office / Flex Building

3,300 +/- SF on 0.75 acre lot

\$9,732.00 (2022)

\$6,000.00/ Month NNN

\$850,000.00

- Highly visible location on heavily traveled White Horse Pike
- Two Entrances on White Horse Pike
- Large parking area
- Full basement