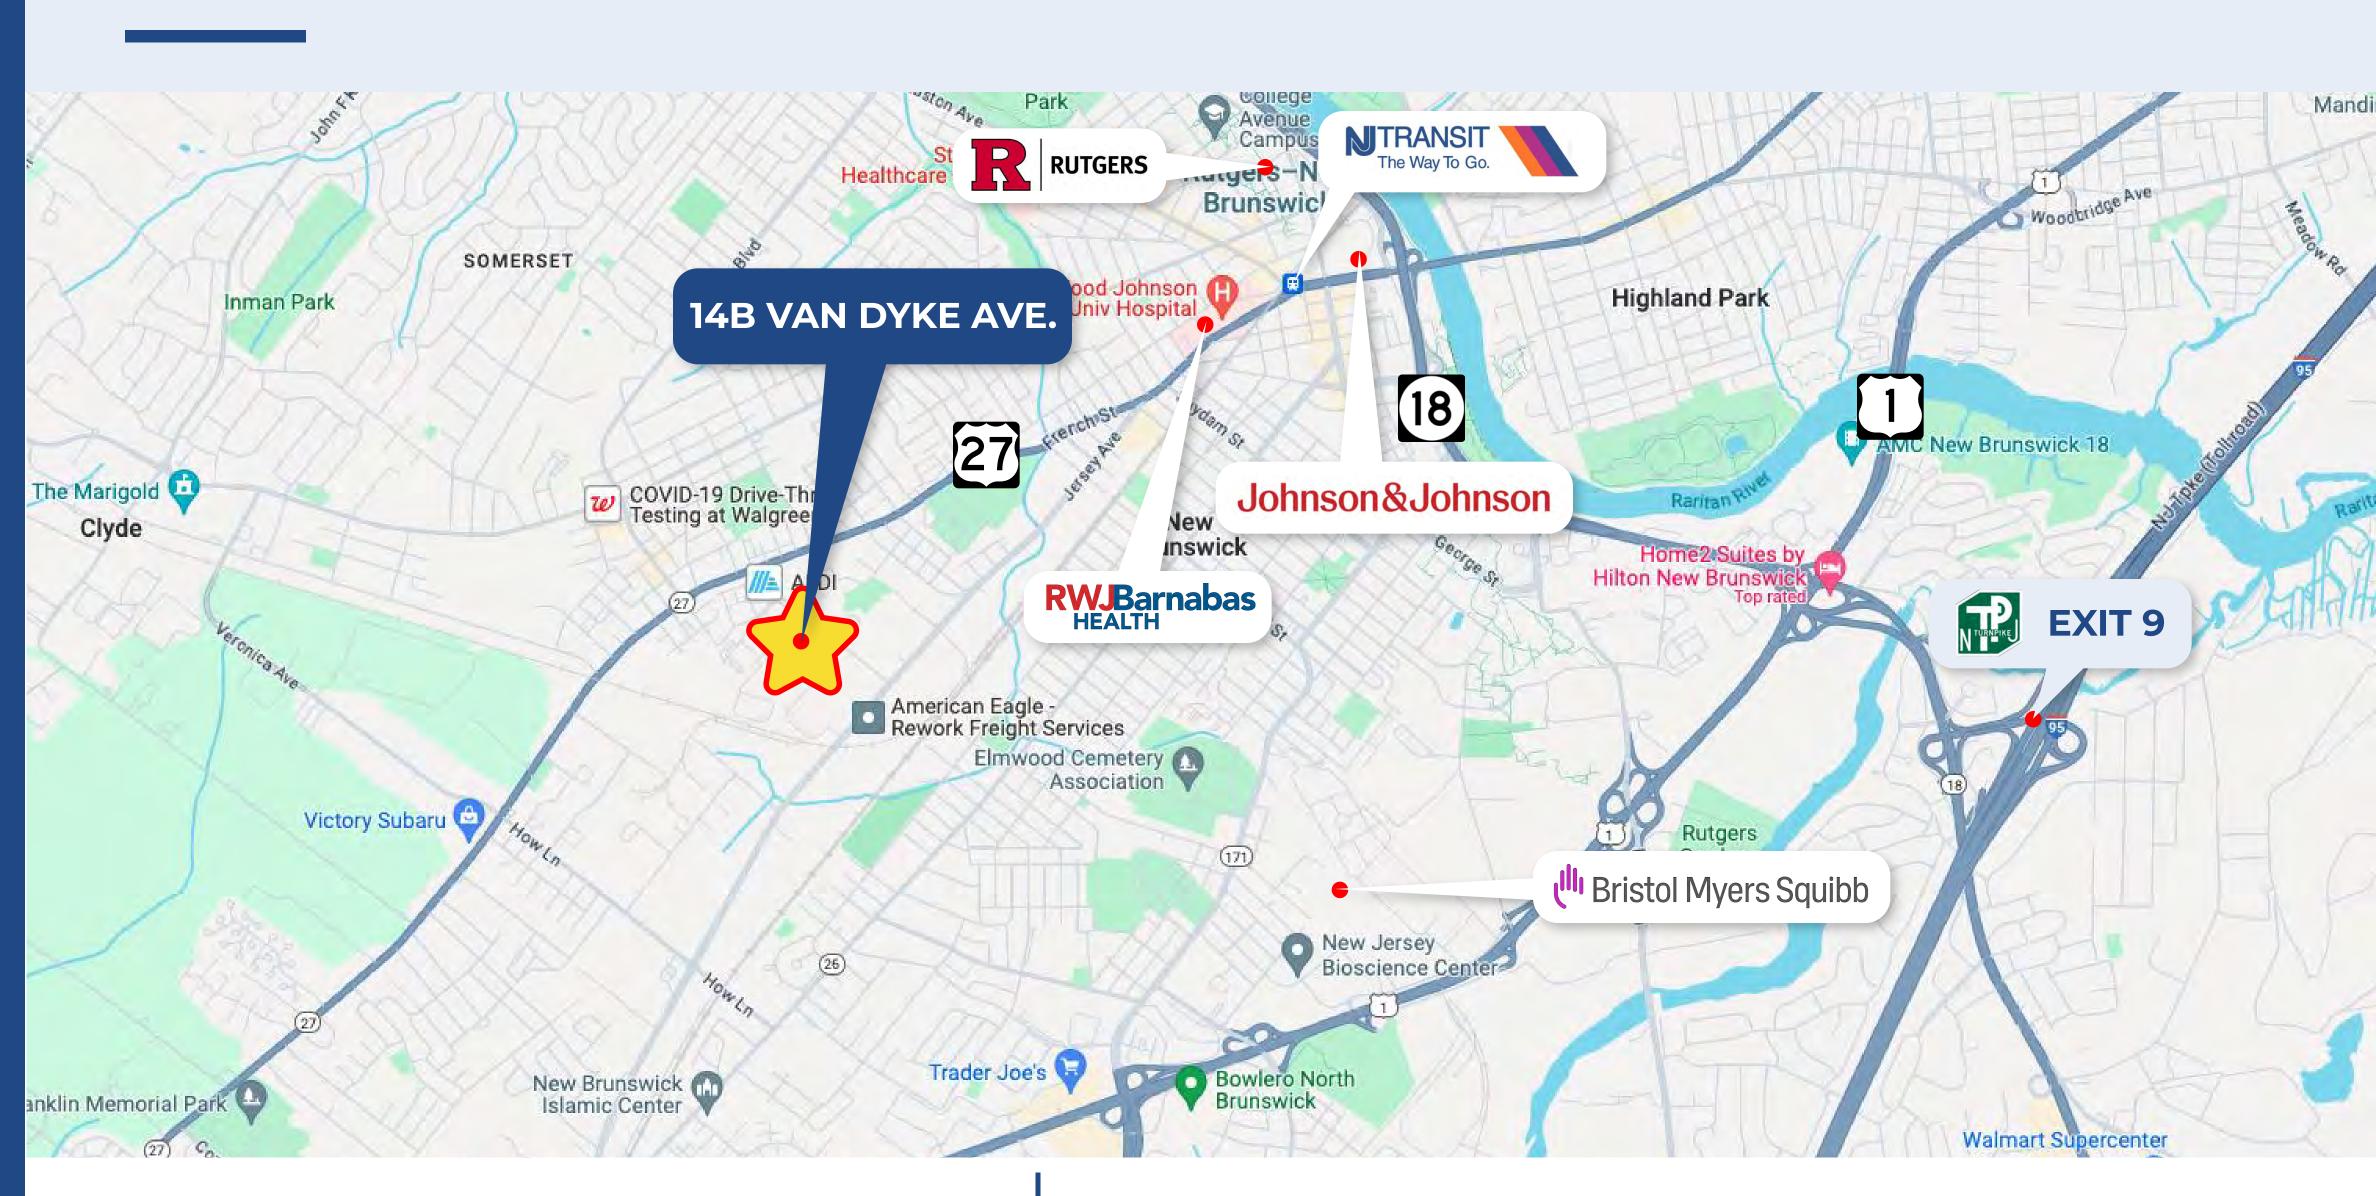

### **TRAVEL & TENANTS MAP**

#### **TRAVEL ROUTES:**

Close proximity to Exit 9 of the NJ Turnpike, Exits 4 & 2A/B of I-287, and Routes 1, 9 and 27. Walking distance to the Jersey Avenue NJ Transit Train Station.

#### **AREA TENANTS:**

Near Rutgers University and major employers including J&J World Headquarters, Bristol-Myers Squibb, and Robert Wood Johnson University Hospital. In addition, currently under construction is the HELIX which is the largest investment in life sciences and medical education in the State with Nokia Bell Labs already committed for 350,000 square feet of R&D facilities.