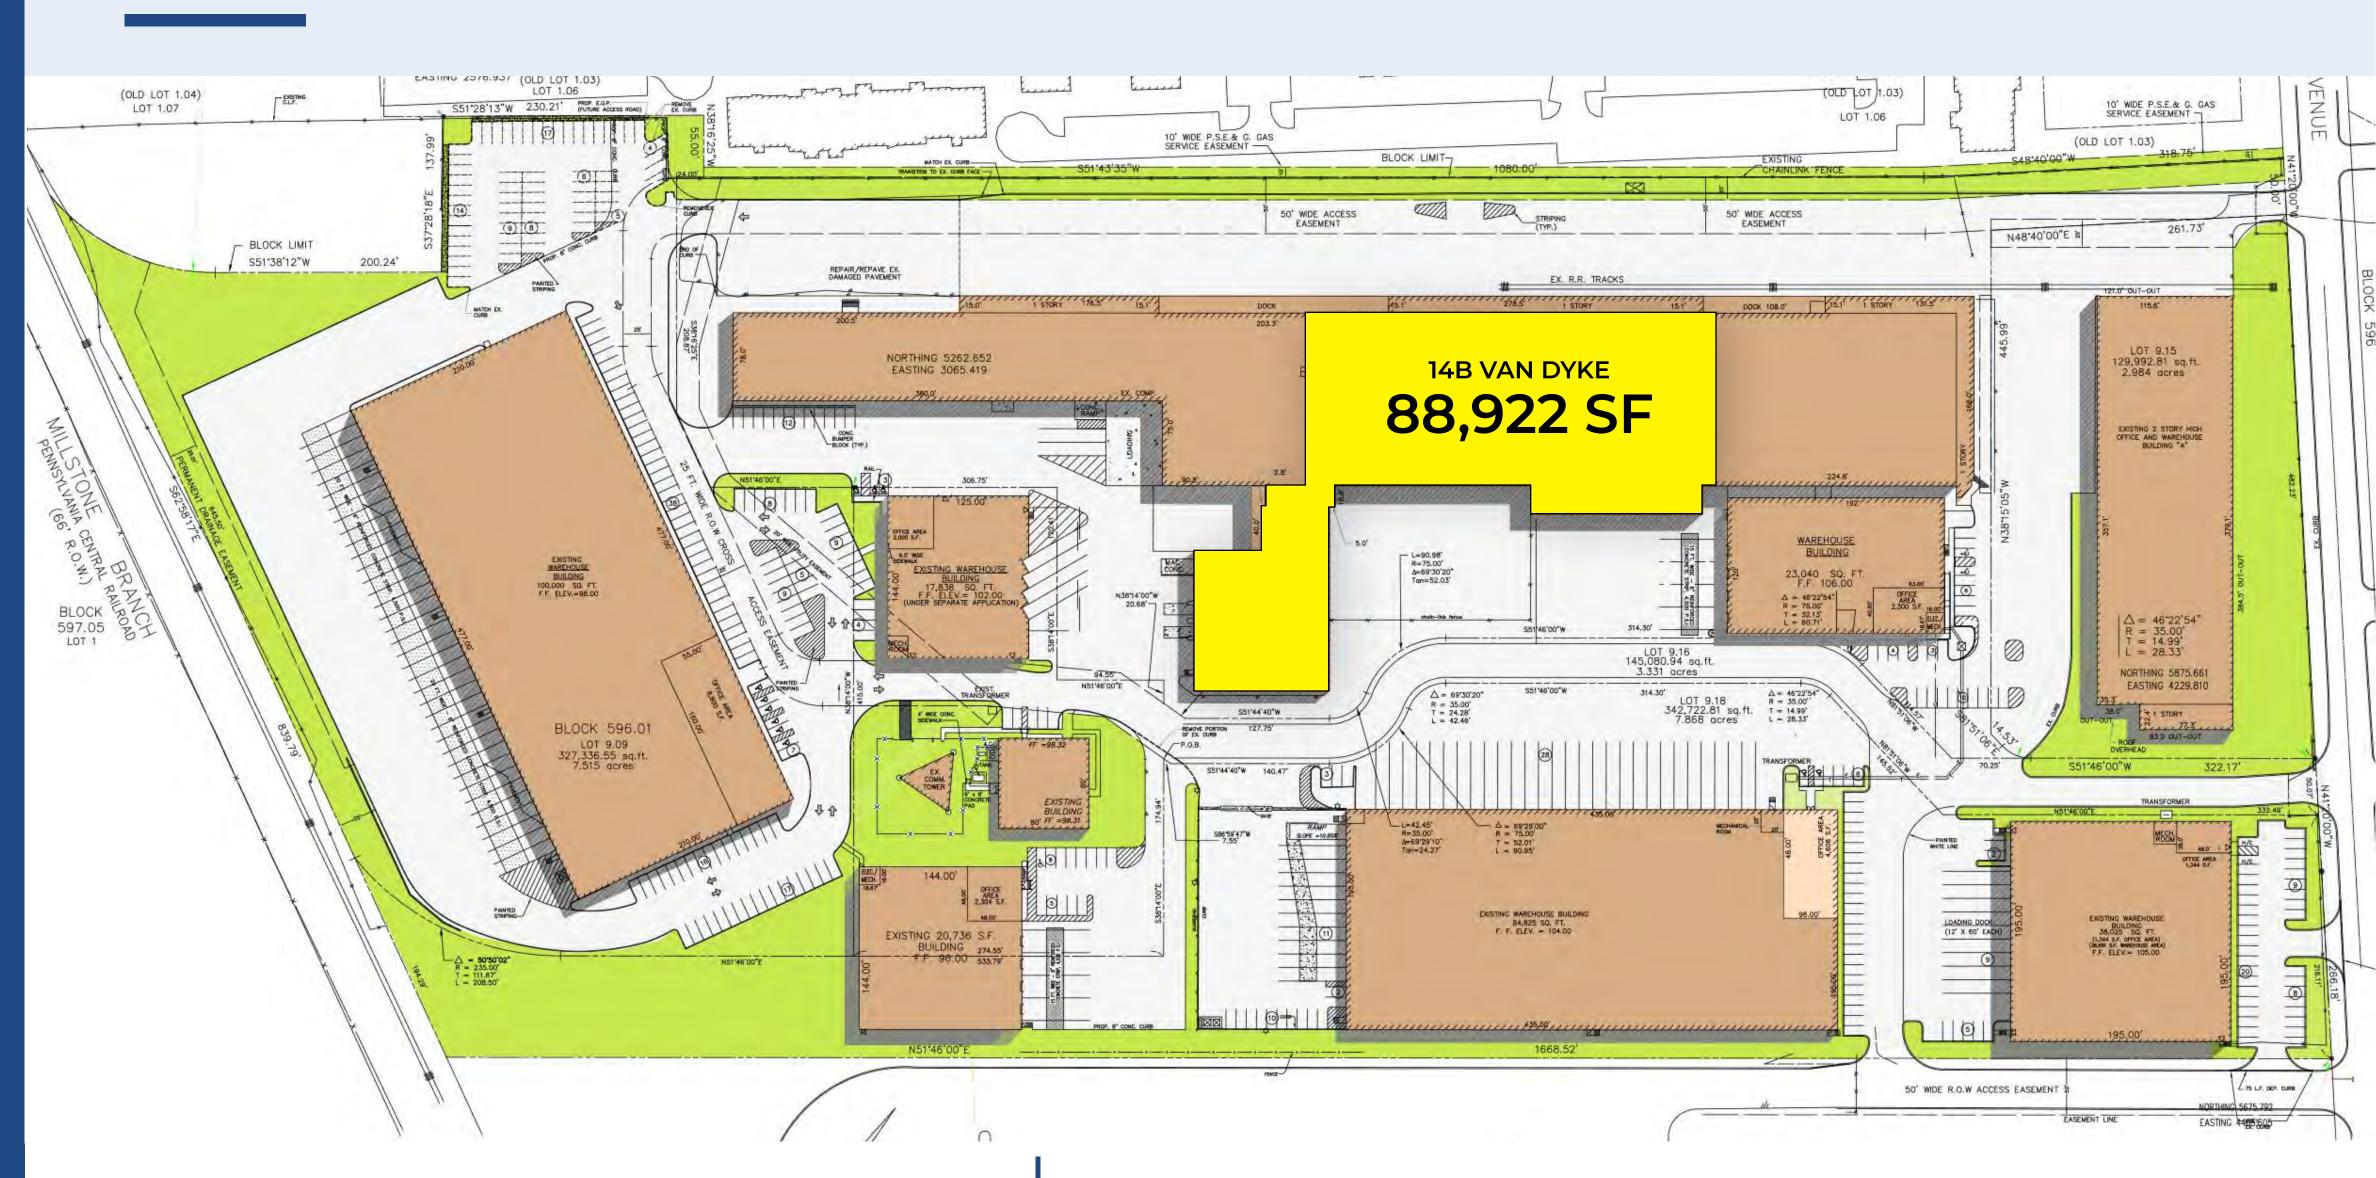

ZONING:** 

1-2 General Industrial

**CEILING HEIGHT:** 

+/- 35' - 45' (28'-0" clear to underside of crane way)

**LOADING FACILITIES:** 

- Six (6) Tailboard loading docks
- Twelve (12) Drive-in doors

**COLUMN SPACING:** 

75x25

**SPRINKLER:** 

Dry system throughout

**ELECTRIC:** 

1,200 amps

**POSSESSION:** 

11/1/2024

**ASKING RENT:** 

Call For Details



JFREEMAN@WICKCOMPANIES.COM 732.750.4444

#### **NICK CARACAPPA**



### 14B VAN DYKE AVENUE

**NEW BRUNSWICK, NJ** 

# 88,922 SF FOR LEASE













#### **JON FREEMAN**

JFREEMAN@WICKCOMPANIES.COM 732.750.4444

#### **NICK CARACAPPA**





### 14B VAN DYKE AVENUE

**NEW BRUNSWICK, NJ** 

# 88,922 SF FOR LEASE













#### **JON FREEMAN**

JFREEMAN@WICKCOMPANIES.COM 732.750.4444

#### **NICK CARACAPPA**



# SITE PLAN





#### **JON FREEMAN**

JFREEMAN@WICKCOMPANIES.COM 732.750.4444

#### **NICK CARACAPPA**

### **TRAVEL & TENANTS MAP**





#### **TRAVEL ROUTES:**

Close proximity to Exit 9 of the NJ Turnpike, Exits 4 & 2A/B of I-287, and Routes 1, 9 and 27. Walking distance to the Jersey Avenue NJ Transit Train Station.



#### **AREA TENANTS:**

Near Rutgers University and major employers including J&J World Headquarters, Bristol-Myers Squibb, and Robert Wood Johnson University Hospital. In addition, currently under construction is the HELIX which is the largest investment in life sciences and medical education in the State with Nokia Bell Labs already committed for 350,000 square feet of R&D facilities.



#### **JON FREEMAN**

JFREEMAN@WICKCOMPANIES.COM 732.750.4444

#### **NICK CARACAPPA**

### **