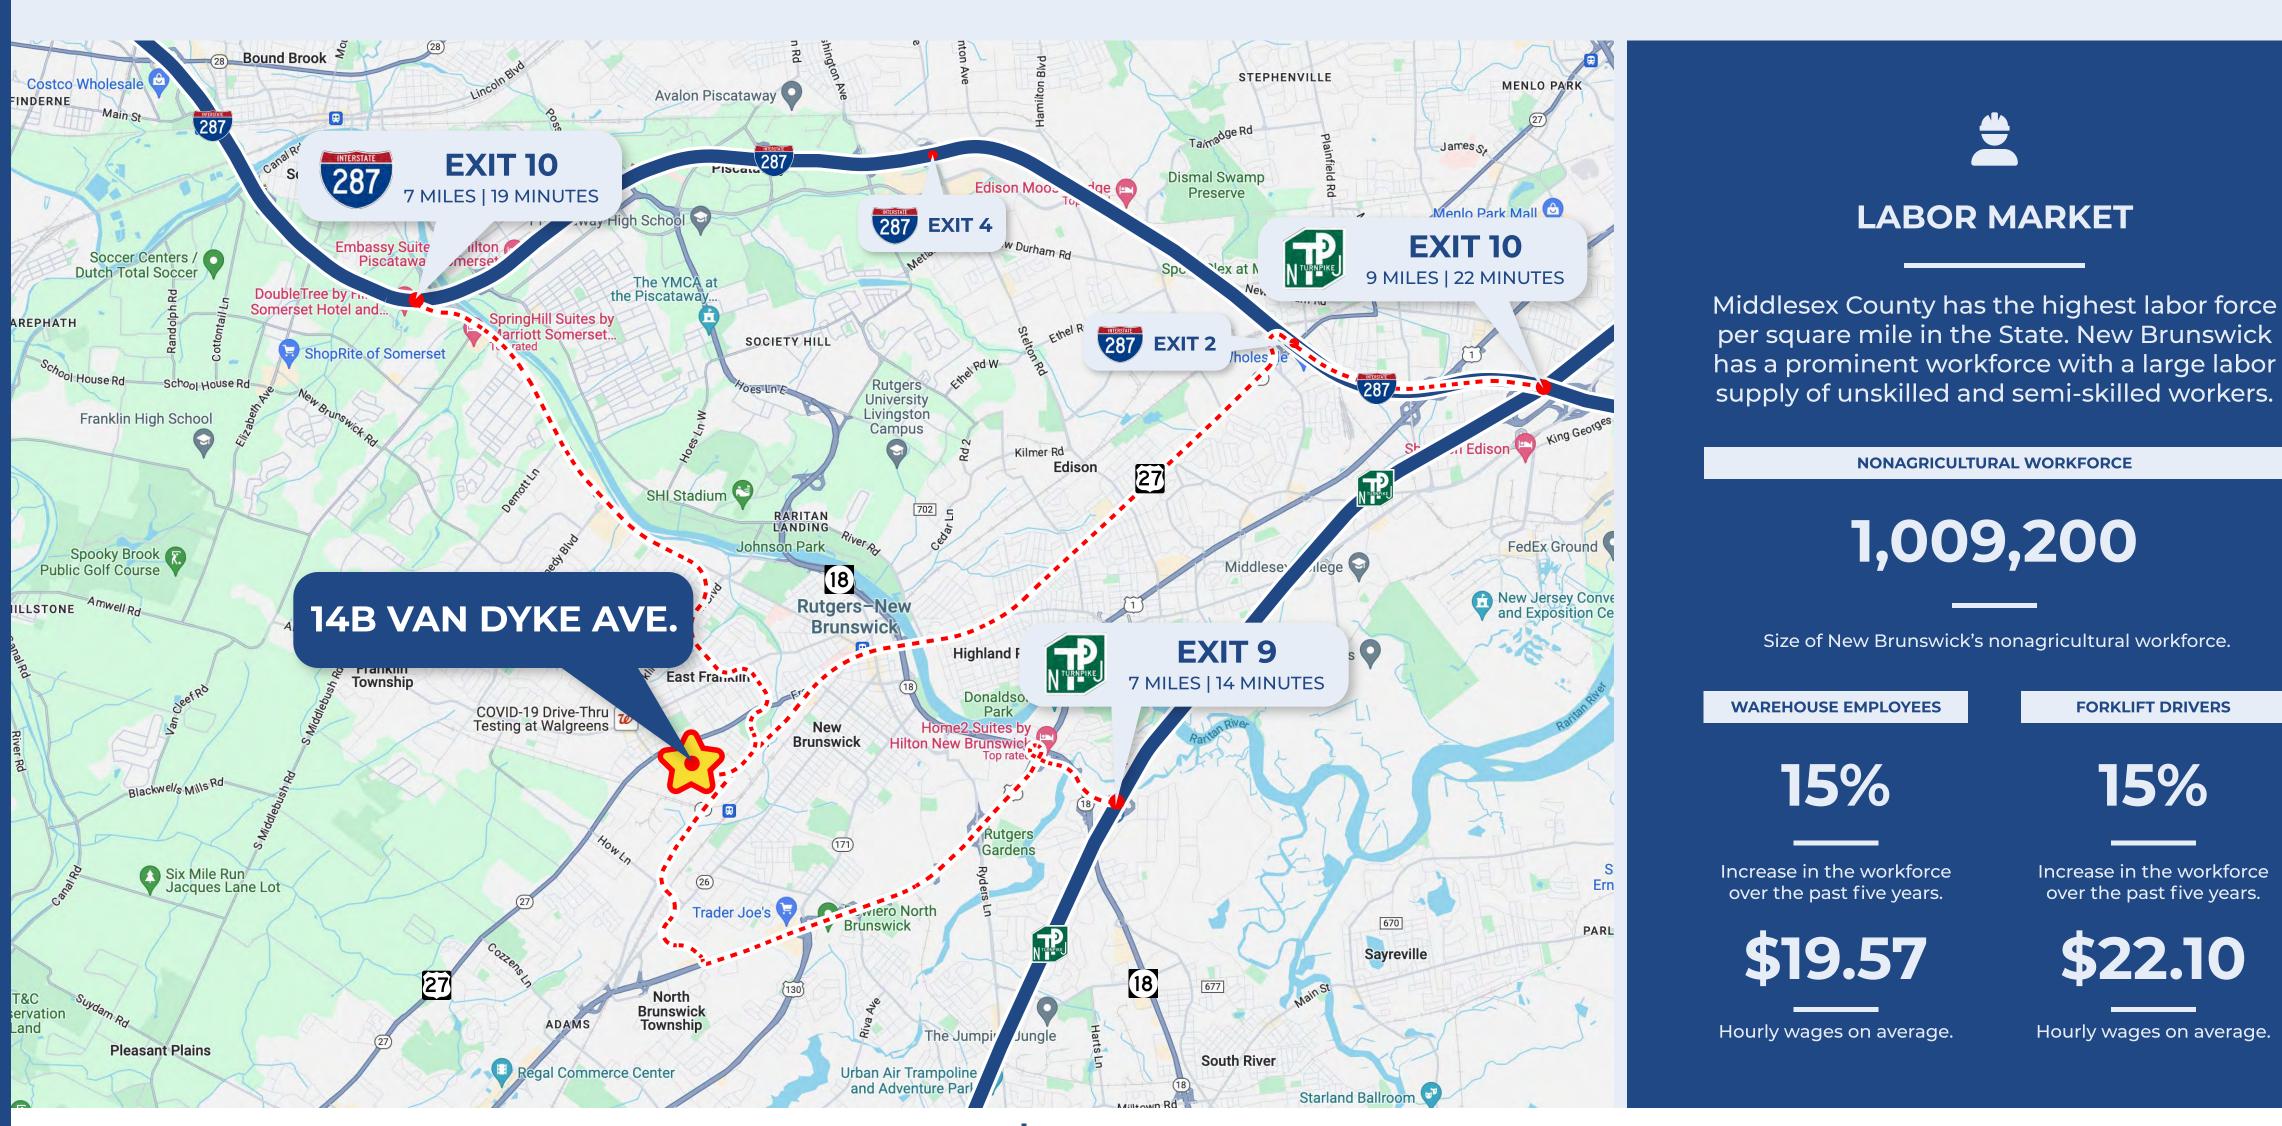

### **ACCESS MAP & LABOR STATISTICS**

per square mile in the State. New Brunswick has a prominent workforce with a large labor supply of unskilled and semi-skilled workers.

Size of New Brunswick's nonagricultural workforce.

**FORKLIFT DRIVERS** 

15%

over the past five years.

Hourly wages on average.