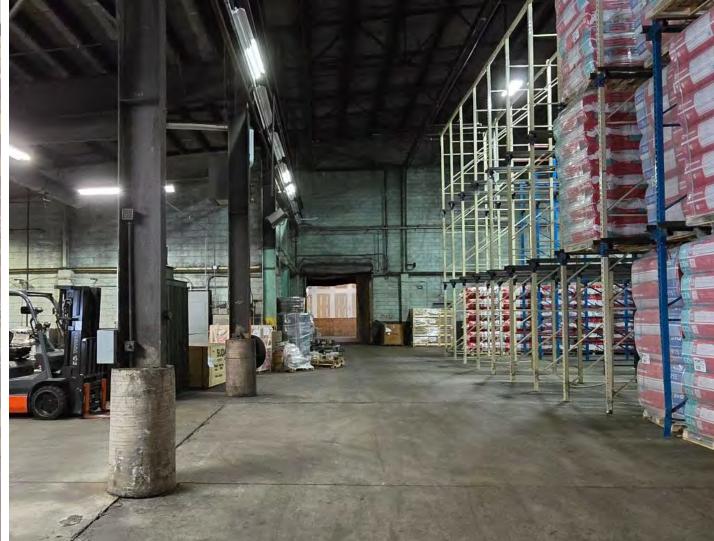

### PROPERTY INFORMATION

**BUILDING SIZE:** 

88,922 SF - Interior (will consider subdivision)

**OFFICE:** 

4,000 SF

**PARKING:** 

Ample Parking for *Cars*Parking for *Trailers* against building

**ZONING:** 

1-2 General Industrial

**CEILING HEIGHT:** 

+/- 35' - 45' (28'-0" clear to underside of crane way)

**LOADING FACILITIES:** 

- Six (6) Tailboard loading docks
- Twelve (12) Drive-in doors

**COLUMN SPACING:** 

75x25

**SPRINKLER:** 

Dry system throughout

**ELECTRIC:** 

1,200 amps

**POSSESSION:** 

11/1/2024

**ASKING RENT:** 