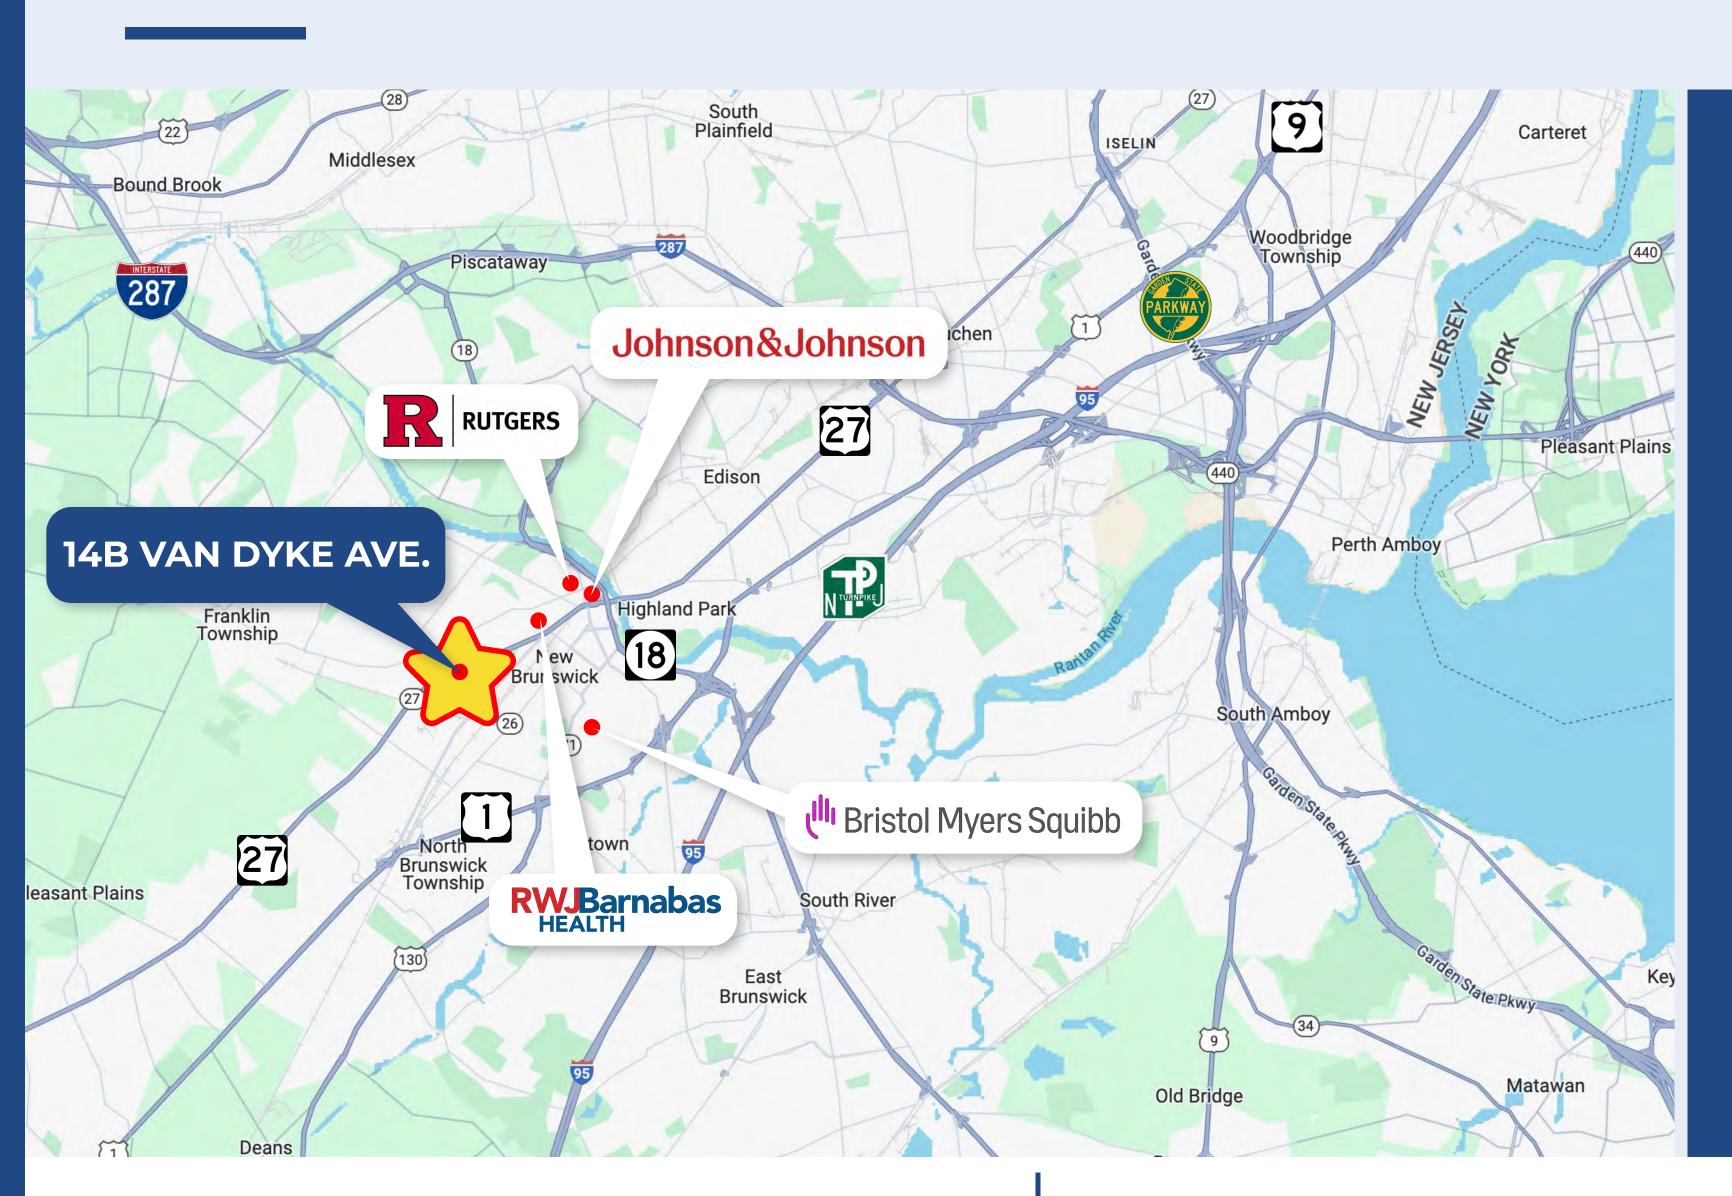

G FACILITIES:** 

- Six (6) Tailboard loading docks
- Twelve (12) Drive-in doors

**COLUMN SPACING:** 

75x25

**SPRINKLER:** 

Dry system throughout

**ELECTRIC:** 

1,200 amps

**POSSESSION:** 

11/1/2024

**ASKING RENT:** 

Call For Details



JFREEMAN@WICKCOMPANIES.COM 732.750.4444

#### **NICK CARACAPPA**



### 14B VAN DYKE AVENUE

**NEW BRUNSWICK, NJ** 

# 88,922 SF FOR LEASE













#### **JON FREEMAN**

JFREEMAN@WICKCOMPANIES.COM 732.750.4444

#### **NICK CARACAPPA**





### 14B VAN DYKE AVENUE

**NEW BRUNSWICK, NJ** 

# 88,922 SF FOR LEASE













#### **JON FREEMAN**

JFREEMAN@WICKCOMPANIES.COM 732.750.4444

#### **NICK CARACAPPA**



# SITE PLAN





#### **JON FREEMAN**

JFREEMAN@WICKCOMPANIES.COM 732.750.4444

#### **NICK CARACAPPA**

### **TRAVEL & TENANTS MAP**





#### **TRAVEL ROUTES:**

Close proximity to Exit 9 of the NJ Turnpike, Exits 4 & 2A/B of I-287, and Routes 1, 9 and 27. Walking distance to the Jersey Avenue NJ Transit Train Station.



#### **AREA TENANTS:**

Near Rutgers University and major employers including J&J World Headquarters, Bristol-Myers Squibb, and Robert Wood Johnson University Hospital. In addition, currently under construction is the HELIX which is the largest investment in life sciences and medical education in the State with Nokia Bell Labs already committed for 350,000 square feet of R&D facilities.



#### **JON FREEMAN**

JFREEMAN@WICKCOMPANIES.COM 732.750.4444

#### **NICK CARACAPPA**

### **NEW BRUNSWICK, NJ**

# LOCATION MAP





### **JON FREEMAN**

JFREEMAN@WICKCOMPANIES.COM 732.750.4444

#### **NICK CARACAP