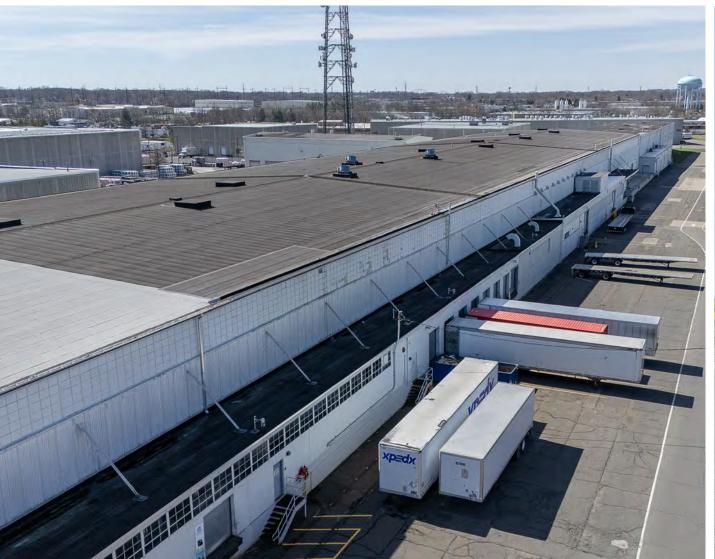

### PROPERTY INFORMATION

**BUILDING SIZE:** 

88,922 SF - Interior (will consider subdivision)

**OFFICE:** 

4,000 SF

**PARKING:** 

Ample Parking for *Cars*Parking for *Trailers* against building

**ZONING:** 

1-2 General Industrial

**CEILING HEIGHT:** 

+/- 35' - 45' (28'-0" clear to underside of crane way)

**LOADING FACILITIES:** 

- Six (6) Tailboard loading docks
- Twelve (12) Drive-in doors

**COLUMN SPACING:** 

75x25

**SPRINKLER:** 

Dry system throughout

**ELECTRIC:** 

1,200 amps

**POSSESSION:** 

11/1/2024

**ASKING RENT:** 