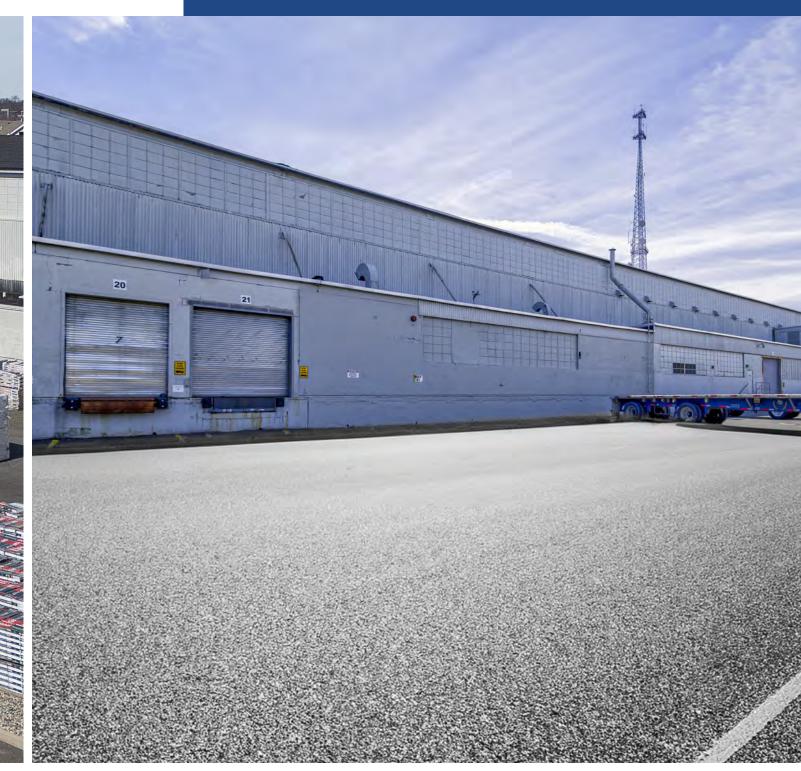

### PROPERTY INFORMATION

**BUILDING SIZE:** 

88,922 SF - Interior (will consider subdivision)

**OFFICE:** 

4,000 SF

**PARKING:** 

Ample Parking for *Cars*Parking for *Trailers* against building

**ZONING:** 

1-2 General Industrial

**CEILING HEIGHT:** 

+/- 35' - 45' (28'-0" clear to underside of crane way)

**LOADING FACILITIES:** 

- Six (6) Tailboard loading docks
- Twelve (12) Drive-in doors

**COLUMN SPACING:** 

75x25

**SPRINKLER:** 

Dry system throughout

**ELECTRIC:** 

1,200 amps

**POSSESSION:** 

11/1/2024

**ASKING RENT:** 