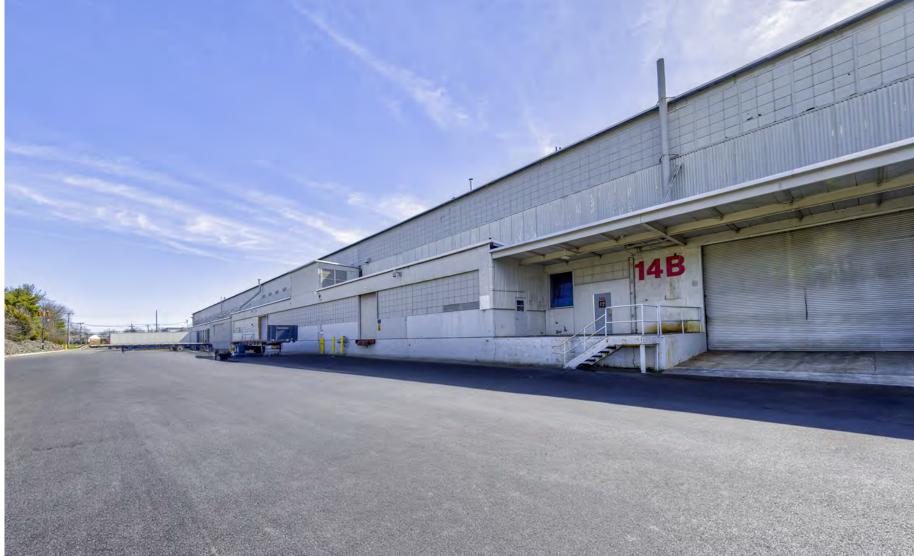

### 14B VAN DYKE AVENUE

**NEW BRUNSWICK, NJ** 

# 88,922 SF FOR LEASE

### PROPERTY INFORMATION

**BUILDING SIZE:** 

88,922 SF - Interior (will consider subdivision)

**OFFICE:** 

4,000 SF

**PARKING:** 

Ample Parking for *Cars*Parking for *Trailers* against building

**ZONING:** 

1-2 General Industrial

**CEILING HEIGHT:** 

+/- 35' - 45' (28'-0" clear to underside of crane way)

**LOADING FACILITIES:** 

- Six (6) Tailboard loading docks
- Twelve (12) Drive-in doors

**COLUMN SPACING:** 

75x25

**SPRINKLER:** 

Dry system throughout

**ELECTRIC:** 

1,200 amps

**POSSESSION:** 

11/1/2024

**ASKING RENT:** 