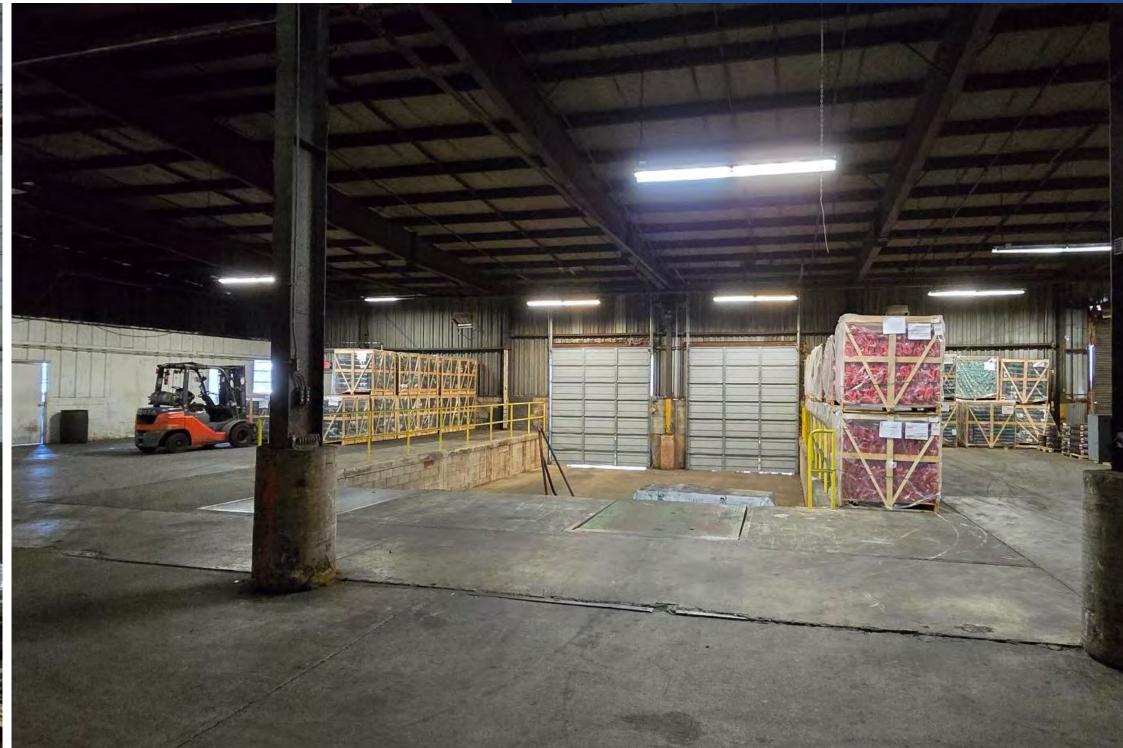

### PROPERTY INFORMATION

**BUILDING SIZE:** 

88,922 SF - Interior (will consider subdivision)

**OFFICE:** 

4,000 SF

**PARKING:** 

Ample Parking for *Cars*Parking for *Trailers* against building

**ZONING:** 

1-2 General Industrial

**CEILING HEIGHT:** 

+/- 35' - 45' (28'-0" clear to underside of crane way)

**LOADING FACILITIES:** 

- Six (6) Tailboard loading docks
- Twelve (12) Drive-in doors

**COLUMN SPACING:** 

75x25

**SPRINKLER:** 

Dry system throughout

**ELECTRIC:** 

1,200 amps

**POSSESSION:** 

11/1/2024

**ASKING RENT:** 