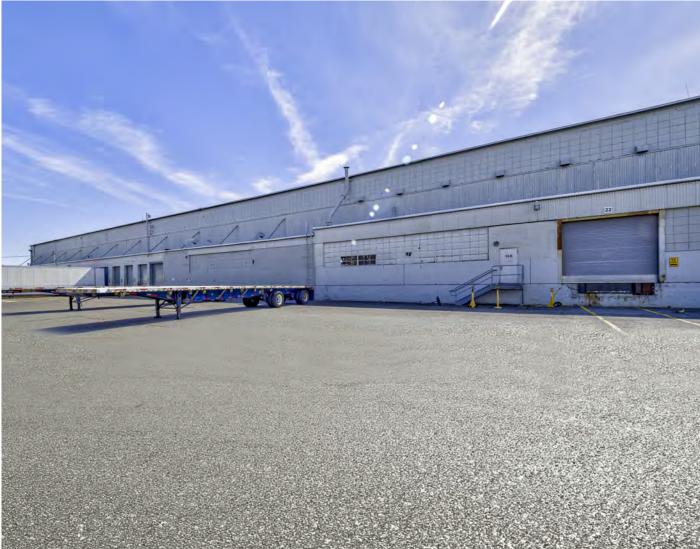

### 14B VAN DYKE AVENUE

**NEW BRUNSWICK, NJ** 

# 88,922 SF FOR LEASE

### PROPERTY INFORMATION

**BUILDING SIZE:** 

88,922 SF - Interior (will consider subdivision)

**OFFICE:** 

4,000 SF

**PARKING:** 

Ample Parking for *Cars*Parking for *Trailers* against building

**ZONING:** 

1-2 General Industrial

**CEILING HEIGHT:** 

+/- 35' - 45' (28'-0" clear to underside of crane way)

**LOADING FACILITIES:** 

- Six (6) Tailboard loading docks
- Twelve (12) Drive-in doors

**COLUMN SPACING:** 

75x25

**SPRINKLER:** 

Dry system throughout

**ELECTRIC:** 

1,200 amps

**POSSESSION:** 

11/1/2024

**ASKING RENT:** 