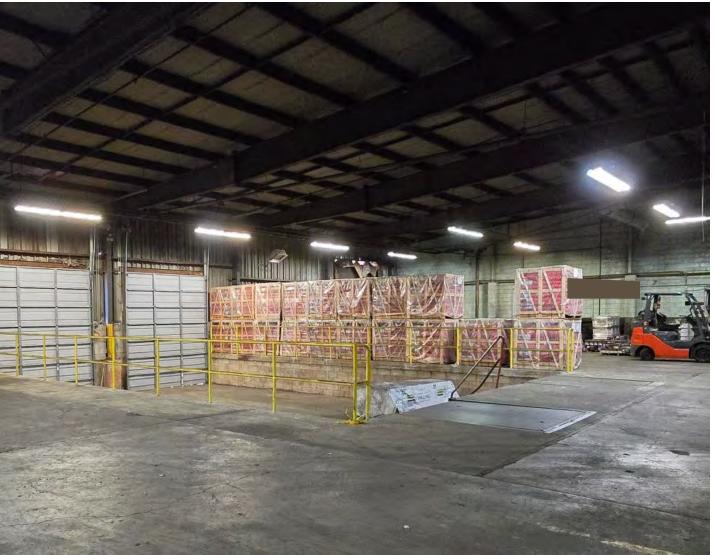

### PROPERTY INFORMATION

**BUILDING SIZE:** 

88,922 SF - Interior (will consider subdivision)

**OFFICE:** 

4,000 SF

**PARKING:** 

Ample Parking for *Cars*Parking for *Trailers* against building

**ZONING:** 

1-2 General Industrial

**CEILING HEIGHT:** 

+/- 35' - 45' (28'-0" clear to underside of crane way)

**LOADING FACILITIES:** 

- Six (6) Tailboard loading docks
- Twelve (12) Drive-in doors

**COLUMN SPACING:** 

75x25

**SPRINKLER:** 

Dry system throughout

**ELECTRIC:** 

1,200 amps

**POSSESSION:** 

11/1/2024

**ASKING RENT:** 