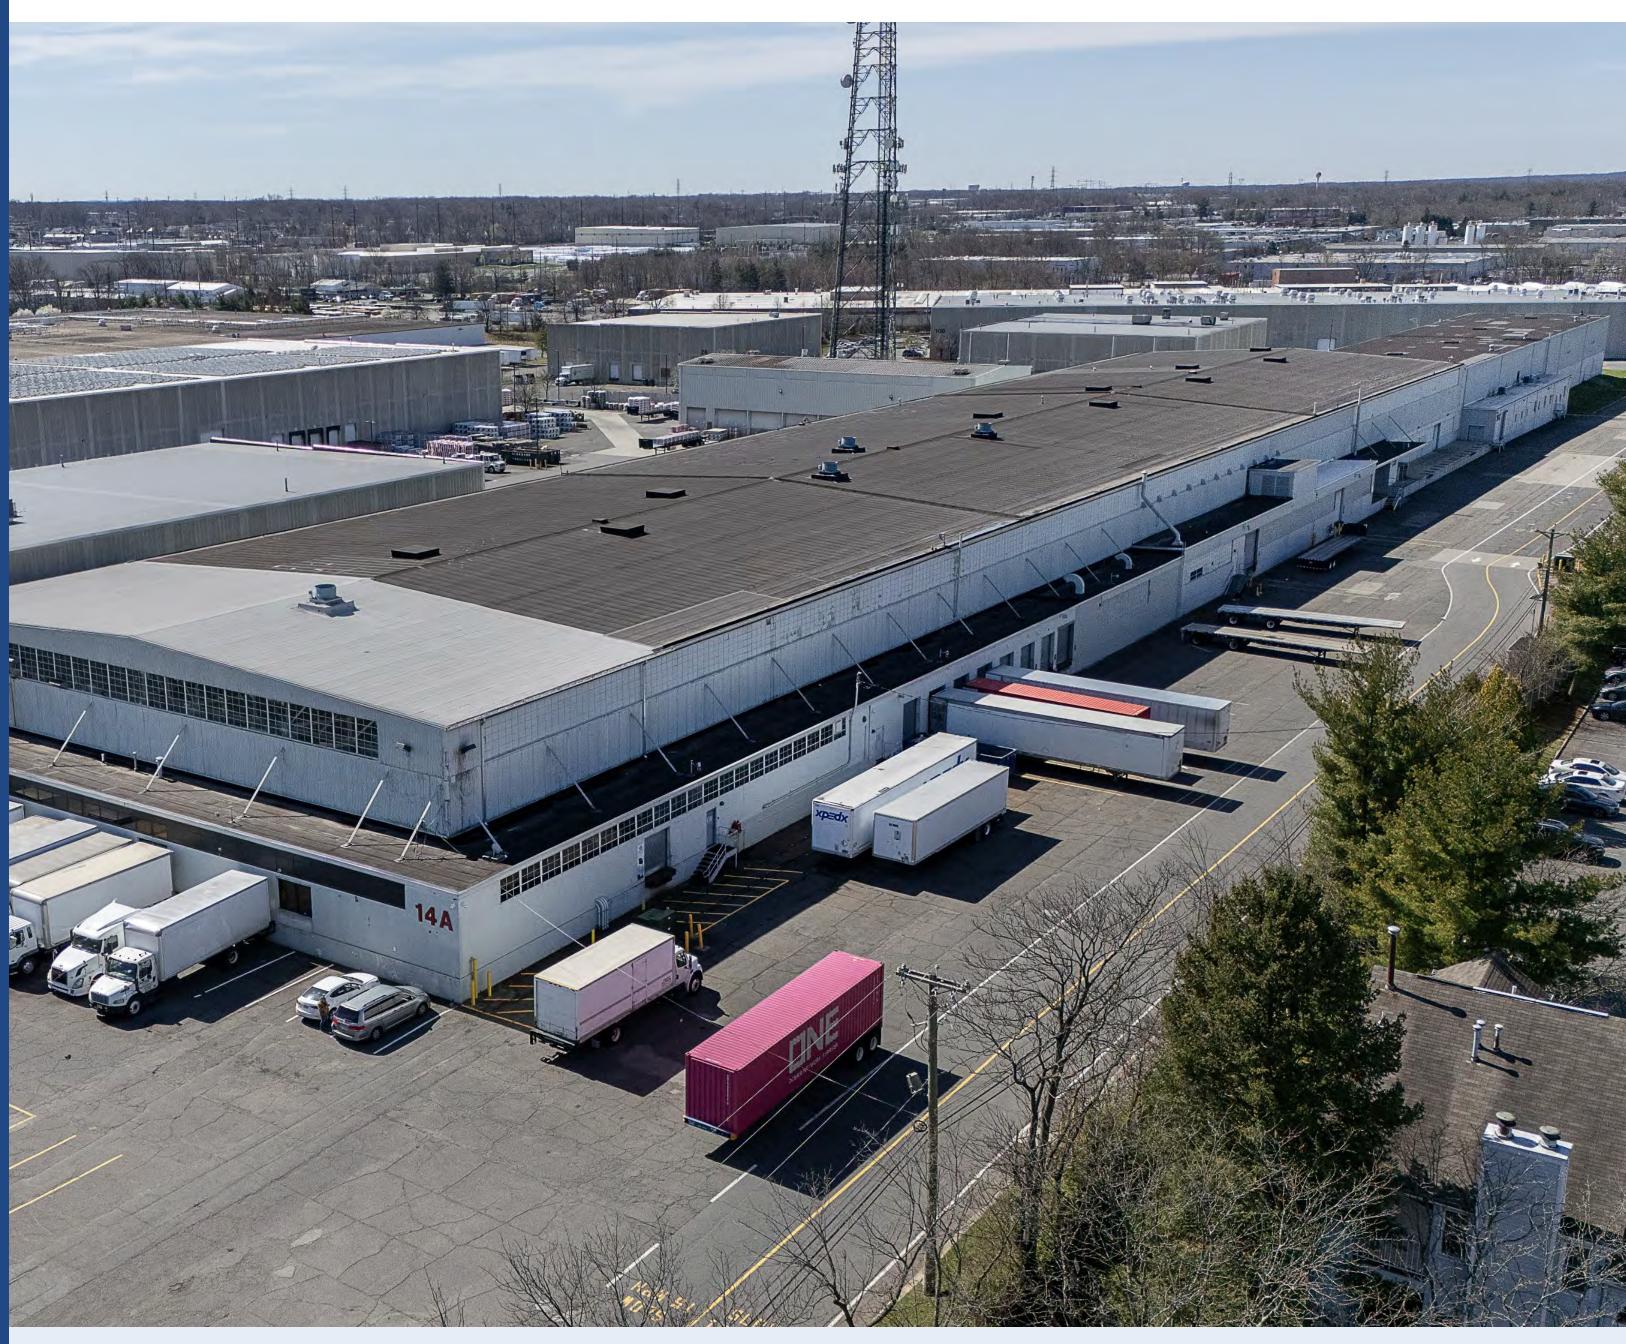

### 14B VAN DYKE AVENUE

**NEW BRUNSWICK, NJ** 

# 88,922 SF FOR LEASE

### PROPERTY INFORMATION

**BUILDING SIZE:** 

88,922 SF - Interior (will consider subdivision)

**OFFICE:** 

4,000 SF

**PARKING:** 

Ample Parking for *Cars*Parking for *Trailers* against building

**ZONING:** 

1-2 General Industrial

**CEILING HEIGHT:** 

+/- 35' - 45' (28'-0" clear to underside of crane way)

**LOADING FACILITIES:** 

- Six (6) Tailboard loading docks
- Twelve (12) Drive-in doors

**COLUMN SPACING:** 

75x25

**SPRINKLER:** 

Dry system throughout

**ELECTRIC:** 

1,200 amps

**POSSESSION:** 

11/1/2024

**ASKING RENT:** 