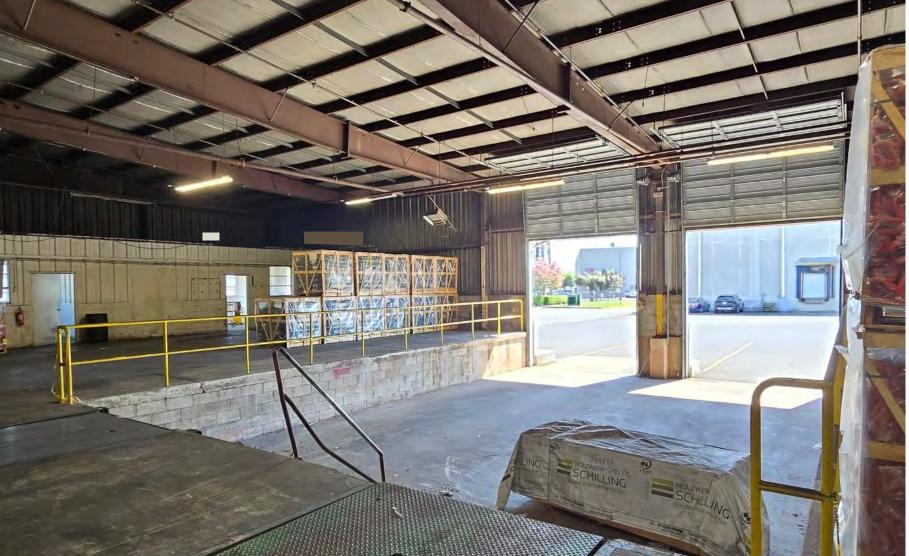

### PROPERTY INFORMATION

**BUILDING SIZE:** 

88,922 SF - Interior (will consider subdivision)

**OFFICE:** 

4,000 SF

**PARKING:** 

Ample Parking for *Cars*Parking for *Trailers* against building

**ZONING:** 

1-2 General Industrial

**CEILING HEIGHT:** 

+/- 35' - 45' (28'-0" clear to underside of crane way)

**LOADING FACILITIES:** 

- Six (6) Tailboard loading docks
- Twelve (12) Drive-in doors

**COLUMN SPACING:** 

75x25

**SPRINKLER:** 

Dry system throughout

**ELECTRIC:** 

1,200 amps

**POSSESSION:** 

11/1/2024

**ASKING RENT:** 