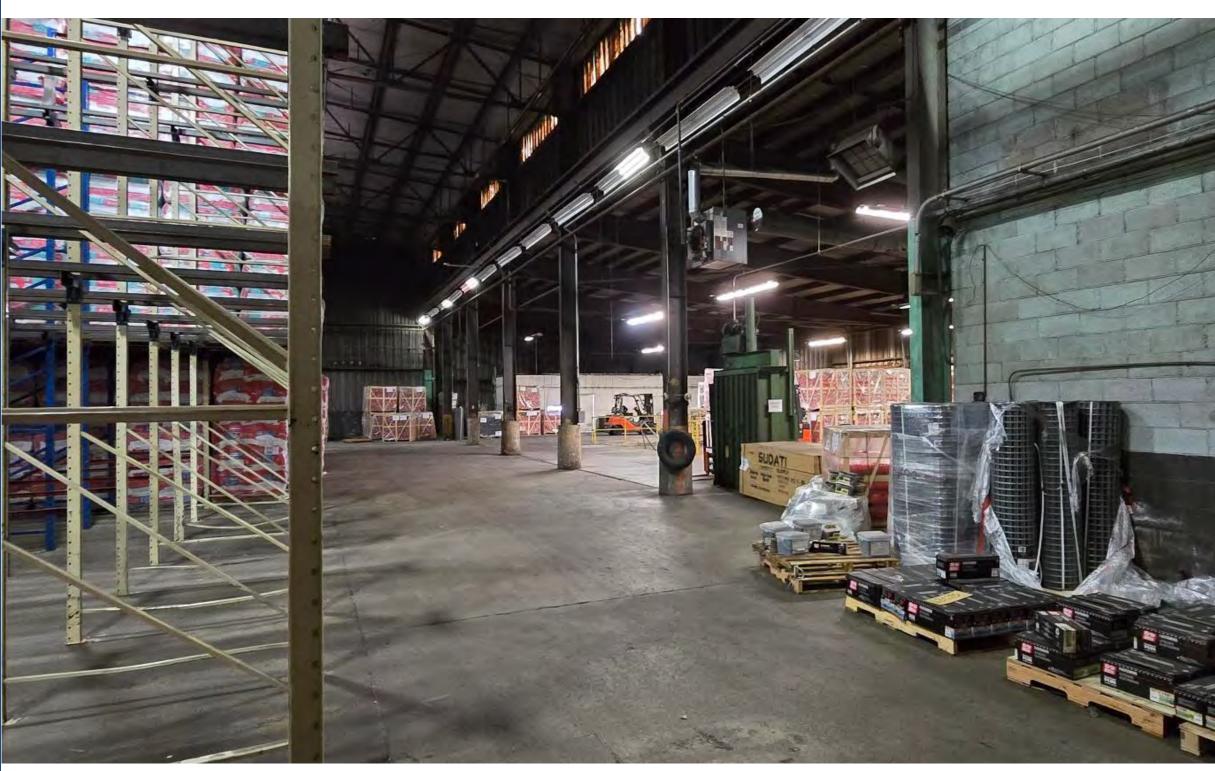

### PROPERTY INFORMATION

**BUILDING SIZE:** 

88,922 SF - Interior (will consider subdivision)

**OFFICE:** 

4,000 SF

**PARKING:** 

Ample Parking for *Cars*Parking for *Trailers* against building

**ZONING:** 

1-2 General Industrial

**CEILING HEIGHT:** 

+/- 35' - 45' (28'-0" clear to underside of crane way)

**LOADING FACILITIES:** 

- Six (6) Tailboard loading docks
- Twelve (12) Drive-in doors

**COLUMN SPACING:** 

75x25

**SPRINKLER:** 

Dry system throughout

**ELECTRIC:** 

1,200 amps

**POSSESSION:** 

11/1/2024

**ASKING RENT:** 