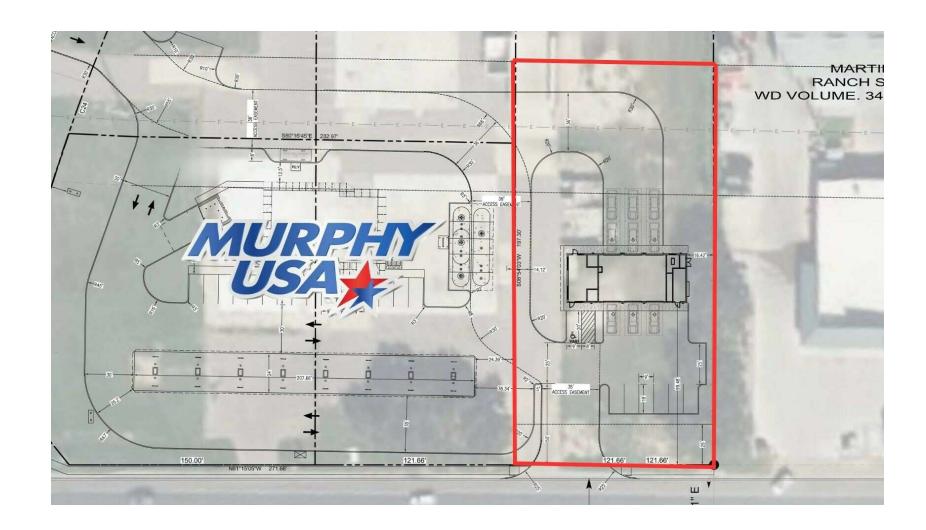

### **OFFERING SUMMARY**

| Pad 1:     | \$950,000         |
|------------|-------------------|
| Lot size:  | +/- 0.5 Acres     |
| VPD:       | +/- 22,199        |
| Market:    | Rio Grande Valley |
| Submarket: | Edinburg          |

### PROPERTY OVERVIEW

+/- 0.5 acre tract located in a fast-growing area adjacent to Murphy's USA. This high traffic location sits at a signal-controlled intersection and has proximity to I-69C, the Hidalgo County Courthouse, and the University of Texas Rio Grande Valley. Ideal location for any user.

#### PROPERTY HIGHLIGHTS

- Excellent, North Edinburg Location
- +/- 55,004 VPD Intersection
- Excellent Visibility
- Proximity to US Highway 281
- Easily Accessible

Daniel Galvan, SIOR, CCIM (956) 451-2983