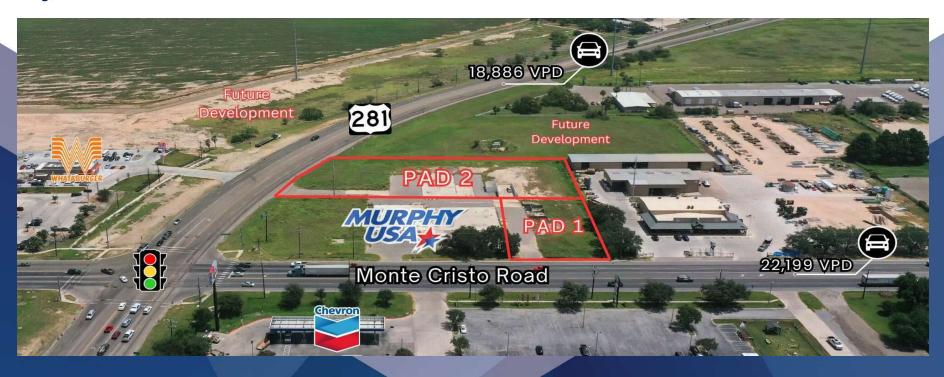

### PROPERTY OVERVIEW

+/- 0.5 acre tract located in a fast-growing area adjacent to Murphy's USA. This high traffic location sits at a signal-controlled intersection and has proximity to I-69C, the Hidalgo County Courthouse, and the University of Texas Rio Grande Valley. Ideal location for any user.

#### PROPERTY HIGHLIGHTS

- Excellent, North Edinburg Location
- +/- 55,004 VPD Intersection
- Excellent Visibility
- Proximity to US Highway 281
- Easily Accessible

Daniel Galvan, SIOR, CCIM (956) 451-2983