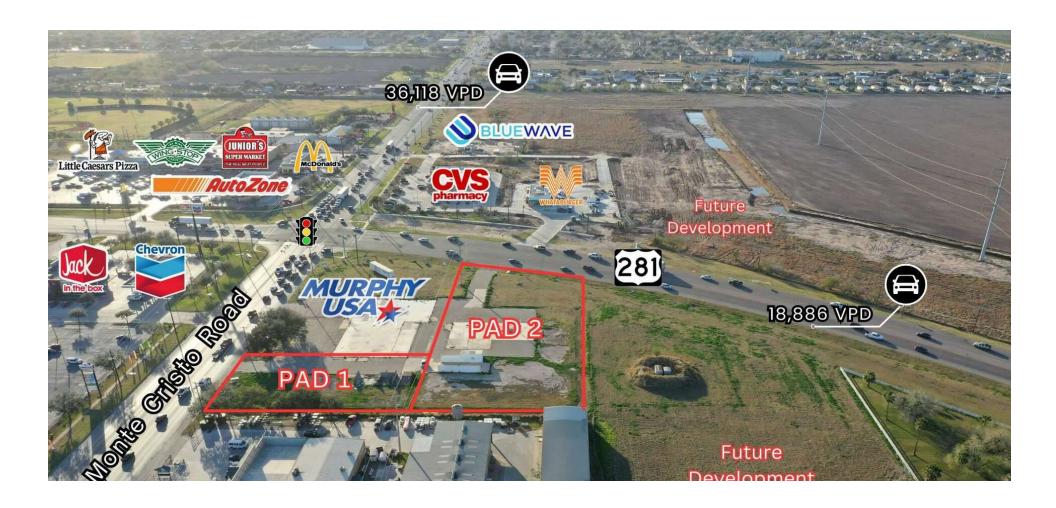

### PROPERTY OVERVIEW

+/- 0.5 acre tract located in a fast-growing area adjacent to Murphy's USA. This high traffic location sits at a signal-controlled intersection and has proximity to I-69C, the Hidalgo County Courthouse, and the University of Texas Rio Grande Valley. Ideal location for any user.

#### PROPERTY HIGHLIGHTS

- Excellent, North Edinburg Location
- +/- 55,004 VPD Intersection
- Excellent Visibility
- Proximity to US Highway 281
- Easily Accessible

Daniel Galvan, SIOR, CCIM (956) 451-2983