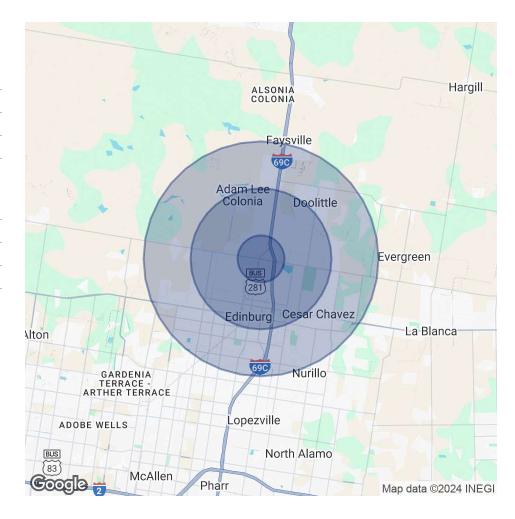

dgalvan@cbcriograndevalley.com

Daniel Galvan, SIOR, CCIM (956) 451-2983 dgalvan@cbcriograndevalley.com

**Daniel Galvan, SIOR, CCIM** (956) 451-2983 dgalvan@cbcriograndevalley.com

| POPULATION           | 1 MILE   | 3 MILES  | 5 MILES  |
|----------------------|----------|----------|----------|
| Total Population     | 3,424    | 32,711   | 80,429   |
| Average Age          | 25.8     | 26.2     | 27.3     |
| Average Age (Male)   | 24.8     | 24.7     | 25.4     |
| Average Age (Female) | 27.2     | 27.9     | 29.3     |
|                      |          |          |          |
| HOUSEHOLDS & INCOME  | 1 MILE   | 3 MILES  | 5 MILES  |
| Total Households     | 1,029    | 9,925    | 24,170   |
| # of Persons per HH  | 3.3      | 3.3      | 3.3      |
| Average HH Income    | \$39,425 | \$38,915 | \$47,375 |
| Average House Value  |          | \$64,059 | \$95,860 |

<sup>\*</sup> Demographic data derived from 2020 ACS - US Census

Daniel Galvan, SIOR, CCIM

(956) 451-2983

dgalvan@cbcriograndevalley.com