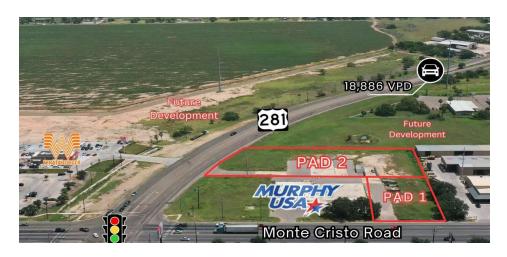

### PROPERTY OVERVIEW

+/- 0.5 acre tract located in a fast-growing area adjacent to Murphy's USA. This high traffic location sits at a signal-controlled intersection and has proximity to I-69C, the Hidalgo County Courthouse, and the University of Texas Rio Grande Valley. Ideal location for any user.

#### PROPERTY HIGHLIGHTS

- Excellent, North Edinburg Location
- +/- 55,004 VPD Intersection
- Excellent Visibility
- Proximity to US Highway 281
- Easily Accessible

Daniel Galvan, SIOR, CCIM (956) 451-2983