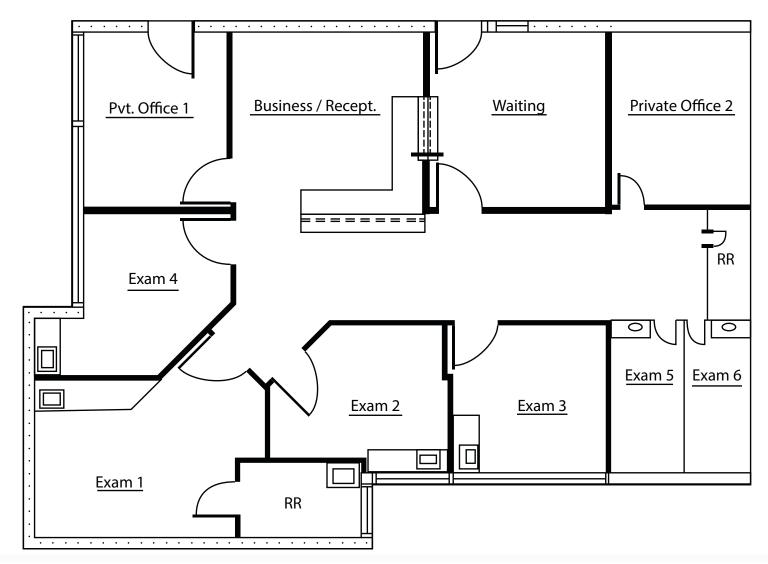

## 9727 Elk Grove Florin Road, Elk Grove, CA 95624

- Suite #140
- 1,756 SF Dental/Medical Suite with 2 Restrooms
- Six Operatories with Plumbing and Sinks
- Two Private Offices, Reception Area and Waiting Room
- Extensive Parking [6.5/1000] on 2.55 Acre Parcel
- Great Location near major intersection of Elk Grove Blvd. & Elk Grove Florin Road
- Frontage/Visibility on Elk Grove Florin Road
- Surrounded by densely populated residential area
- 5 minutes to Hwy 99
- Full Service Gross Lease Structure: Included in the base monthly rent are property taxes, fire insurnace, all utilities (electricity, gas, trash, sewer, water, storm drain), Janitorial to the suite 5 days per week, all building maintenance, HVAC maintenance and landscape maintenance included in base monthly rent. Tenant pays for internet and security to the Suite in addition to base monthly rent.