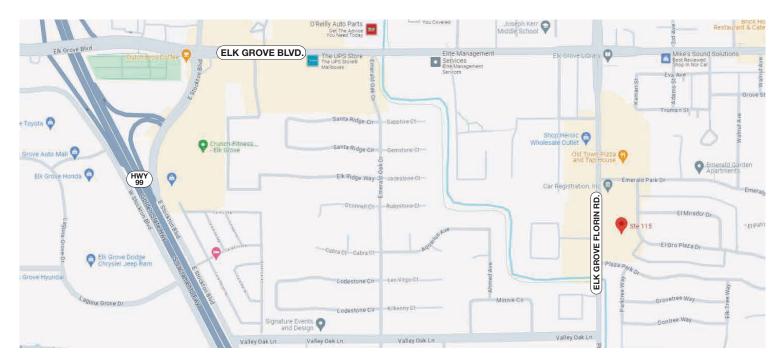

## 9727 Elk Grove Florin Road, Elk Grove, CA 95624

- Suite #140
- 1,756 SF Dental/Medical Suite with 2 Restrooms
- Six Operatories with Plumbing and Sinks
- Two Private Offices, Reception Area and Waiting Room
- Extensive Parking [6.5/1000] on 2.55 Acre Parcel
- Great Location near major intersection of Elk Grove Blvd. & Elk Grove Florin Road
- Frontage/Visibility on Elk Grove Florin Road
- Surrounded by densely populated residential area
- 5 minutes to Hwy 99
- Full Service Gross Lease Structure: Included in the base monthly rent are property taxes, fire insurnace, all utilities (electricity, gas, trash, sewer, water, storm drain), Janitorial to the suite 5 days per week, all building maintenance, HVAC maintenance and landscape maintenance included in base monthly rent. Tenant pays for internet and security to the Suite in addition to base monthly rent.