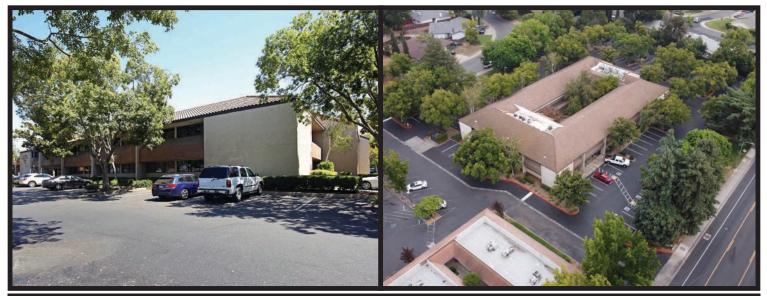

## **FOR LEASE** Elk Grove Medical Dental Center

## 9727 Elk Grove Florin Road, Elk Grove, CA 95624

- Suite #140
- 1,756 SF Dental/Medical Suite with 2 Restrooms
- Six Operatories with Plumbing and Sinks
- Two Private Offices, Reception Area and Waiting Room
- Extensive Parking [6.5/1000] on 2.55 Acre Parcel
- Great Location near major intersection of Elk Grove Blvd. & Elk Grove Florin Road
- Frontage/Visibility on Elk Grove Florin Road
- Surrounded by densely populated residential area
- 5 minutes to Hwy 99
- Full Service Gross Lease Structure: Included in the base monthly rent are property taxes, fire insurnace, all utilities (electricity, gas, trash, sewer, water, storm drain), Janitorial to the suite 5 days per week, all building maintenance, HVAC maintenance and landscape maintenance included in base monthly rent. Tenant pays for internet and security to the Suite in addition to base monthly rent.