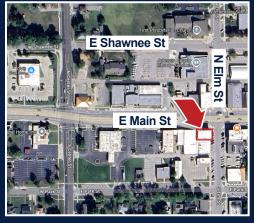

## FOR SALE

102 S Elm Street Gardner, KS 66030

## **Highlights**

- ▶ Centrally Located in Downtown Gardner
- Over 4,000 Gross Leasable Space with Main Floor and Mezzanine
- ▶ Building Lot is 2,613 Square Feet
- ▶ Easy Access to Highways
- ▶ Unique Tenant Finish and Architecture
- ▶ Zoned C1