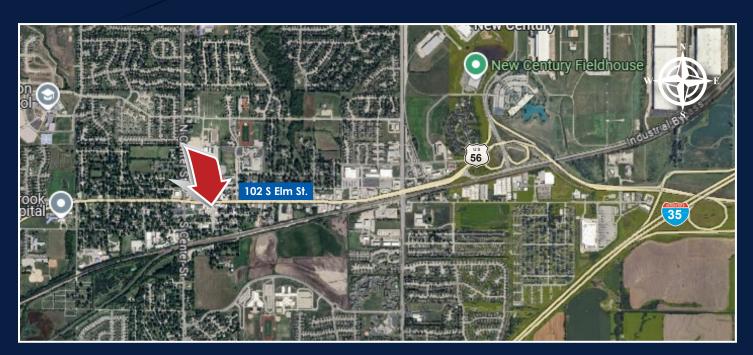

## FOR SALE

102 S Elm Street Gardner, KS 66030

## **Highlights**

- ▶ Centrally Located in Downtown Gardner
- Over 4,000 Gross Leasable Space with Main Floor and Mezzanine
- ▶ Building Lot is 2,613 Square Feet
- ▶ Easy Access to Highways
- ▶ Unique Tenant Finish and Architecture
- ▶ Zoned C1