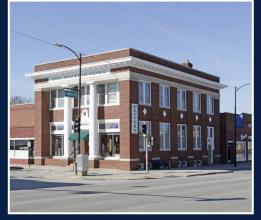

## FOR SALE

102 S Elm Street Gardner, KS 66030

## **Highlights**

- ▶ Centrally Located in Downtown Gardner
- Over 4,000 Gross Leasable Space with Main Floor and Mezzanine
- ▶ Building Lot is 2,613 Square Feet
- ▶ Easy Access to Highways
- ▶ Unique Tenant Finish and Architecture
- ▶ Zoned C1