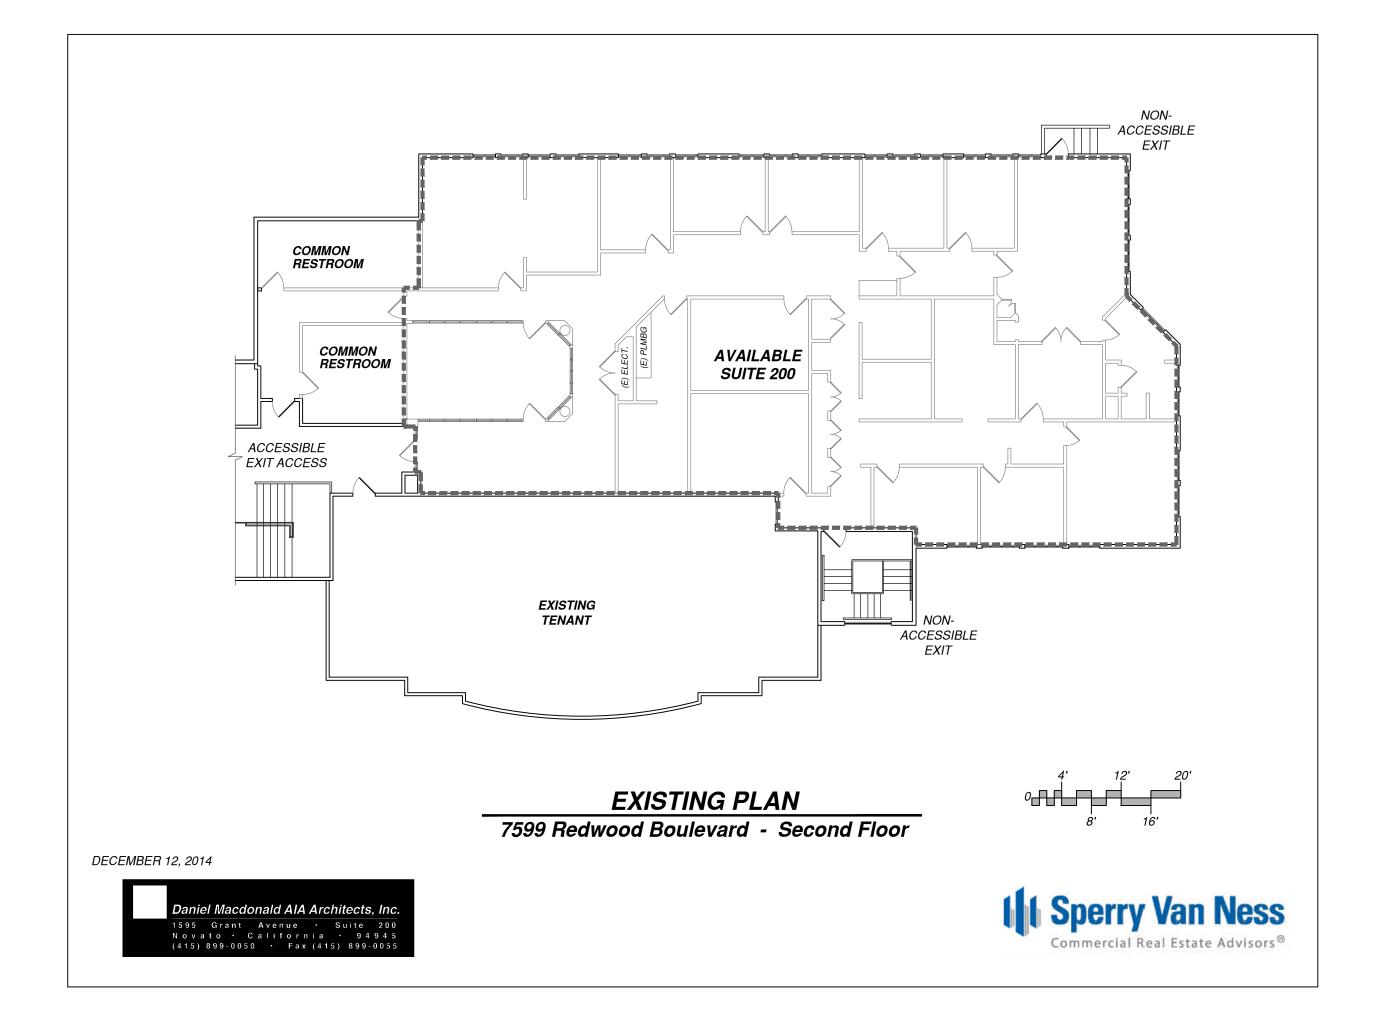

## LEASE SPACES

**AVAILABLE SPACES** 

SUITE

## TENANT SIZE (SF) LEASE TYPE LEASE RATE DESCRIPTION

| 7599 Redwood Crossroads Suite 200  | Available | 2,857 SF | Full Service | \$2.20 SF/month | Quite office space with a large conference room, full kitchen and several private offices.                                                                                   |
|------------------------------------|-----------|----------|--------------|-----------------|------------------------------------------------------------------------------------------------------------------------------------------------------------------------------|
| 7599 Redwood Crossroads, Suite 214 | Available | 1,451 SF | Full Service | \$2.16 SF/month | New Tenant may lease directly<br>from Landlord for a longer term<br>lease. Sublease ends 8/31/2025.                                                                          |
| 7595 Redwood Blvd., Ste. 105       | Available | 649 SF   | Full Service | \$2.40 SF/month | Nice open floor plan with laminate<br>flooring and bright white walls<br>with several windows for natural<br>light. Ground floor, corner unit,<br>right off the parking lot. |