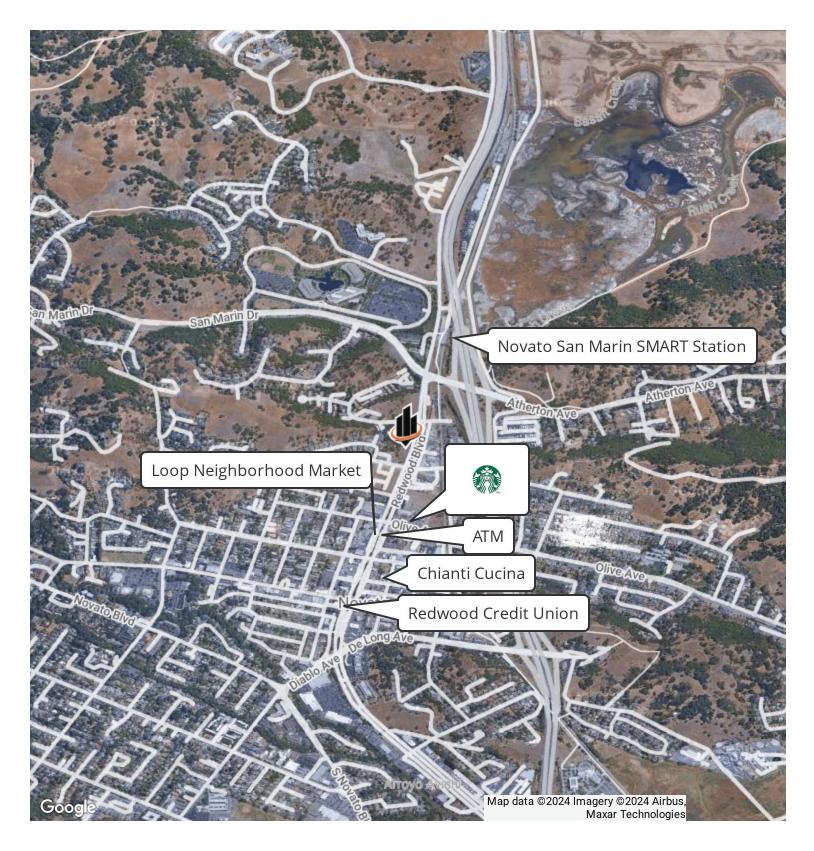

## **PROPERTY DESCRIPTION**

SVN MG Property Advisors is pleased to present 7595 & 7599 Redwood Blvd, Novato. This property offers abundant natural light, suites with private offices, kitchenettes, and reception areas. With easy access to HWY 101, it provides convenience for both employees and clients. The property's sleek professional exterior is complemented by a wellmaintained interior, making it an attractive option for a variety of businesses. With plenty of parking, this quiet two building complex has a parklike setting and many amenities. (Please note, Bldg. 7595 does not have an elevator, but Bldg. 7599 Redwood does have an elevator)

## **PROPERTY HIGHLIGHTS**

- - Wonderful layouts with private offices, kitchenettes and reception areas.
- Abundant natural light for an inviting work environment
- Ample parking for employees and clients
- Convenient access to HWY 101 and two blocks from a SMART station