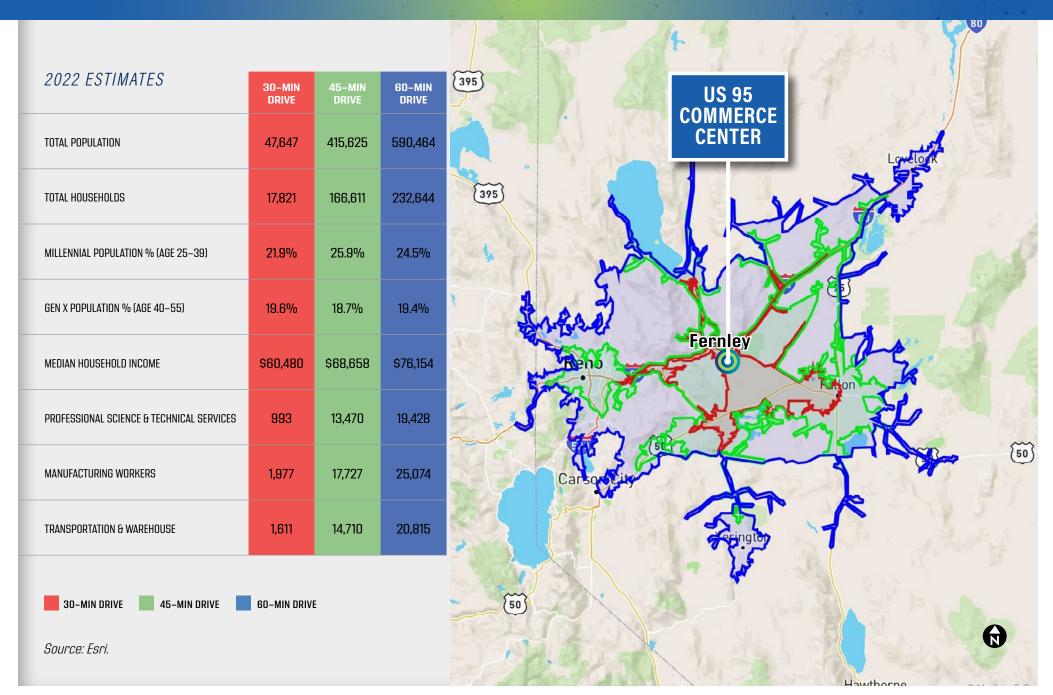

(over 300 days of sunshine a year), a wide range of unique family friendly entertainment, sports and outdoor activities including seven world class ski resorts, golfing, hiking and biking all surrounded by beautiful Lake Tahoe and the Sierra Nevada mountains.

#### STRATEGIC LOCATION

Northern Nevada is ideally located as a distribution hub for the 11 Western United States. With direct access to I–80 East / West and US 395 North / South, over 65 local, regional and national trucking companies provide overnight delivery to 80% of the Western United States and two day delivery to the remaining 20%. Union Pacific and Santa Fe Railroads link 23 states as well as major gateways to the East, every major West Coast and Gulf Coast port and all six gateways to Mexico.





#### AREA DEMOGRAPHICS







# US 95 COMMERCE CENTER

INDUSTRIAL DATA CENTER CAMPUS

**Exclusively Listed By:** 

#### BRETT EDWARDS

First Vice President +1 775 823 6968 brett.edwards@cbre.com Lic. BS.0143311

CBRE.US/RENO

**CBRE** 



© 2023 CBRE, Inc. All rights reserved. This information has been obtained from sources believed reliable, but has not been verified for accuracy or completeness. You should conduct a careful, independent investigation of the property and verify all information. Any reliance on this information is solely at your own risk. CBRE and the CBRE logo are service marks of CBRE, Inc. All other marks displayed on this document are the property of their respective owners, and the use of such logos does not imply any affiliation with or endorsement of CBRE. Photos herein are the property of