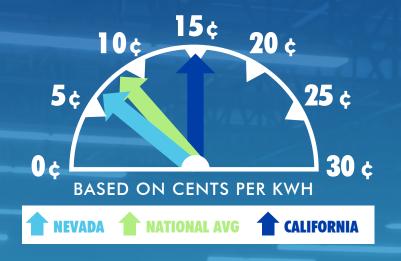

#### RELIABLE AND LOW COST ENERGY

## NEVADA UTILITY RATES ARE SUBSTANTIALLY CHEAPER

56.3%

27.70/o

Source: NV Energy.