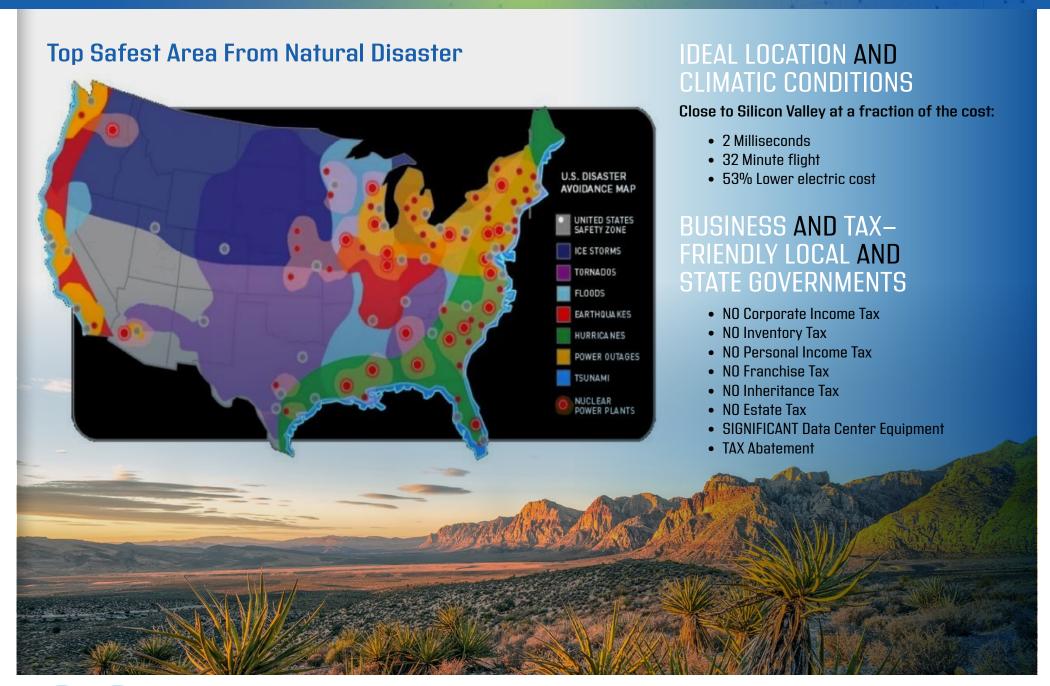

#### NORTHERN NEVADA - AN UNMATCHED COMBINATION

#### Why Northern Nevada?

Northern Nevada's strategic location, diverse labor market and wide range of financial services together with its business friendly environment and exceptional tax benefits make it an attractive and affordable location for companies of all sizes interested in moving or expanding their business. Northern Nevada has an unsurpassed quality of life to attract and retain employees to build your business – ideal weather (over 300 days of sunshine a year), a wide range of unique family friendly entertainment, sports and outdoor activities including seven world class ski resorts, golfing, hiking and biking all surrounded by beautiful Lake Tahoe and the Sierra Nevada mountains.