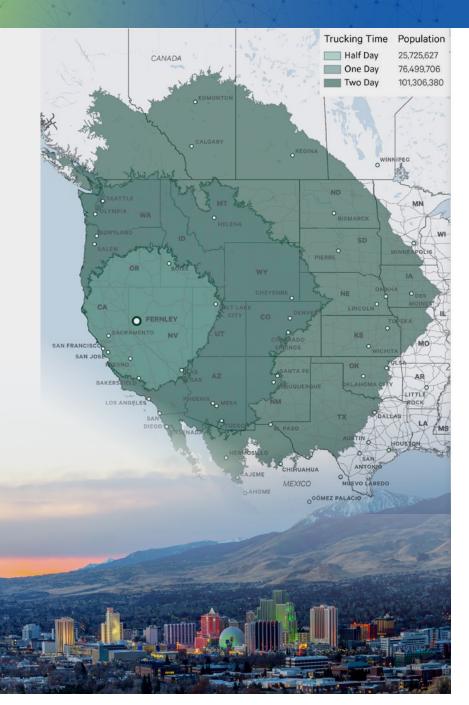

#### STRATEGIC LOCATION

Northern Nevada is ideally located as a distribution hub for the 11 Western United States. With direct access to I–80 East / West and US 395 North / South, over 65 local, regional and national trucking companies provide overnight delivery to 80% of the Western United States and two day delivery to the remaining 20%. Union Pacific and Santa Fe Railroads link 23 states as well as major gateways to the East, every major West Coast and Gulf Coast port and all six gateways to Mexico.