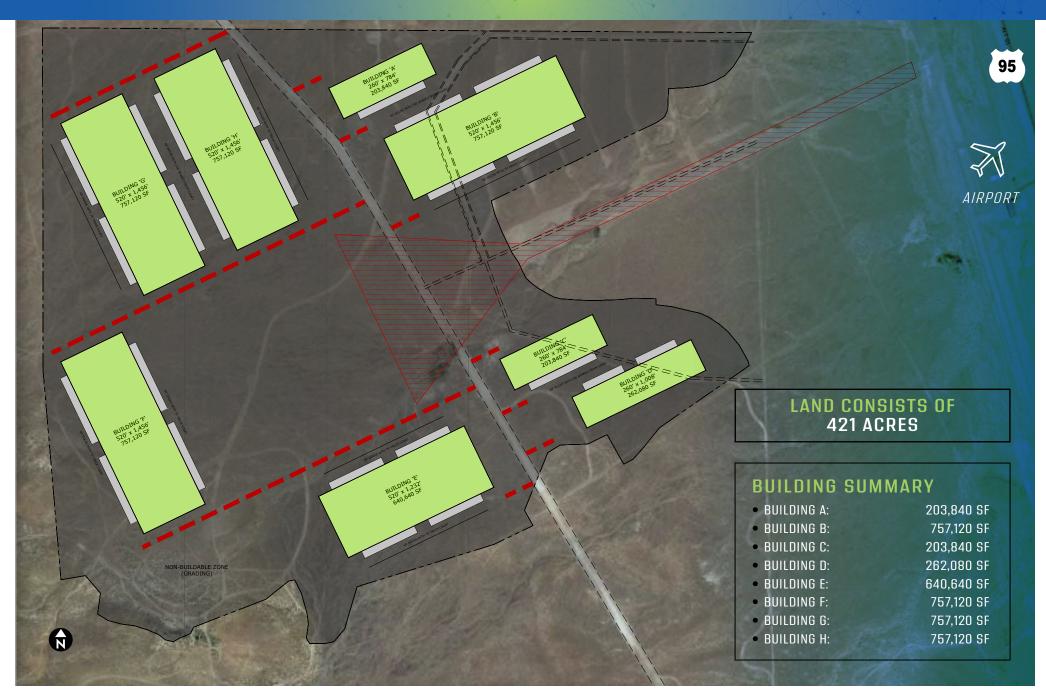

## US 95 COMMERCE CENTER

FERNLEY, NEVADA

INDUSTRIAL/DATA CENTER CAMPUS





### LOCATION







#### SITE PLAN







#### NORTHERN NEVADA - AN UNMATCHED COMBINATION





#### RELIABLE AND LOW COST ENERGY



## NEVADA UTILITY RATES ARE SUBSTANTIALLY CHEAPER

56.3%

27.70/o

Source: NV Energy.

### RELIABILITY

Nevada Energy ranks among the best in the nation, as measured by the company's "system average interruption frequency index" and it's "system interruption duration index."

#### ENERGIZED

NORTHERN NEVADA IS WELL SUITED FOR A VARIETY OF RENEWABLE ENERGY SOURCES



Wind







#### NORTHERN NEVADA

#### Why Northern Nevada?

Northern Nevada's strategic location, diverse labor market and wide range of financial services together with its business friendly environment and exceptional tax benefits make it an attractive and affordable location for companies of all sizes interested in moving or expa