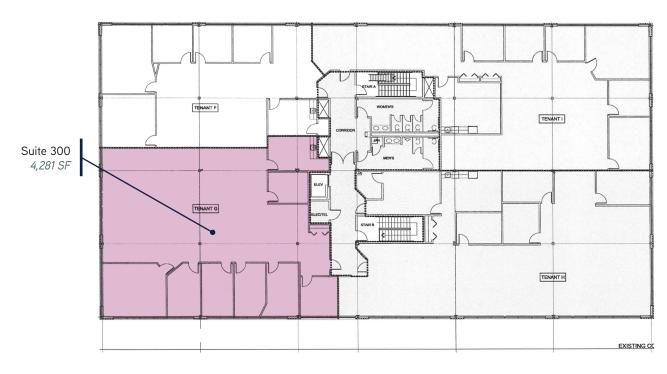

#### **FLOOR PLAN**

SECOND FLOOR | 4,256 SF Available

THIRD FLOOR | 4,281 SF Available

### **BUILDING SPECIFICATIONS**

| BUILDING SIZE   | 39,000 SF                                                                                         |
|-----------------|---------------------------------------------------------------------------------------------------|
| AVAILABLE SPACE | 2nd Floor-Suite 220: 4,256 SF<br>2nd Floor - Suite 240: 2,734 SF<br>3rd Floor-Suite 300: 4,281 SF |
| PARKING         | 2.5/1,000 SF                                                                                      |
| POWER           | 3000 amps, 480/277v, 3ph                                                                          |