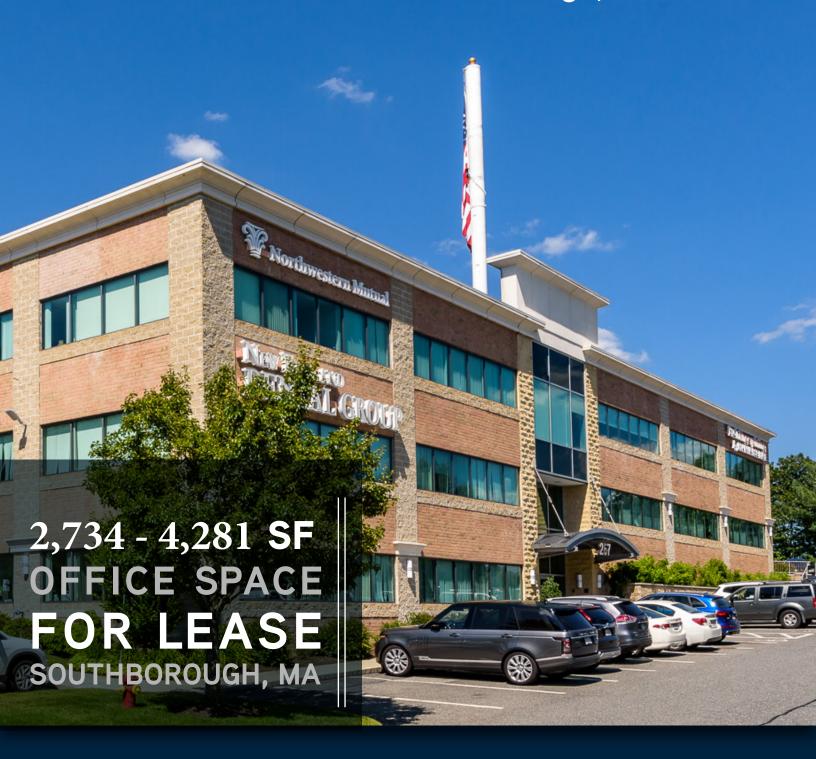

# 257 Turnpike Road

Southborough, MA 01772

## FIRST CLASS OFFICE SPACE

257 Turnpike Road is a 39,000 SF three-story class A office building with direct access to Route 9 and Route 495 in Southborough, Massachusetts. Ideally located within 35 minutes of Boston and Logan International Airport, the building is also surrounded by a variety of retail, restaurant and hotel options. With immediate availability, onsite management and amenities, 257 Turnpike Road is a perfect opportunity for any office user.