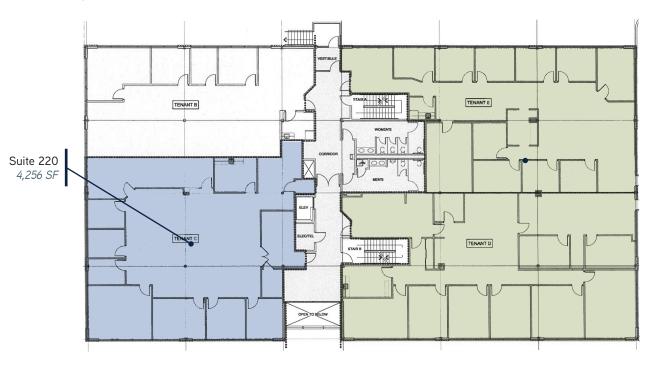

#### **FLOOR PLAN**

SECOND FLOOR | 4,256 SF Available

THIRD FLOOR | 4,281 SF Available

### **BUILDING SPECIFICATIONS**

| BUILDING SIZE   | 39,000 SF                                                                                         |
|-----------------|---------------------------------------------------------------------------------------------------|
| AVAILABLE SPACE | 2nd Floor-Suite 220: 4,256 SF<br>2nd Floor - Suite 240: 2,734 SF<br>3rd Floor-Suite 300: 4,281 SF |
| PARKING         | 2.5/1,000 SF                                                                                      |
| POWER           | 3000 amps, 480/277v, 3ph                                                                          |